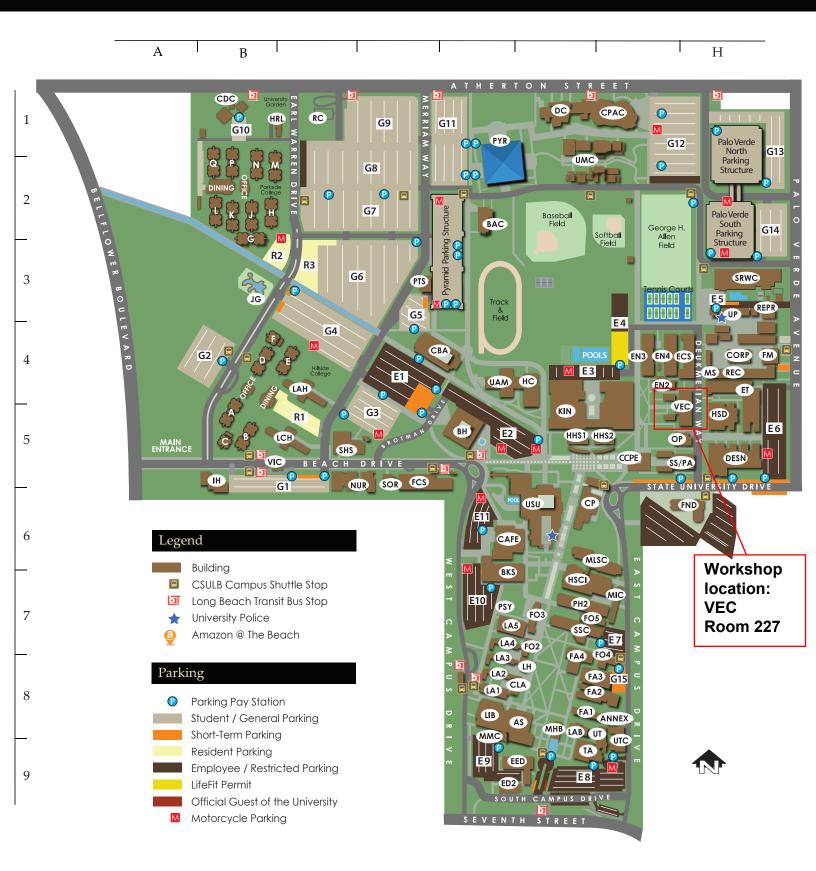

| AS    | ACADEMIC SERVICES                             | F8  | IH         | INTERNATIONAL HOUSE                   | <b>A</b> 5      |
|-------|-----------------------------------------------|-----|------------|---------------------------------------|-----------------|
| ANNEX | ART ANNEX                                     | _G8 | JG         | JAPANESE GARDEN                       | _ B3            |
| BAC   | BARRETT ATHLETIC ADMINISTRATION BUILDING $\_$ | E2  | KIN        | KINESIOLOGY                           |                 |
| BKS   | BOOKSTORE                                     | E7  | LAB        | LANGUAGE ARTS                         |                 |
| ВН    | BROTMAN HALL                                  | E5  | LH         | LECTURE HALL 150-151                  |