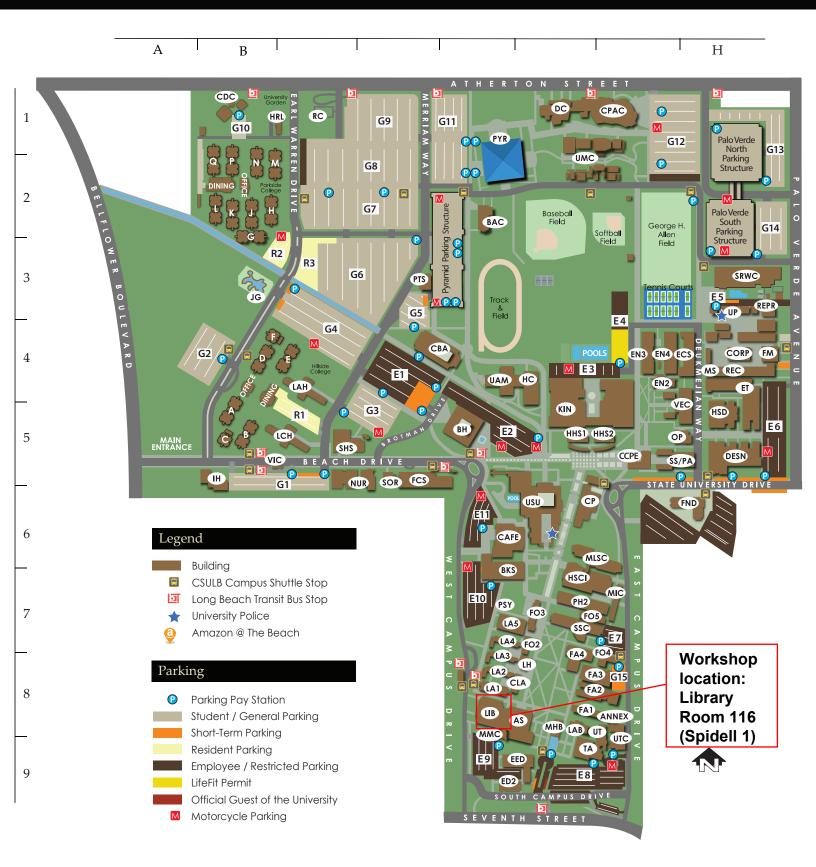

| AS    | ACADEMIC SERVICES                             | F8  | IH         | INTERNATIONAL HOUSE                   | <b>A</b> 5      |
|-------|-----------------------------------------------|-----|------------|---------------------------------------|-----------------|
| ANNEX | ART ANNEX                                     | _G8 | JG         | JAPANESE GARDEN                       | _ B3            |
| BAC   | BARRETT ATHLETIC ADMINISTRATION BUILDING $\_$ | E2  | KIN        | KINESIOLOGY                           |                 |
| BKS   | BOOKSTORE                                     | E7  | LAB        | LANGUAGE ARTS                         |                 |
| ВН    | BROTMAN HALL                                  | E5  | LH         | LECTURE HALL 150-151                  |