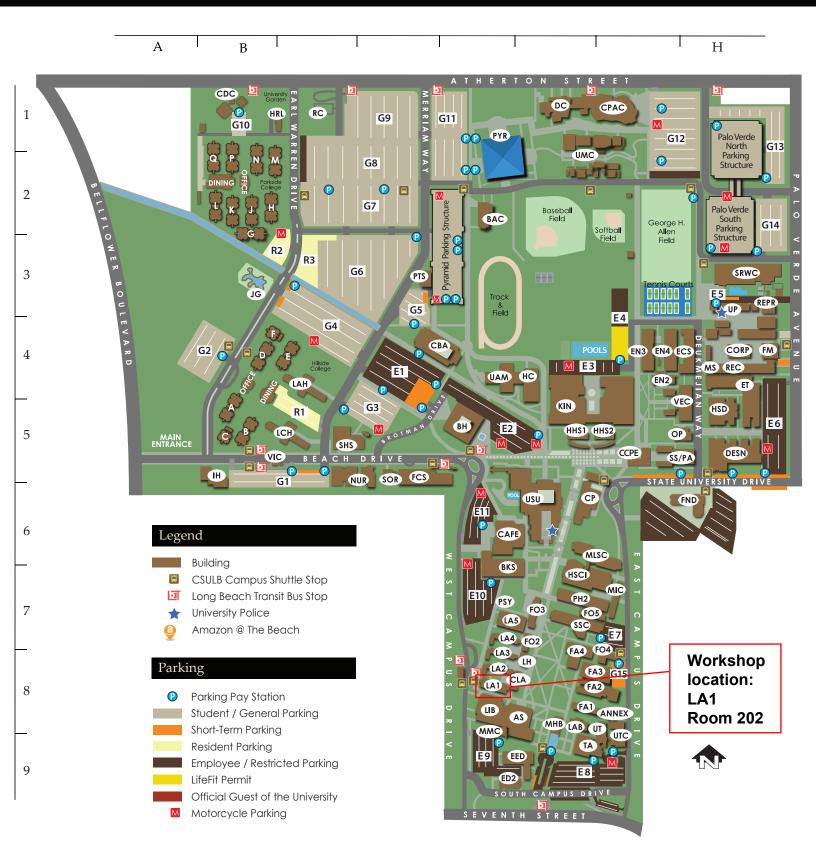

| AS    | ACADEMIC SERVICES                             | F8  | IH         | INTERNATIONAL HOUSE                   | <b>A</b> 5      |
|-------|-----------------------------------------------|-----|------------|---------------------------------------|-----------------|
| ANNEX | ART ANNEX                                     | _G8 | JG         | JAPANESE GARDEN                       | _ B3            |
| BAC   | BARRETT ATHLETIC ADMINISTRATION BUILDING $\_$ | E2  | KIN        | KINESIOLOGY                           |                 |
| BKS   | BOOKSTORE                                     | E7  | LAB        | LANGUAGE ARTS                         |                 |
| ВН    | BROTMAN HALL                                  | E5  | LH         | LECTURE HALL 150-151                  |