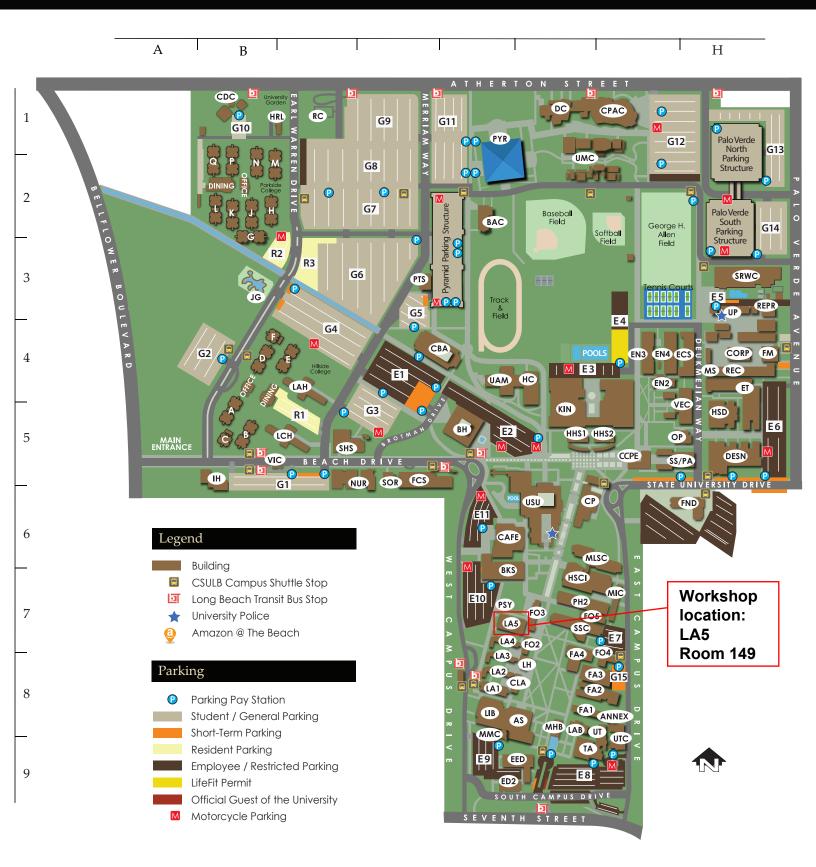

| AS    | ACADEMIC SERVICES                             | F8  | IH         | INTERNATIONAL HOUSE                   | <b>A</b> 5      |
|-------|-----------------------------------------------|-----|------------|---------------------------------------|-----------------|
| ANNEX | ART ANNEX                                     | _G8 | JG         | JAPANESE GARDEN                       | _ B3            |
| BAC   | BARRETT ATHLETIC ADMINISTRATION BUILDING $\_$ | E2  | KIN        | KINESIOLOGY                           |                 |
| BKS   | BOOKSTORE                                     | E7  | LAB        | LANGUAGE ARTS                         |                 |
| ВН    | BROTMAN HALL                                  | E5  | LH         | LECTURE HALL 150-151                  |