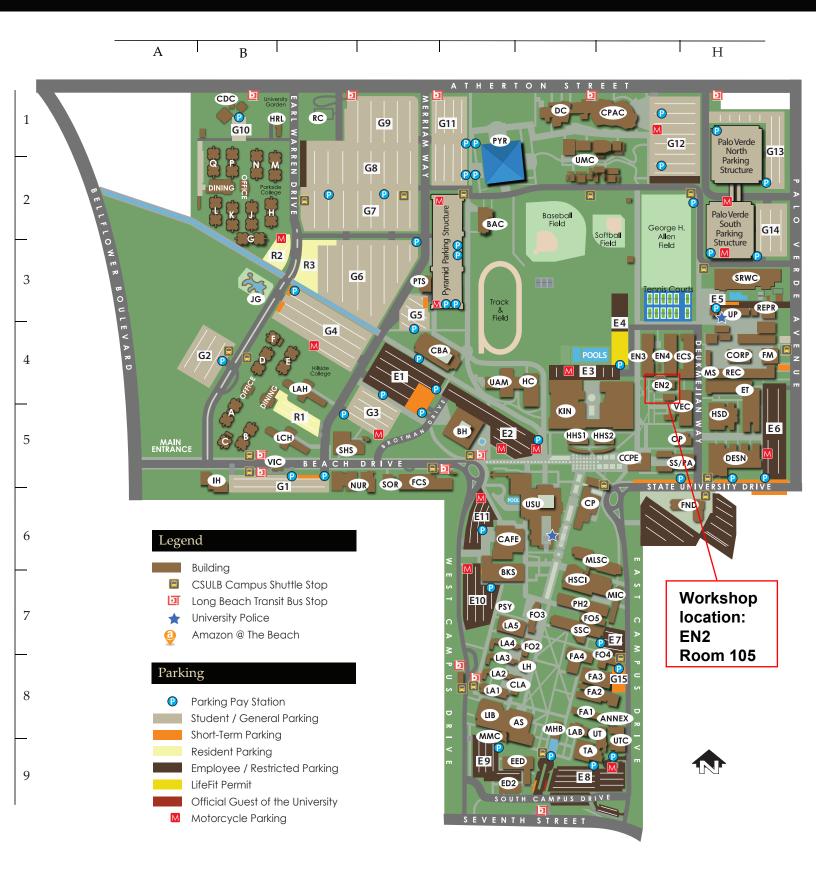

| AS    | ACADEMIC SERVICES                             | F8  | IH         | INTERNATIONAL HOUSE                   | <b>A</b> 5      |
|-------|-----------------------------------------------|-----|------------|---------------------------------------|-----------------|
| ANNEX | ART ANNEX                                     | _G8 | JG         | JAPANESE GARDEN                       | _ B3            |
| BAC   | BARRETT ATHLETIC ADMINISTRATION BUILDING $\_$ | E2  | KIN        | KINESIOLOGY                           |                 |
| BKS   | BOOKSTORE                                     | E7  | LAB        | LANGUAGE ARTS                         |                 |
| ВН    | BROTMAN HALL                                  | E5  | LH         | LECTURE HALL 150-151                  |