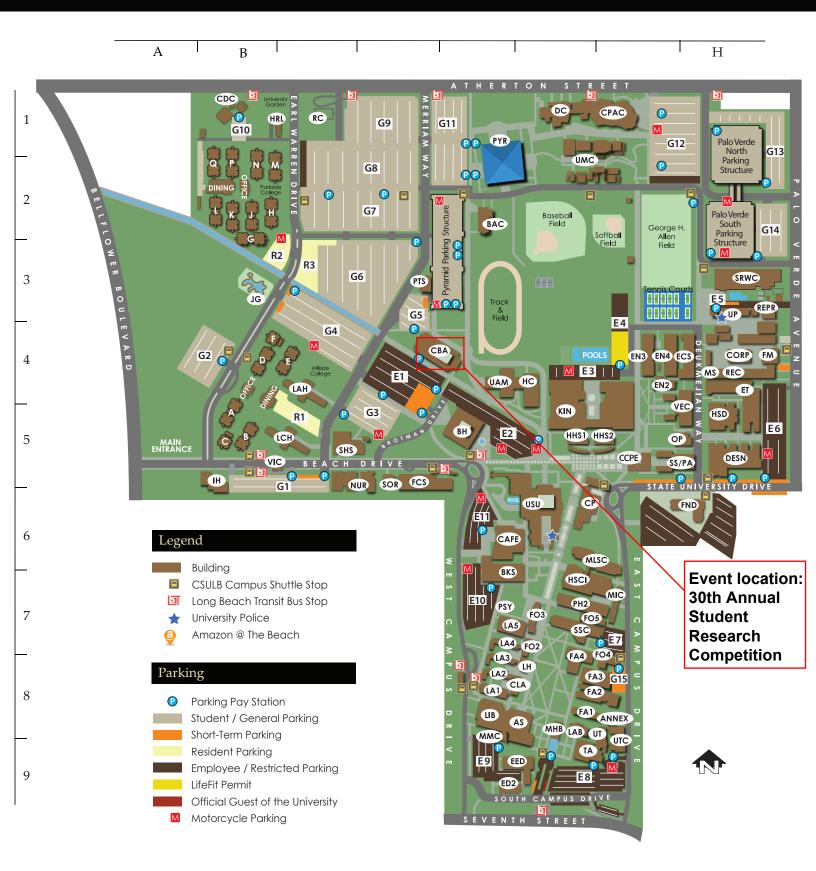

| AS    | ACADEMIC SERVICES                             | F8  | IH         | INTERNATIONAL HOUSE                   | <b>A</b> 5      |
|-------|-----------------------------------------------|-----|------------|---------------------------------------|-----------------|
| ANNEX | ART ANNEX                                     | _G8 | JG         | JAPANESE GARDEN                       | _ B3            |
| BAC   | BARRETT ATHLETIC ADMINISTRATION BUILDING $\_$ | E2  | KIN        | KINESIOLOGY                           |                 |
| BKS   | BOOKSTORE                                     | E7  | LAB        | LANGUAGE ARTS                         |                 |
| ВН    | BROTMAN HALL                                  | E5  | LH         | LECTURE HALL 150-151                  |