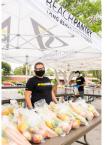

## RECEIVE UP TO \$250 A MONTH TO SPEND ON GROCERIES

Students who apply for **CalFresh Benefits** can now receive up to \$250 a month to spend on groceries.

CalFresh benefits can be used to purchase fresh, local, and healthy produce at grocery stores, markets, and farmer's markets.