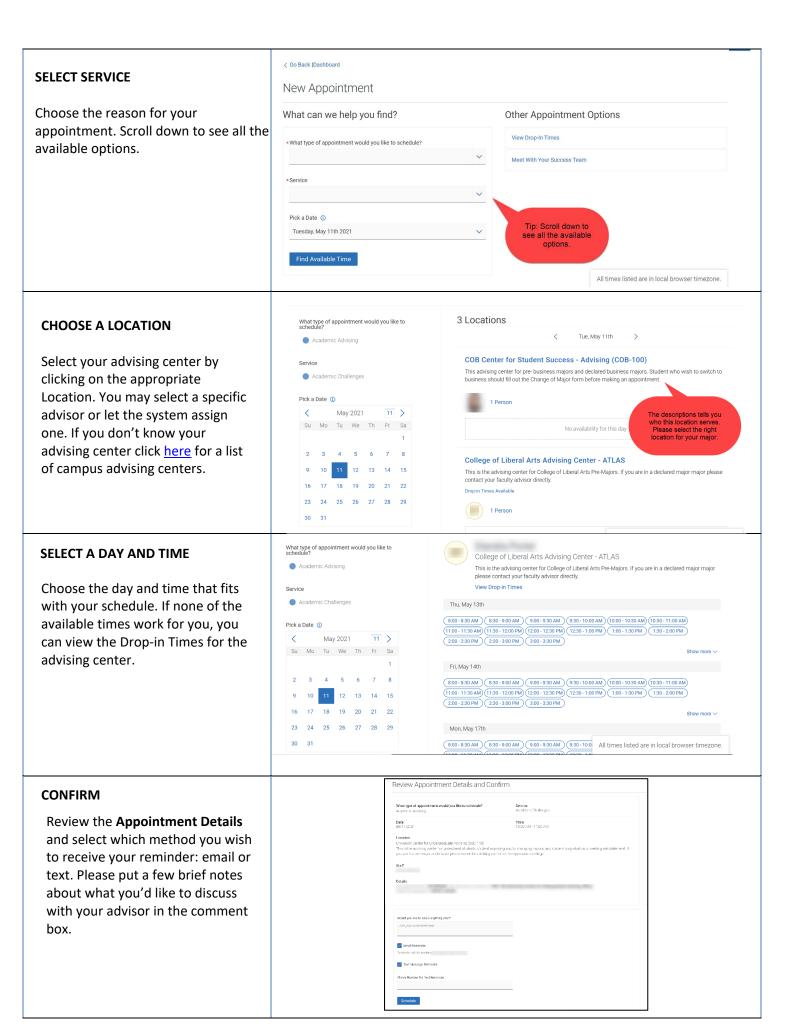

## Find Appointments for Support and Resources

| LOG IN<br>Log in using Single Sign-On<br><u>https://sso.csulb.edu</u><br>Use your student ID number and Beach<br>password (same as used for<br>MyCSULB/BeachBoard. Click on the<br>BEACH CONNECT button.                                                         | BEACHCONNECT                                                                                                                                                                                                                                                                                                                                                                                                                                                                                                                                                                                                                                                                                                                                                                                                                                                                                                                                                                                                                                                                                                                                                                                                                                                                                                                                                                                                                                                                                                                                                                                                                                                                                                                                                                                                                                                                                                                                                                                                                                                                                                                  |                                                                                                                                                                                                   |
|------------------------------------------------------------------------------------------------------------------------------------------------------------------------------------------------------------------------------------------------------------------|-------------------------------------------------------------------------------------------------------------------------------------------------------------------------------------------------------------------------------------------------------------------------------------------------------------------------------------------------------------------------------------------------------------------------------------------------------------------------------------------------------------------------------------------------------------------------------------------------------------------------------------------------------------------------------------------------------------------------------------------------------------------------------------------------------------------------------------------------------------------------------------------------------------------------------------------------------------------------------------------------------------------------------------------------------------------------------------------------------------------------------------------------------------------------------------------------------------------------------------------------------------------------------------------------------------------------------------------------------------------------------------------------------------------------------------------------------------------------------------------------------------------------------------------------------------------------------------------------------------------------------------------------------------------------------------------------------------------------------------------------------------------------------------------------------------------------------------------------------------------------------------------------------------------------------------------------------------------------------------------------------------------------------------------------------------------------------------------------------------------------------|---------------------------------------------------------------------------------------------------------------------------------------------------------------------------------------------------|
| GET ASSISTANCE                                                                                                                                                                                                                                                   |                                                                                                                                                                                                                                                                                                                                                                                                                                                                                                                                                                                                                                                                                                                                                                                                                                                                                                                                                                                                                                                                                                                                                                                                                                                                                                                                                                                                                                                                                                                                                                                                                                                                                                                                                                                                                                                                                                                                                                                                                                                                                                                               |                                                                                                                                                                                                   |
| On the far right side, click the <b>"Get</b><br><b>Assistance"</b> Button to make an<br>advising appointment.                                                                                                                                                    | Class information       Reports       Calendar         Classes This Term         CLASS NAME       PROFESSOR       DAYS/TIMES       MID       FINAL         This student is not enrolled in any classes in the current term.                                                                                                                                                                                                                                                                                                                                                                                                                                                                                                                                                                                                                                                                                                                                                                                                                                                                                                                                                                                                                                                                                                                                                                                                                                                                                                                                                                                                                                                                                                                                                                                                                                                                                                                                                                                                                                                                                                   | BEACHCONNECT<br>Cet Assistance<br>Quick Links<br>Take me to<br>School Information<br>Current Visits<br>You have no current visits.<br>Upcoming Appointments<br>You have no upcoming appointments. |
| CHOOSE TYPE<br>From the drop down menu choose the<br>type of appointment you need.<br>Currently you can schedule<br>appointments for:<br>• Academic Advising<br>• Academic Coaching<br>• Beach Central<br>• Tutoring<br>• Veterans Services<br>• Writing Support | New Appointment What can we help you find? Other Appointment Options  Wew Drop-In Times  Heet With Your Success Team  Pick a Date  Tuesday, May 11th 2021 Interesting the second | are in local browser timezone.                                                                                                                                                                    |