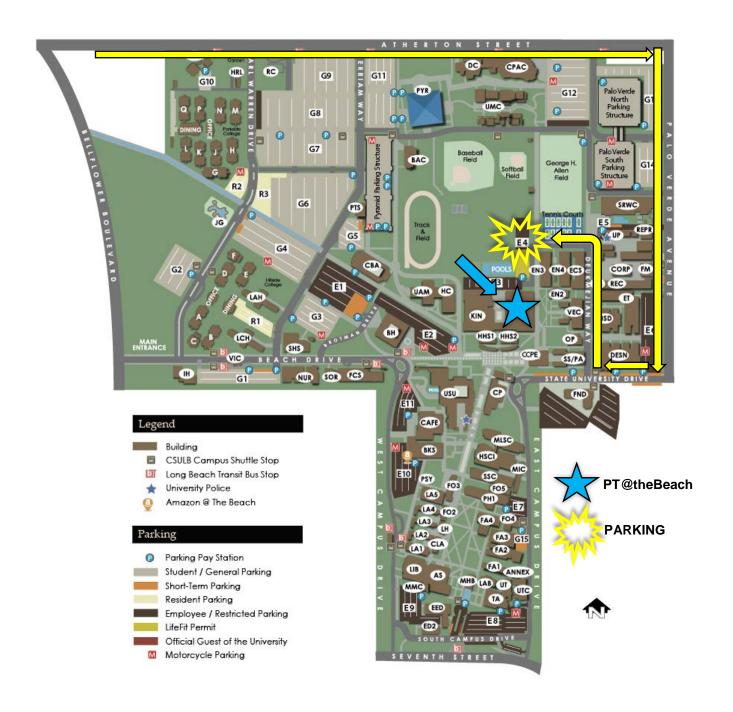

## Directions to PT@TheBeach

## Head south on Palo Verde Avenue

At the end of Palo Verde, make a right turn at the stop sign onto **State University Drive** 

Continue approximately 300 yards on State University Drive. Just after the first stop sign, make a right turn onto **Deukmejian Way**.

Continue on Deukmejian Way. You will pass through two stop signs and follow a turn in the road. After the turn in the road and another stop, continue straight into the parking lot at the end of the straightaway, **Lot E4.** 

If you have an employee permit, you may park in any Employee Only space or in any space in Lot E3.

If you do not have a parking permit, park in any of the spaces marked with a curbstop labeled **Lot E4 Permit Only.** Then, use the machine located at the end of the lot. Press any key to start. When prompted, type in your license plate number. The machine will then show three location options, select #2 Pt @ The Beach. Finally, you will key in the coupon code located in your welcome email.

Our clinic is located inside the Kinesiology building just across from Lot E4. We share our floorspace with The LifeFit Center—to find us, look for their sign on the outside of the kinesiology building and enter through the exterior door with the ramp.

For a visual aid, see our mapped out directions in which the necessary roadways are marked, and the clinic location is marked with a small house symbol.