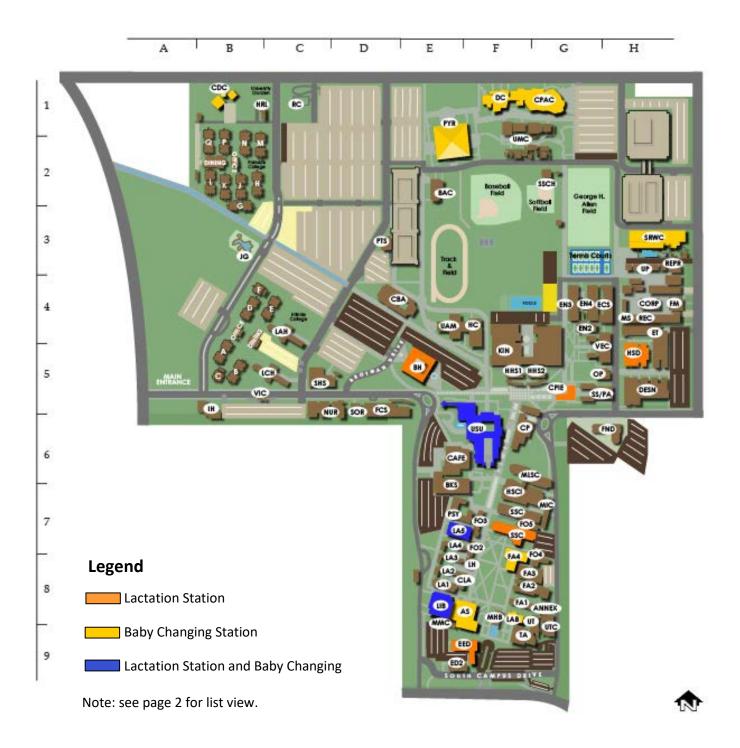

## **Lactation and Baby Changing Station Location Map**

For questions please contact Facilities Management Customer Service (562) 985-4357

Page 1 of 2 rev.1.30.19

## **Lactation Station Locations**

| BH – 1st Floor    | Women's Lounge located inside the Women's Restroom      |
|-------------------|---------------------------------------------------------|
| BH - 2nd Floor    | Women's Lounge located inside the Women's Restroom      |
| BH – 3rd Floor    | Women's Lounge located inside the Women's Restroom      |
| CPIE – 1st Floor  | WR101                                                   |
| ED1               | Women's Lounge located inside the Women's Restroom      |
| HSD               | Women's Lounge located inside the Women's Restroom      |
| LA5 - 2nd Floor   | Women's Lounge located inside the Women's Restroom      |
| LIB – Lower Level | Room 012 (For Access Code, inquire at circulation desk) |
| SSC - 2nd Floor   | MN202                                                   |
| USU – 1st Floor   | USU 113LS located next to the Beach Auditorium          |

## **Baby Changing Station Locations**

| AS   | 1st Floor - Women's Restroom                                     |
|------|------------------------------------------------------------------|
| CDC  | Changing stations for enrolled families only                     |
| CPAC | Men's and Women's Restrooms                                      |
| ED1  | Lactation Room in Women's Restroom                               |
| ED2  | 1st Floor - Women's Restroom                                     |
| FA4  | 1st Floor - Gender Neutral Restroom and FA4-102 Women's Restroom |
| LA5  | 1st Floor - Women's Restroom and 1st Floor - Men's Restroom      |
| LAB  | 2nd Floor - Women's Restroom                                     |
| PH1  | 2nd Floor - Women's Restroom                                     |
| PYR  | Men's and Women's Restrooms                                      |
| SRWC | All gender restroom                                              |
| USU  | 1st Floor, 2nd Floor and 3rd Floor - Women's Restrooms           |
| USU  | 3rd Floor - Men's Restroom, 1st Floor - Lactation Room           |