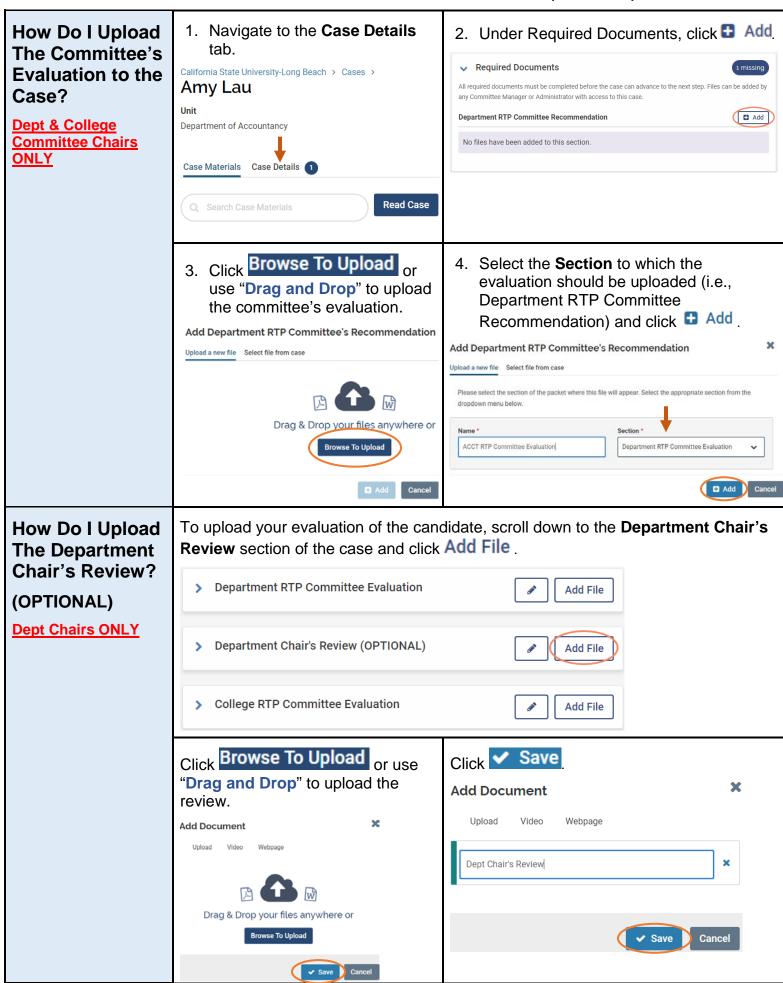

| How Do I View<br>An Evaluation<br>From A Prior Or<br>Subsequent<br>Review Level? | Scroll down to the section of the case designated for the review level's evaluation (i.e., <b>College RTP Committee Evaluation</b> ) and click on the document within that section to view.                                                                                                                                                                                                                                                         |                                      |                           |   |
|----------------------------------------------------------------------------------|-----------------------------------------------------------------------------------------------------------------------------------------------------------------------------------------------------------------------------------------------------------------------------------------------------------------------------------------------------------------------------------------------------------------------------------------------------|--------------------------------------|---------------------------|---|
|                                                                                  | ~                                                                                                                                                                                                                                                                                                                                                                                                                                                   | Department RTP Committee Evaluation  | ■ Add File                |   |
|                                                                                  |                                                                                                                                                                                                                                                                                                                                                                                                                                                     | MATH RTP Committee Recommendation 🚨  | Nov 8, 2017 at 3:36 PM    |   |
|                                                                                  | ~                                                                                                                                                                                                                                                                                                                                                                                                                                                   | Department Chair's Review (OPTIONAL) | ■ Add File                | • |
|                                                                                  |                                                                                                                                                                                                                                                                                                                                                                                                                                                     | Dept Chair's Review 🚨                | Nov 8, 2017 at 5:04 PM    |   |
|                                                                                  | ~                                                                                                                                                                                                                                                                                                                                                                                                                                                   | College RTP Committee Evaluation     | ♣ Add File                |   |
|                                                                                  |                                                                                                                                                                                                                                                                                                                                                                                                                                                     | CNSM RTP Committee Recommendation    | Feb 10, 2018 at 5:57 PM   |   |
|                                                                                  | ~                                                                                                                                                                                                                                                                                                                                                                                                                                                   | Dean's Review / Decision             | ♣ Add File                |   |
|                                                                                  |                                                                                                                                                                                                                                                                                                                                                                                                                                                     | Dean's Recommendation 🚨              | March 20, 2018 at 8:01 AM |   |
| Technical<br>Questions?                                                          | A link to <b>Product Help</b> is located on your Interfolio Dashboard. Interfolio can also be contacted directly at <a href="help@interfolio.com">help@interfolio.com</a> or (877) 997-8807. If you need further assistance, please contact Amy Lau in Faculty Affairs at <a href="mailto:Amy.Lau@csulb.edu">Amy.Lau@csulb.edu</a> or 562.985.2624 or Liz Harris at <a href="mailto:Liz.harris@csulb.edu">Liz.harris@csulb.edu</a> or 562.985.1764. |                                      |                           |   |