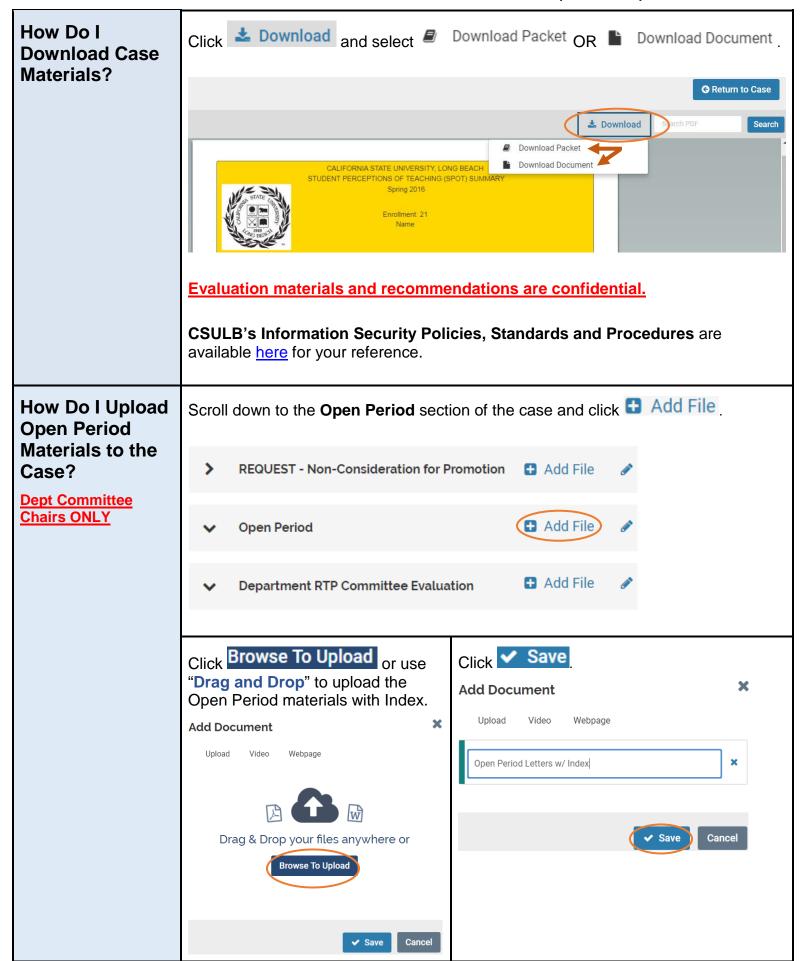

Department RTP Committee / Chair Review | Nov 8, 2018 A Required Documents Heather Graham Tenure and Promotion to F... Review Department of Accountancy Step 1 of 6: Department RTP Committee / Chair Review | Nov 8, 2018 A Required Documents Amy Lau Tenure and Promotion to A... Review Department of Accountancy Step 1 of 6: Department RTP Committee / Chair Review | Nov 8, 2018 A Required Documents Kimberly Davis Review Promotion to Full Profess... Department of Accountancy Step 1 of 6: Department RTP Committee / Chair Review | Nov 8, 2018 A Required Documents

# How Do I Access Case Materials?



A table of contents will display on the left, with a view of the content on the right. Click on a section to view the materials within the section OR click on a specific document or file to view.









| How Do I View<br>An Evaluation<br>From A Prior Or<br>Subsequent<br>Review Level? | Scroll down to the section of the case designated for the review level's evaluation (i.e., <b>College RTP Committee Evaluation</b> ) and click on the document within that section to view.                                                                                                                                                                                                                                                         |                                      |                           |   |
|----------------------------------------------------------------------------------|--------------------------------------------------------------------------------------------------------------------