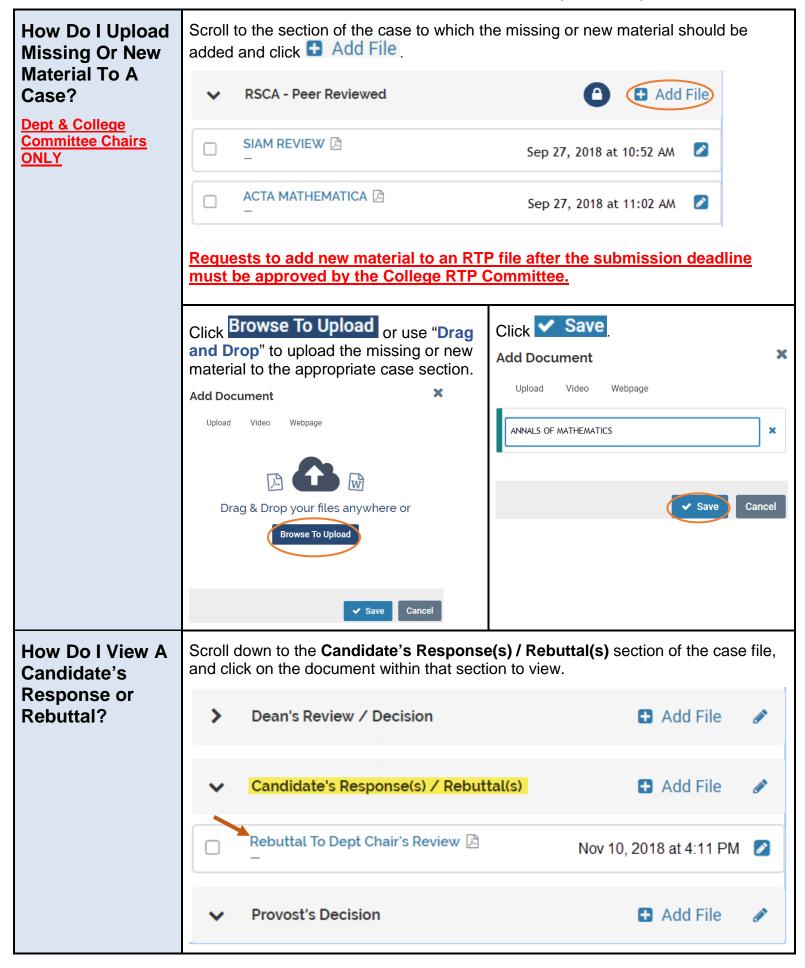

| How Do I View<br>An Evaluation<br>From A Prior Or<br>Subsequent<br>Review Level? | Scroll down to the section of the case designated for the review level's evaluation (i.e., <b>College RTP Committee Evaluation</b> ) and click on the document within that section to view.                                                                                                                                                                                                                                                         |                                      |                           |   |
|----------------------------------------------------------------------------------|-----------------------------------------------------------------------------------------------------------------------------------------------------------------------------------------------------------------------------------------------------------------------------------------------------------------------------------------------------------------------------------------------------------------------------------------------------|--------------------------------------|---------------------------|---|
|                                                                                  | ~                                                                                                                                                                                                                                                                                                                                                                                                                                                   | Department RTP Committee Evaluation  | ■ Add File                |   |
|                                                                                  |                                                                                                                                                                                                                                                                                                                                                                                                                                                     | MATH RTP Committee Recommendation 🚨  | Nov 8, 2017 at 3:36 PM    |   |
|                                                                                  | ~                                                                                                                                                                                                                                                                                                                                                                                                                                                   | Department Chair's Review (OPTIONAL) | ■ Add File                | • |
|                                                                                  |                                                                                                                                                                                                                                                                                                                                                                                                                                                     | Dept Chair's Review 🚨                | Nov 8, 2017 at 5:04 PM    |   |
|                                                                                  | ~                                                                                                                                                                                                                                                                                                                                                                                                                                                   | College RTP Committee Evaluation     | ♣ Add File                |   |
|                                                                                  |                                                                                                                                                                                                                                                                                                                                                                                                                                                     | CNSM RTP Committee Recommendation    | Feb 10, 2018 at 5:57 PM   |   |
|                                                                                  | ~                                                                                                                                                                                                                                                                                                                                                                                                                                                   | Dean's Review / Decision             | ♣ Add File                |   |
|                                                                                  |                                                                                                                                                                                                                                                                                                                                                                                                                                                     | Dean's Recommendation 🚨              | March 20, 2018 at 8:01 AM |   |
| Technical<br>Questions?                                                          | A link to <b>Product Help</b> is located on your Interfolio Dashboard. Interfolio can also be contacted directly at <a href="help@interfolio.com">help@interfolio.com</a> or (877) 997-8807. If you need further assistance, please contact Amy Lau in Faculty Affairs at <a href="mailto:Amy.Lau@csulb.edu">Amy.Lau@csulb.edu</a> or 562.985.2624 or Liz Harris at <a href="mailto:Liz.harris@csulb.edu">Liz.harris@csulb.edu</a> or 562.985.1764. |                                      |                           |   |