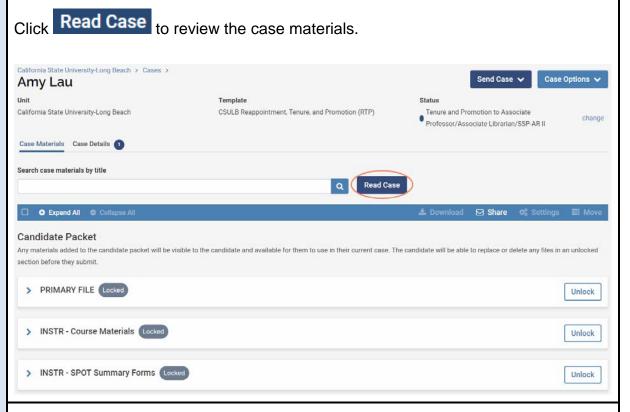

# How Do I Access Case Materials?

A table of contents will display on the left, with a view of the content on the right. Click on a section to view the materials within the section OR click on a specific document or file to view.