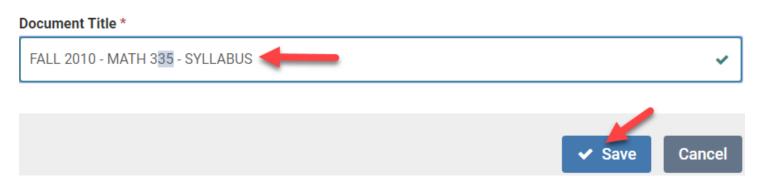

Edit the name/label of the document in the Document Title box and click <a href="Save">Save</a>.