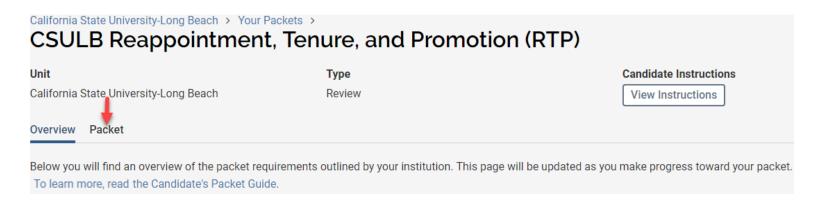

### **How Do I Add Materials To My Packet?**

To add materials to your packet, select the **Packet** tab.

Locate the section to which you would like to add materials and click L

Add