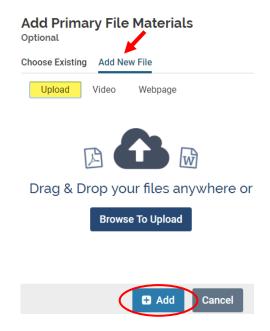

#### **CANDIDATE'S QUICK REFERENCE GUIDE**

**Review, Promotion & Tenure** 

From here, you can **Upload New Files**, **Add Materials From A Prior Packet**, or **Add From Dossier** (Interfolio's free online cloud based storage tool).

#### A. To Upload A New File(s):

- 1. Click the Add New File tab,
- 2. Select **Upload**,

  (To add a link(s), select Video or Webpage)
- 3. Use "Drag & Drop" or click

  Browse To Upload to add one or more files to your packet,
- 4. Click Add