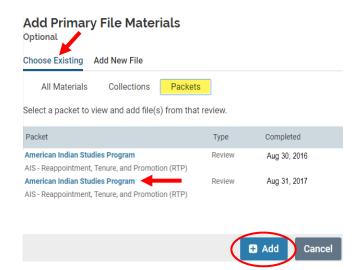

### B. To Add Materials From A Prior Packet: (i.e., SPOT Summary Forms, Prior Evaluations)

- 1. Navigate to the Choose Existing tab,
- 2. Select Packets,
- 3. Select the link to the prior packet,
- 4. Select one or more materials to upload to your new packet,
- 5. Click Add