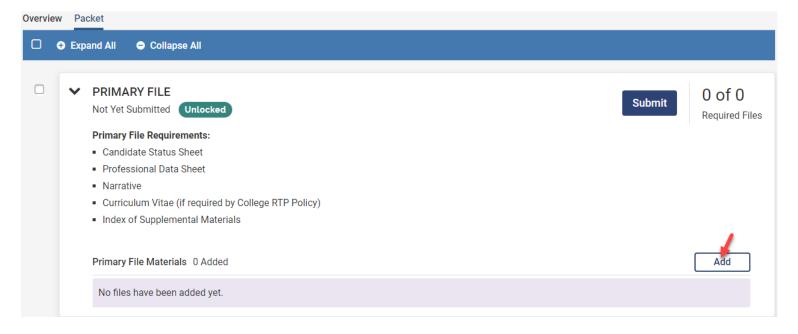

### **How Do I Add Materials To My Packet?**

To add materials to your packet, select the **Packet** tab.

Locate the section to which you would like to add materials and click L

Add