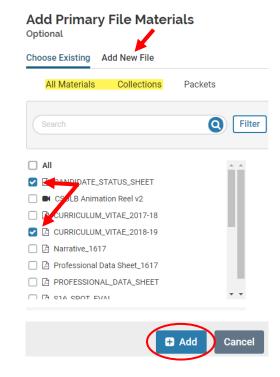

#### **C.** <u>To Add Materials From Dossier:</u> (Interfolio's free online cloud based storage tool)

- 1. Navigate to the Choose Existing tab,
- Select one or multiple files to add to your packet from Dossier's All Materials or Collections,
- 3. Click Add