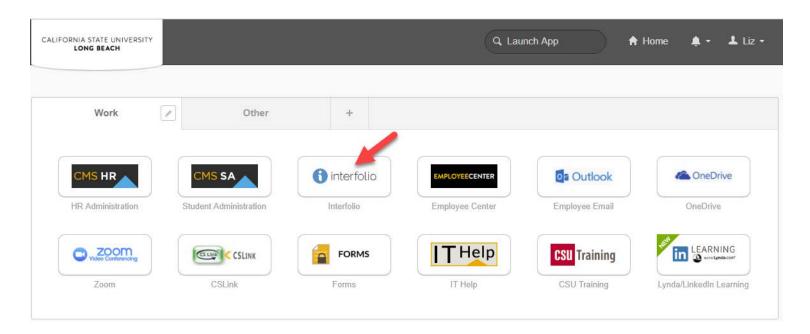

## Q1: How Do I Access Interfolio?

Interfolio is available via CSULB's Single Sign-On at <a href="https://csulb.okta.com">https://csulb.okta.com</a>. Log in with your CSULB credentials AND click on the <sup>1</sup> interfolio chiclet.