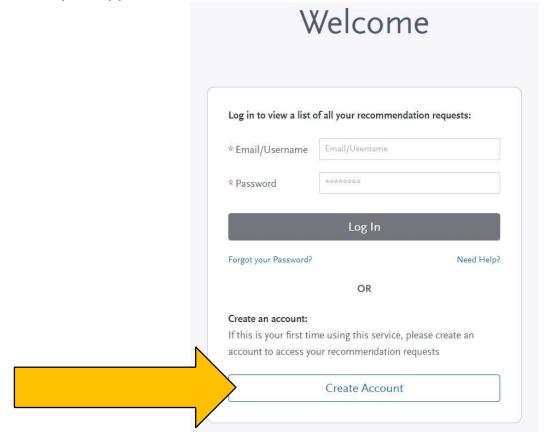

Please notify your recommenders to <u>Access the CAS Evaluator Portal</u> to complete their recommendation letter on your behalf.

**NOTE:** They must login using the same email address that you have provided for them on your application form. If it is their first time accessing the portal, they will need to 'Create an Account' using the same email address that you provided on your application form.