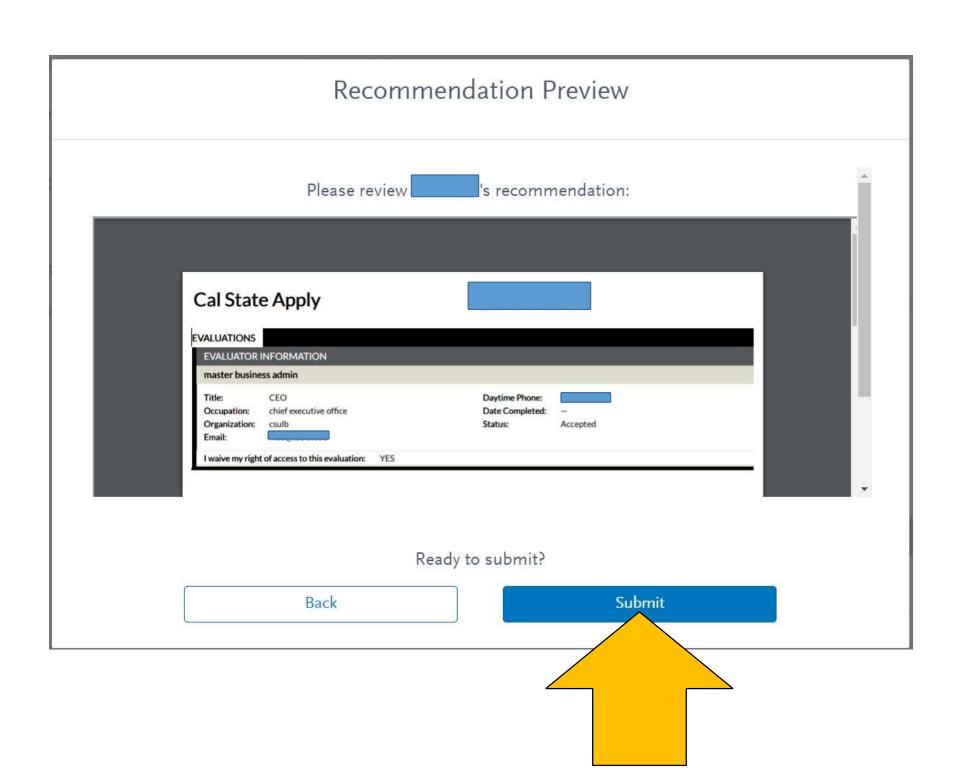

Please notify your recommenders to <u>Access the CAS Evaluator Portal</u> to complete their recommendation letter on your behalf.

**NOTE:** They must login using the same email address that you have provided for them on your application form. If it is their first time accessing the portal, they will need to 'Create an Account' using the same email address that you provided on your application form.