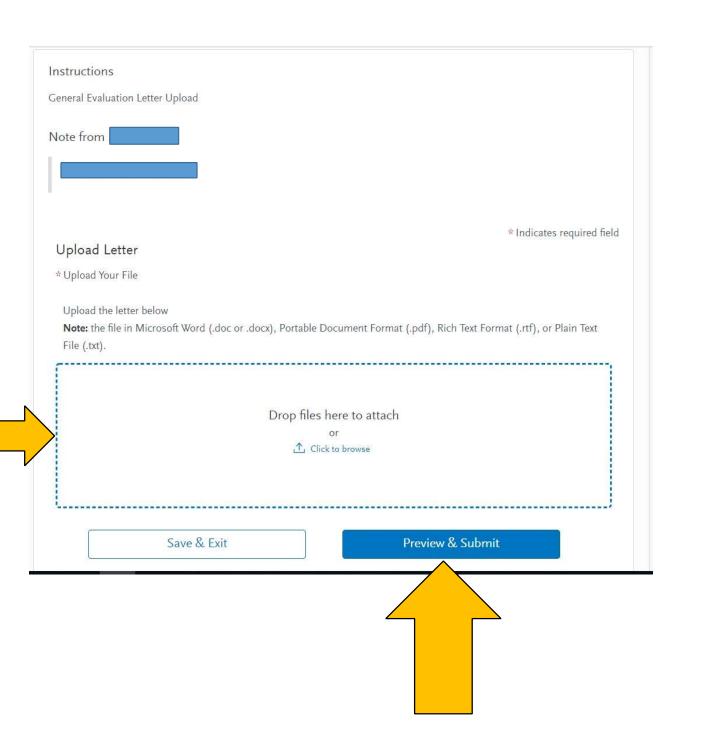

Please notify your recommenders to <u>Access the CAS Evaluator Portal</u> to complete their recommendation letter on your behalf.

**NOTE:** They must login using the same email address that you have provided for them on your application form. If it is their first time accessing the portal, they will need to 'Create an Account' using the same email address that you provided on your application form.