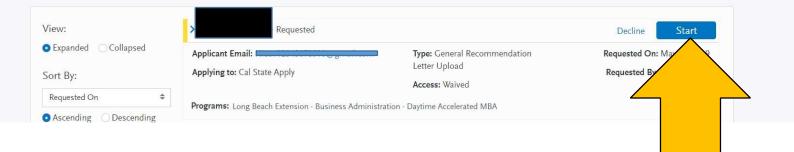

Please notify your recommenders to <u>Access the CAS Evaluator Portal</u> to complete their recommendation letter on your behalf.

**NOTE:** They must login using the same email address that you have provided for them on your application form. If it is their first time accessing the portal, they will need to 'Create an Account' using the same email address that you provided on your application form.

## Requests