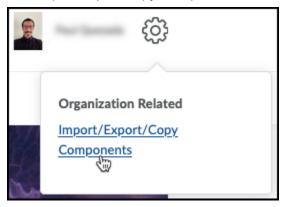

## Step 3: Uploading the Simulation to BeachBoard

After downloading the desired simulation, importing this zip file into your BeachBoard course is necessary to unpackage the contents.

- Log into BeachBoard and select the appropriate course for your desired simulation
- 2. Access the "Import/Export/Copy Component" tool via the Admin Tool icon located next to your name