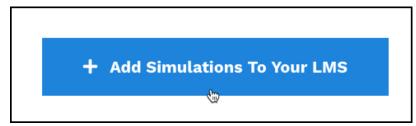

#### Step 2: Downloading the Simulation Cartridge from Labster

Once you have chosen the simulation you want to include in your course, you are now ready to download the .zip file.

- 1. Access the "UPLOAD TO LMS" tab from the Faculty Resource Page
  - a. Select the "UPLOAD TO LMS" option if defaulted to another offering
- 2. Click "Add Simulations to Your LMS" to invoke the simulations window

3. Locate the simulation you want to download and click on the plus icon

Click "Download"

5. Select "BrightSpace" for the LMS option, then click "Download Common Cartridge File".