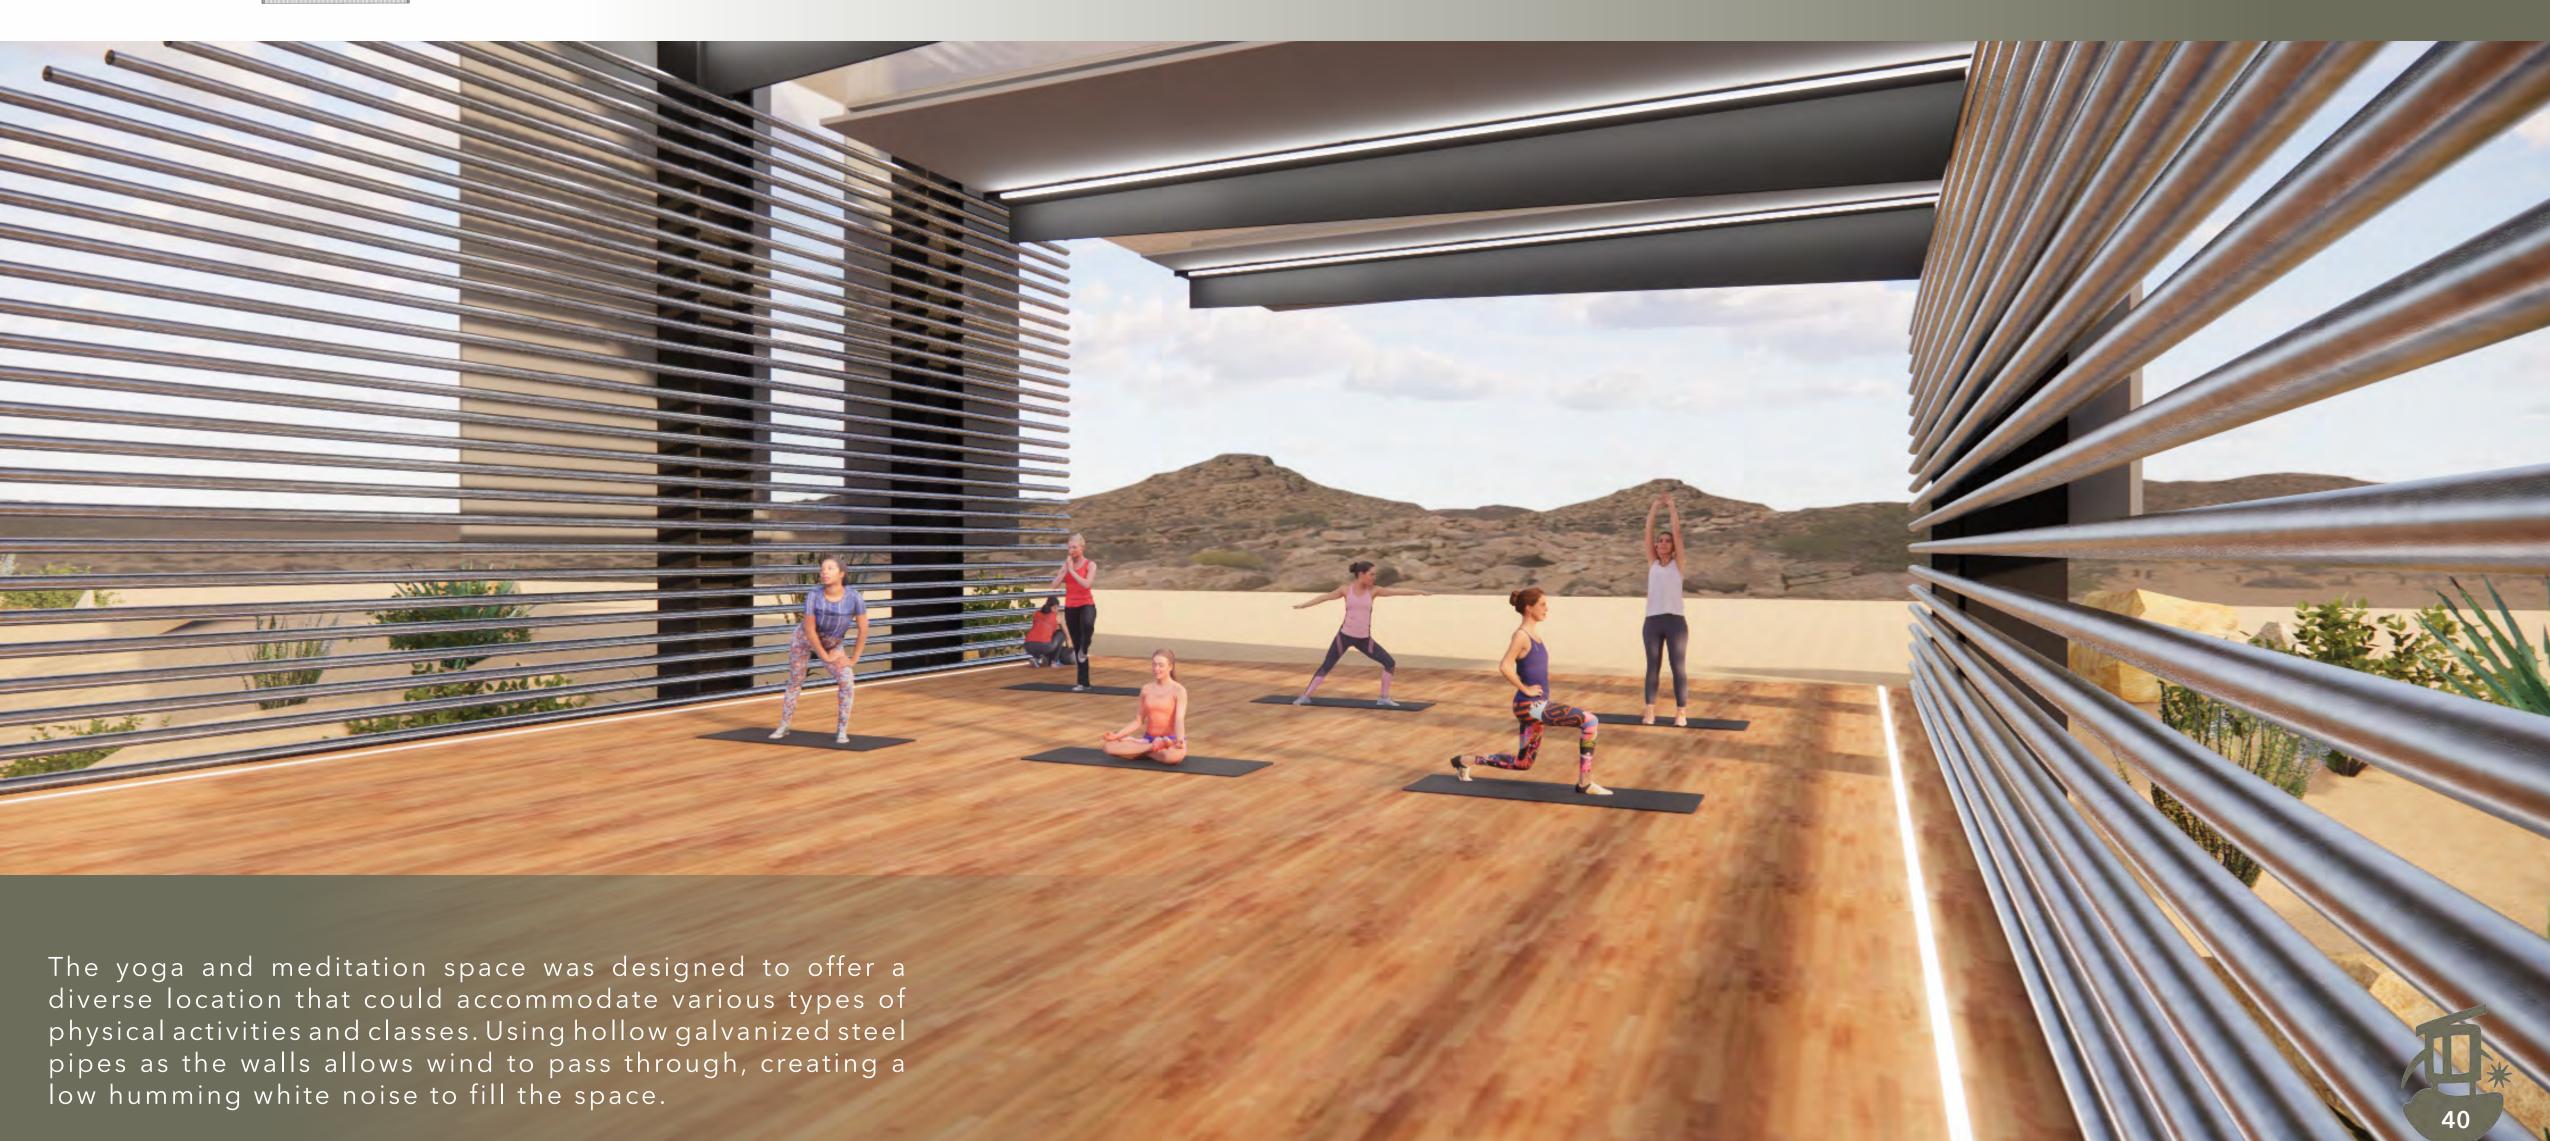

# YOGA+ MEDITATION AREA

The yoga and meditation area was designed to create a space where the user is transported to a deeper self awareness by the simplicity of the structure and the audible additions that it has to offer. Layered steel awnings provide shade while still allowing light and air to travel and through the space. The hollow steel pipes not only provide shade, but also, due to their expanded diameters, allow wind to pass through, creating a low hum, similar to that of white noise. This space was designed for the mental and physical well being of all the guests residing at the hotel.