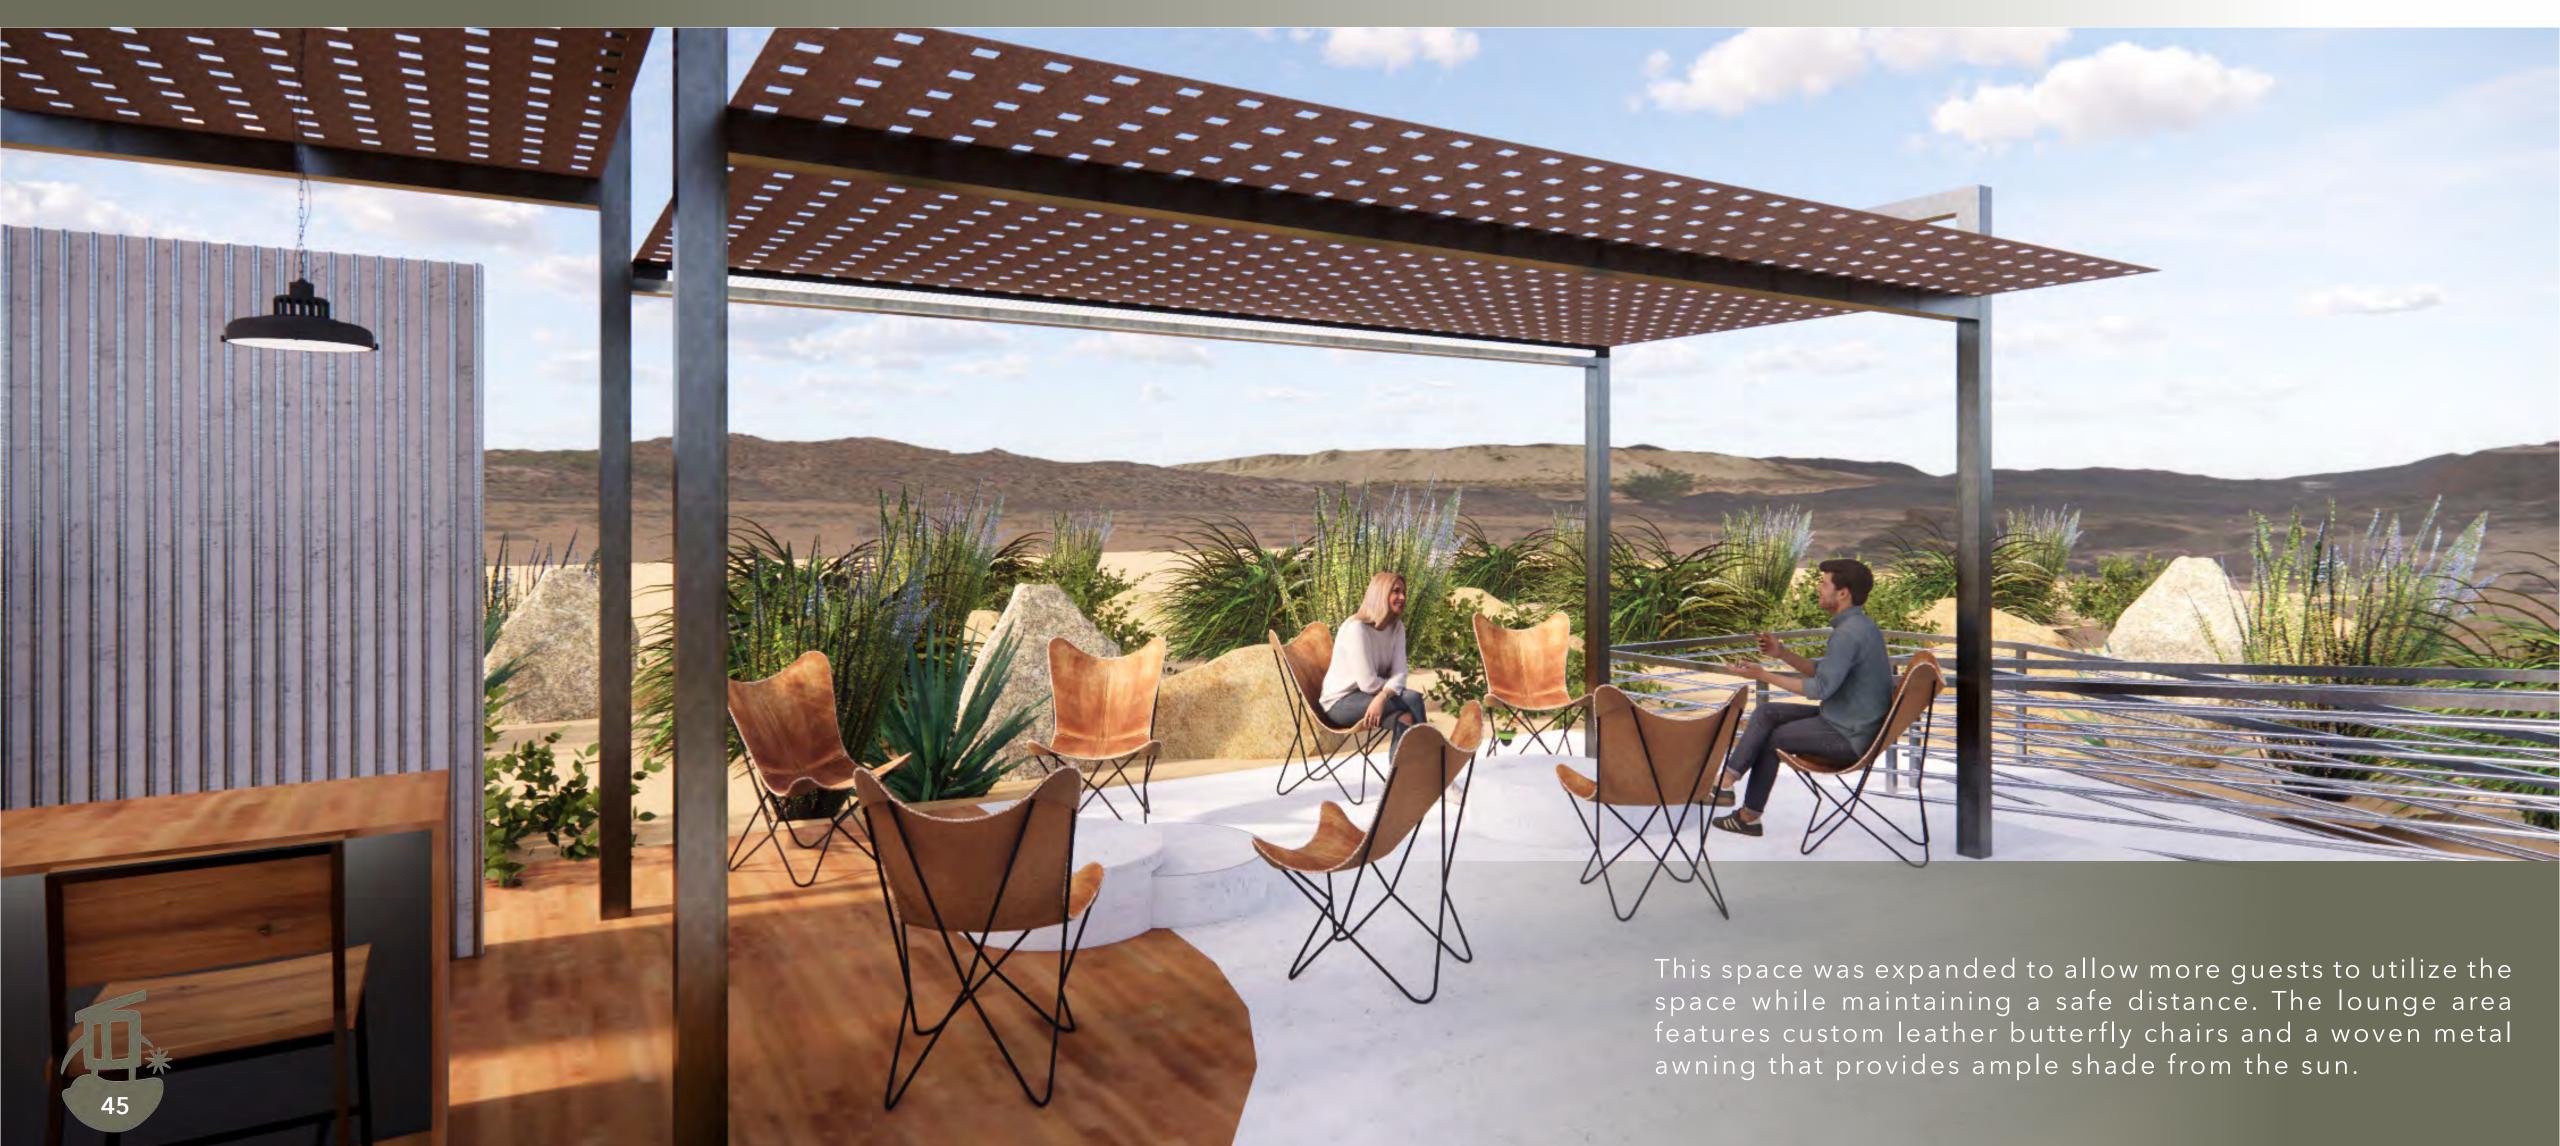

# POOL + BAR AREA

The pool and bar design was intended to be inclusive of the surrounding nature and organic design that the landscape has to offer. The original steel structures from the loft designs were incorporated, as well as, orthogonal qualities to the structural components. Keeping the design simple, the basket weave patio provides shade, the concrete flooring provides a stable yet clean appearance, while wood accents include a warm and natural comfort to the constructed space.

## LOUNGE AREA