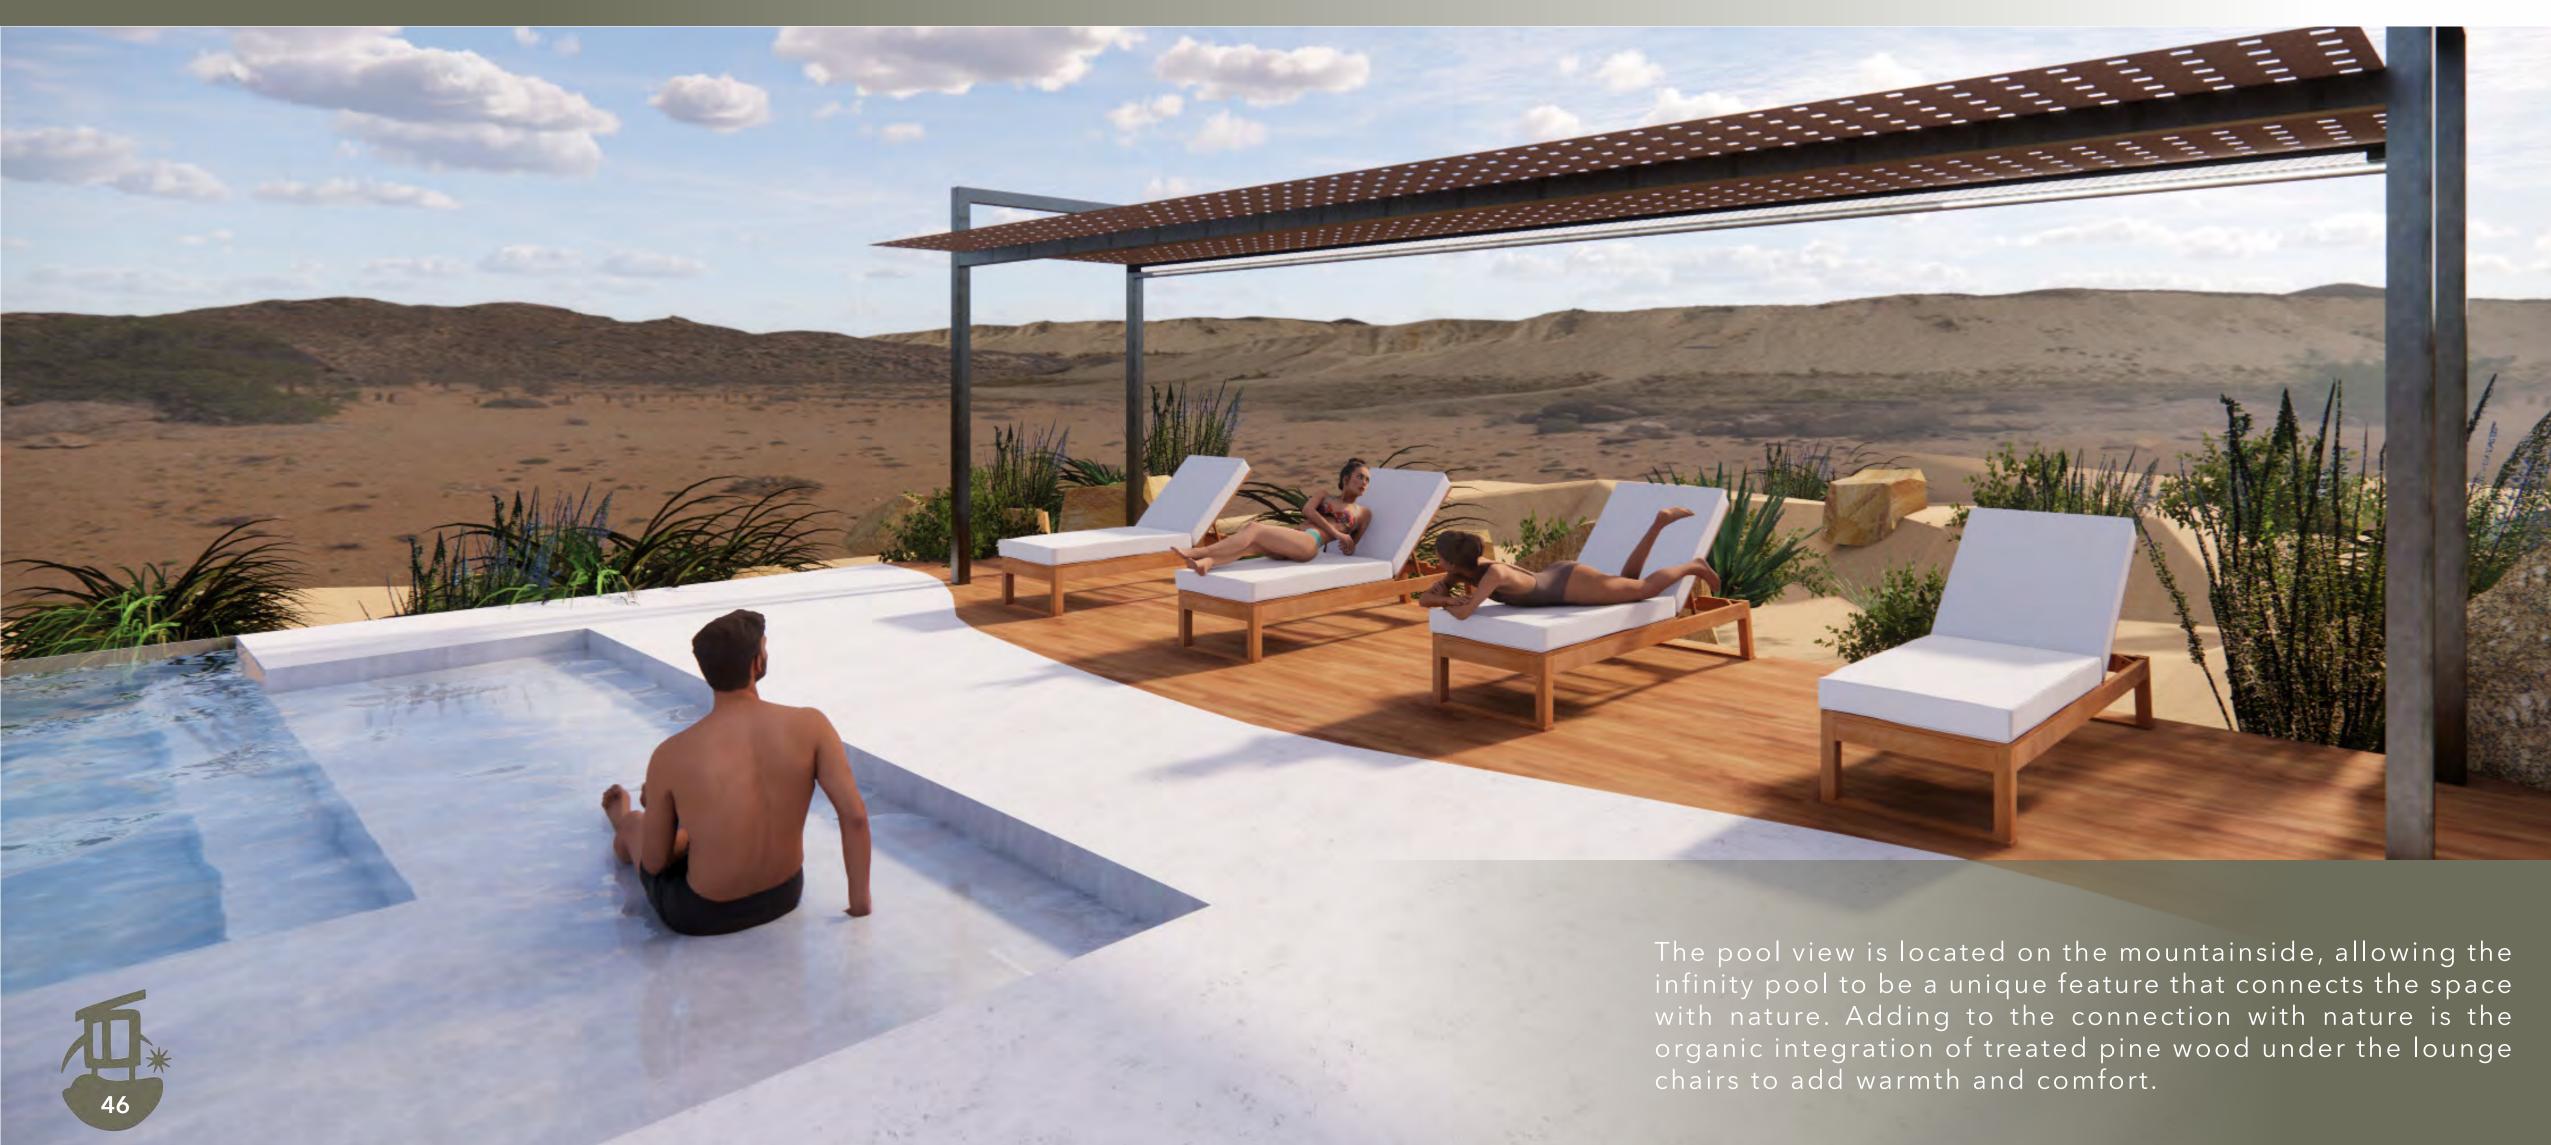

# POOL + BAR AREA

The pool and bar design was intended to be inclusive of the surrounding nature and organic design that the landscape has to offer. The original steel structures from the loft designs were incorporated, as well as, orthogonal qualities to the structural components. Keeping the design simple, the basket weave patio provides shade, the concrete flooring provides a stable yet clean appearance, while wood accents include a warm and natural comfort to the constructed space.

## POOL AREA