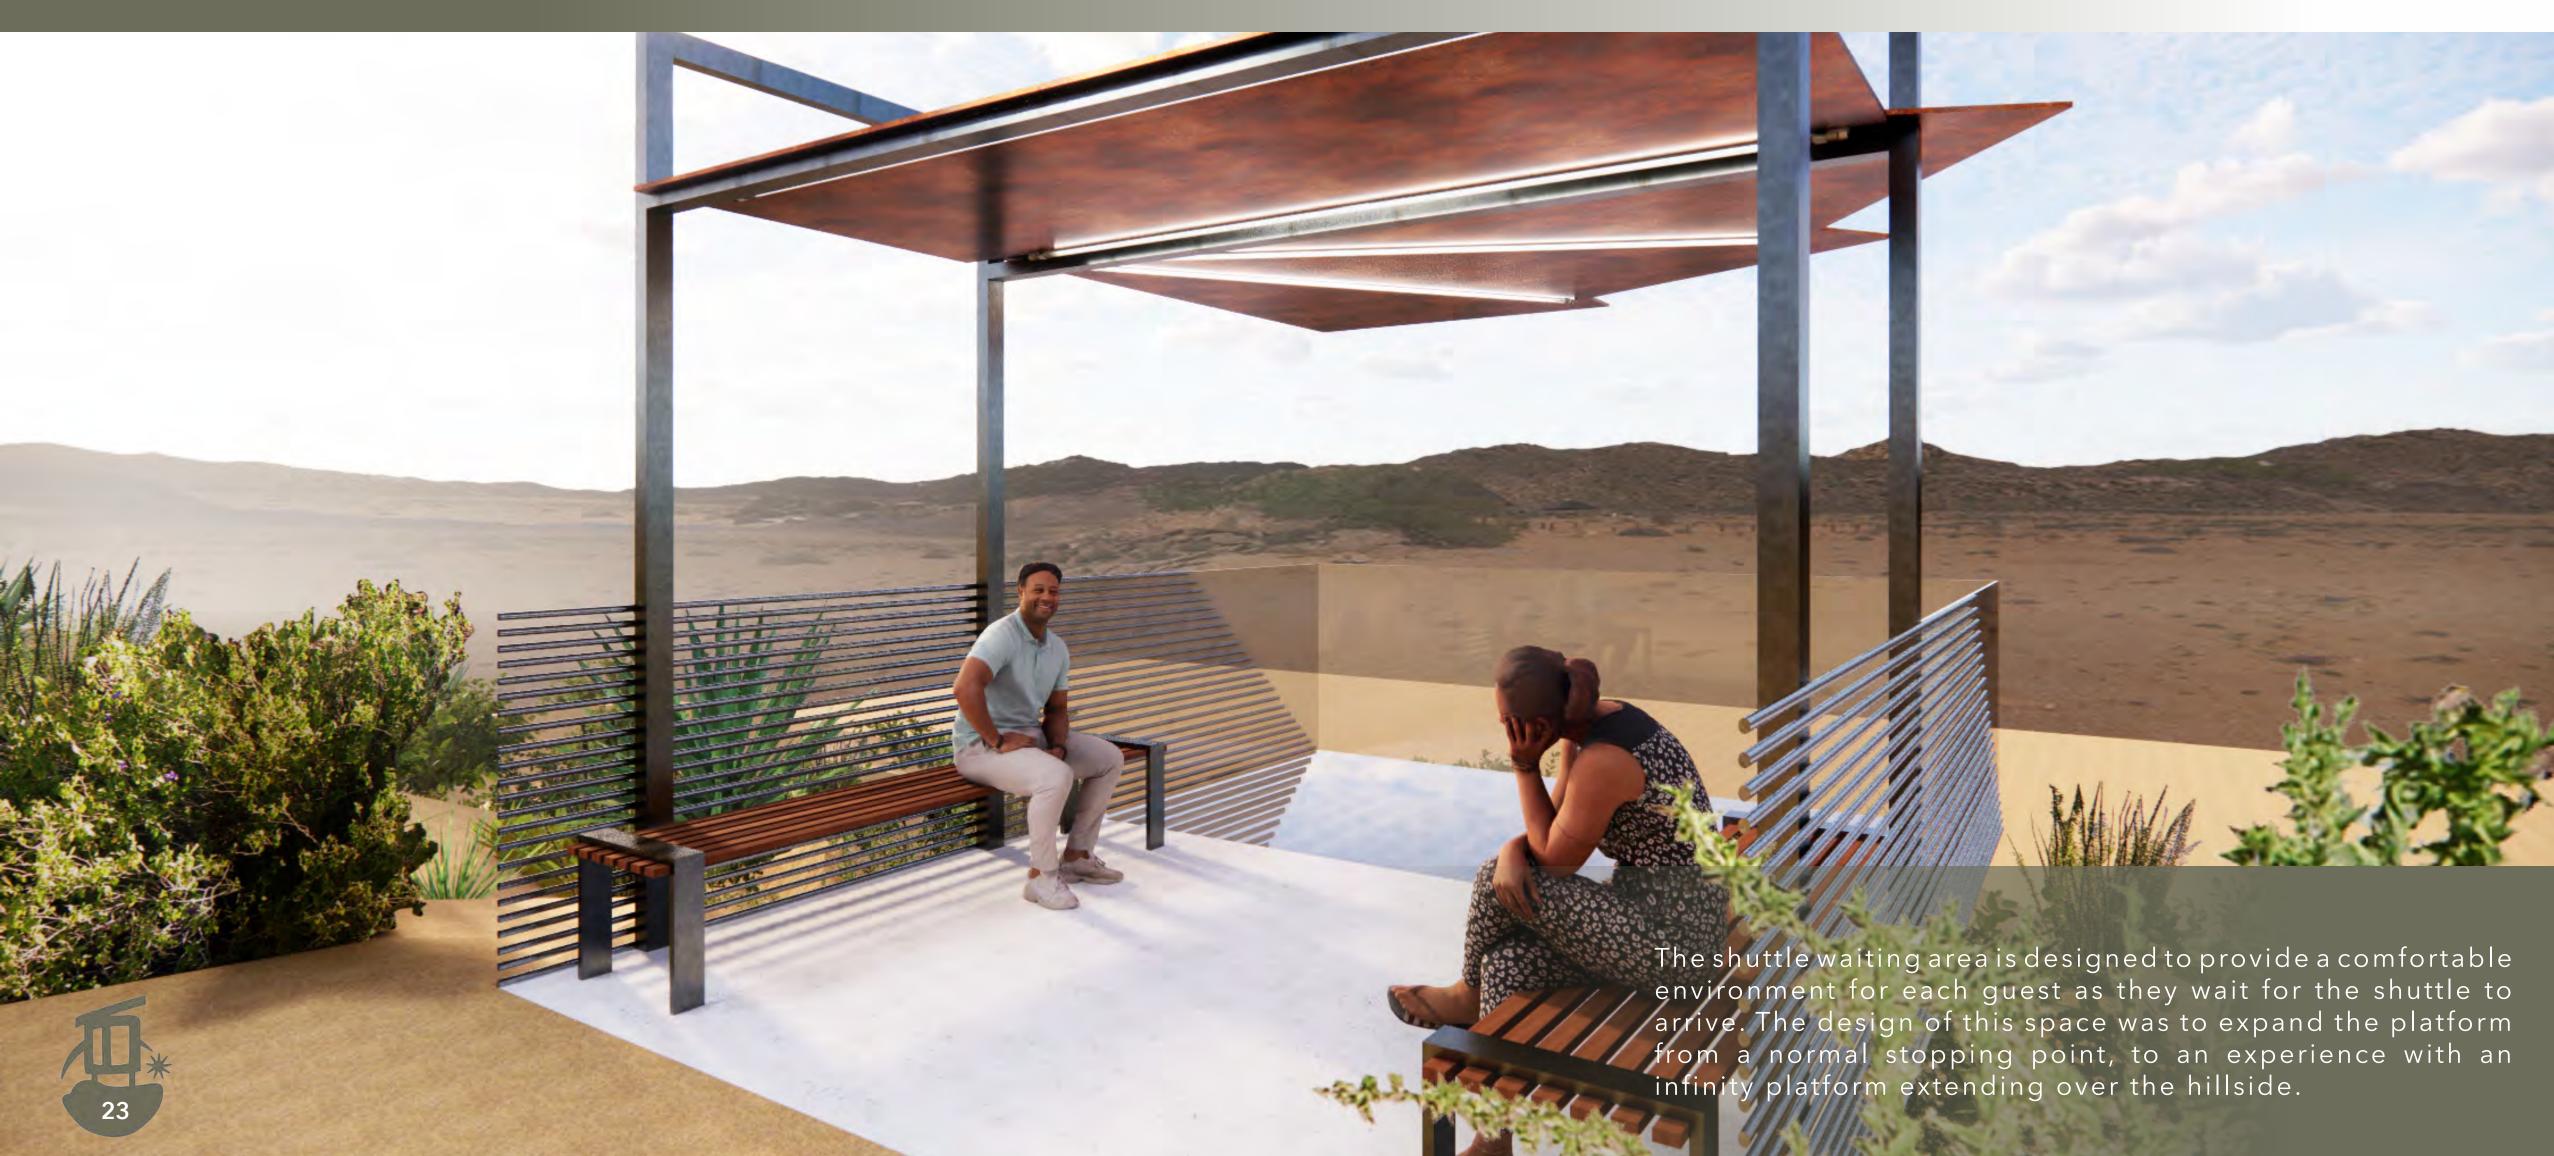

# SHUTTLE WAITING AREA

The *shuttle waiting area* is a redesign of an already existing space on the site and was redesigned to not only be utilized as a seating and waiting area, but an area that provides an experience. The *concrete flooring* was expanded and a *glass frame*, stabilized by *rebar*, expands beyond the pre-existing structure. This detail was added in order to give the current residing guest an experience of hovering over the surrounding landscape. The glass is a non-obstructive feature to allow the full emergence in the Valle de Guadalupe. Materials used are the steel *patina roof panels*, concrete, rebar, wood for the seating, glass, and steel frames for support.