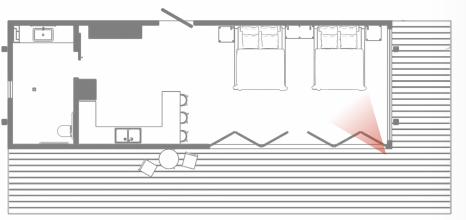

# ACCESIBLE ECO-CASA

Maintaining the original design, the accessible eco-casa features an expanded frame, a kitchenette, double queen beds, an ADA bathroom with a rainfall shower head, a built in closet, and and expansive deck. These features provide ample space for a user of any ability to move about the space in a comfortable manner. Included in this revamped design is the addition of a floor to ceiling glass door that allows the incorporation of the surrounding landscape, indoors.