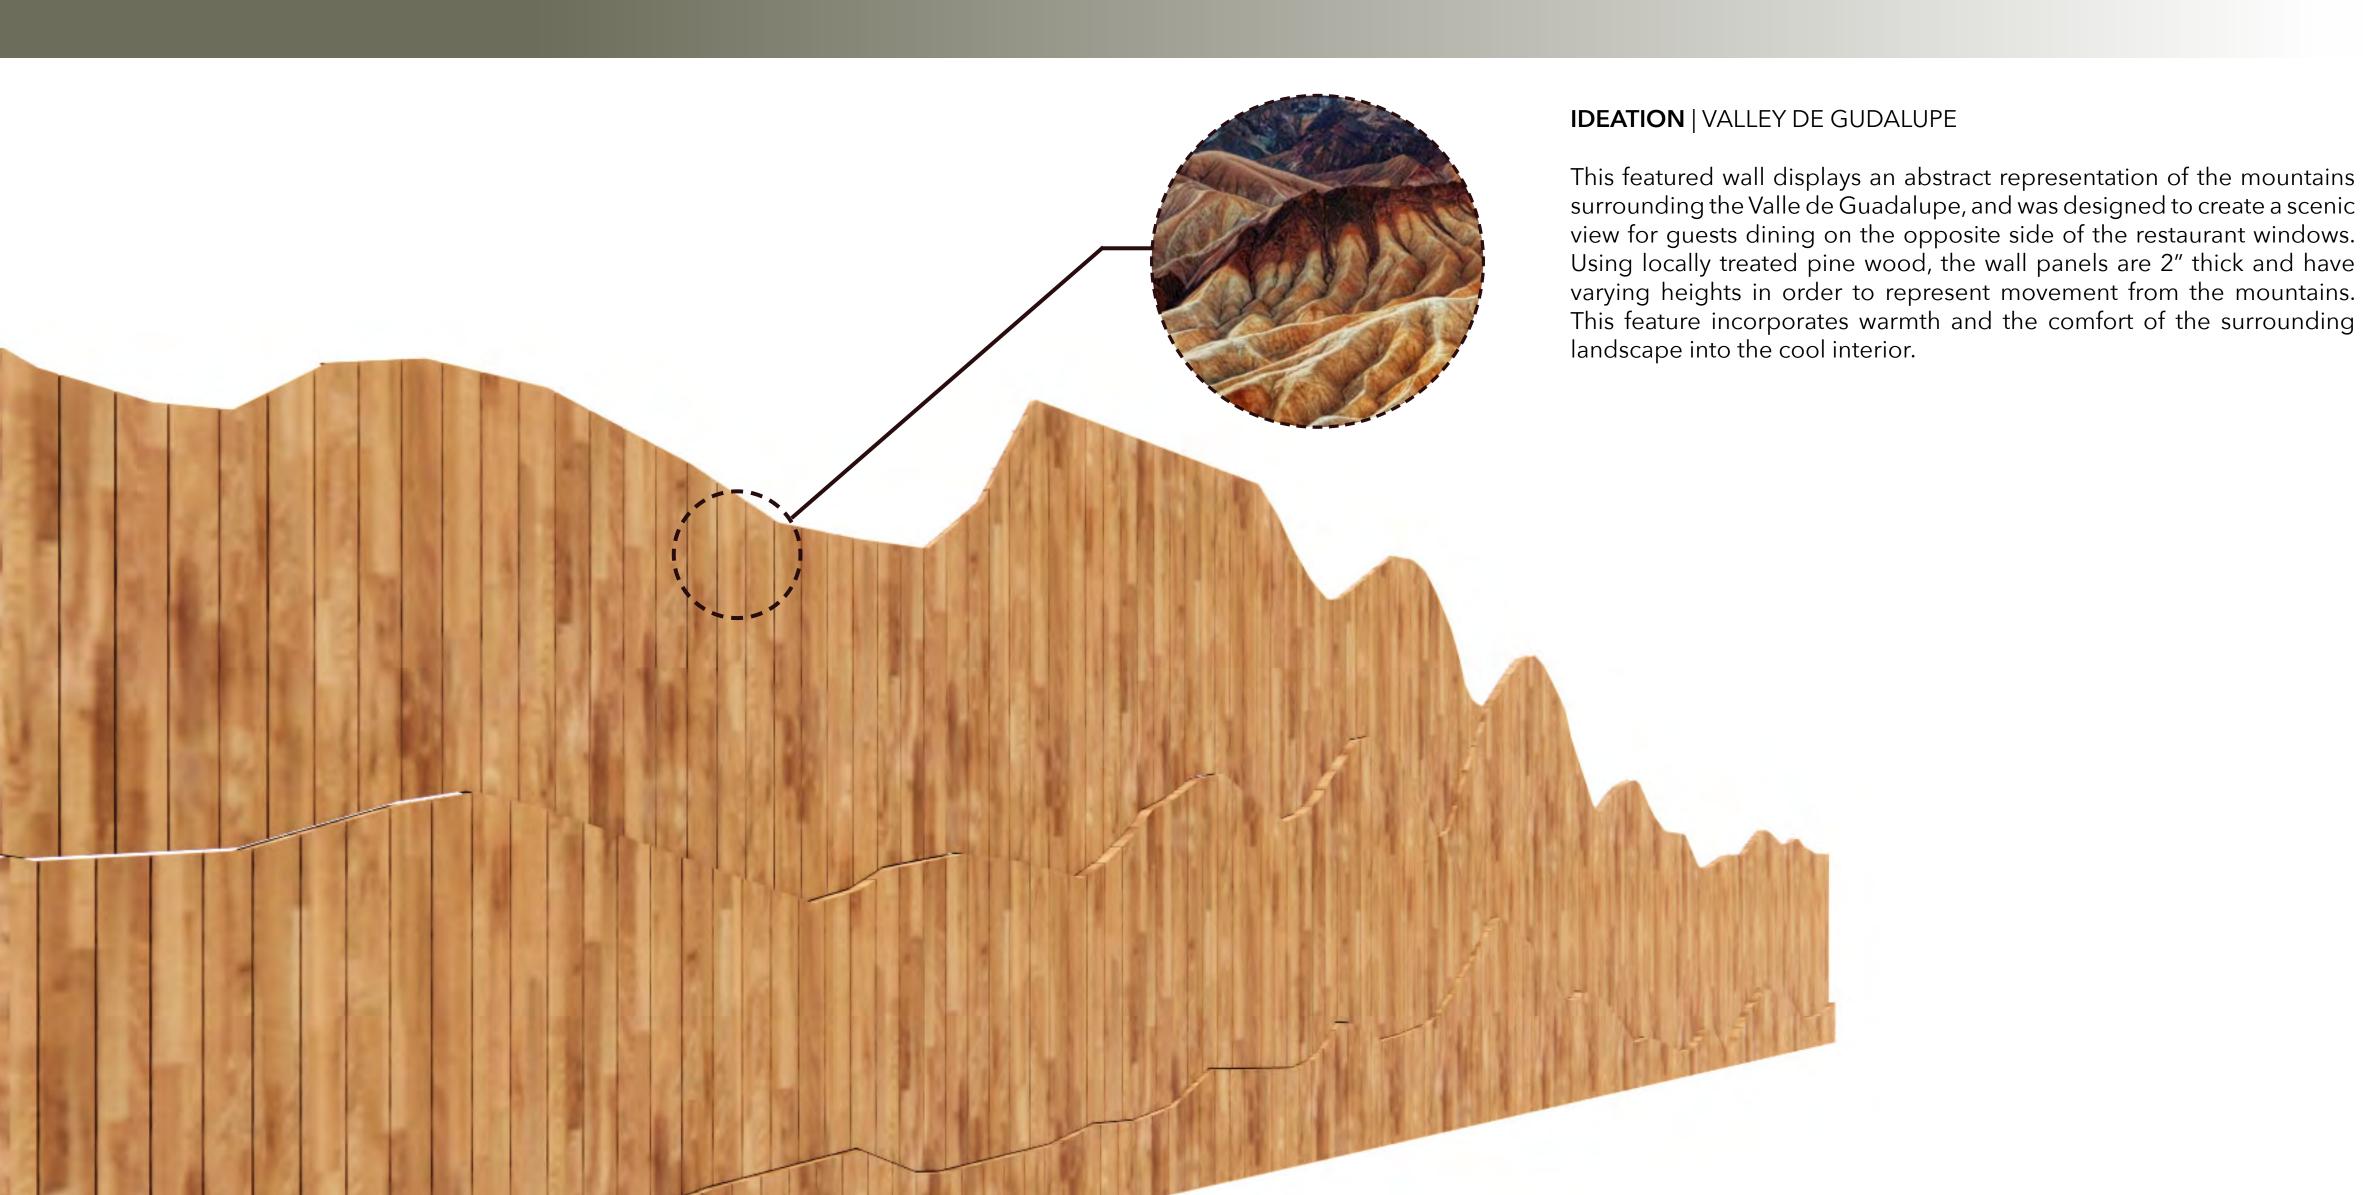

#### VALLEY DE GUADALUPE

Using the existing landscape around the site, we pulled our layering inspiration from the mountains that hug the Valle de Guadalupe. Mirroring the mountain scape into our design, we wanted to use this to our advantage in creating a dynamic inclusion of elements.

# DETAILS FEATURED WALL