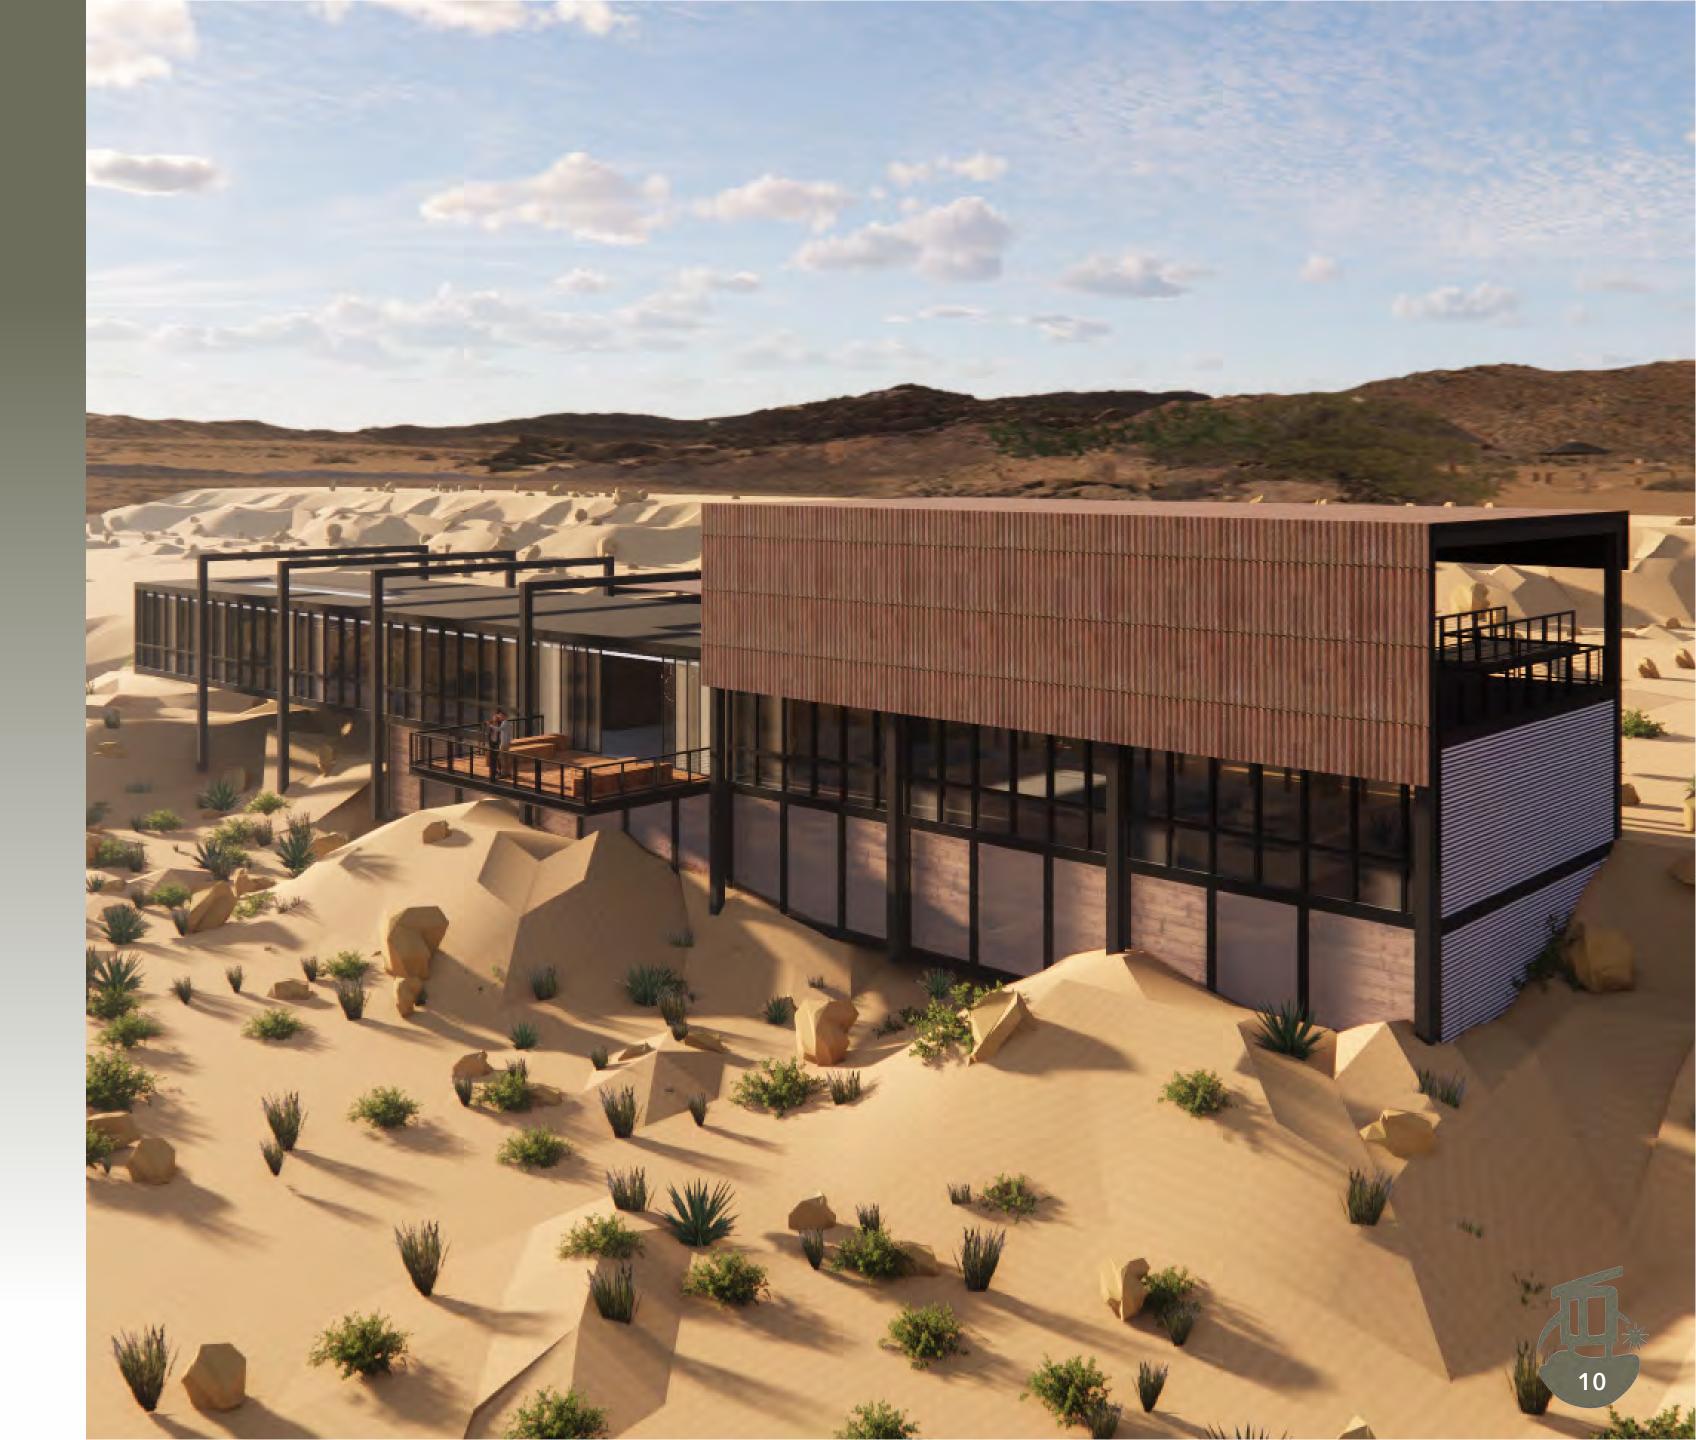

# PRE-EXISTING MAIN BUILDING

# MAIN BUILDING

The new layout design of the main building was created to provide a better traffic flow for all parties utilizing the space. The lobby was moved outside to be a clear indication where guests check in, as well as the lobby space, which was placed adjacent with custom wood panel seating. Inside, there is a unique common space where guests can wait for their event or table reservation. The restaurant was moved to the right side of the building to enable a more mood lit environment, while the event hall was moved to the opposite side of the building to really take advantage of the pre-existing floor to ceiling windows. To incorporate the outdoors inside the main building, chiseled rock seating was brought in to add more interest to the space, as well as, an additional dynamic feature. The continuous use of wood, concrete, and steel are the reoccurring materials used in this space