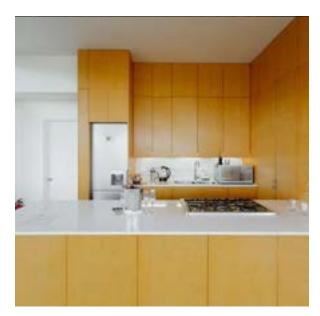

# MAIN BUILDING

The new layout design of the main building was created to provide a better traffic flow for all parties utilizing the space. The lobby was moved outside to be a clear indication where guests check in, as well as the lobby space, which was placed adjacent with custom wood panel seating. Inside, there is a unique common space where guests can wait for their event or table reservation. The restaurant was moved to the right side of the building to enable a more mood lit environment, while the event hall was moved to the opposite side of the building to really take advantage of the pre-existing floor to ceiling windows. To incorporate the outdoors inside the main building, chiseled rock seating was brought in to add more interest to the space, as well as, an additional dynamic feature. The continuous use of wood, concrete, and steel are the reoccurring materials used in this space