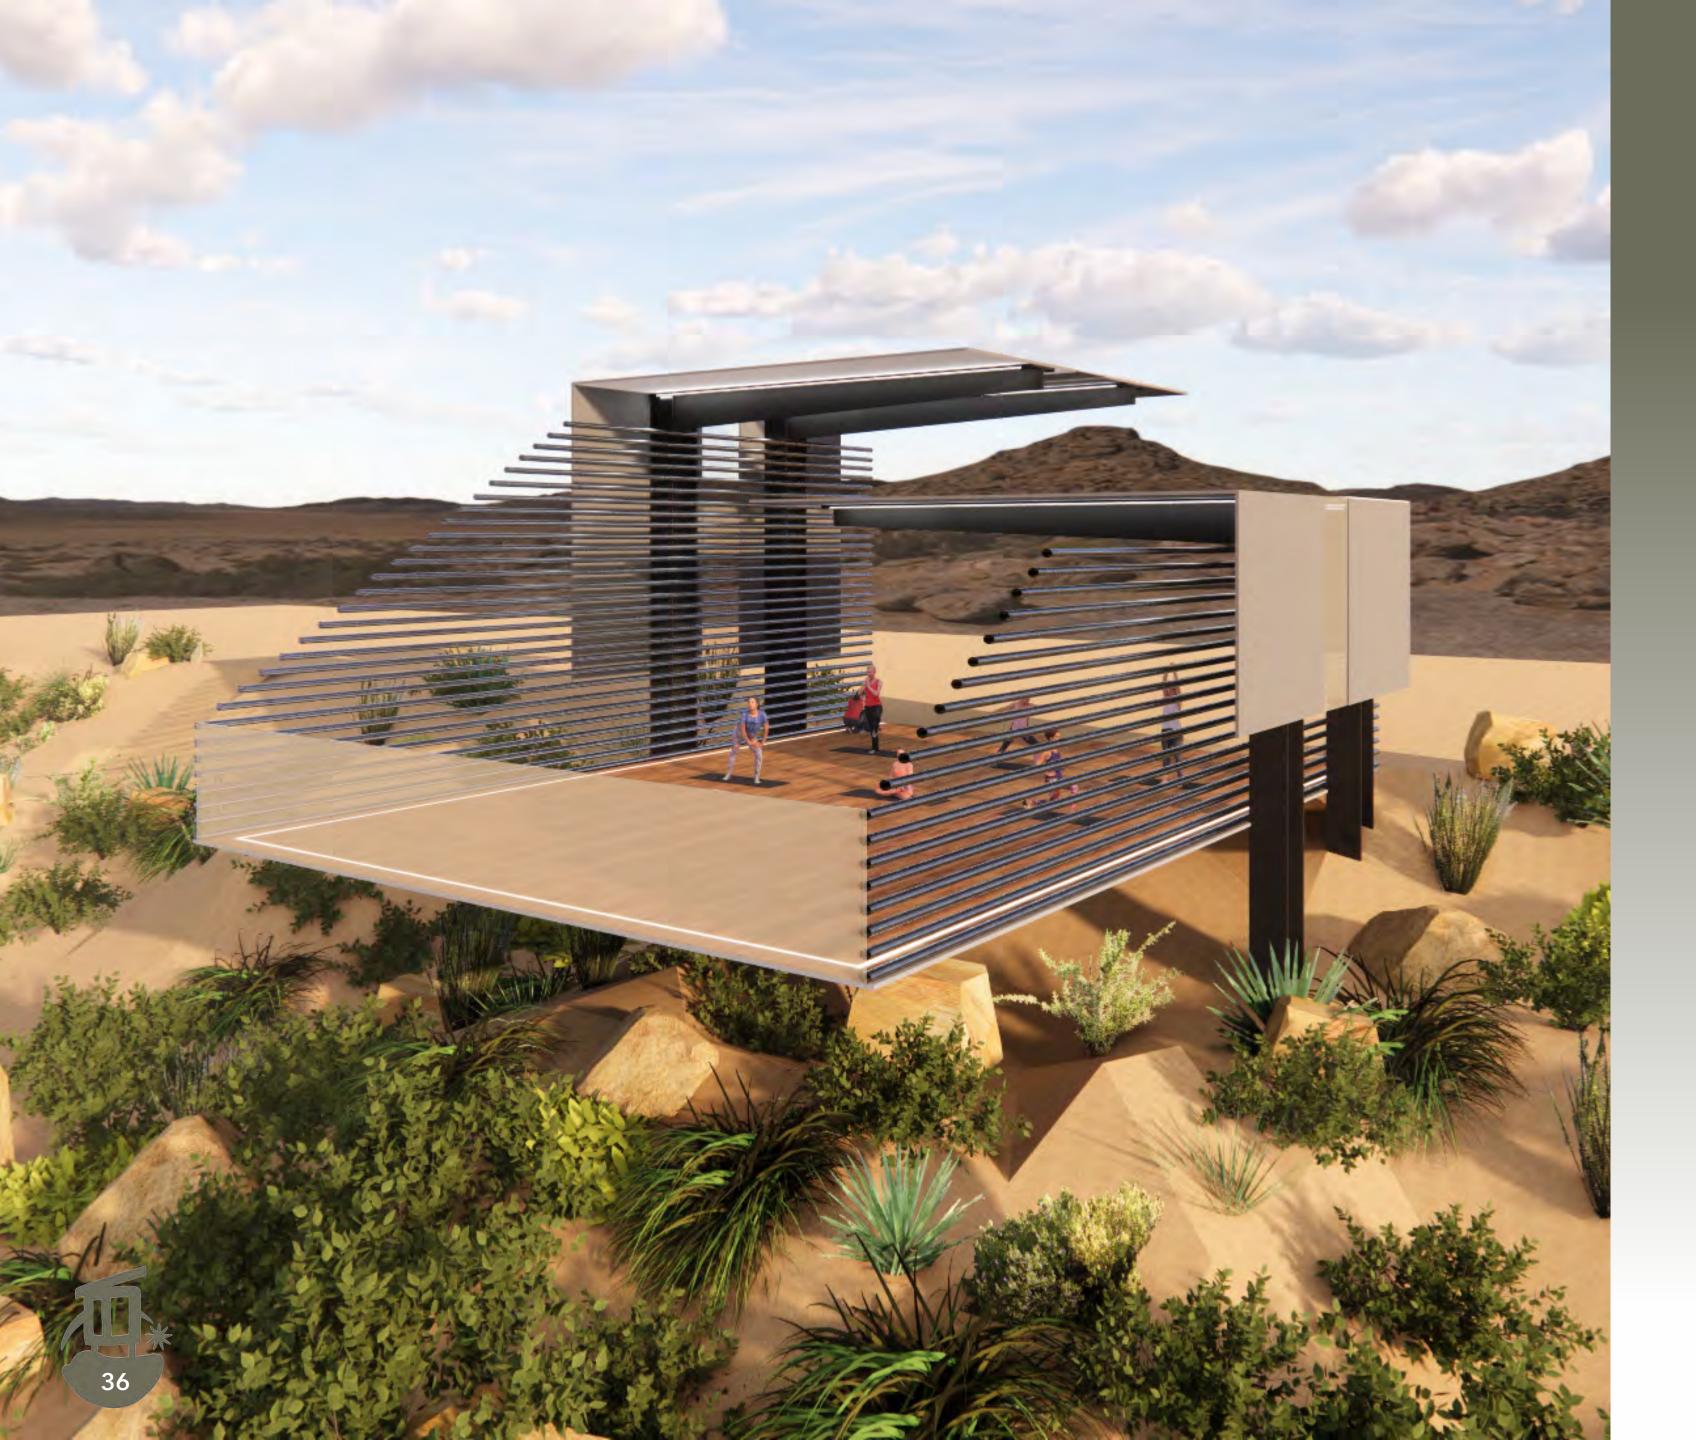

# YOGA+ MEDITATION AREA

The yoga and meditation area was designed to create a space where the user is transported to a deeper self awareness by the simplicity of the structure and the audible additions that it has to offer. Layered steel awnings provide shade while still allowing light and air to travel and through the space. The hollow steel pipes not only provide shade, but also, due to their expanded diameters, allow wind to pass through, creating a low hum, similar to that of white noise. This space was designed for the mental and physical well being of all the guests residing at the hotel.

## YOGA + MEDITATION PLANS