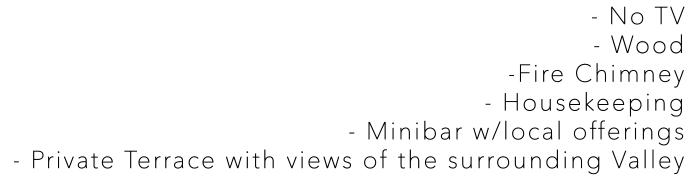

## INTERIOR VIEW

- 2 Bedrooms main bedroom with king size bed and bathroom with shower second bedroom with king size bed and bathroom right outside with shower

- Living area
  Kitchen dinning table
  Gas chimney at the living area
  Private terrace overlooking the vineyards of the guadalupe valley

- No TV - Wood - AC + Heat - Safety box - Flashlight - Fire Chimney - Housekeeping - Room Service - Two-way radio - Audio Aux Input - Complementary Minibar - Complimentary High Speed Wi-Fi