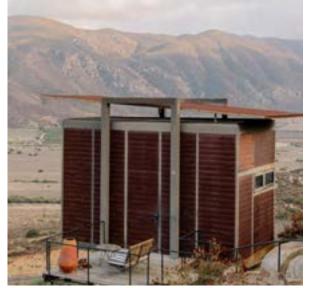

# ENCUENTRO GUADALUPE

Baja California, Mexico

The Encuentro Guadalupe is a boutique hotellocated in Valle de Guadalupe in Baja California. The architects, Gracia Studio, had originally designed a minimal concept for this location, which included simplistic branding and materials. To honor their previous design, the original use of local materials and industrial elements were maintained, but additions and alterations were made to the design. To further enhance the original sustainable design and branding, this proposal offers new architectural details to aid with direct sun, enhance the visual experience of each space, and to make spaces allow an inclusion of all abilities.

# SITE ANALYSIS

Legends:

- 1 Shuttle Waiting Area
- 2 Yoga & Meditation Area
- 3 Accesible Eco-Casa