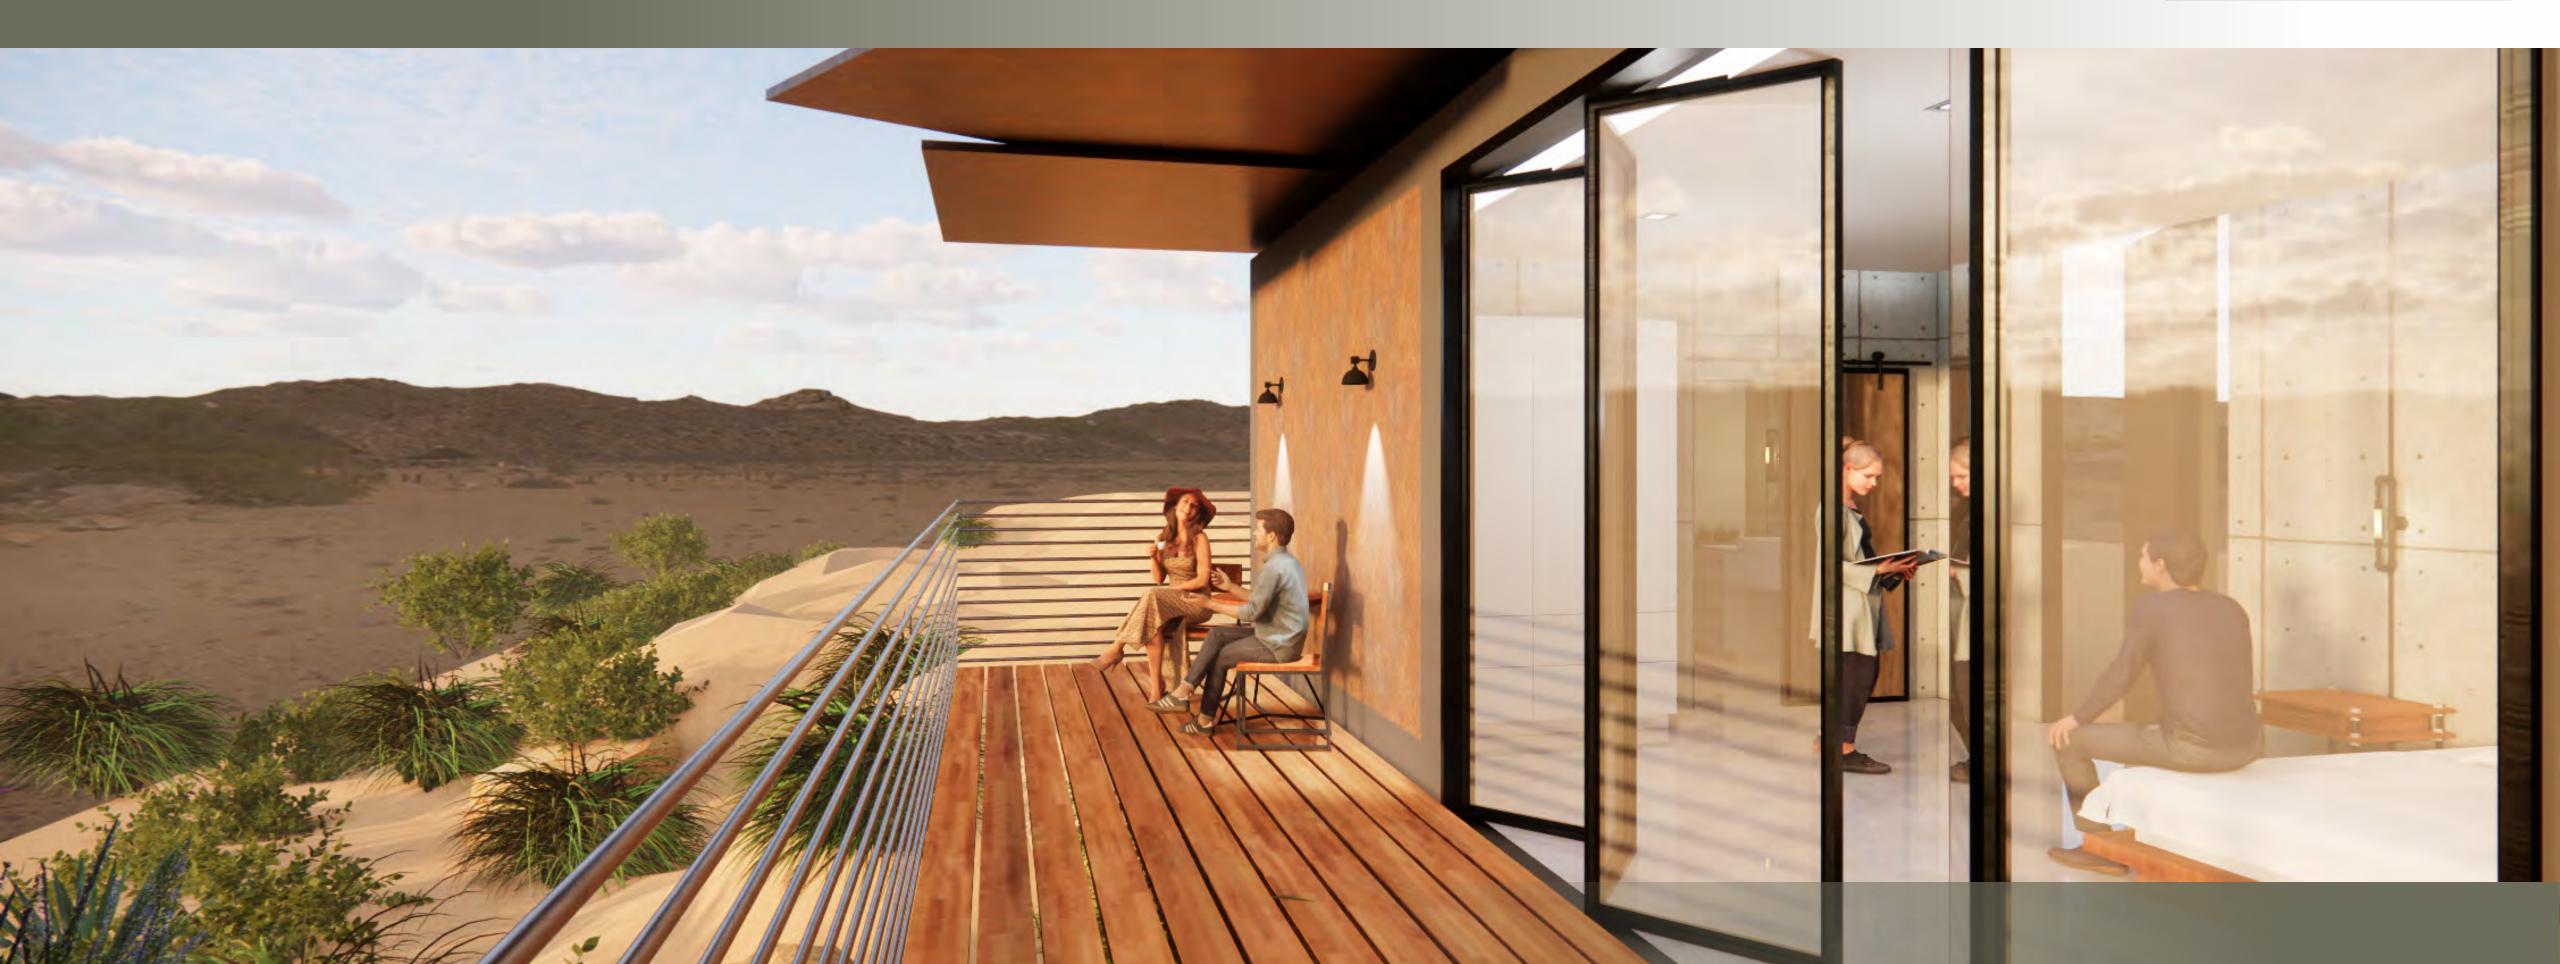

# MAIN BUILDING

The new layout design of the main building was created to provide a better traffic flow for all parties utilizing the space. The lobby was moved outside to be a clear indication where guests check in, as well as the lobby space, which was placed adjacent with custom wood panel seating. Inside, there is a unique common space where guests can wait for their event or table reservation. The restaurant was moved to the right side of the building to enable a more mood lit environment, while the event hall was moved to the opposite side of the building to really take advantage of the pre-existing floor to ceiling windows. To incorporate the outdoors inside the main building, chiseled rock seating was brought in to add more interest to the space, as well as, an additional dynamic feature. The continuous use of wood, concrete, and steel are the reoccurring materials used in this space

# FLOOR PLAN

## Legends:

- 1 Reception Desk
- 2 Lobby
- 3 Communal Space
- 4 View Deck
- 5 Dining Area
- 6 Bar Area