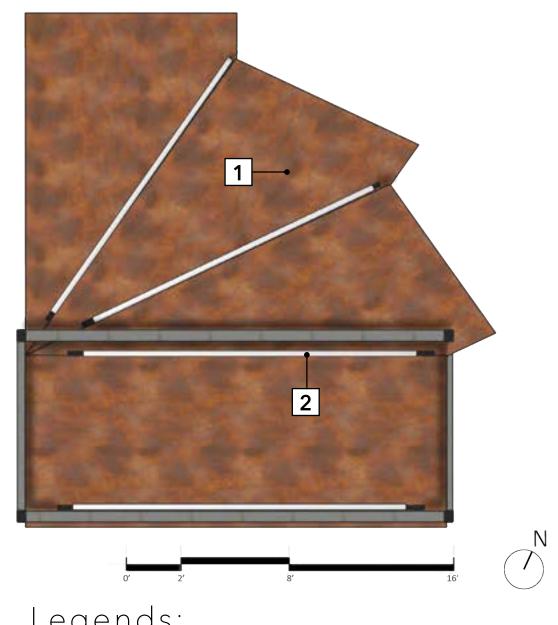

# SHUTTLE WAITING AREA

The *shuttle waiting area* is a redesign of an already existing space on the site and was redesigned to not only be utilized as a seating and waiting area, but an area that provides an experience. The *concrete flooring* was expanded and a *glass frame*, stabilized by *rebar*, expands beyond the pre-existing structure. This detail was added in order to give the current residing guest an experience of hovering over the surrounding landscape. The glass is a non-obstructive feature to allow the full emergence in the Valle de Guadalupe. Materials used are the steel *patina roof panels*, concrete, rebar, wood for the seating, glass, and steel frames for support.

# SHUTTLE WAITING AREA PLANS

REFLECTED CEILING PLAN

Legends:

- Patina Metal Roof
- 2 LED Tube Light