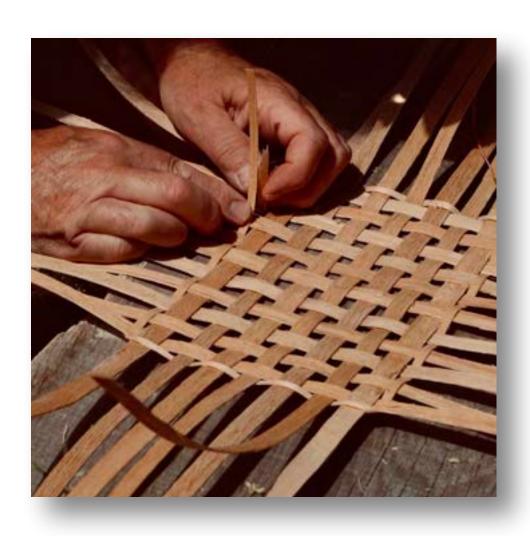

#### **BASKETRY**

The site being close to an Indigenous community, it was important that we incorporate their local culture into our design to allow a cohesive immersion with the land. Using their basket weaving as an inspiration, we further explored the use of this pattern throughout our site design.