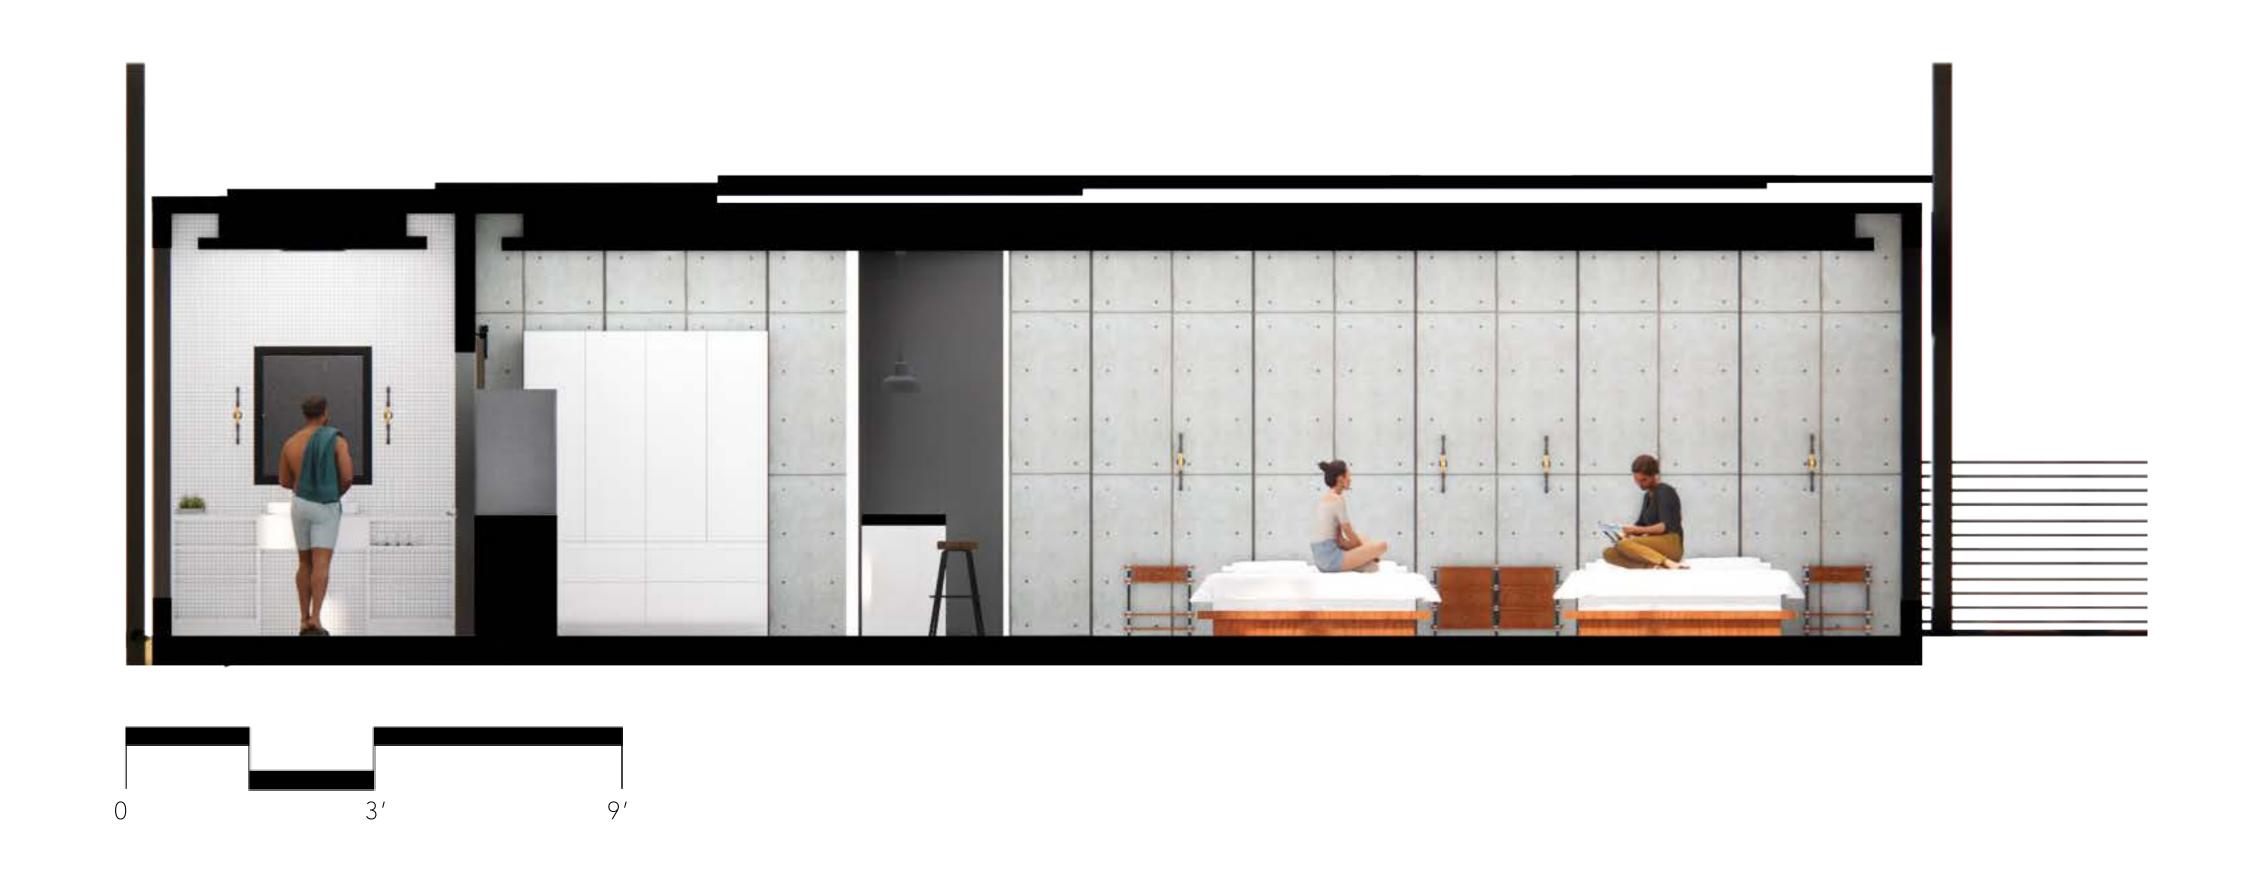

# RESTAURANT SECTION VIEW

# MAIN BUILDING

The new layout design of the main building was created to provide a better traffic flow for all parties utilizing the space. The lobby was moved outside to be a clear indication where guests check in, as well as the lobby space, which was placed adjacent with custom wood panel seating. Inside, there is a unique common space where guests can wait for their event or table reservation. The restaurant was moved to the right side of the building to enable a more mood lit environment, while the event hall was moved to the opposite side of the building to really take advantage of the pre-existing floor to ceiling windows. To incorporate the outdoors inside the main building, chiseled rock seating was brought in to add more interest to the space, as well as, an additional dynamic feature. The continuous use of wood, concrete, and steel are the reoccurring materials used in this space