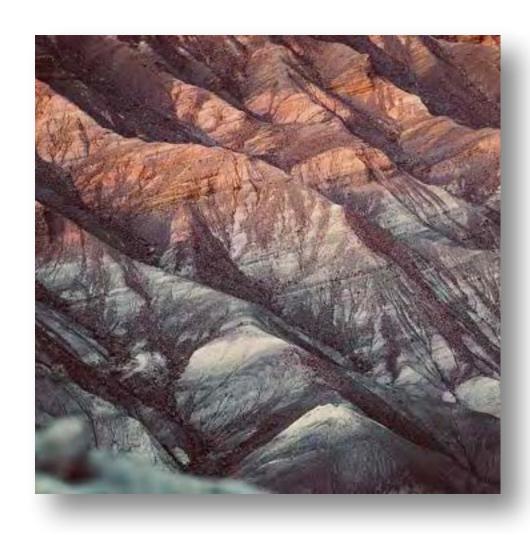

#### VALLEY DE GUADALUPE

Using the existing landscape around the site, we pulled our layering inspiration from the mountains that hug the Valle de Guadalupe. Mirroring the mountain scape into our design, we wanted to use this to our advantage in creating a dynamic inclusion of elements.