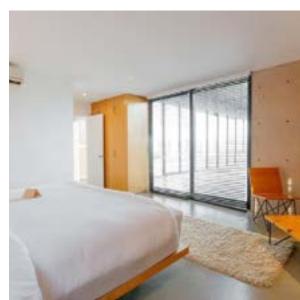

## PRE-EXISTING ECO CASA

# ACCESIBLE ECO-CASA

Maintaining the original design, the accessible eco-casa features an expanded frame, a kitchenette, double queen beds, an ADA bathroom with a rainfall shower head, a built in closet, and and expansive deck. These features provide ample space for a user of any ability to move about the space in a comfortable manner. Included in this revamped design is the addition of a floor to ceiling glass door that allows the incorporation of the surrounding landscape, indoors.