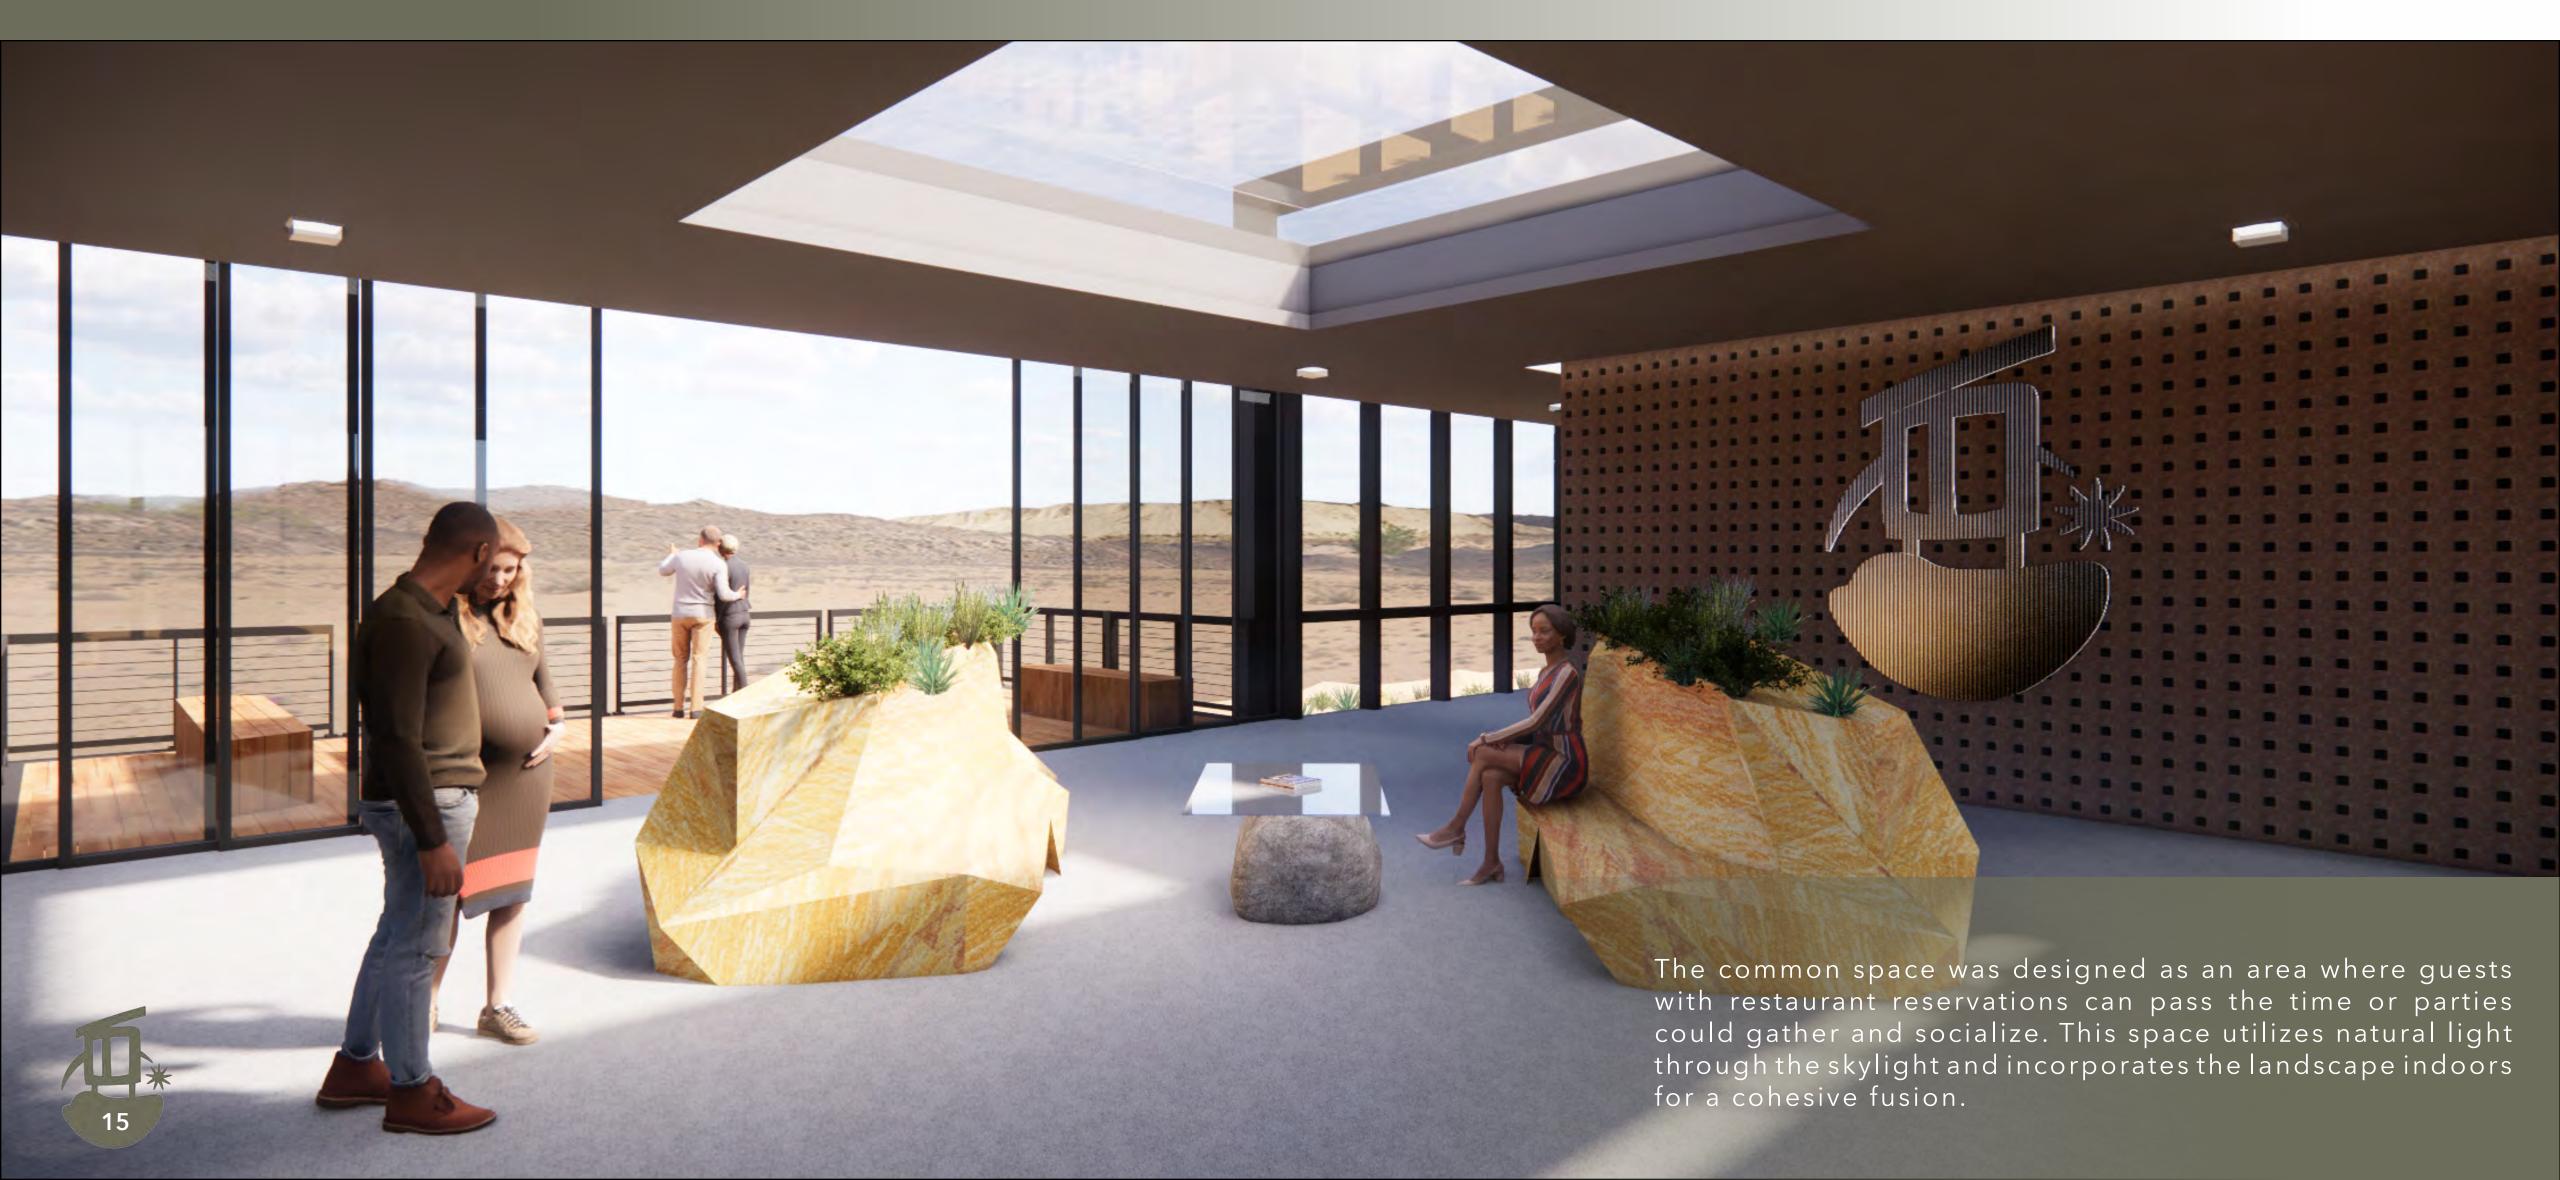

right side of the building to enable a more mood lit environment, while the event hall was moved to the opposite side of the building to really take advantage of the pre-existing floor to ceiling windows. To incorporate the outdoors inside the main building, chiseled rock seating was brought in to add more interest to the space, as well as, an additional dynamic feature. The continuous use of wood, concrete, and steel are the reoccurring materials used in this space





# FLOOR PLAN



## Legends:

- 1 Reception Desk
- 2 Lobby
- 3 Communal Space
- 4 View Deck
- 5 Dining Area
- 6 Bar Area



# REFLECTIVE CEILING PLAN



Legends:

- ---- Cove Light
  - ☐ Recessed Light
- → Pendant light
- --- LED Tube Light



## RECEPTION AREA













## LOBBY AREA











# COMMON SPACE











# RESTAURANT + BAR AREA











# DINING AREA











# RESTAURANT SECTION VIEW





# DETAILS FEATURED WALL





# SHUTTLE WAITING AREA

The *shuttle waiting area* is a redesign of an already existing space on the site and was redesigned to not only be utilized as a seating and waiting area, but an area that provides an experience. The *concrete flooring* was expanded and a *glass frame*, stabilized by *rebar*, expands beyond the pre-existing structure. This detail was added in order to give the current residing guest an experience of hovering over the surrounding landscape. The glass is a non-obstructive feature to allow the full emergence in the Valle de Guadalupe. Materials used are the steel *patina roof panels*, concrete, rebar, wood for the seating, glass, and steel frames f