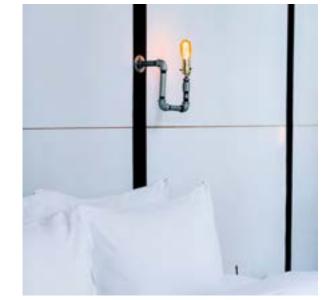

## INTERIOR VIEW

- 2 Bedrooms main bedroom with king size bed and bathroom with shower second bedroom with king size bed and bathroom right outside with shower

- Living area
  Kitchen dinning table
  Gas chimney at the living area
  Private terrace overlooking the vineyards of the guadalupe valley

- No TV - Wood - AC + Heat - Safety box - Flashlight - Fire Chimney - Housekeeping - Room Service - Two-way radio - Audio Aux Input - Complementary Minibar - Complimentary High Speed Wi-Fi