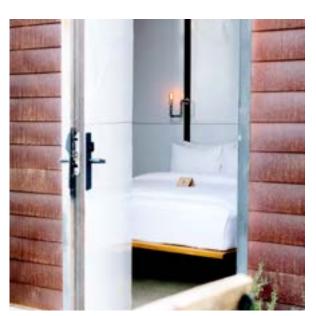

## INTERIOR VIEW

- 2 Bedrooms main bedroom with king size bed and bathroom with shower second bedroom with king size bed and bathroom right outside with shower

- Living area
  Kitchen dinning table
  Gas chimney at the living area
  Private terrace overlooking the vineyards of the guadalupe valley

- No TV - Wood - AC + Heat - Safety box - Flashlight - Fire Chimney - Housekeeping - Room Service - Two-way radio - Audio Aux Input - Complementary Minibar - Complimentary High Speed Wi-Fi