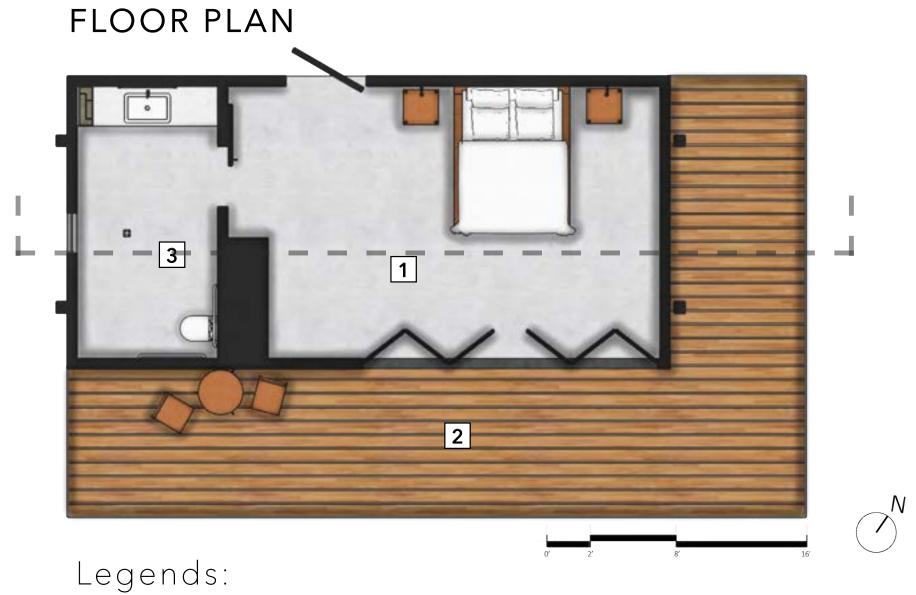

d Light

# SECTION VIEW













# INTERIOR VIEW











# BATHROOM VIEW



## PRE-EXISTING ECO LOFT





- King size bed or 2 double bedsComplimentary high-speed wi-fiPrivate bathroom with shower
- Audio aux input
- Two-way radio
- Ac + heat

















# ACCESIBLE ECO-LOFT

The accessible eco-loft provides ample space for abilities of all kinds, while maintaining the original concept. This space consists of one queen bed, two nightstands, a built in closet, an ADA bathroom with a rainfall shower head, and an expansive deck. Using the pre-exisitng materials, this design also incorporates new architectural features. Included in these features are the radial patina roof panels, cantilevers for support, a floor to ceiling glass door, and a rebar guardrail.





# ECO-LOFT PLANS



- 1 Bedroom
- 2 Patio
- 3 Bathroom

### REFLECTED CEILING PLAN



## Legends:

- 1 Cove Light
- 2 Recessed

# SECTION VIEW





# INTERIOR VIEW











The balcony view is located off the bedroom and displays

an expansive view of the Valle de Guadalupe. This exterior perspective shows the patina metal sheets used as the outside wall coverings as well as the radial awnings.

# BALCONY VIEW











1



# YOGA+ MEDITATION AREA

The yoga and meditation area was designed to create a space where the user is transported to a deeper self awareness by the simplicity of the structure and the audible additions that it has to offer. Layered steel awnings provide shade while still allowing light and air to travel and through the space. The hollow steel pipes not only provide shade, but also,