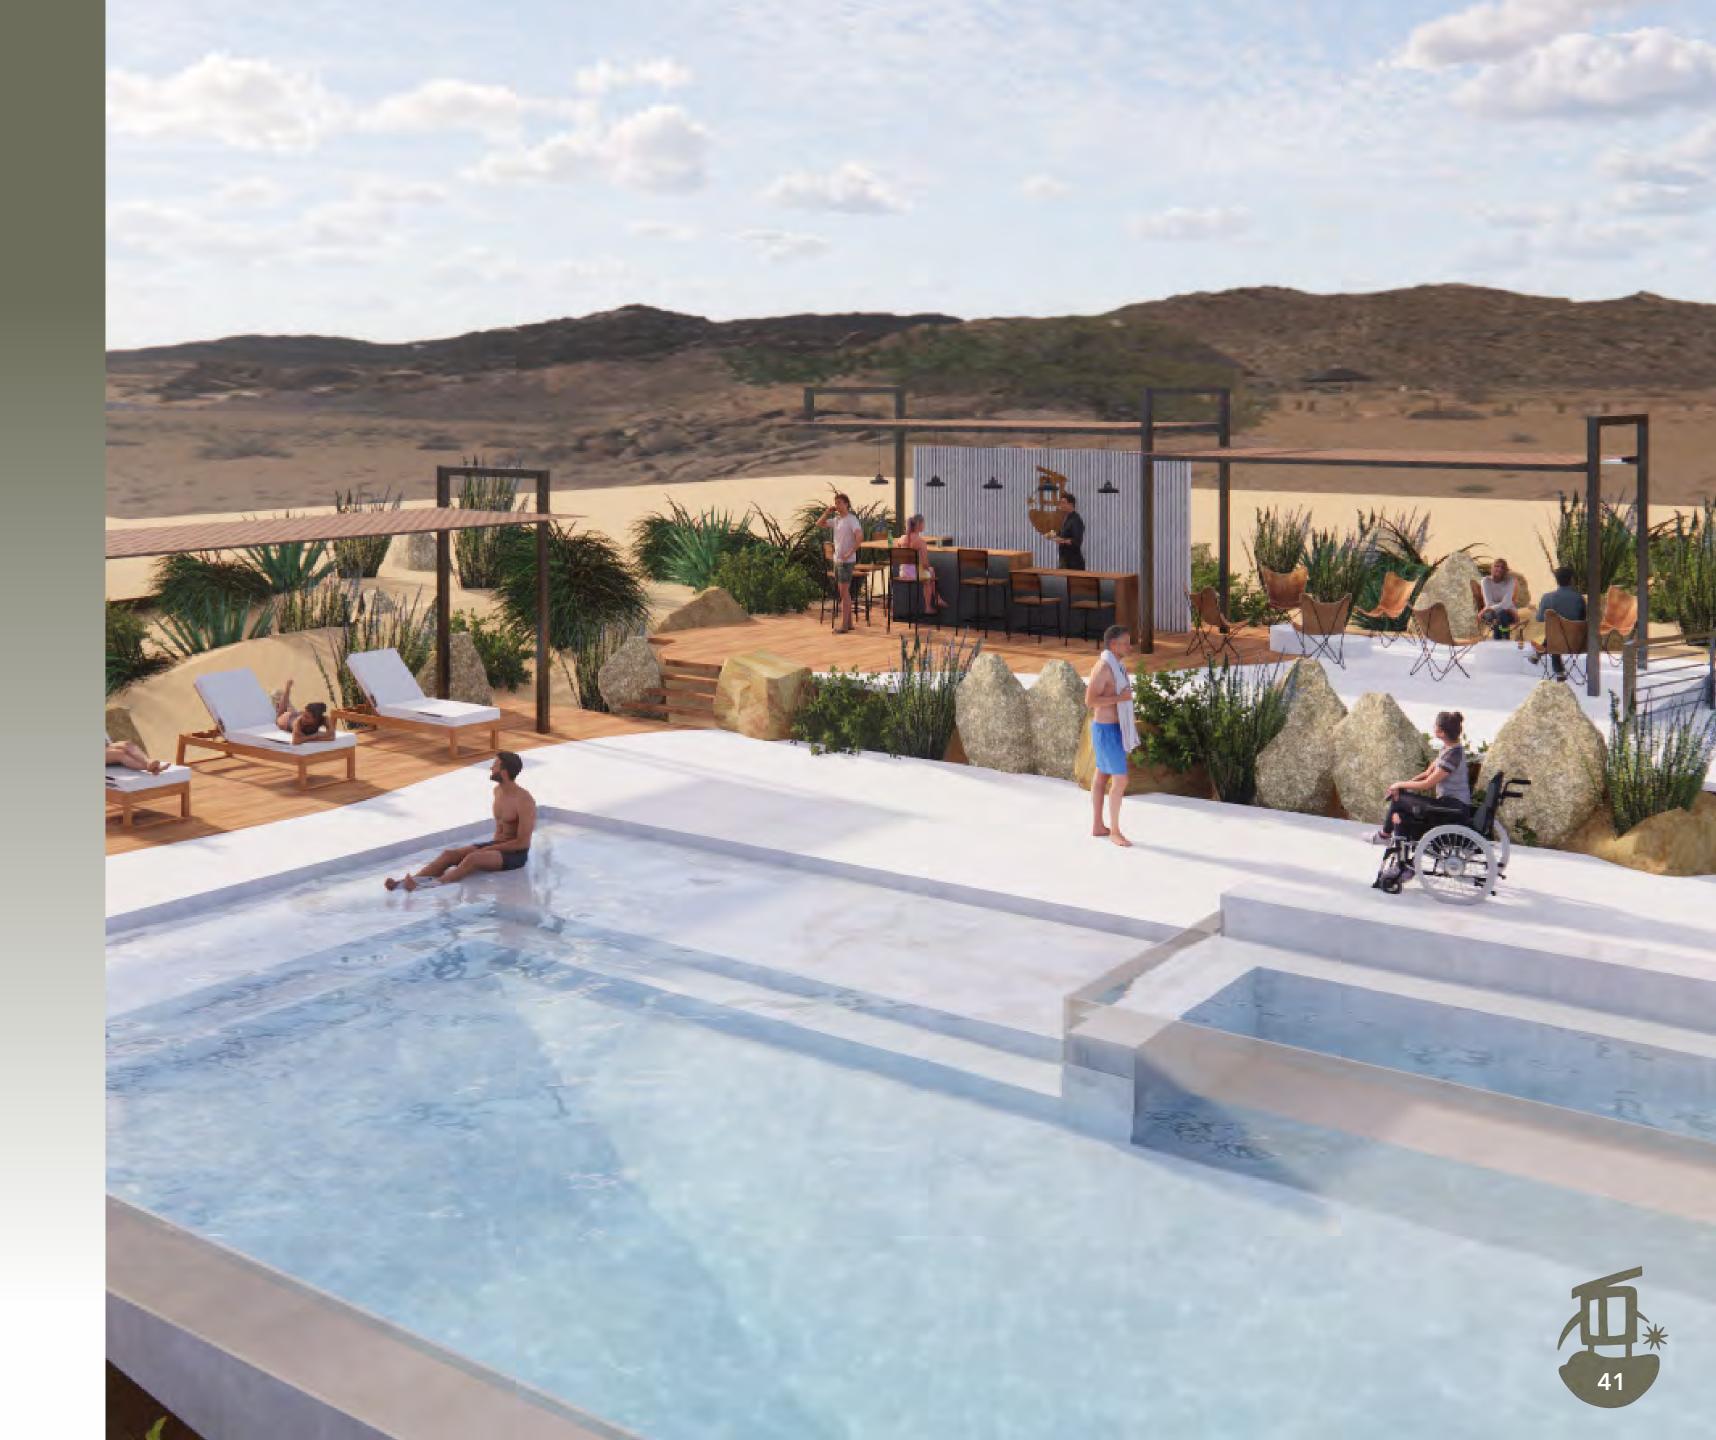

# POOL + BAR AREA

The pool and bar design was intended to be inclusive of the surrounding nature and organic design that the landscape has to offer. The original steel structures from the loft designs were incorporated, as well as, orthogonal qualities to the structural components. Keeping the design simple, the basket weave patio provides shade, the concrete flooring provides a stable yet clean appearance, while wood accents include a warm and natural comfort to the constructed space.