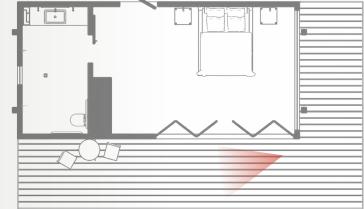

s space consists of one queen bed, two nightstands, a built in closet, an ADA bathroom with a rainfall shower head, and an expansive deck. Using the pre-exisitng materials, this design also incorporates new architectural features. Included in these features are the radial patina roof panels, cantilevers for support, a floor to ceiling glass door, and a rebar guardrail.





# ECO-LOFT PLANS



- 1 Bedroom
- 2 Patio
- 3 Bathroom

### REFLECTED CEILING PLAN



## Legends:

- 1 Cove Light
- 2 Recessed

# SECTION VIEW





# INTERIOR VIEW











The balcony view is located off the bedroom and displays

an expansive view of the Valle de Guadalupe. This exterior perspective shows the patina metal sheets used as the outside wall coverings as well as the radial awnings.

# BALCONY VIEW











1



# YOGA+ MEDITATION AREA

The yoga and meditation area was designed to create a space where the user is transported to a deeper self awareness by the simplicity of the structure and the audible additions that it has to offer. Layered steel awnings provide shade while still allowing light and air to travel and through the space. The hollow steel pipes not only provide shade, but also, due to their expanded diameters, allow wind to pass through, creating a low hum, similar to that of white noise. This space was designed for the mental and physical well being of all the guests residing at the hotel.



## YOGA + MEDITATION PLANS



#### REFLECTED CEILING PLAN



#### Legends:

- 1 Galvanized Metal Pipes
- 2 Fireglass
- 3 LED Tube Light





# SECTION VIEW





# DETAILS | WALL PIPES