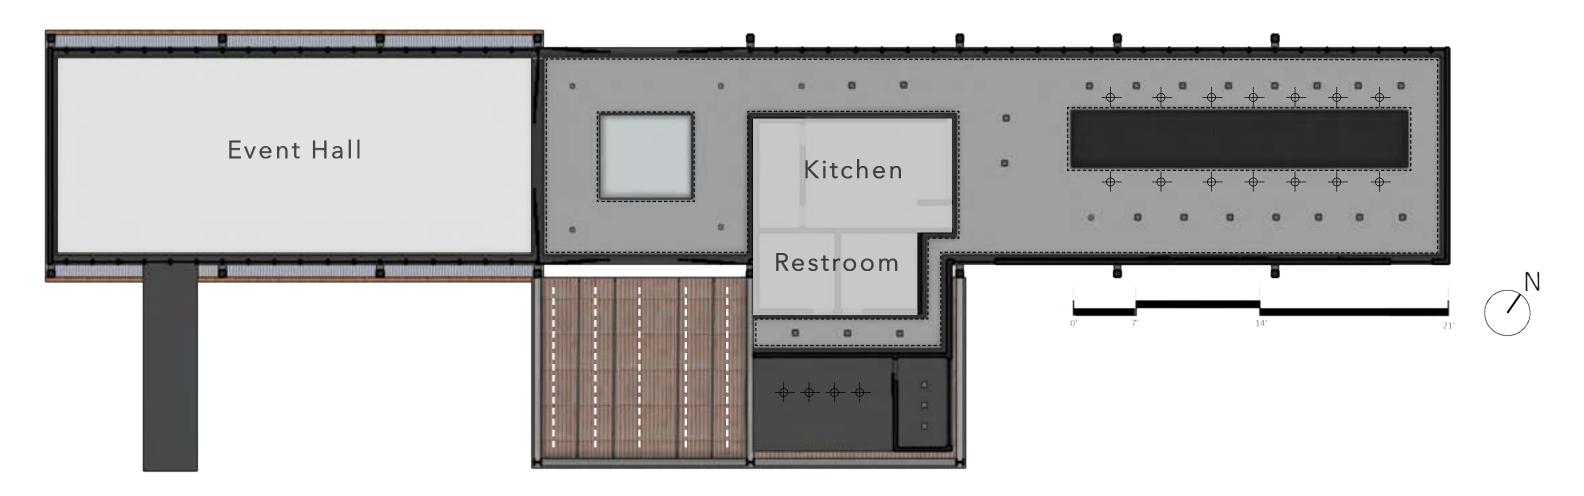

# REFLECTIVE CEILING PLAN

Legends:

- ---- Cove Light
  - ☐ Recessed Light
- → Pendant light
- --- LED Tube Light