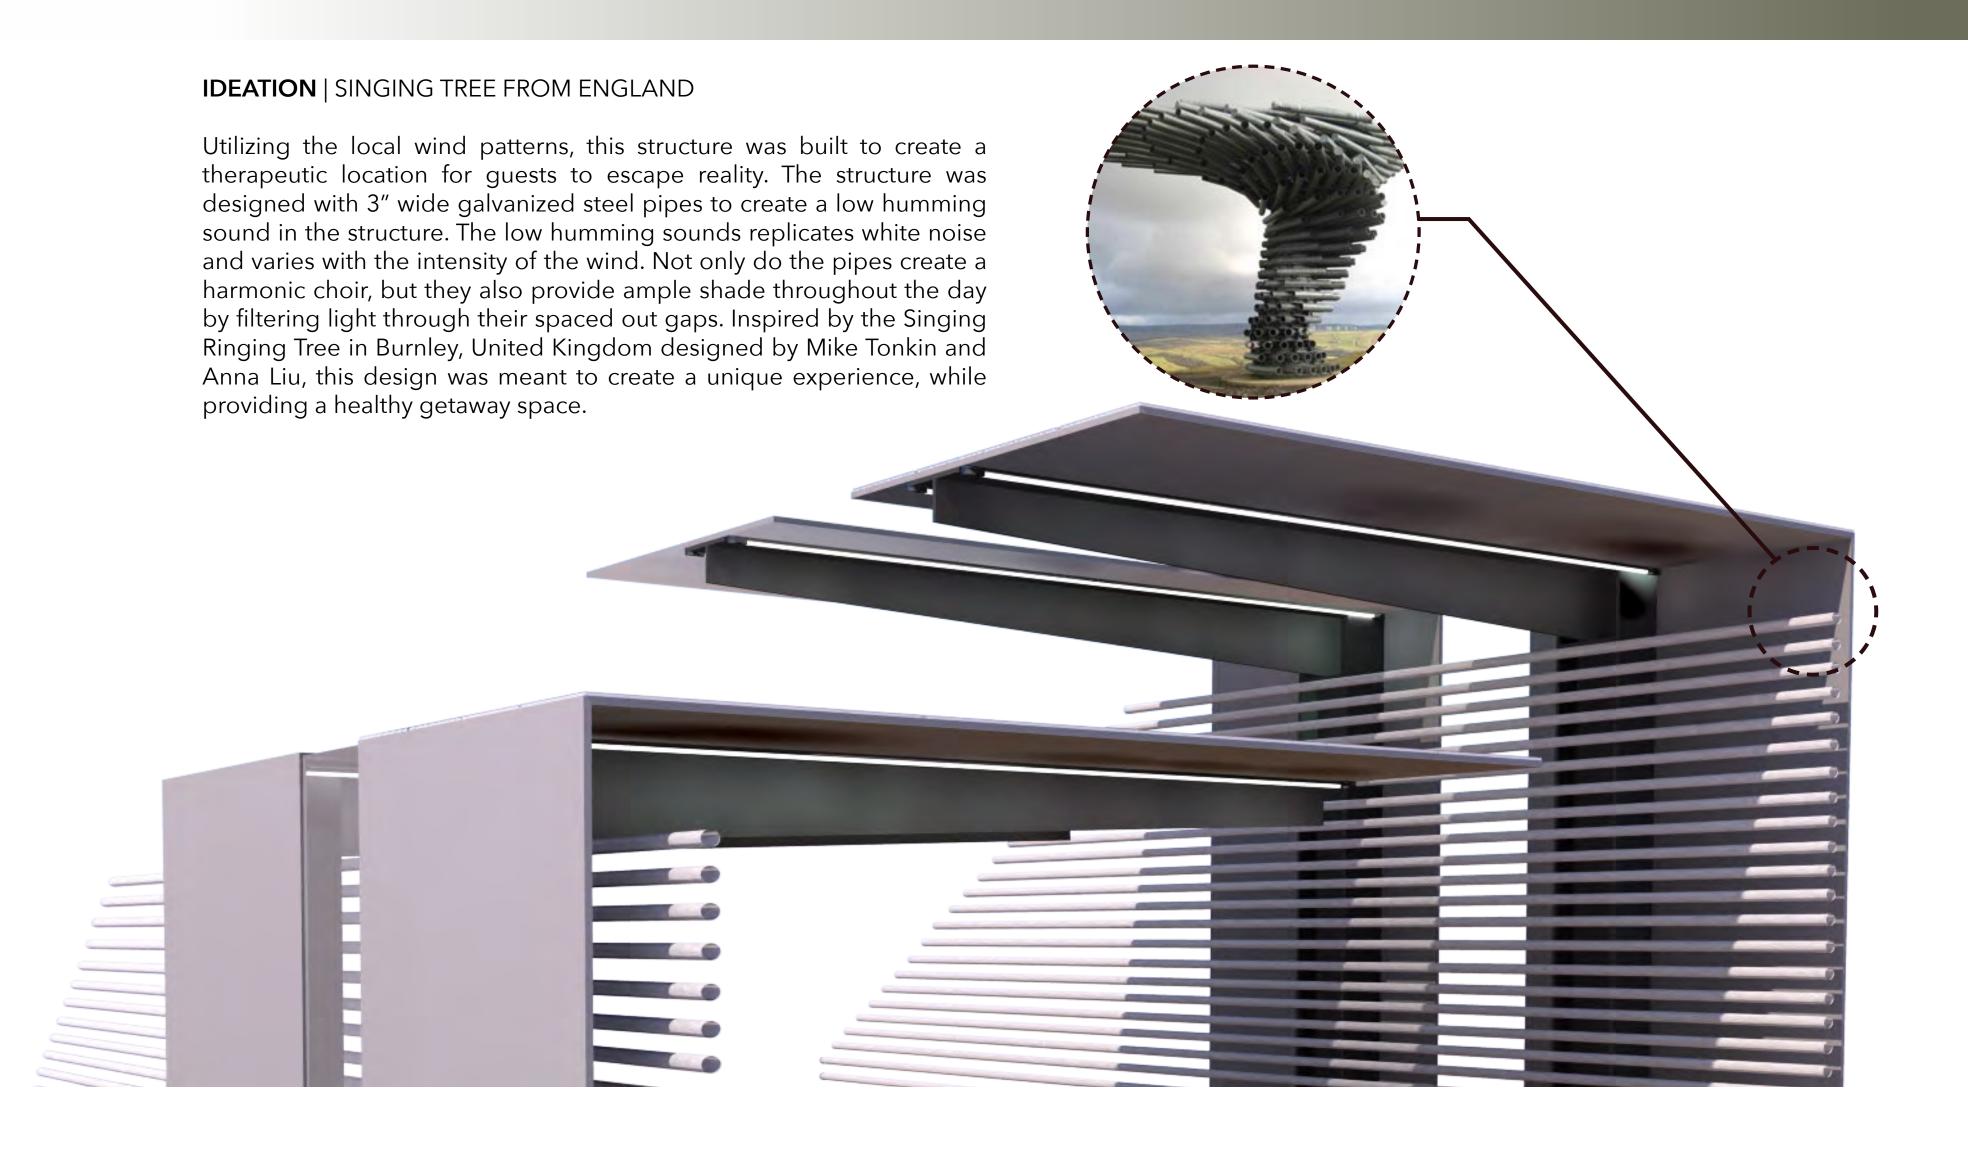

# YOGA+ MEDITATION AREA

The yoga and meditation area was designed to create a space where the user is transported to a deeper self awareness by the simplicity of the structure and the audible additions that it has to offer. Layered steel awnings provide shade while still allowing light and air to travel and through the space. The hollow steel pipes not only provide shade, but also, due to their expanded diameters, allow wind to pass through, creating a low hum, similar to that of white noise. This space was designed for the mental and physical well being of all the guests residing at the hotel.

Rancho Cacachilas. (2020, September). *Botanical Studies*. https://www.ranchocacachilas.com/botanyhttps://www.architecturalcanopies.com/

Unusual Places. (2020, September). The Singing Ringing Tree in Lancashire, England. https://unusualplaces.org/the-singing-ringing-tree/