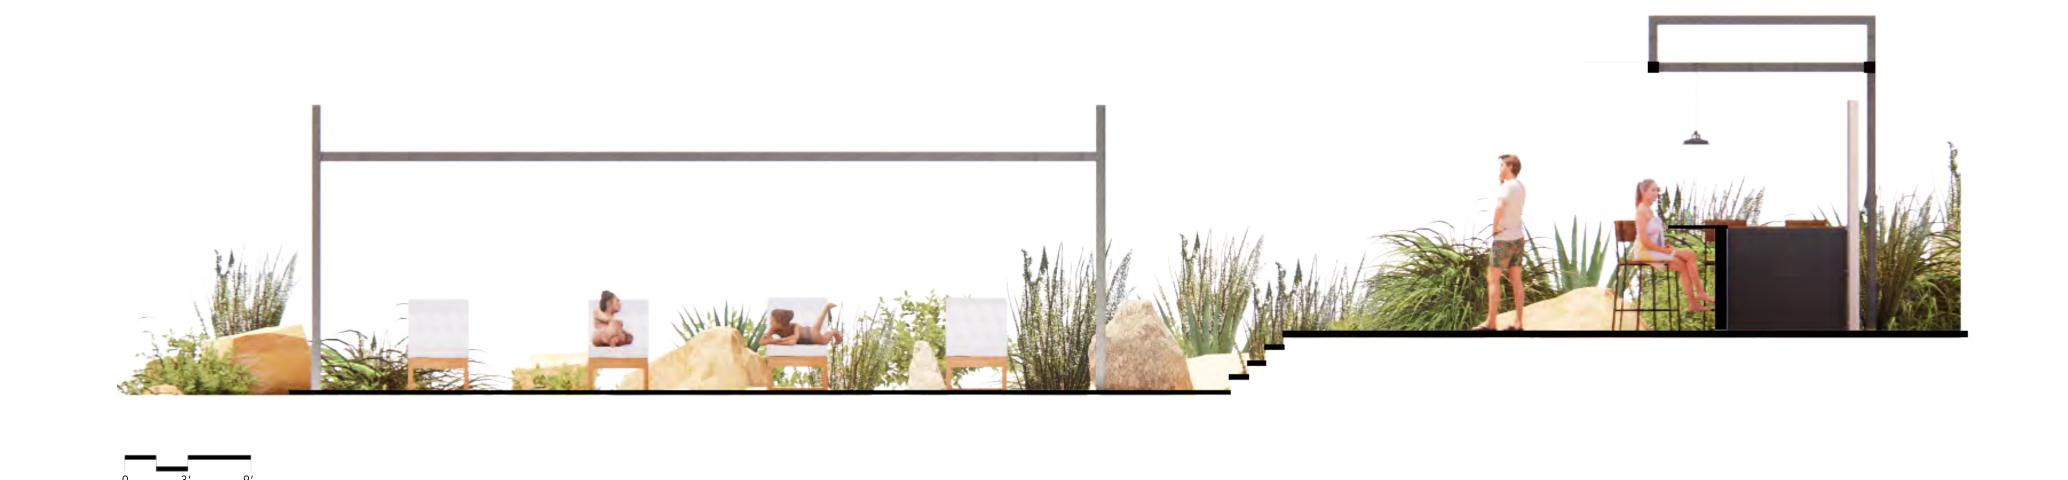

# POOL + BAR AREA

The pool and bar design was intended to be inclusive of the surrounding nature and organic design that the landscape has to offer. The original steel structures from the loft designs were incorporated, as well as, orthogonal qualities to the structural components. Keeping the design simple, the basket weave patio provides shade, the concrete flooring provides a stable yet clean appearance, while wood accents include a warm and natural comfort to the constructed space.

## BAR AREA

## LOUNGE AREA

## POOL AREA