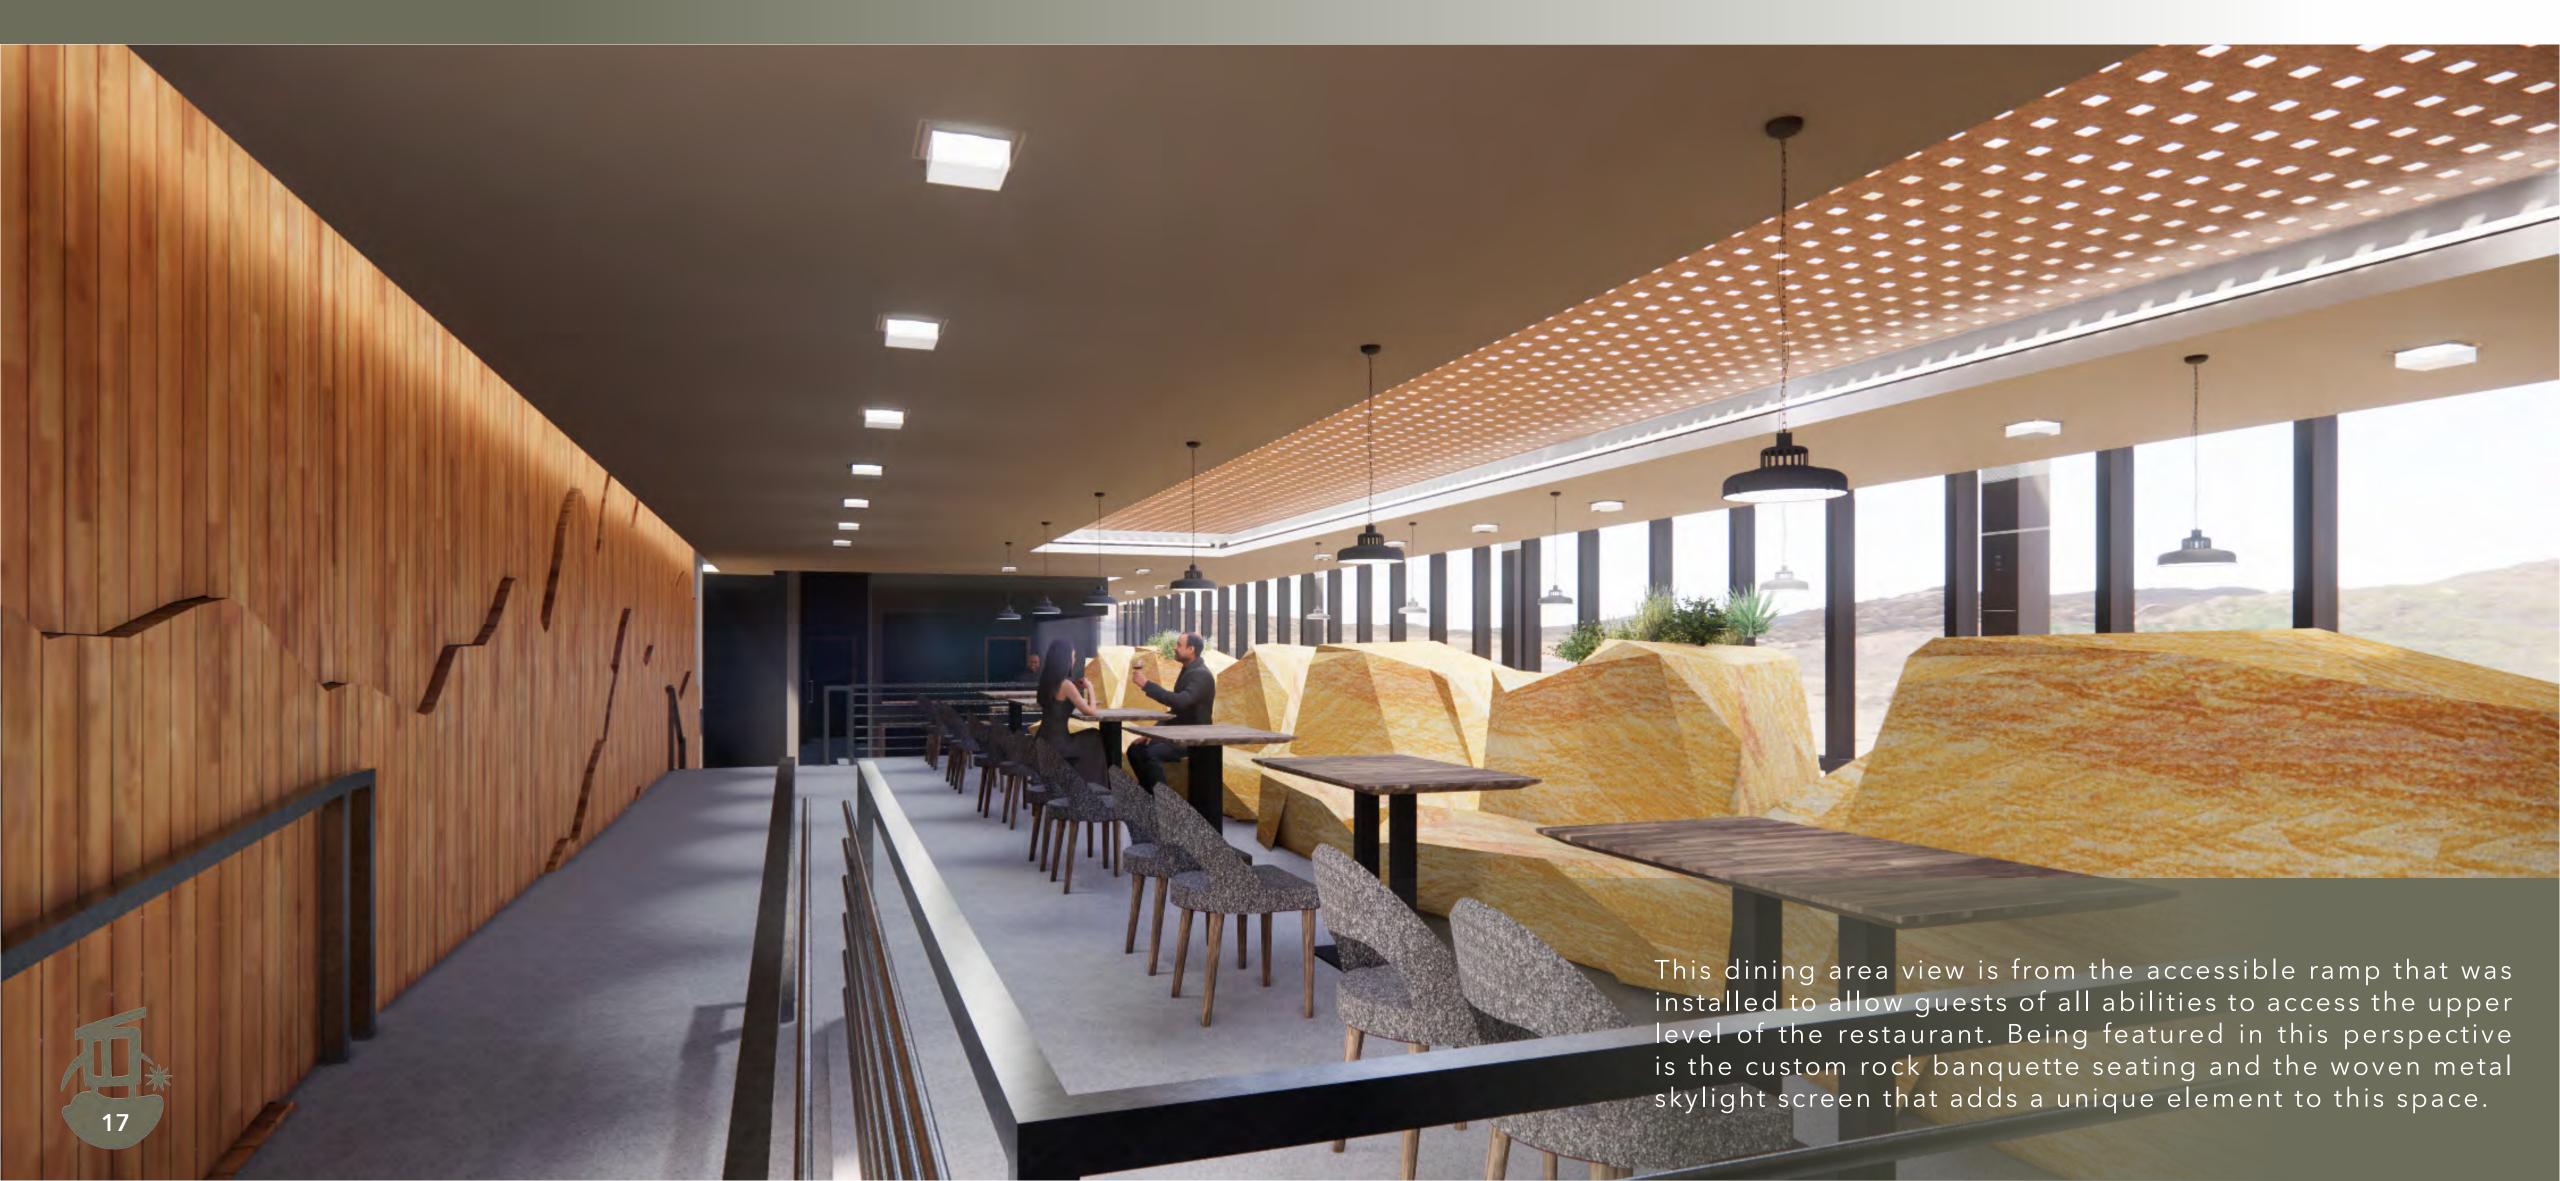

# MAIN BUILDING

The new layout design of the main building was created to provide a better traffic flow for all parties utilizing the space. The lobby was moved outside to be a clear indication where guests check in, as well as the lobby space, which was placed adjacent with custom wood panel seating. Inside, there is a unique common space where guests can wait for their event or table reservation. The restaurant was moved to the right side of the building to enable a more mood lit environment, while the event hall was moved to the opposite side of the building to really take advantage of the pre-existing floor to ceiling windows. To incorporate the outdoors inside the main building, chiseled rock seating was brought in to add more interest to the space, as well as, an additional dynamic feature. The continuous use of wood, concrete, and steel are the reoccurring materials used in this space

# DINING AREA

# RESTAURANT SECTION VIEW