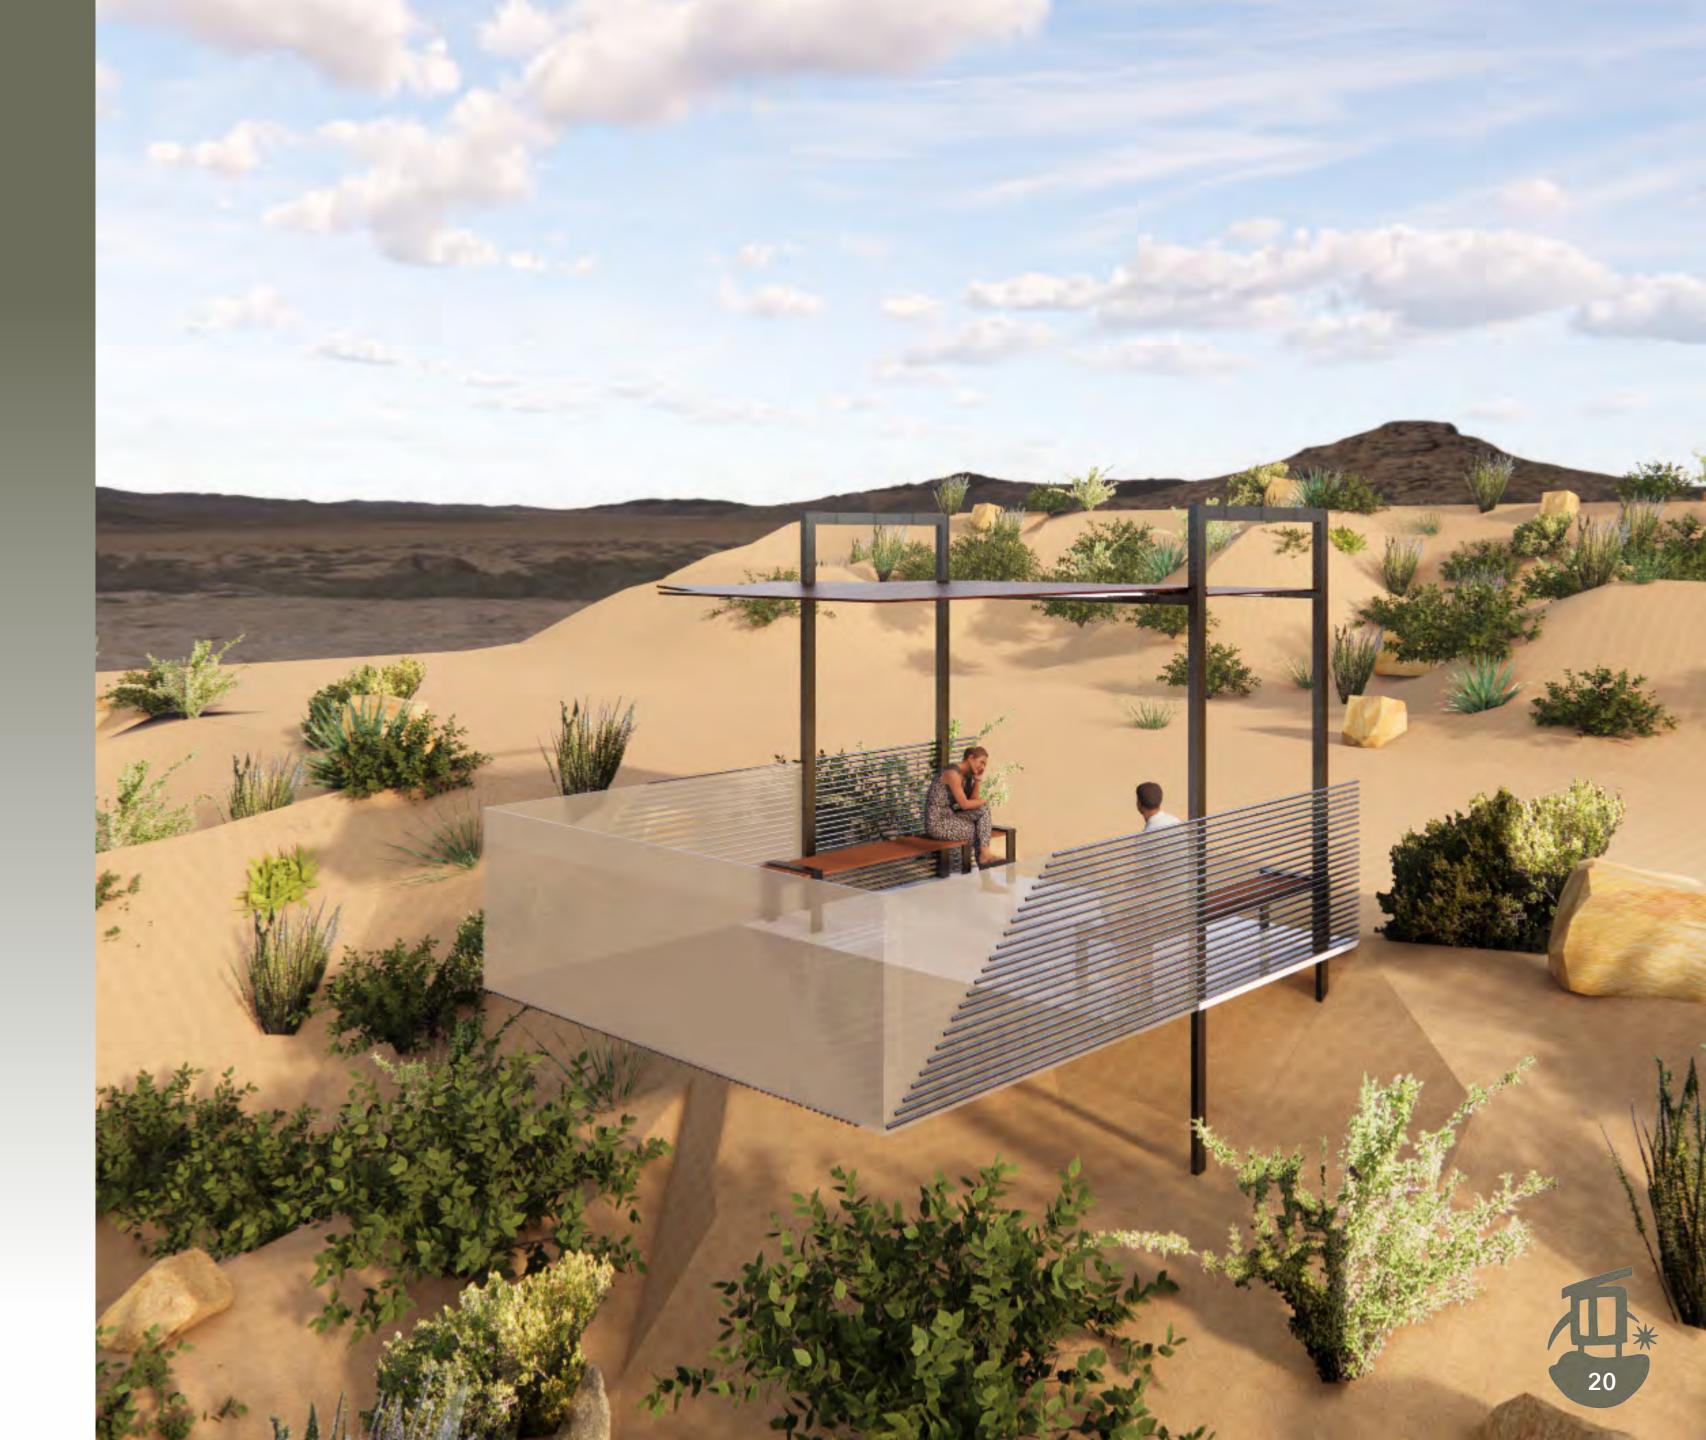

# SHUTTLE WAITING AREA

The *shuttle waiting area* is a redesign of an already existing space on the site and was redesigned to not only be utilized as a seating and waiting area, but an area that provides an experience. The *concrete flooring* was expanded and a *glass frame*, stabilized by *rebar*, expands beyond the pre-existing structure. This detail was added in order to give the current residing guest an experience of hovering over the surrounding landscape. The glass is a non-obstructive feature to allow the full emergence in the Valle de Guadalupe. Materials used are the steel *patina roof panels*, concrete, rebar, wood for the seating, glass, and steel frames for support.