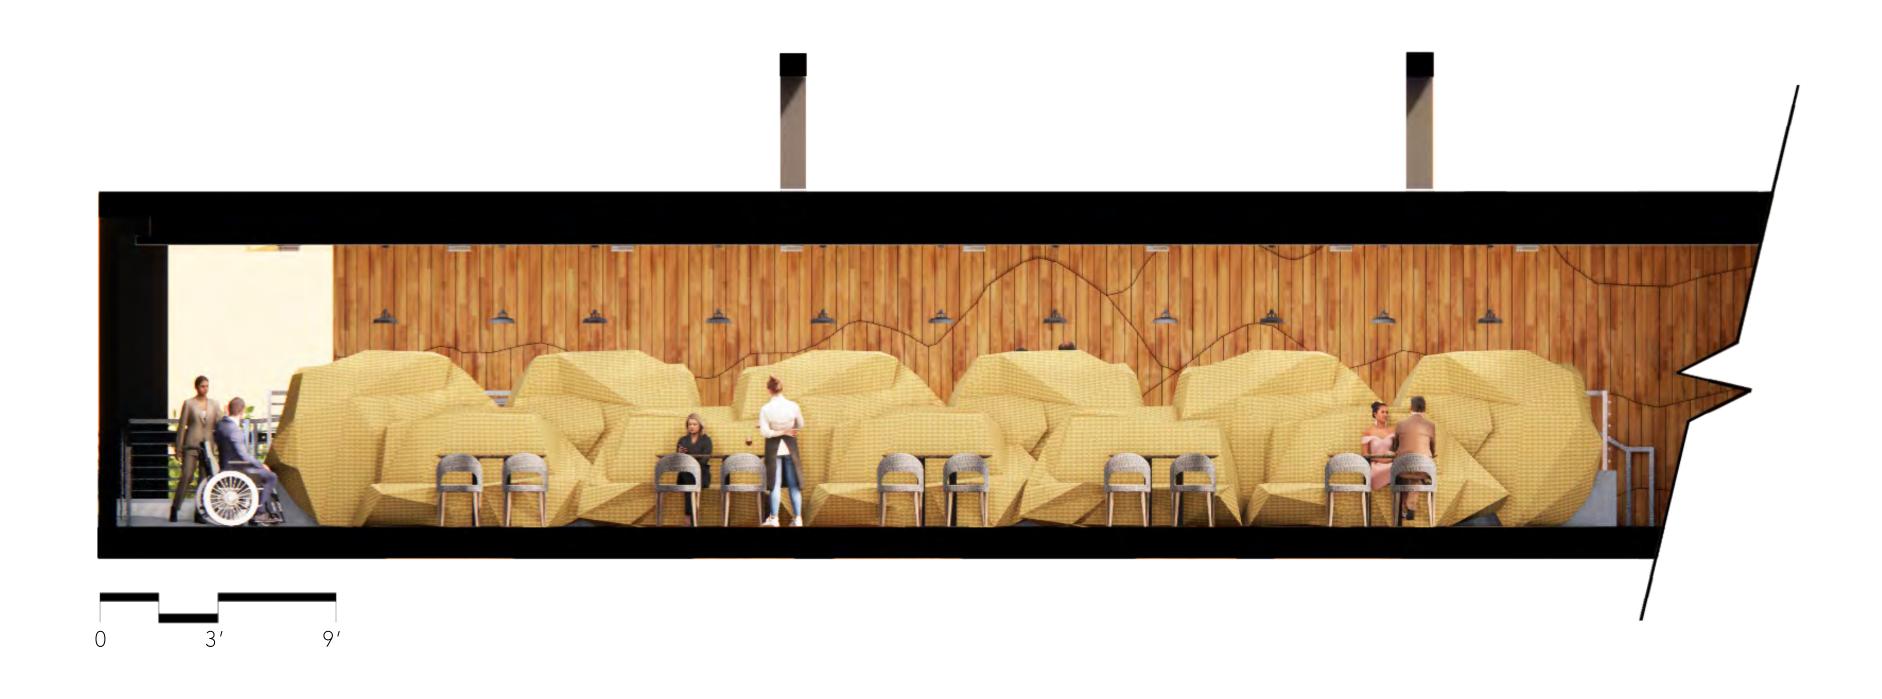

# RESTAURANT SECTION VIEW

# MAIN BUILDING

The new layout design of the main building was created to provide a better traffic flow for all parties utilizing the space. The lobby was moved outside to be a clear indication where guests check in, as well as the lobby space, which was placed adjacent with custom wood panel seating. Inside, there is a unique common space where guests can wait for their event or table reservation. The restaurant was moved to the right side of the building to enable a more mood lit environment, while the event hall was moved to the opposite side of the building to really take advantage of the pre-existing floor to ceiling windows. To incorporate the outdoors inside the main building, chiseled rock seating was brought in to add more interest to the space, as well as, an additional dynamic feature. The continuous use of wood, concrete, and steel are the reoccurring materials used in this space