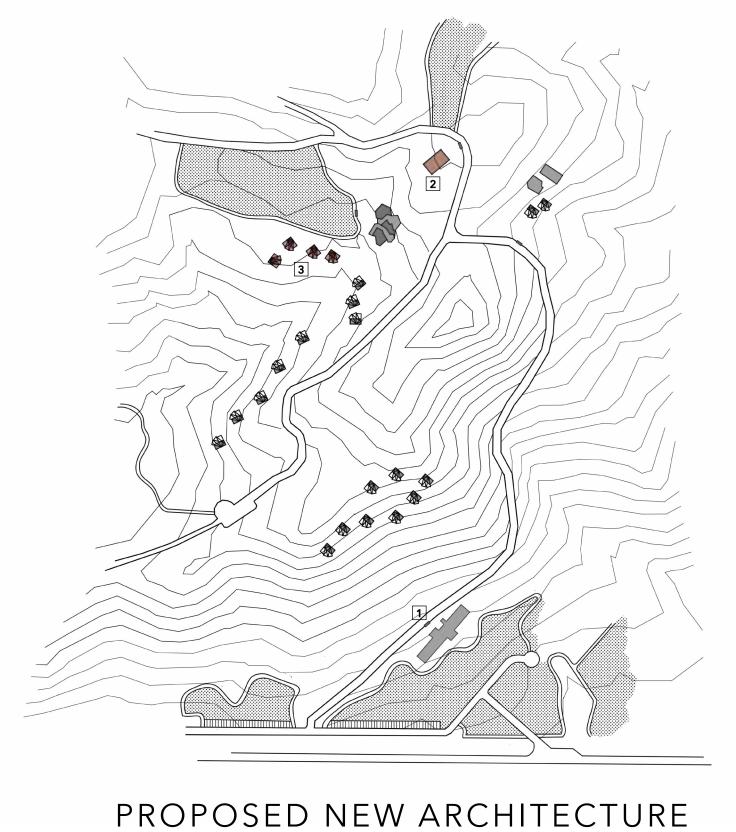

# SITE ANALYSIS

Legends:

- 1 Shuttle Waiting Area
- 2 Yoga & Meditation Area
- 3 Accesible Eco-Casa