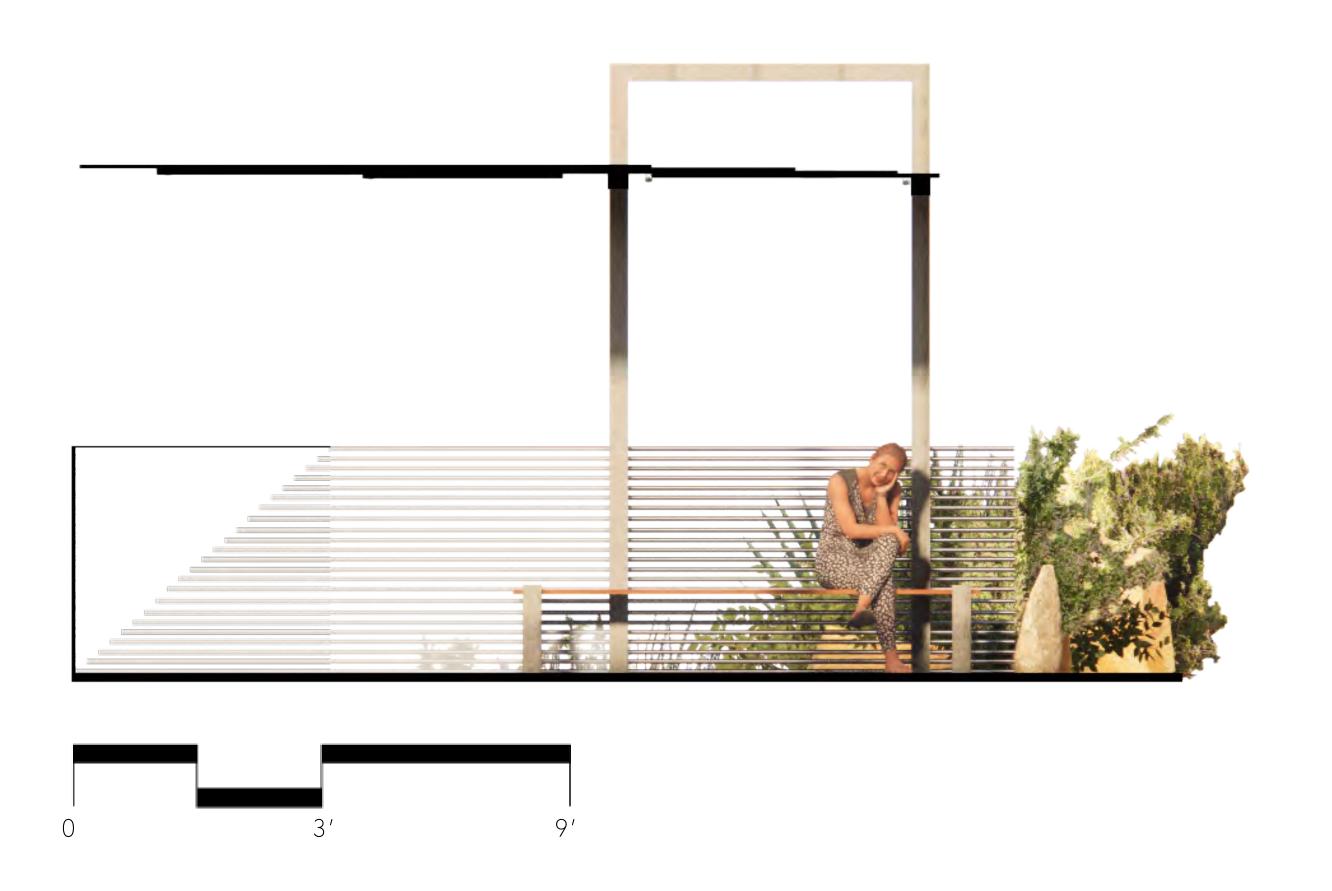

# SHUTTLE WAITING AREA

The *shuttle waiting area* is a redesign of an already existing space on the site and was redesigned to not only be utilized as a seating and waiting area, but an area that provides an experience. The *concrete flooring* was expanded and a *glass frame*, stabilized by *rebar*, expands beyond the pre-existing structure. This detail was added in order to give the current residing guest an experience of hovering over the surrounding landscape. The glass is a non-obstructive feature to allow the full emergence in the Valle de Guadalupe. Materials used are the steel *patina roof panels*, concrete, rebar, wood for the seating, glass, and steel frames for support.

# SECTION VIEW