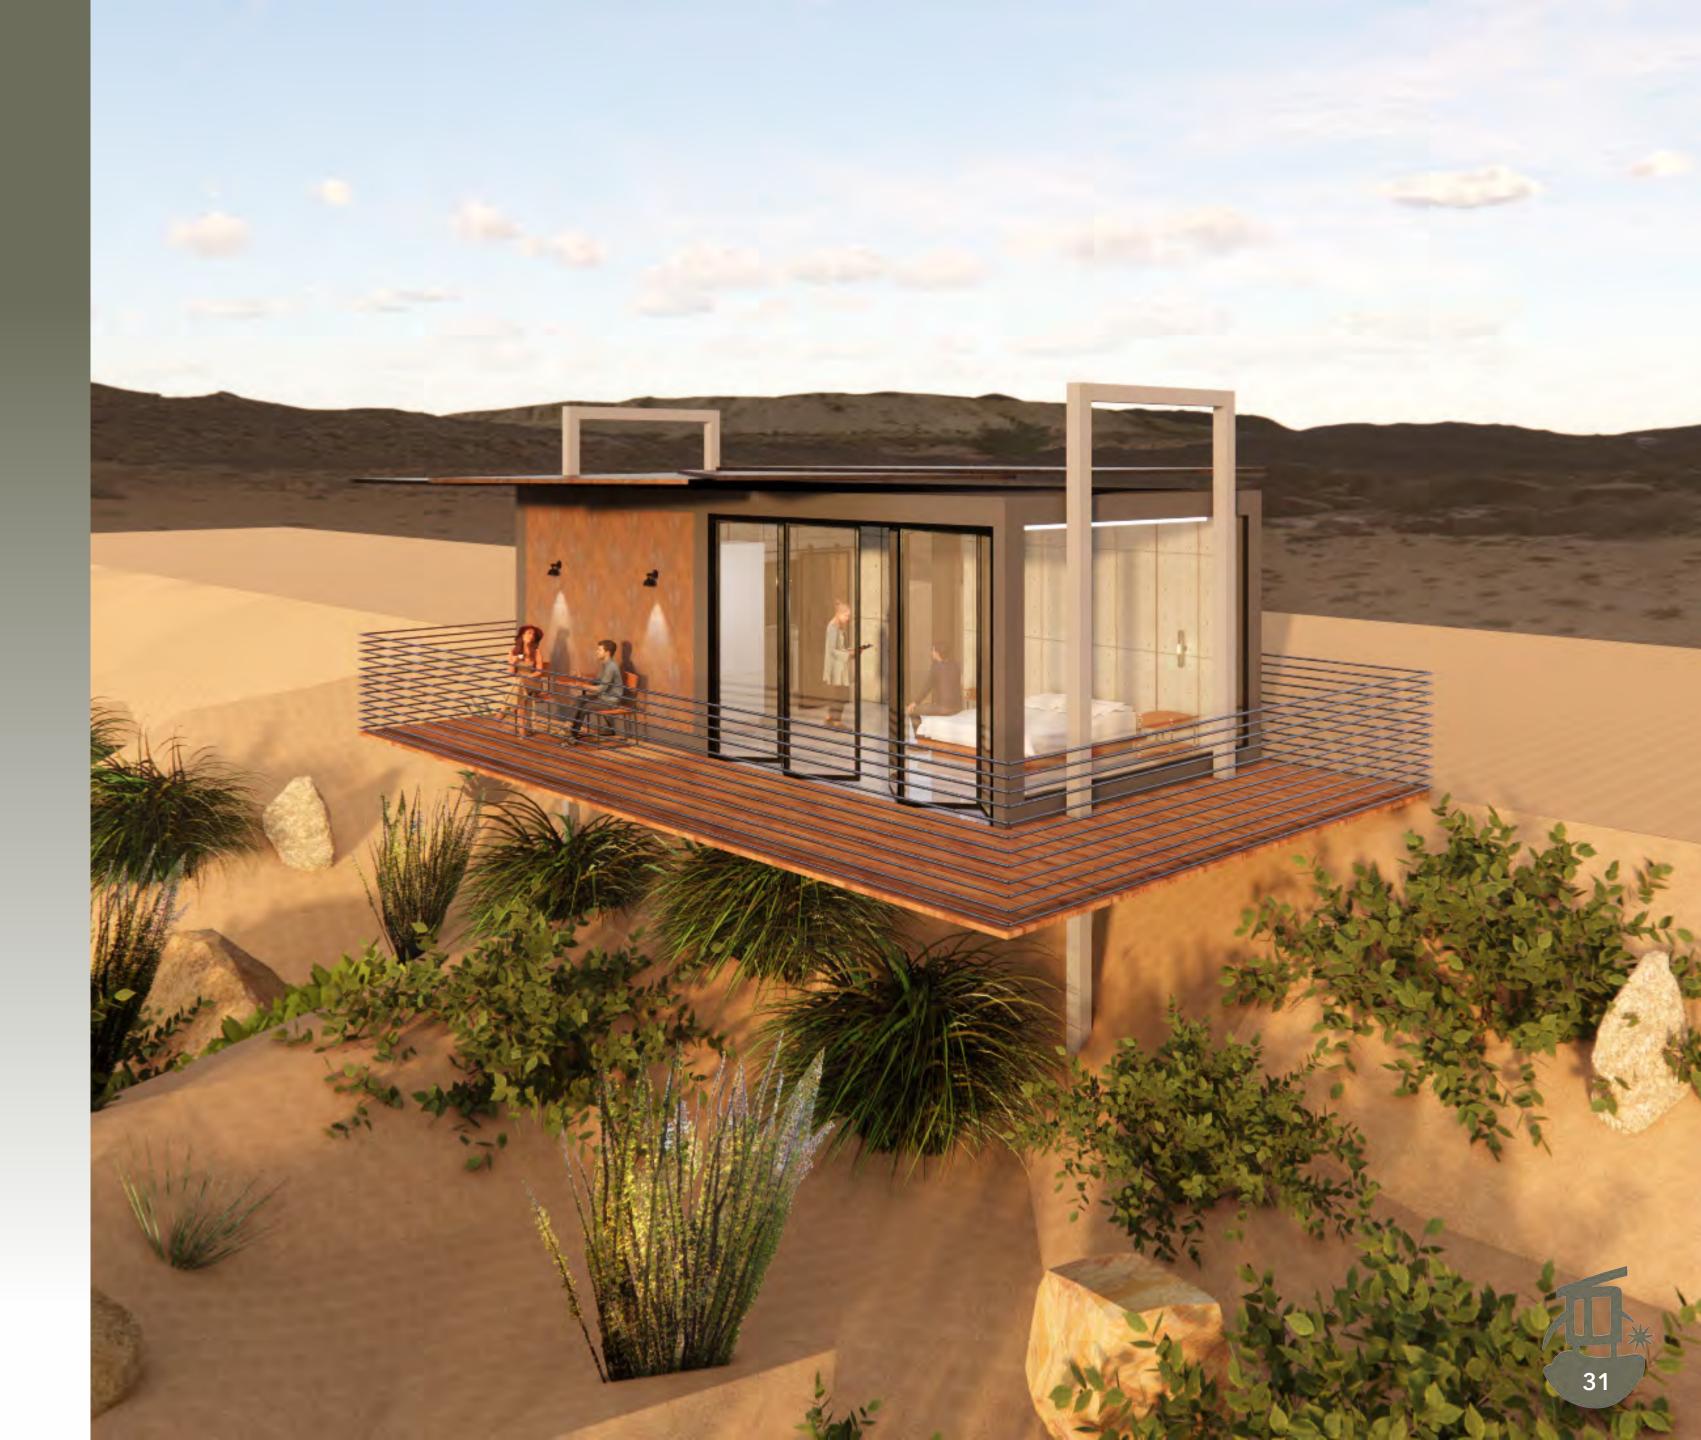

# ACCESIBLE ECO-LOFT

The accessible eco-loft provides ample space for abilities of all kinds, while maintaining the original concept. This space consists of one queen bed, two nightstands, a built in closet, an ADA bathroom with a rainfall shower head, and an expansive deck. Using the pre-exisitng materials, this design also incorporates new architectural features. Included in these features are the radial patina roof panels, cantilevers for support, a floor to ceiling glass door, and a rebar guardrail.

# INTERIOR VIEW

The balcony view is located off the bedroom and displays

an expansive view of the Valle de Guadalupe. This exterior perspective shows the patina metal sheets used as the outside wall coverings as well as the radial awnings.

# BALCONY VIEW

1