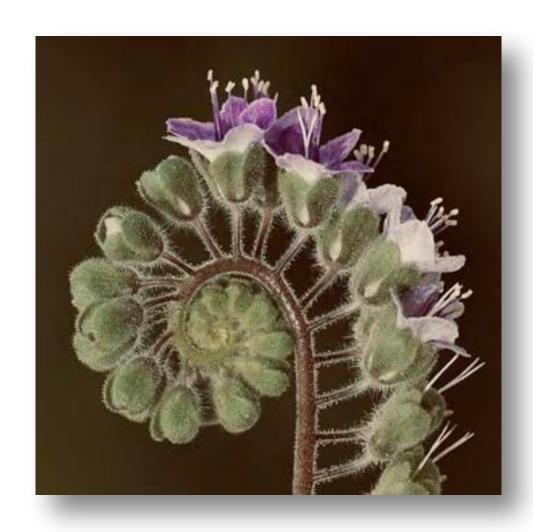

#### **RAMA ZORRILO**

Derived from a local flower called Rama Zorrillo, we found inspiration in the radial rotation of the flower's stem as it grows. This inspiration was an important incorporation to this already geometric and orthogonal design. Using this radial element helps to incorporate a subtle organic quality to this rectilinear site.