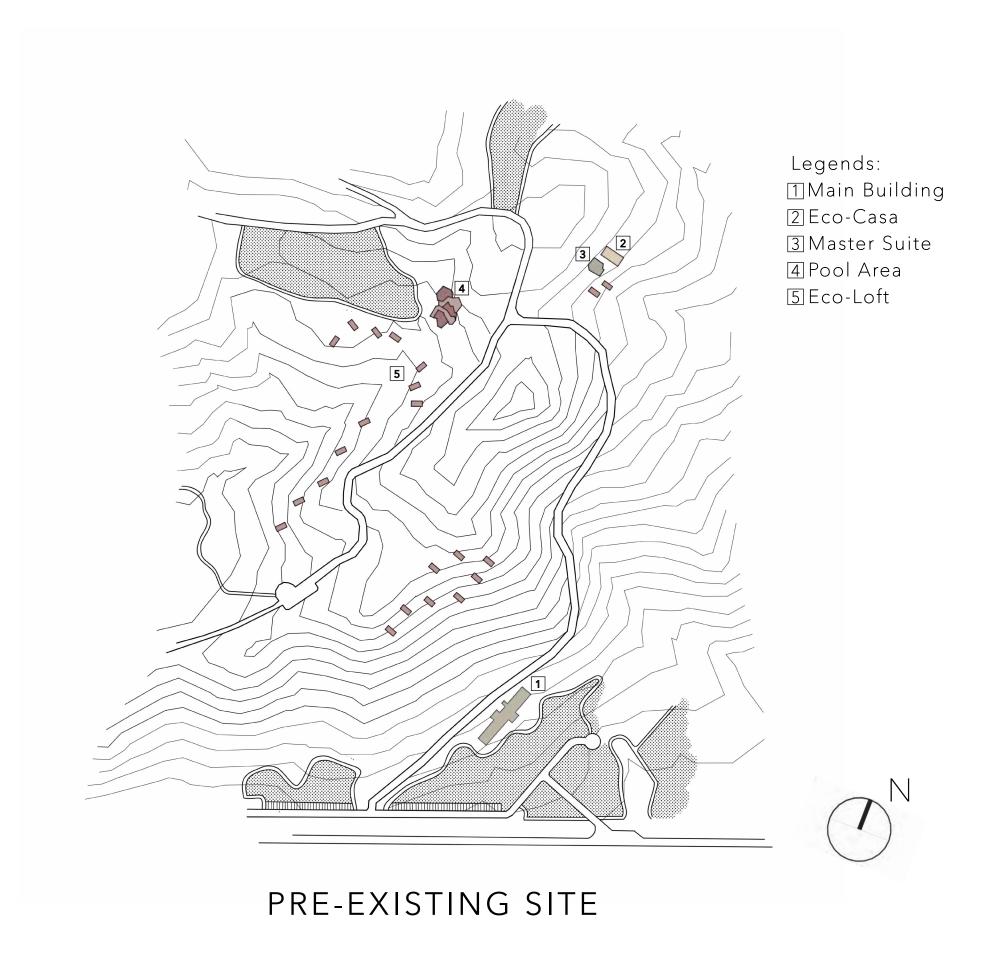

# SITE ANALYSIS

Legends:

- 1 Shuttle Waiting Area
- 2 Yoga & Meditation Area
- 3 Accesible Eco-Casa