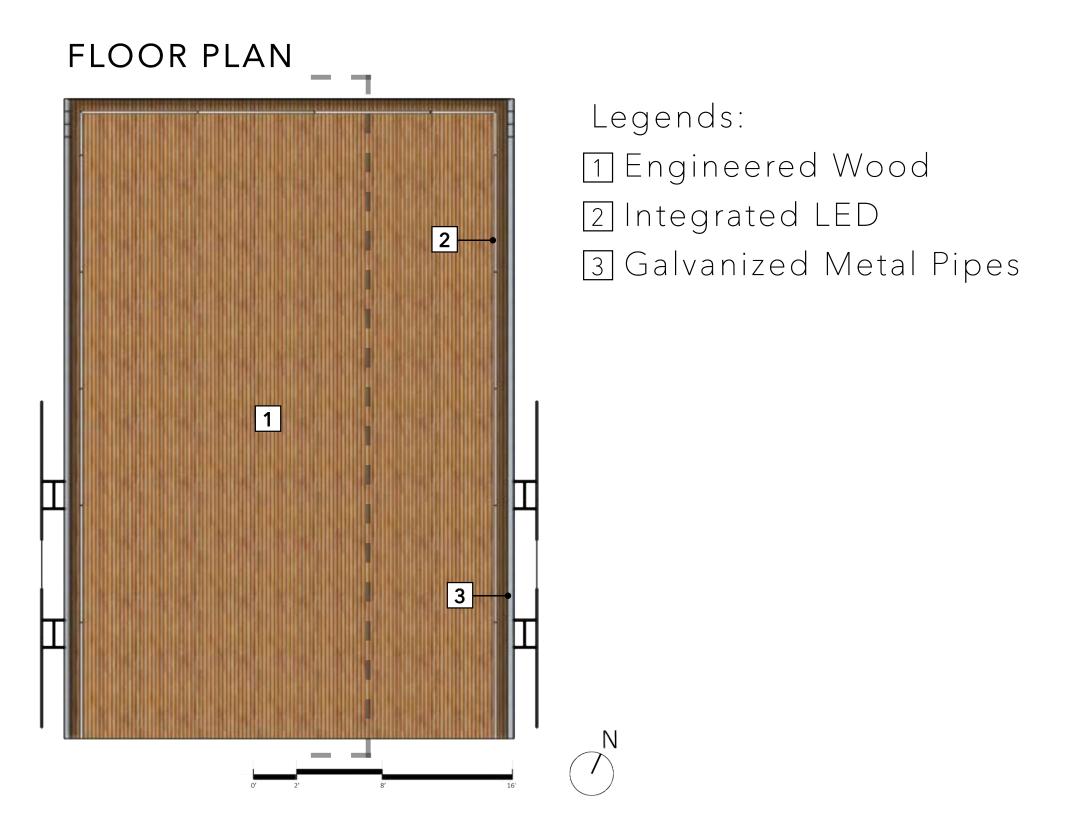

## YOGA + MEDITATION PLANS

#### REFLECTED CEILING PLAN

#### Legends:

- 1 Galvanized Metal Pipes
- 2 Fireglass
- 3 LED Tube Light