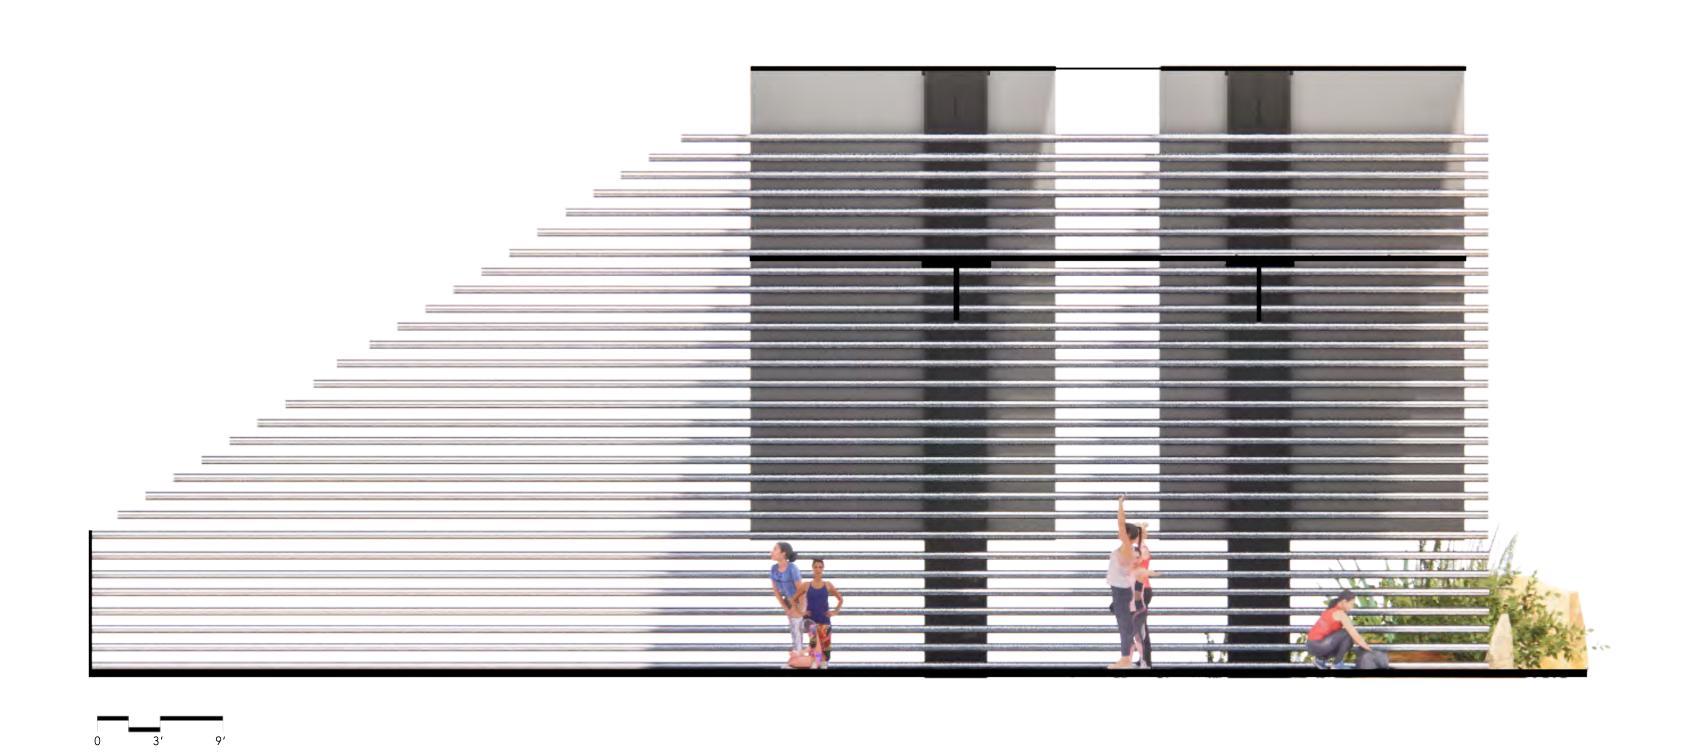

# YOGA+ MEDITATION AREA

The yoga and meditation area was designed to create a space where the user is transported to a deeper self awareness by the simplicity of the structure and the audible additions that it has to offer. Layered steel awnings provide shade while still allowing light and air to travel and through the space. The hollow steel pipes not only provide shade, but also, due to their expanded diameters, allow wind to pass through, creating a low hum, similar to that of white noise. This space was designed for the mental and physical well being of all the guests residing at the hotel.

# SECTION VIEW