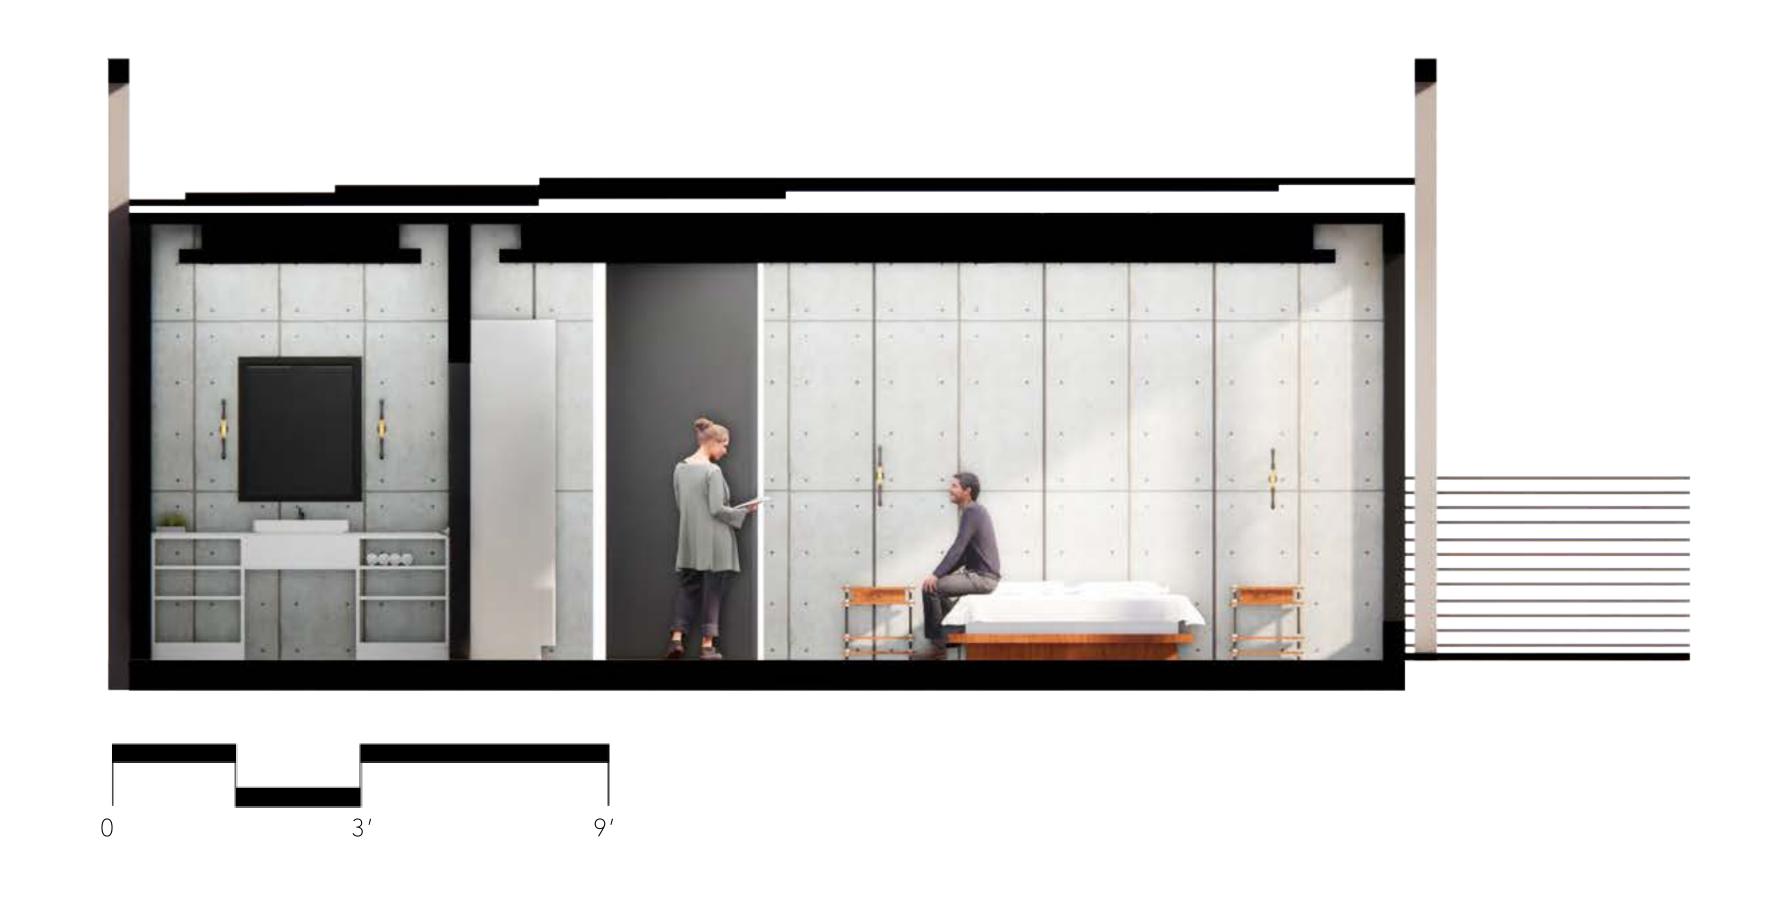

# ACCESIBLE ECO-LOFT

The accessible eco-loft provides ample space for abilities of all kinds, while maintaining the original concept. This space consists of one queen bed, two nightstands, a built in closet, an ADA bathroom with a rainfall shower head, and an expansive deck. Using the pre-exisitng materials, this design also incorporates new architectural features. Included in these features are the radial patina roof panels, cantilevers for support, a floor to ceiling glass door, and a rebar guardrail.

# ECO-LOFT PLANS

- 1 Bedroom
- 2 Patio
- 3 Bathroom

### REFLECTED CEILING PLAN

## Legends:

- 1 Cove Light
- 2 Recessed