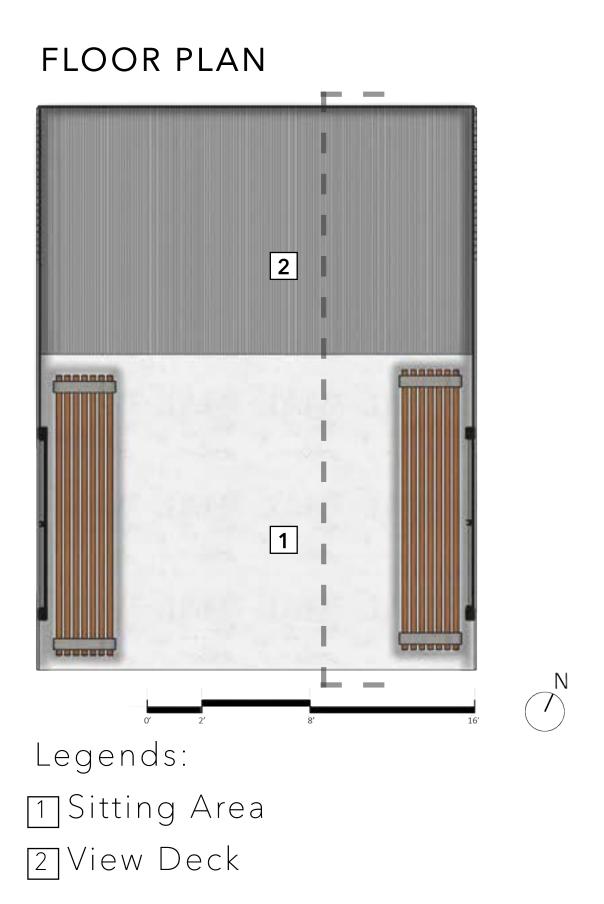

# SHUTTLE WAITING AREA

The *shuttle waiting area* is a redesign of an already existing space on the site and was redesigned to not only be utilized as a seating and waiting area, but an area that provides an experience. The *concrete flooring* was expanded and a *glass frame*, stabilized by *rebar*, expands beyond the pre-existing structure. This detail was added in order to give the current residing guest an experience of hovering over the surrounding landscape. The glass is a non-obstructive feature to allow the full emergence in the Valle de Guadalupe. Materials used are the steel *patina roof panels*, concrete, rebar, wood for the seating, glass, and steel frames for support.

# SHUTTLE WAITING AREA PLANS

REFLECTED CEILING PLAN

Legends:

- Patina Metal Roof
- 2 LED Tube Light