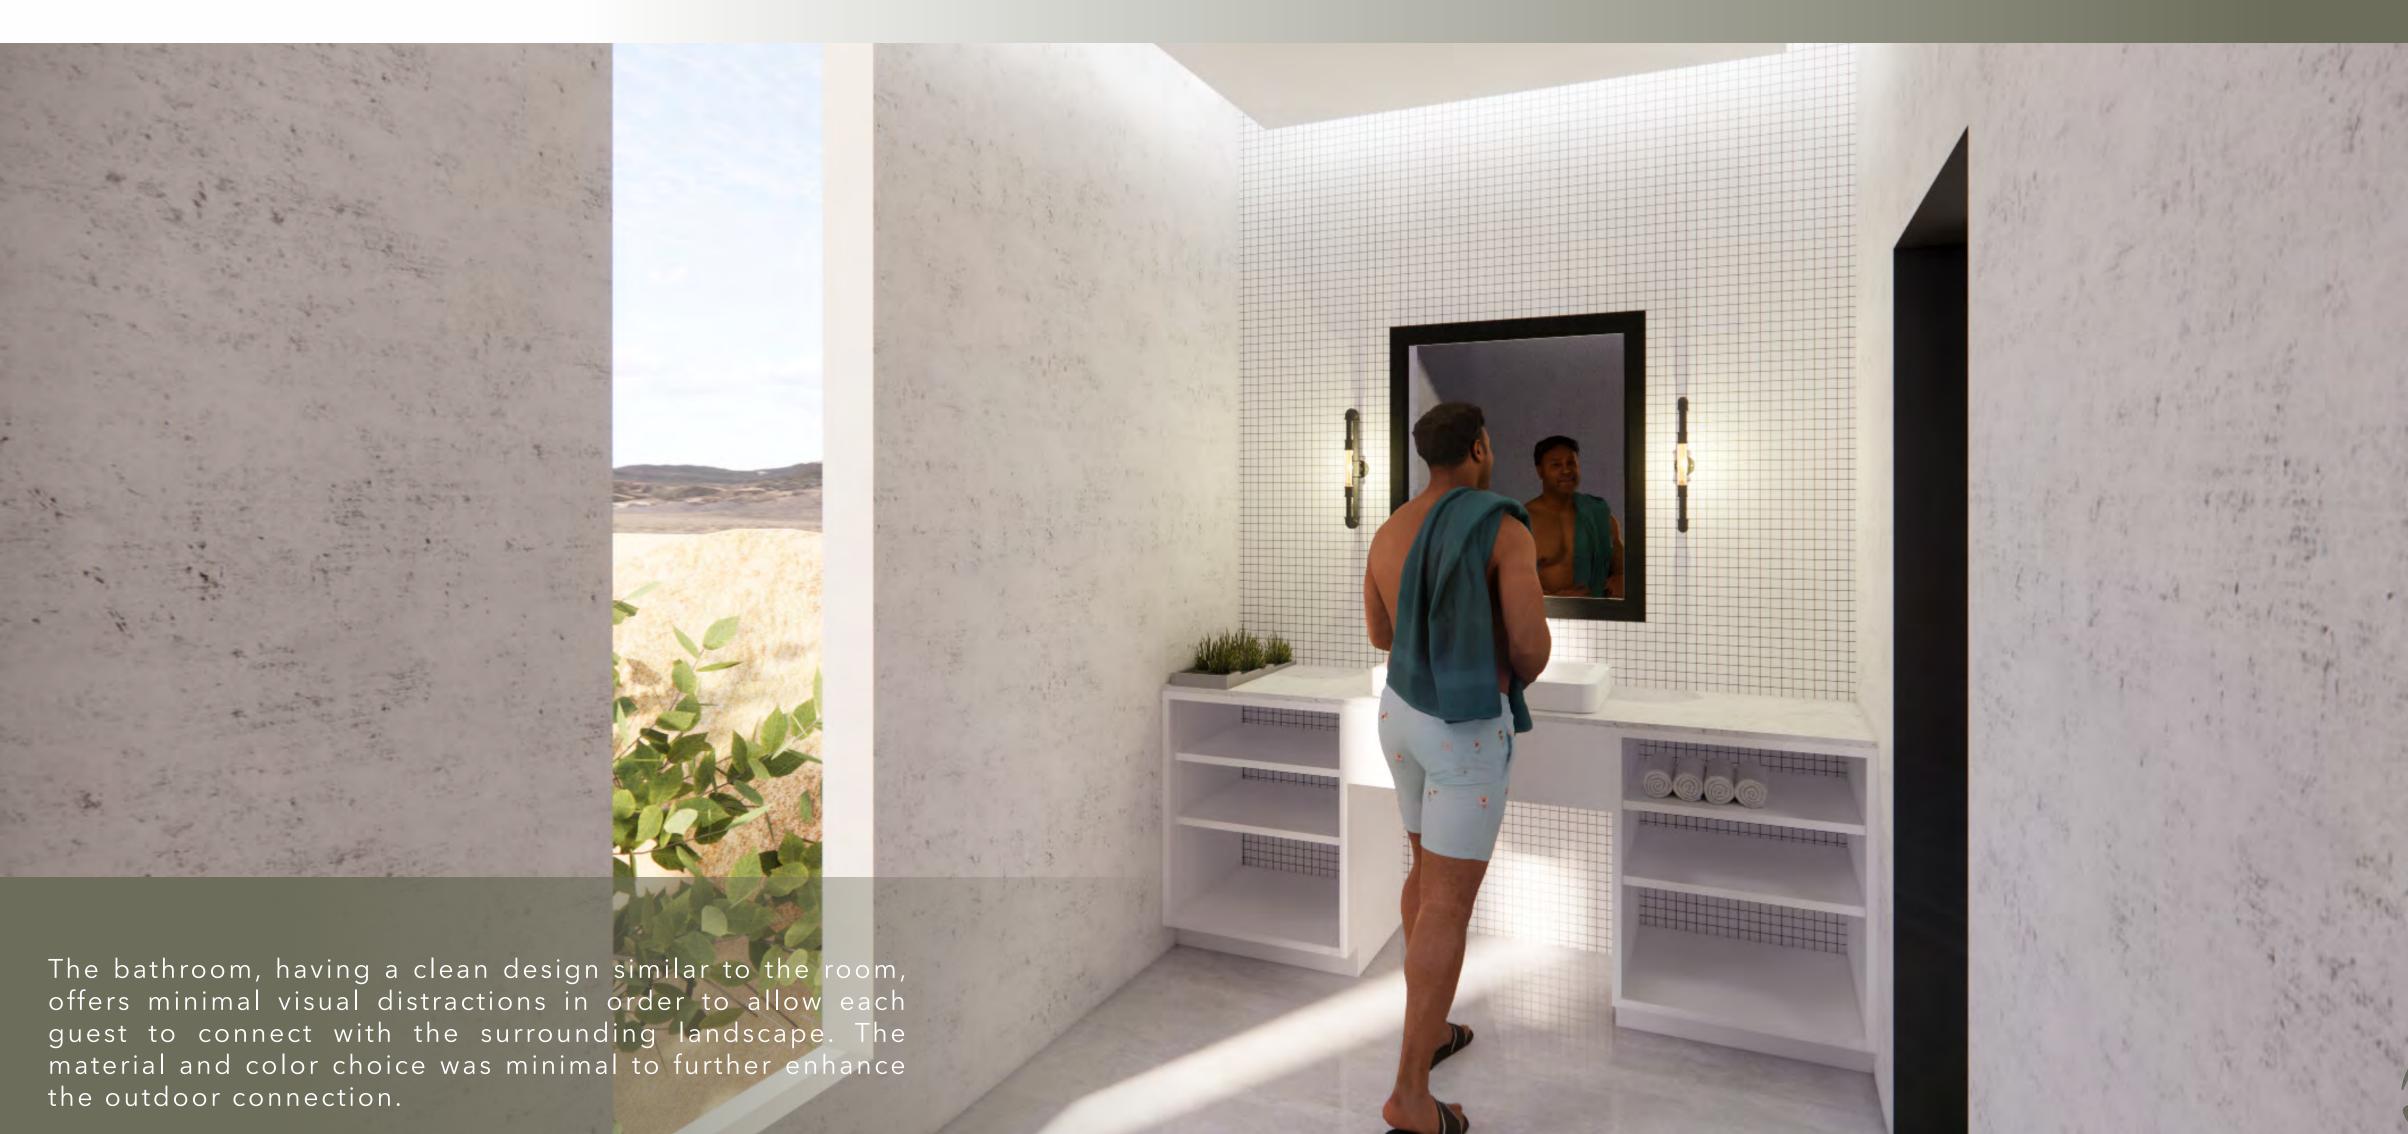

# ACCESIBLE ECO-CASA

Maintaining the original design, the accessible eco-casa features an expanded frame, a kitchenette, double queen beds, an ADA bathroom with a rainfall shower head, a built in closet, and and expansive deck. These features provide ample space for a user of any ability to move about the space in a comfortable manner. Included in this revamped design is the addition of a floor to ceiling glass door that allows the incorporation of the surrounding landscape, indoors.

# BATHROOM VIEW