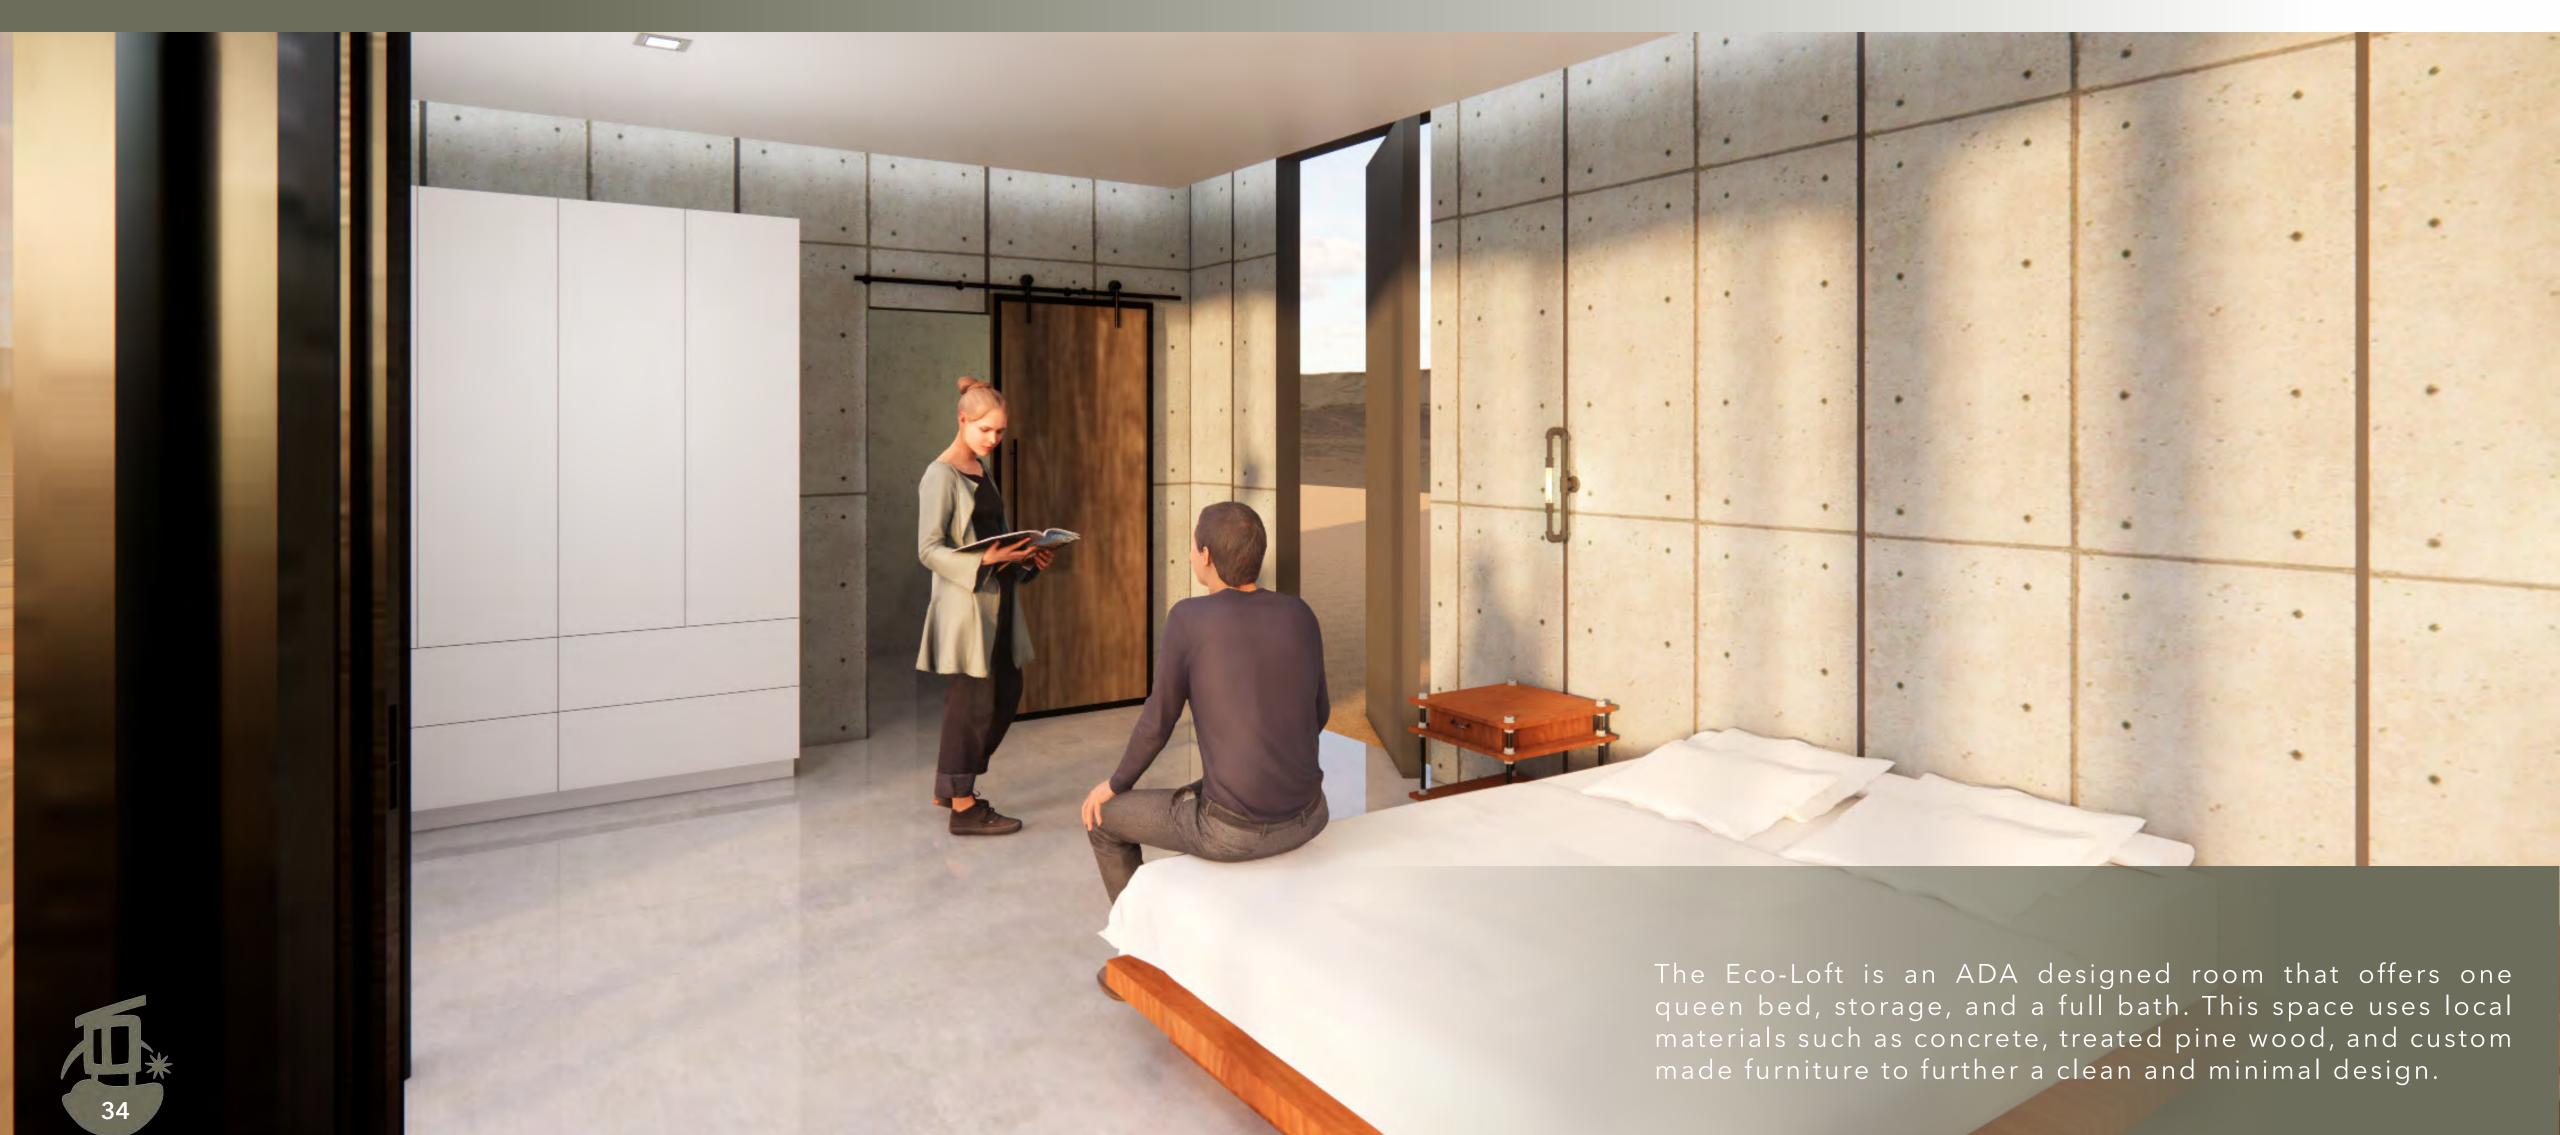

# ACCESIBLE ECO-LOFT

The accessible eco-loft provides ample space for abilities of all kinds, while maintaining the original concept. This space consists of one queen bed, two nightstands, a built in closet, an ADA bathroom with a rainfall shower head, and an expansive deck. Using the pre-exisitng materials, this design also incorporates new architectural features. Included in these features are the radial patina roof panels, cantilevers for support, a floor to ceiling glass door, and a rebar guardrail.

# INTERIOR VIEW

The balcony view is located off the bedroom and displays

an expansive view of the Valle de Guadalupe. This exterior perspective shows the patina metal sheets used as the outside wall coverings as well as the radial awnings.