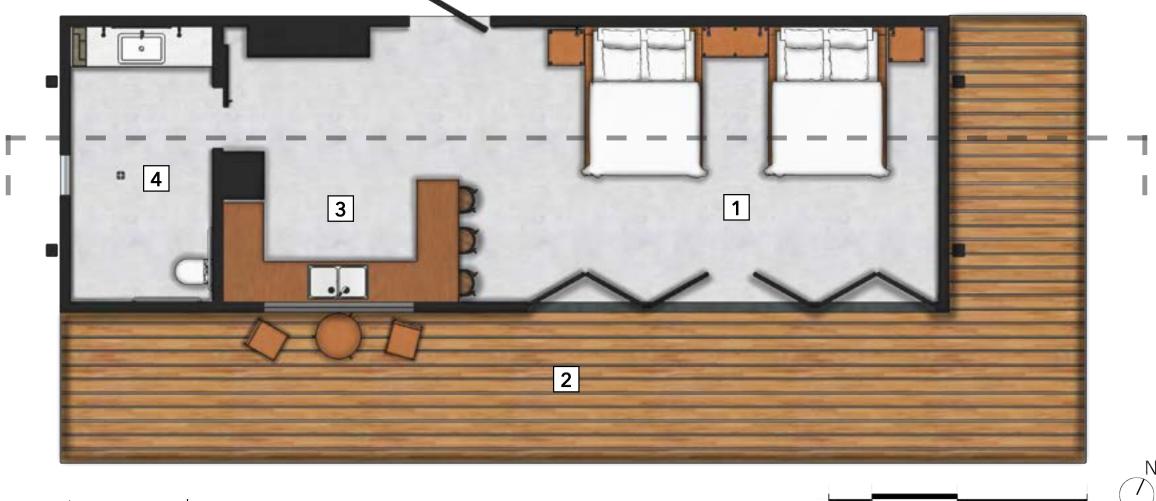

# FLOOR PLAN

## Legends:

- 1 Reception Desk
- 2 Lobby
- 3 Communal Space
- 4 View Deck
- 5 Dining Area
- 6 Bar Area

# MAIN BUILDING

The new layout design of the main building was created to provide a better traffic flow for all parties utilizing the space. The lobby was moved outside to be a clear indication where guests check in, as well as the lobby space, which was placed adjacent with custom wood panel seating. Inside, there is a unique common space where guests can wait for their event or table reservation. The restaurant was moved to the right side of the building to enable a more mood lit environment, while the event hall was moved to the opposite side of the building to really take advantage of the pre-existing floor to ceiling windows. To incorporate the outdoors inside the main building, chiseled rock seating was brought in to add more interest to the space, as well as, an additional dynamic feature. The continuous use of wood, concrete, and steel are the reoccurring materials used in this space