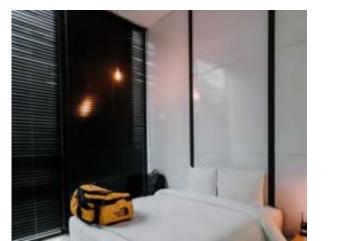

# ACCESIBLE ECO-LOFT

The accessible eco-loft provides ample space for abilities of all kinds, while maintaining the original concept. This space consists of one queen bed, two nightstands, a built in closet, an ADA bathroom with a rainfall shower head, and an expansive deck. Using the pre-exisitng materials, this design also incorporates new architectural features. Included in these features are the radial patina roof panels, cantilevers for support, a floor to ceiling glass door, and a rebar guardrail.

# INTERIOR VIEW

The balcony view is located off the bedroom and displays

an expansive view of the Valle de Guadalupe. This exterior perspective shows the patina metal sheets used as the outside wall coverings as well as the radial awnings.