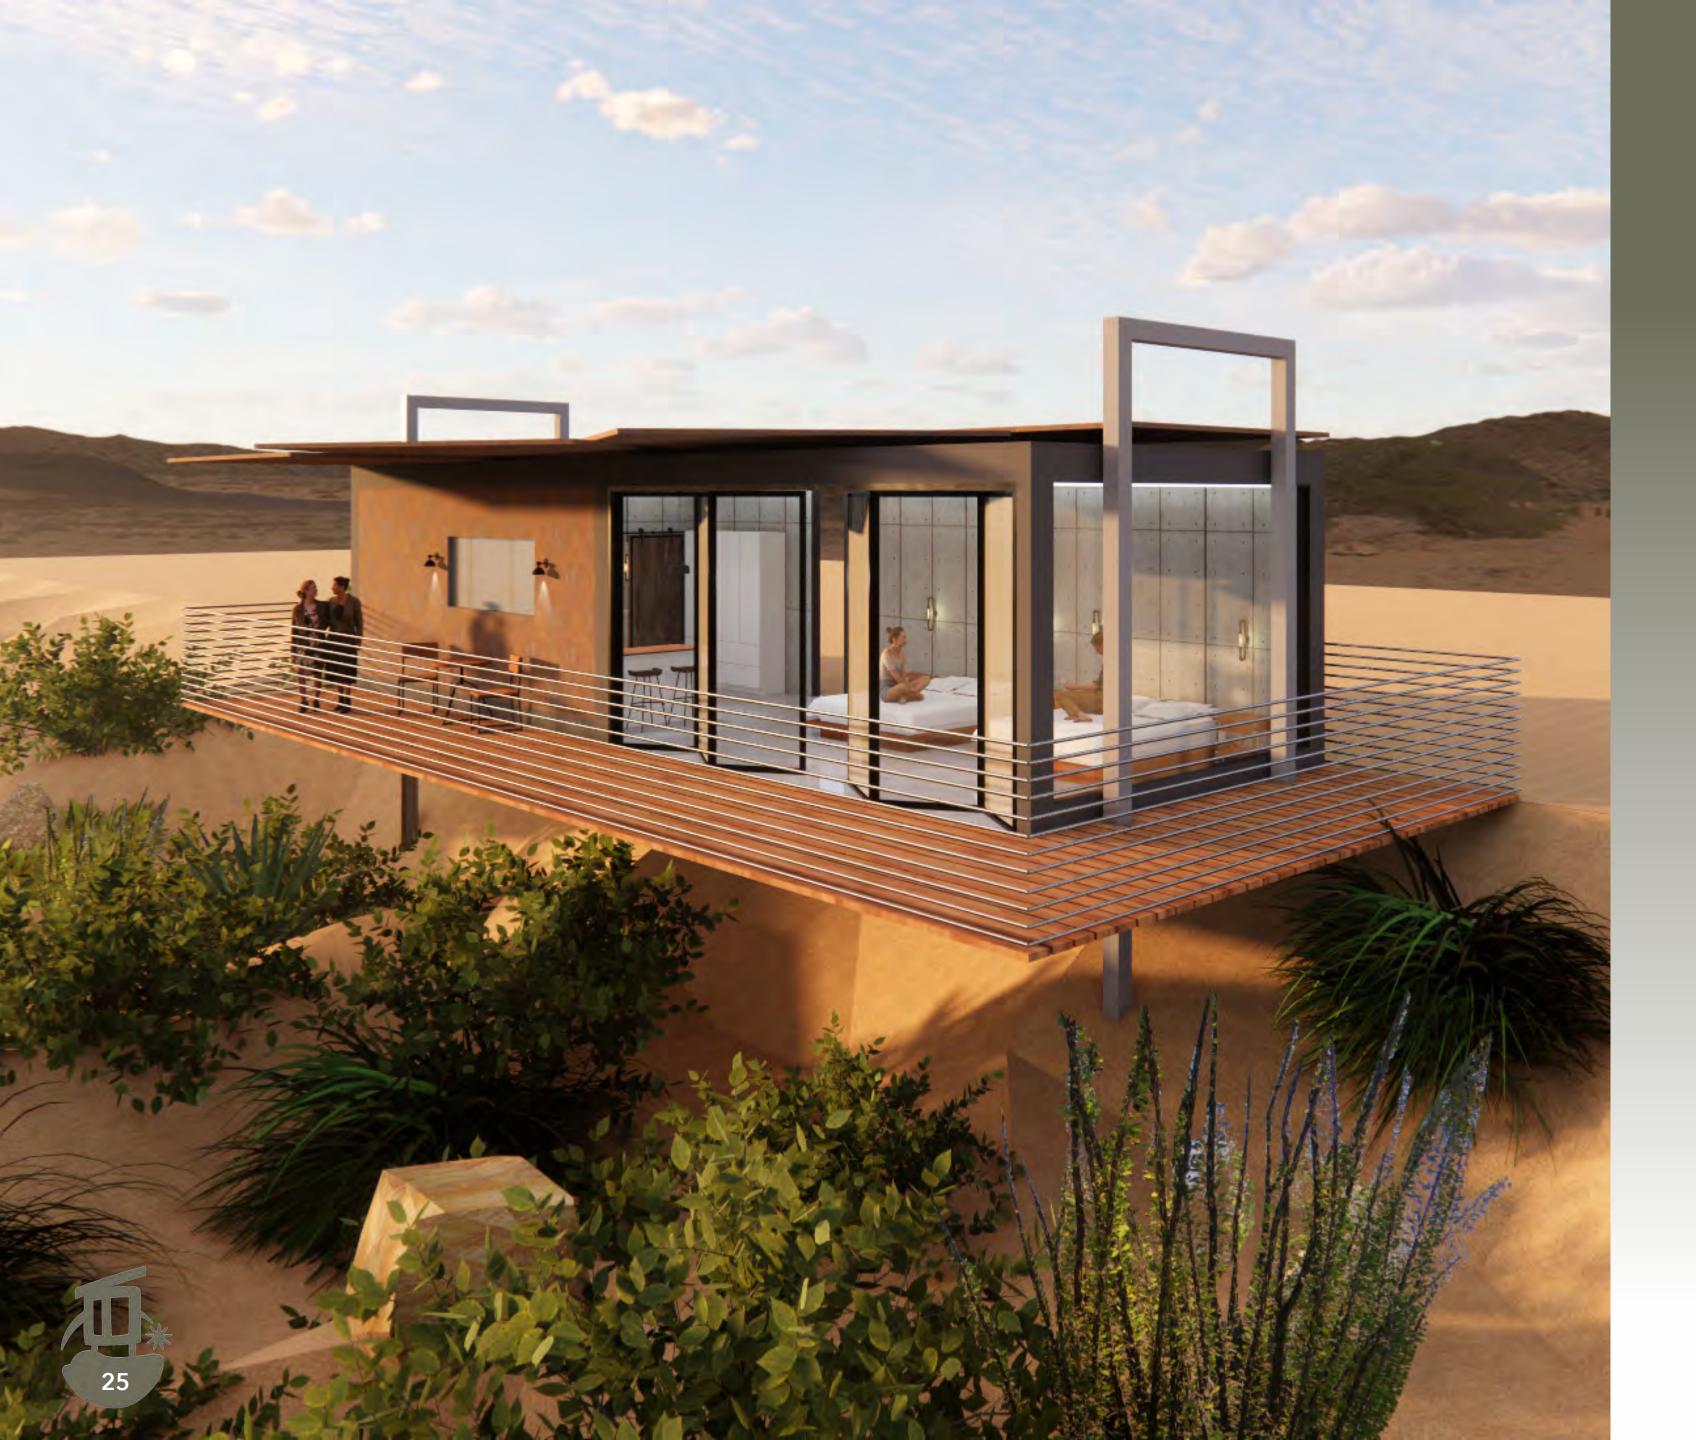

# ACCESIBLE ECO-CASA

Maintaining the original design, the accessible eco-casa features an expanded frame, a kitchenette, double queen beds, an ADA bathroom with a rainfall shower head, a built in closet, and and expansive deck. These features provide ample space for a user of any ability to move about the space in a comfortable manner. Included in this revamped design is the addition of a floor to ceiling glass door that allows the incorporation of the surrounding landscape, indoors.