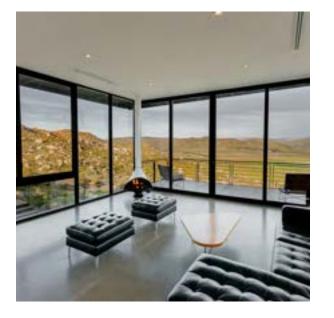

# YOGA+ MEDITATION AREA

The yoga and meditation area was designed to create a space where the user is transported to a deeper self awareness by the simplicity of the structure and the audible additions that it has to offer. Layered steel awnings provide shade while still allowing light and air to travel and through the space. The hollow steel pipes not only provide shade, but also, due to their expanded diameters, allow wind to pass through, creating a low hum, similar to that of white noise. This space was designed for the mental and physical well being of all the guests residing at the hotel.