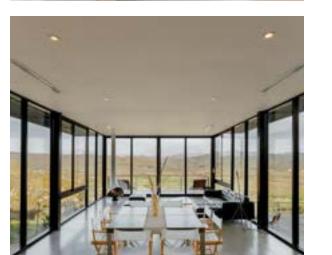

## PRE-EXISTING ECO LOFT

- King size bed or 2 double bedsComplimentary high-speed wi-fiPrivate bathroom with shower
- Audio aux input
- Two-way radio
- Ac + heat

# ACCESIBLE ECO-LOFT

The accessible eco-loft provides ample space for abilities of all kinds, while maintaining the original concept. This space consists of one queen bed, two nightstands, a built in closet, an ADA bathroom with a rainfall shower head, and an expansive deck. Using the pre-exisitng materials, this design also incorporates new architectural features. Included in these features are the radial patina roof panels, cantilevers for support, a floor to ceiling glass door, and a rebar guardrail.