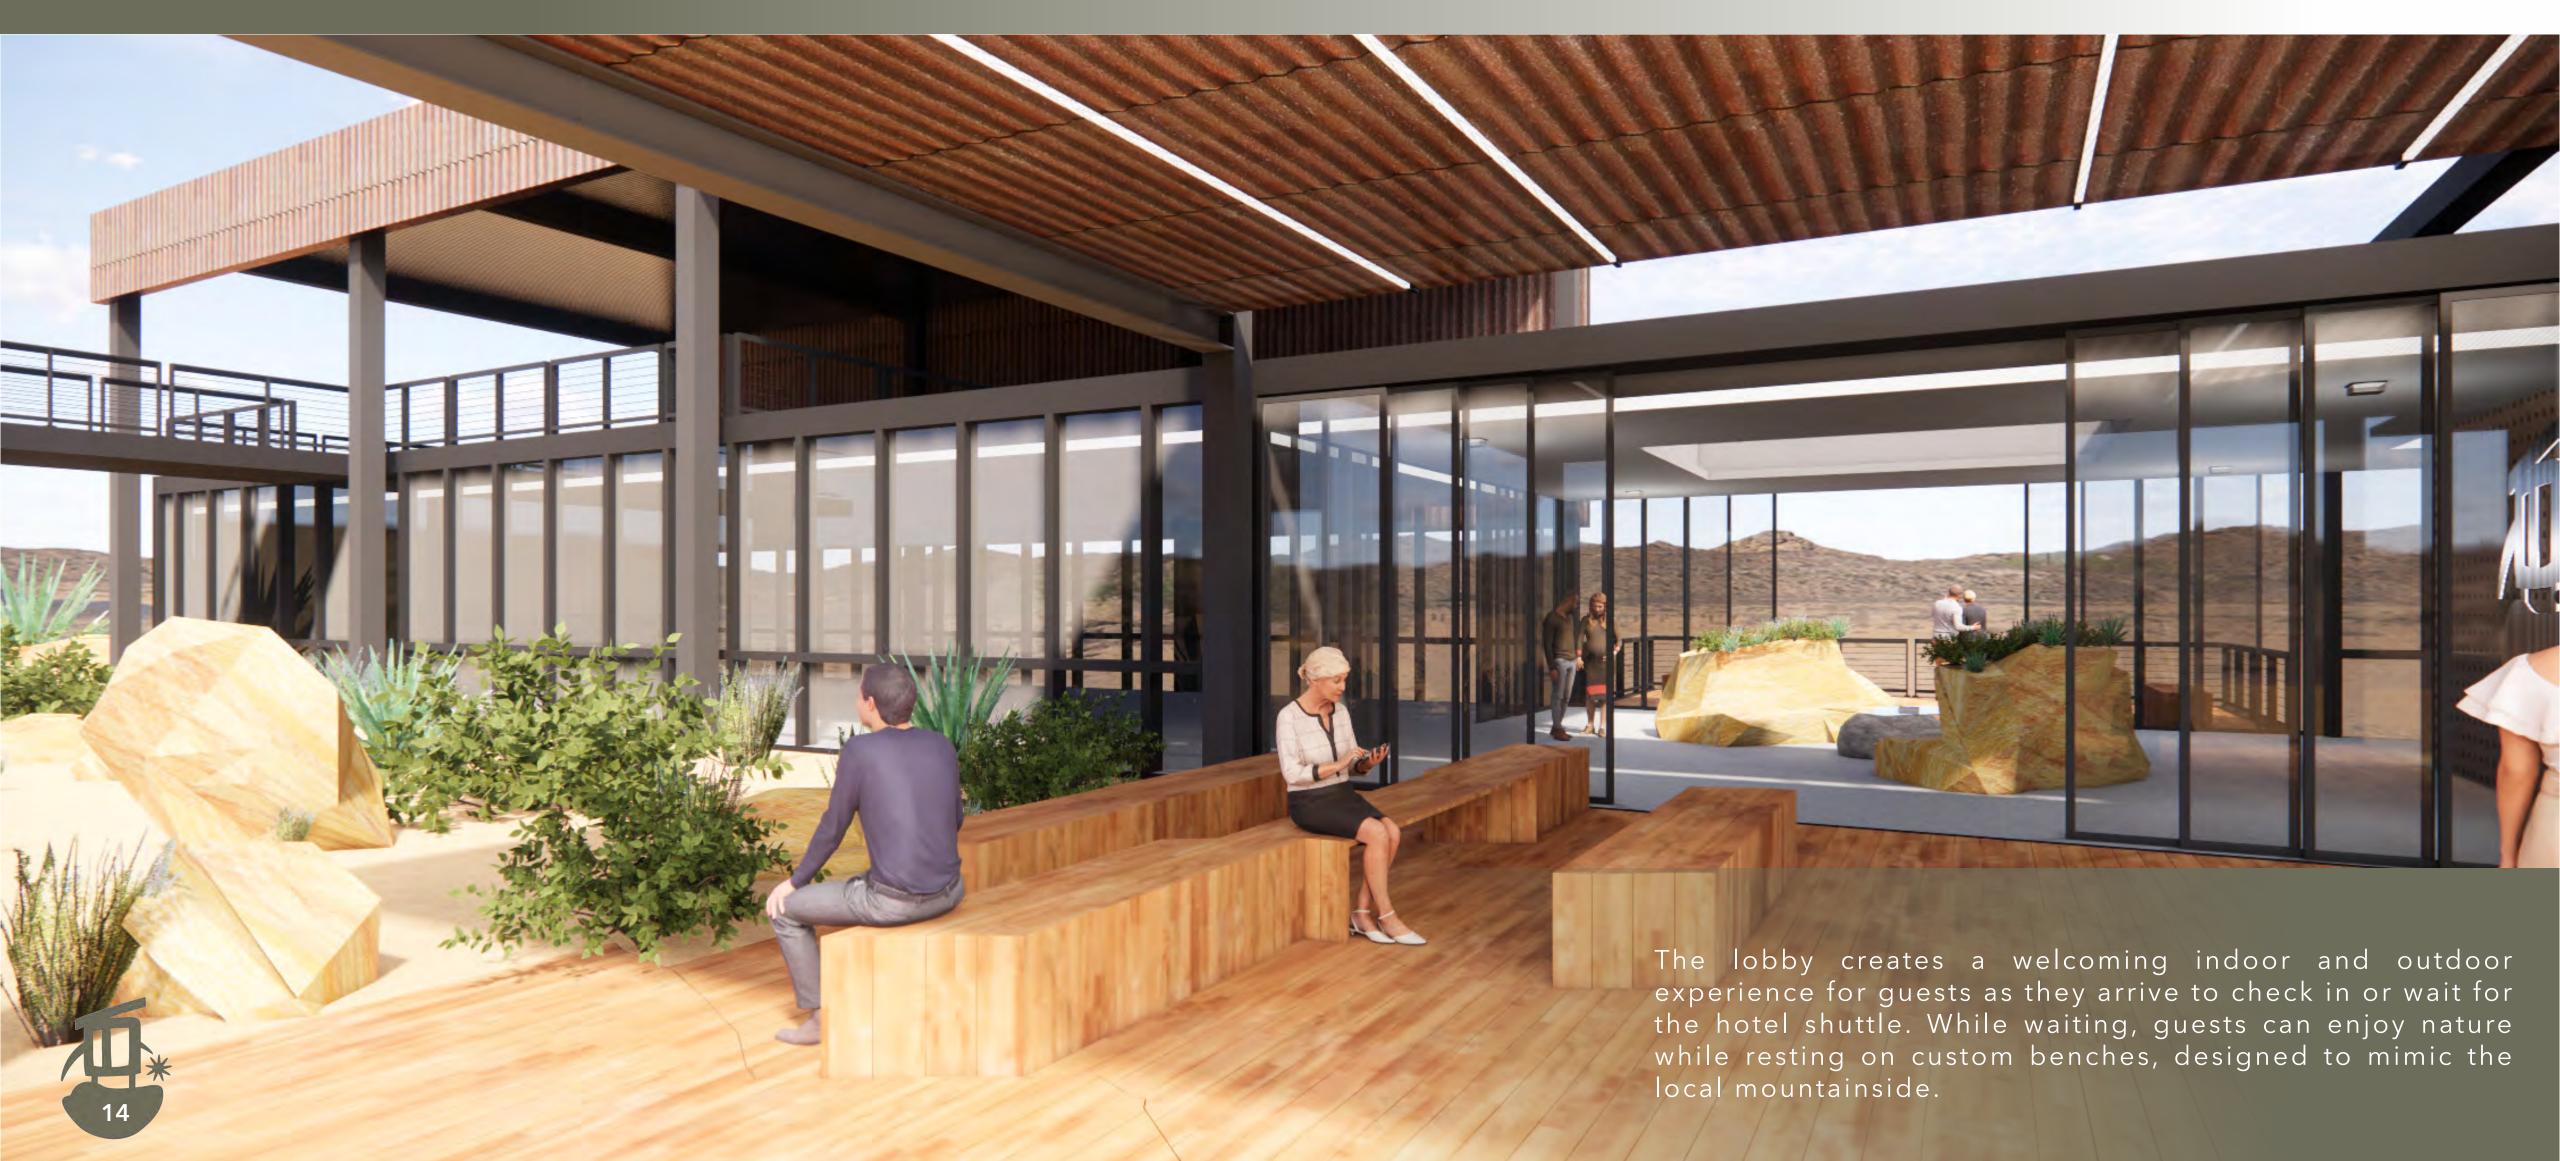

estaurant was moved to the right side of the building to enable a more mood lit environment, while the event hall was moved to the opposite side of the building to really take advantage of the pre-existing floor to ceiling windows. To incorporate the outdoors inside the main building, chiseled rock seating was brought in to add more interest to the space, as well as, an additional dynamic feature. The continuous use of wood, concrete, and steel are the reoccurring materials used in this space





# FLOOR PLAN



## Legends:

- 1 Reception Desk
- 2 Lobby
- 3 Communal Space
- 4 View Deck
- 5 Dining Area
- 6 Bar Area



# REFLECTIVE CEILING PLAN



Legends:

- ---- Cove Light
  - ☐ Recessed Light
- → Pendant light
- --- LED Tube Light



## RECEPTION AREA













## LOBBY AREA











# COMMON SPACE











# RESTAURANT + BAR AREA











# DINING AREA











# RESTAURANT SECTION VIEW





# DETAILS FEATURED WALL





# SHUTTLE WAITING AREA

The *shuttle waiting area* is a redesign of an already existing space on the site and was redesigned to not only be utilized as a seating and waiting area, but an area that provides an experience. The *concrete flooring* was expanded and a *glass frame*, stabilized by *rebar*, expands beyond the pre-existing structure. This detail was added in order to give the current residing guest an experience of hovering over the surrounding landscape. The glass is a non-obstructive feature to allow the full emergence in the Valle de Guadalupe. Materials used are the steel *patina roof panels*, concrete, rebar, wood for the seating,