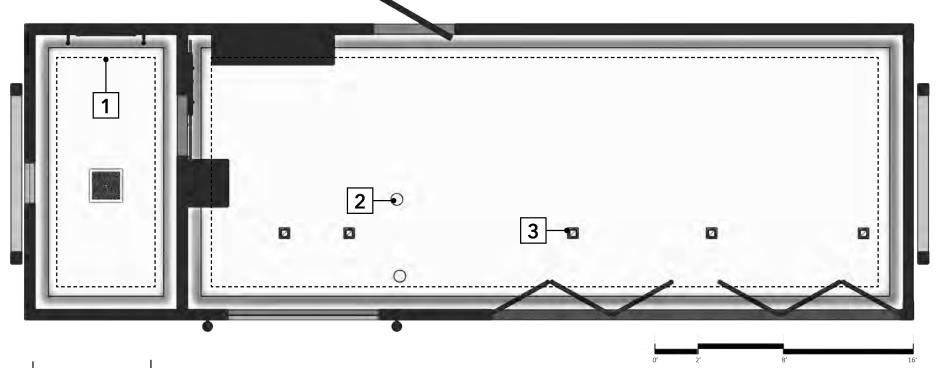

# REFLECTIVE CEILING PLAN

Legends:

- ---- Cove Light
  - ☐ Recessed Light
- → Pendant light
- --- LED Tube Light