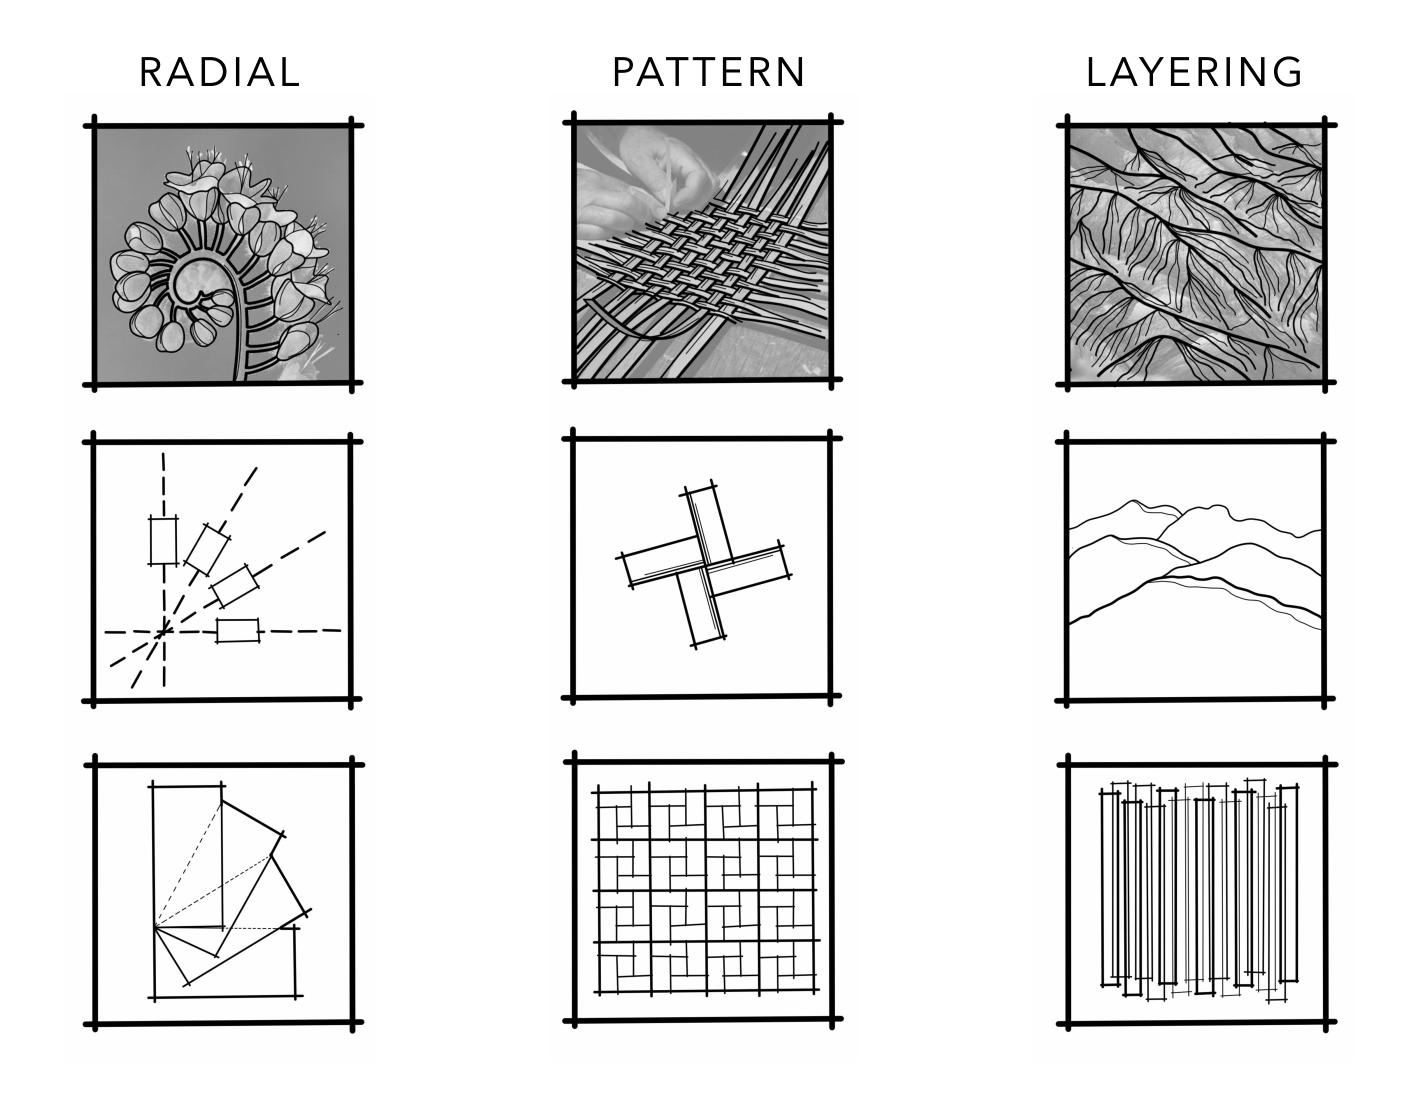

## INSPIRATION

#### **RAMA ZORRILO**

Derived from a local flower called Rama Zorrillo, we found inspiration in the radial rotation of the flower's stem as it grows. This inspiration was an important incorporation to this already geometric and orthogonal design. Using this radial element helps to incorporate a subtle organic quality to this rectilinear site.

#### **BASKETRY**

The site being close to an Indigenous community, it was important that we incorporate their local culture into our design to allow a cohesive immersion with the land. Using their basket weaving as an inspiration, we further explored the use of this pattern throughout our site design.

#### VALLEY DE GUADALUPE

Using the existing landscape around the site, we pulled our layering inspiration from the mountains that hug the Valle de Guadalupe. Mirroring the mountain scape into our design, we wanted to use this to our advantage in creating a dynamic inclusion of elements.