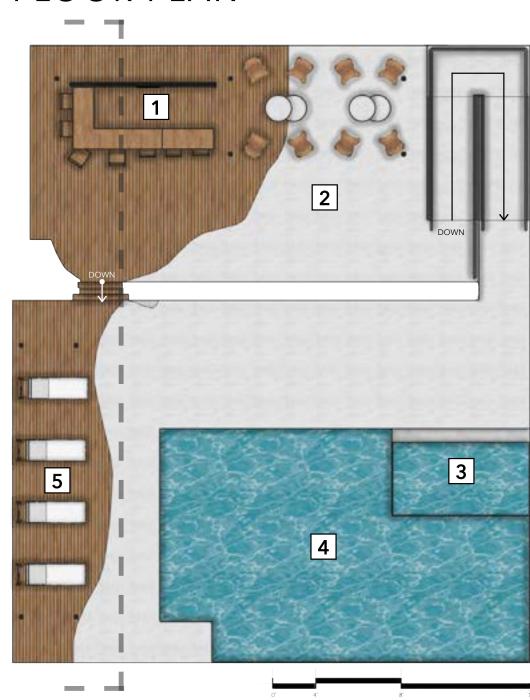

# POOL + BAR AREA

The pool and bar design was intended to be inclusive of the surrounding nature and organic design that the landscape has to offer. The original steel structures from the loft designs were incorporated, as well as, orthogonal qualities to the structural components. Keeping the design simple, the basket weave patio provides shade, the concrete flooring provides a stable yet clean appearance, while wood accents include a warm and natural comfort to the constructed space.

### POOL AREA PLANS

#### FLOOR PLAN

#### Legends:

- 1 Bar Area
- 2 Common Space
- 3 Accesible Hot Tub
- 4 Pool Area
- 5 Lounge Area