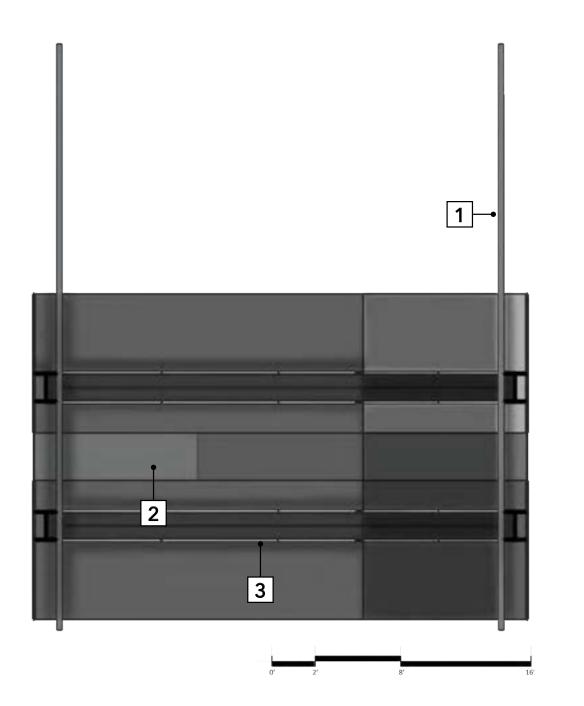

# YOGA+ MEDITATION AREA

The yoga and meditation area was designed to create a space where the user is transported to a deeper self awareness by the simplicity of the structure and the audible additions that it has to offer. Layered steel awnings provide shade while still allowing light and air to travel and through the space. The hollow steel pipes not only provide shade, but also, due to their expanded diameters, allow wind to pass through, creating a low hum, similar to that of white noise. This space was designed for the mental and physical well being of all the guests residing at the hotel.

#### Legends:

- 1 Galvanized Metal Pipes
- 2 Fireglass
- 3 LED Tube Light