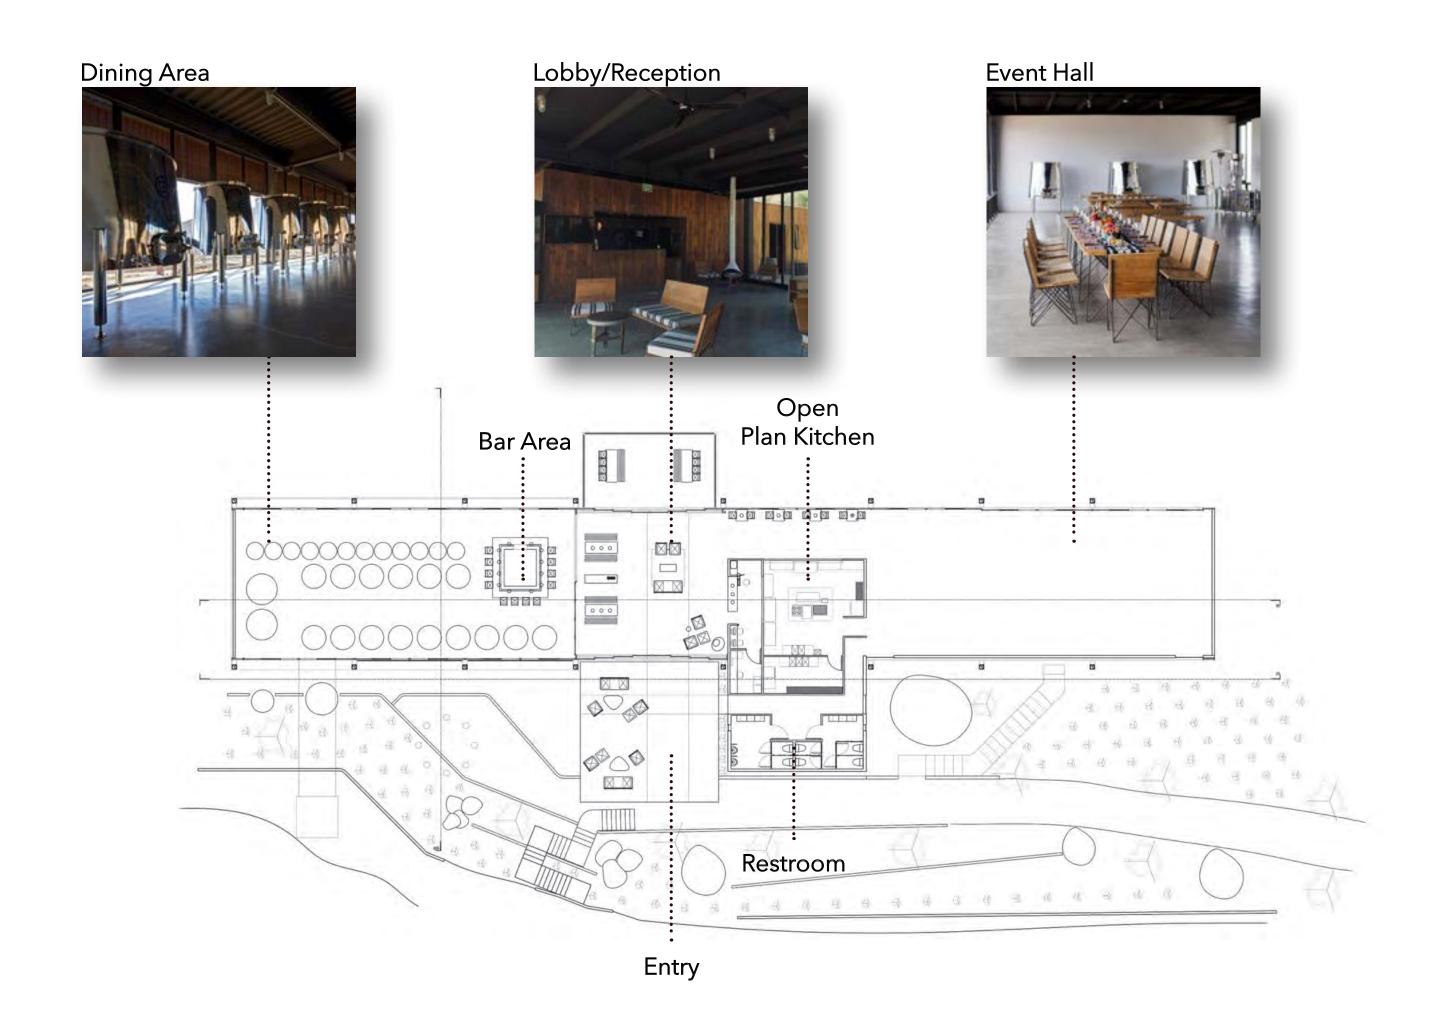

# MAIN BUILDING

The new layout design of the main building was created to provide a better traffic flow for all parties utilizing the space. The lobby was moved outside to be a clear indication where guests check in, as well as the lobby space, which was placed adjacent with custom wood panel seating. Inside, there is a unique common space where guests can wait for their event or table reservation. The restaurant was moved to the right side of the building to enable a more mood lit environment, while the event hall was moved to the opposite side of the building to really take advantage of the pre-existing floor to ceiling windows. To incorporate the outdoors inside the main building, chiseled rock seating was brought in to add more interest to the space, as well as, an additional dynamic feature. The continuous use of wood, concrete, and steel are the reoccurring materials used in this space

## Legends:

- 1 Reception Desk
- 2 Lobby
- 3 Communal Space
- 4 View Deck
- 5 Dining Area
- 6 Bar Area