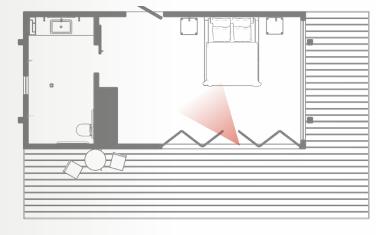

ntary high-speed wi-fiPrivate bathroom with shower
- Audio aux input
- Two-way radio
- Ac + heat

















# ACCESIBLE ECO-LOFT

The accessible eco-loft provides ample space for abilities of all kinds, while maintaining the original concept. This space consists of one queen bed, two nightstands, a built in closet, an ADA bathroom with a rainfall shower head, and an expansive deck. Using the pre-exisitng materials, this design also incorporates new architectural features. Included in these features are the radial patina roof panels, cantilevers for support, a floor to ceiling glass door, and a rebar guardrail.





# ECO-LOFT PLANS



- 1 Bedroom
- 2 Patio
- 3 Bathroom

### REFLECTED CEILING PLAN



## Legends:

- 1 Cove Light
- 2 Recessed

# SECTION VIEW





# INTERIOR VIEW











The balcony view is located off the bedroom and displays

an expansive view of the Valle de Guadalupe. This exterior perspective shows the patina metal sheets used as the outside wall coverings as well as the radial awnings.

# BALCONY VIEW











1



# YOGA+ MEDITATION AREA

The yoga and meditation area was designed to create a space where the user is transported to a deeper self awareness by the simplicity of the structure and the audible additions that it has to offer. Layered steel awnings provide shade while still allowing light and air to travel and through the space. The hollow steel pipes not only provide shade, but also, due to their expanded diameters, allow wind to pass through, creating a low hum, similar to that of white noise. This space was designed for the mental a