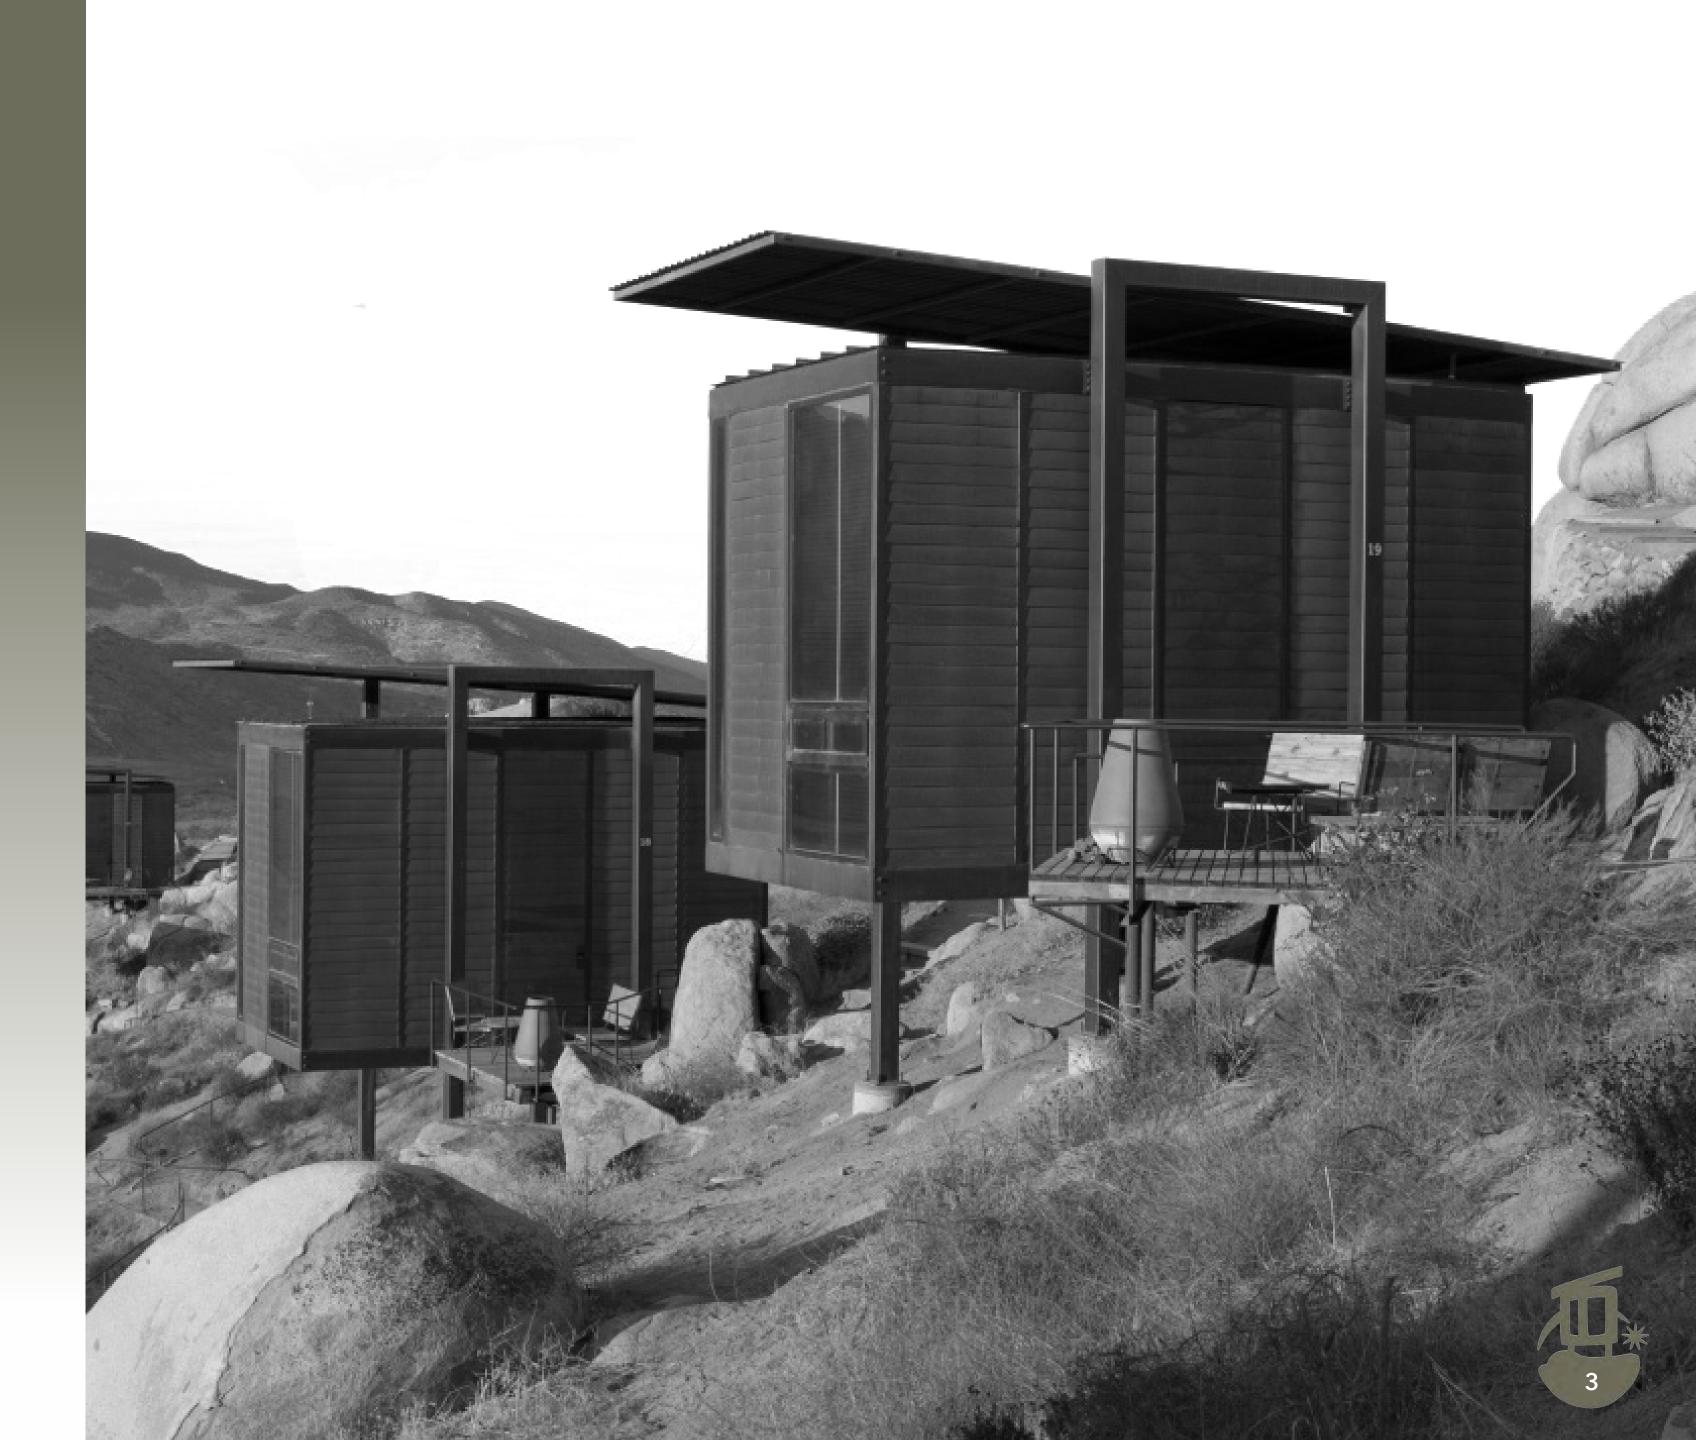

# ENCUENTRO GUADALUPE

Baja California, Mexico

The Encuentro Guadalupe is a boutique hotellocated in Valle de Guadalupe in Baja California. The architects, Gracia Studio, had originally designed a minimal concept for this location, which included simplistic branding and materials. To honor their previous design, the original use of local materials and industrial elements were maintained, but additions and alterations were made to the design. To further enhance the original sustainable design and branding, this proposal offers new architectural details to aid with direct sun, enhance the visual experience of each space, and to make spaces allow an inclusion of all abilities.