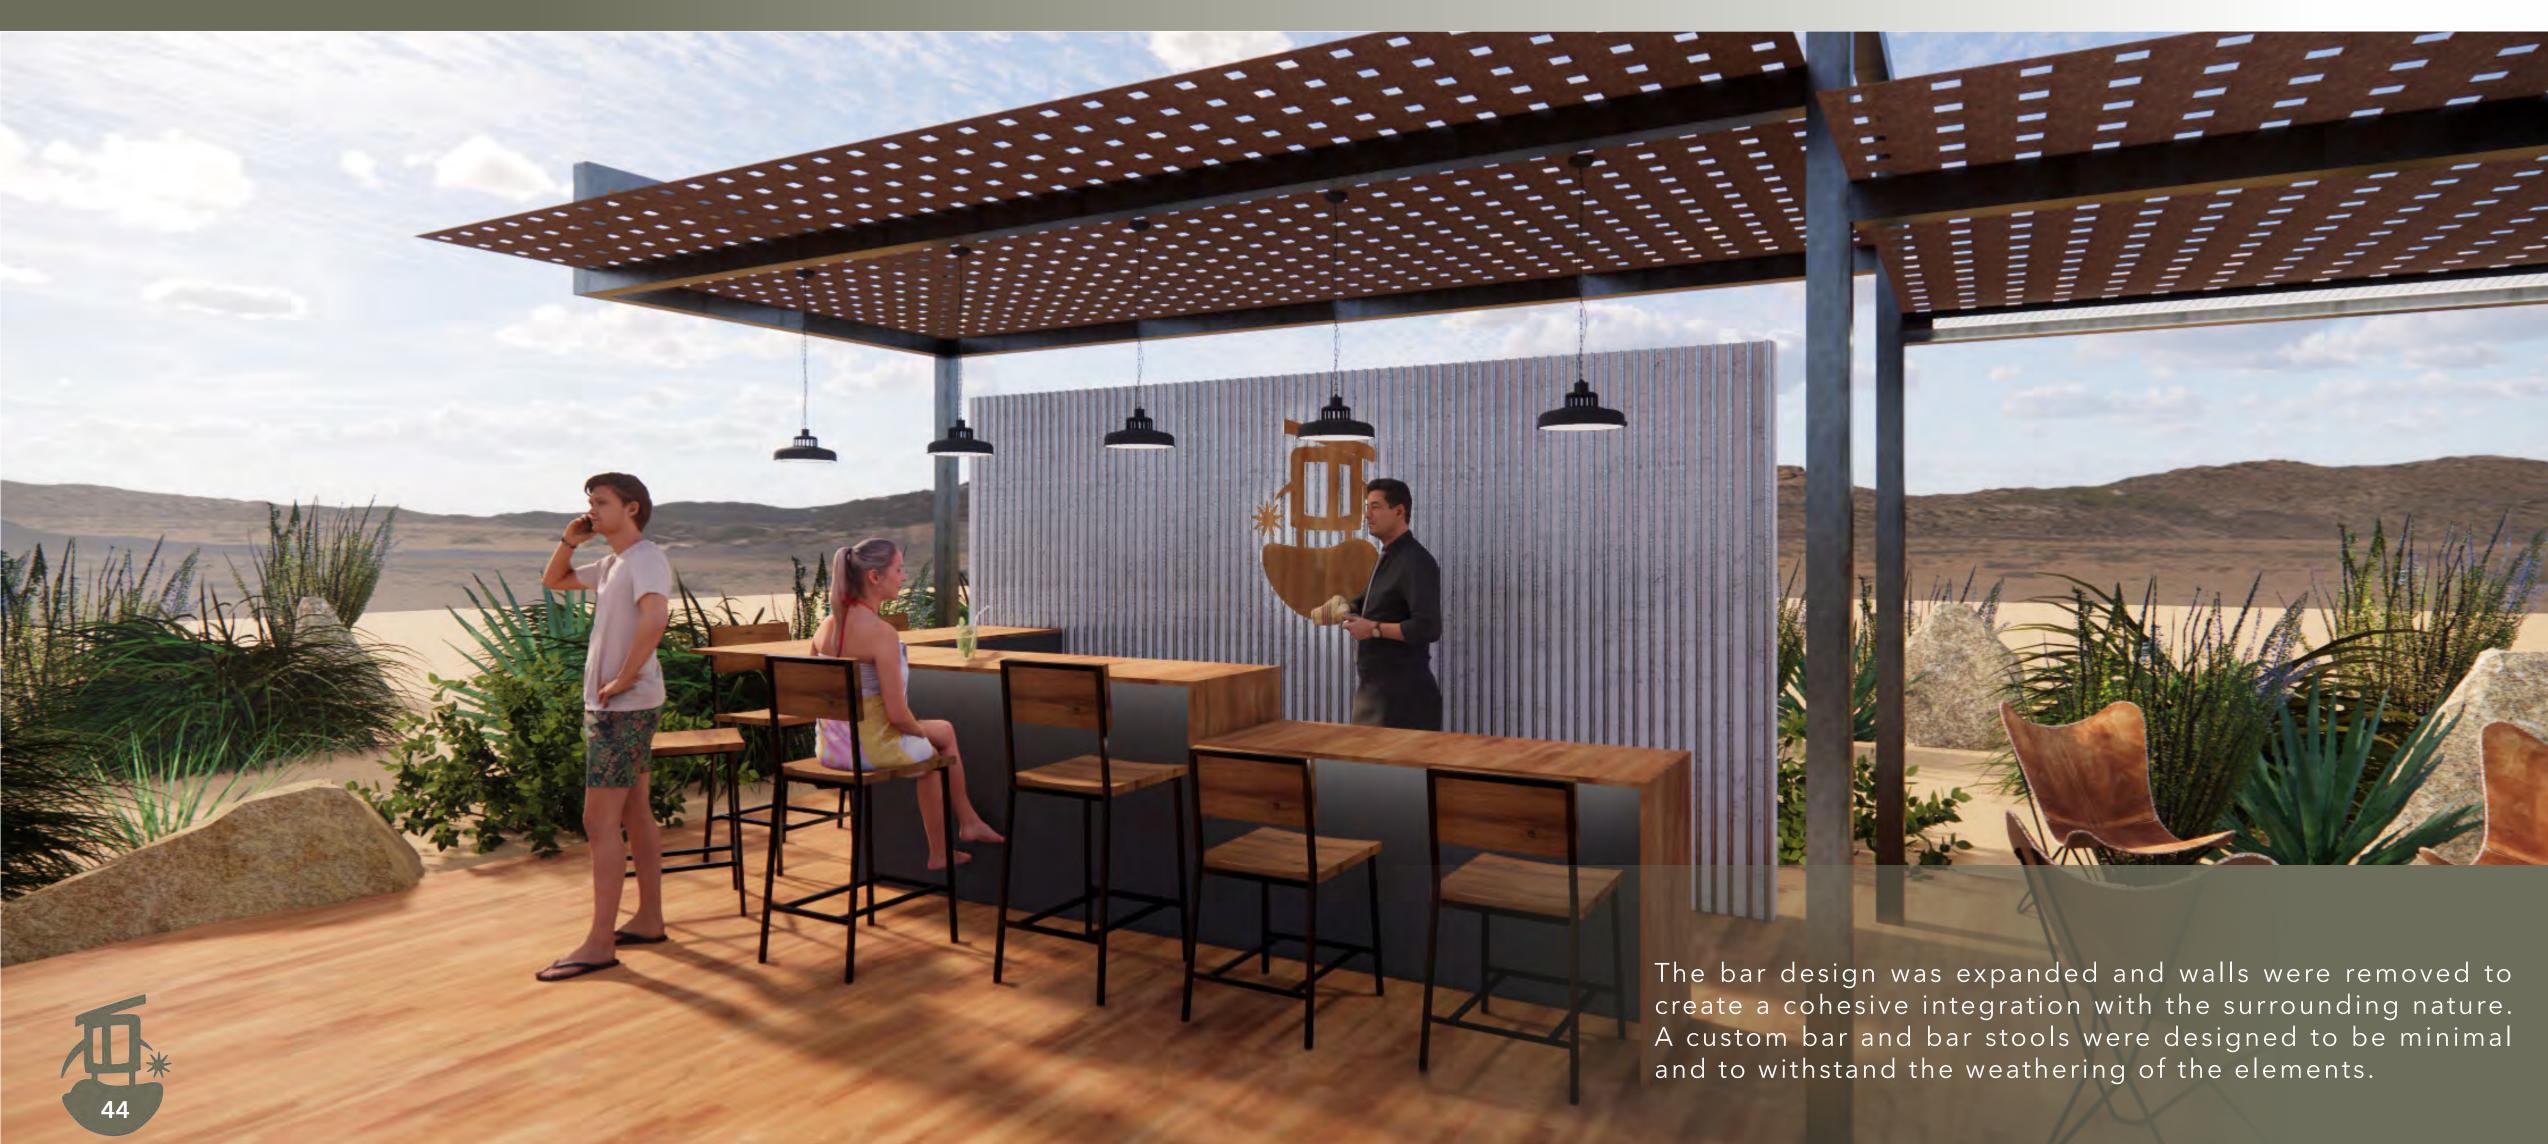

# POOL + BAR AREA

The pool and bar design was intended to be inclusive of the surrounding nature and organic design that the landscape has to offer. The original steel structures from the loft designs were incorporated, as well as, orthogonal qualities to the structural components. Keeping the design simple, the basket weave patio provides shade, the concrete flooring provides a stable yet clean appearance, while wood accents include a warm and natural comfort to the constructed space.

## BAR AREA