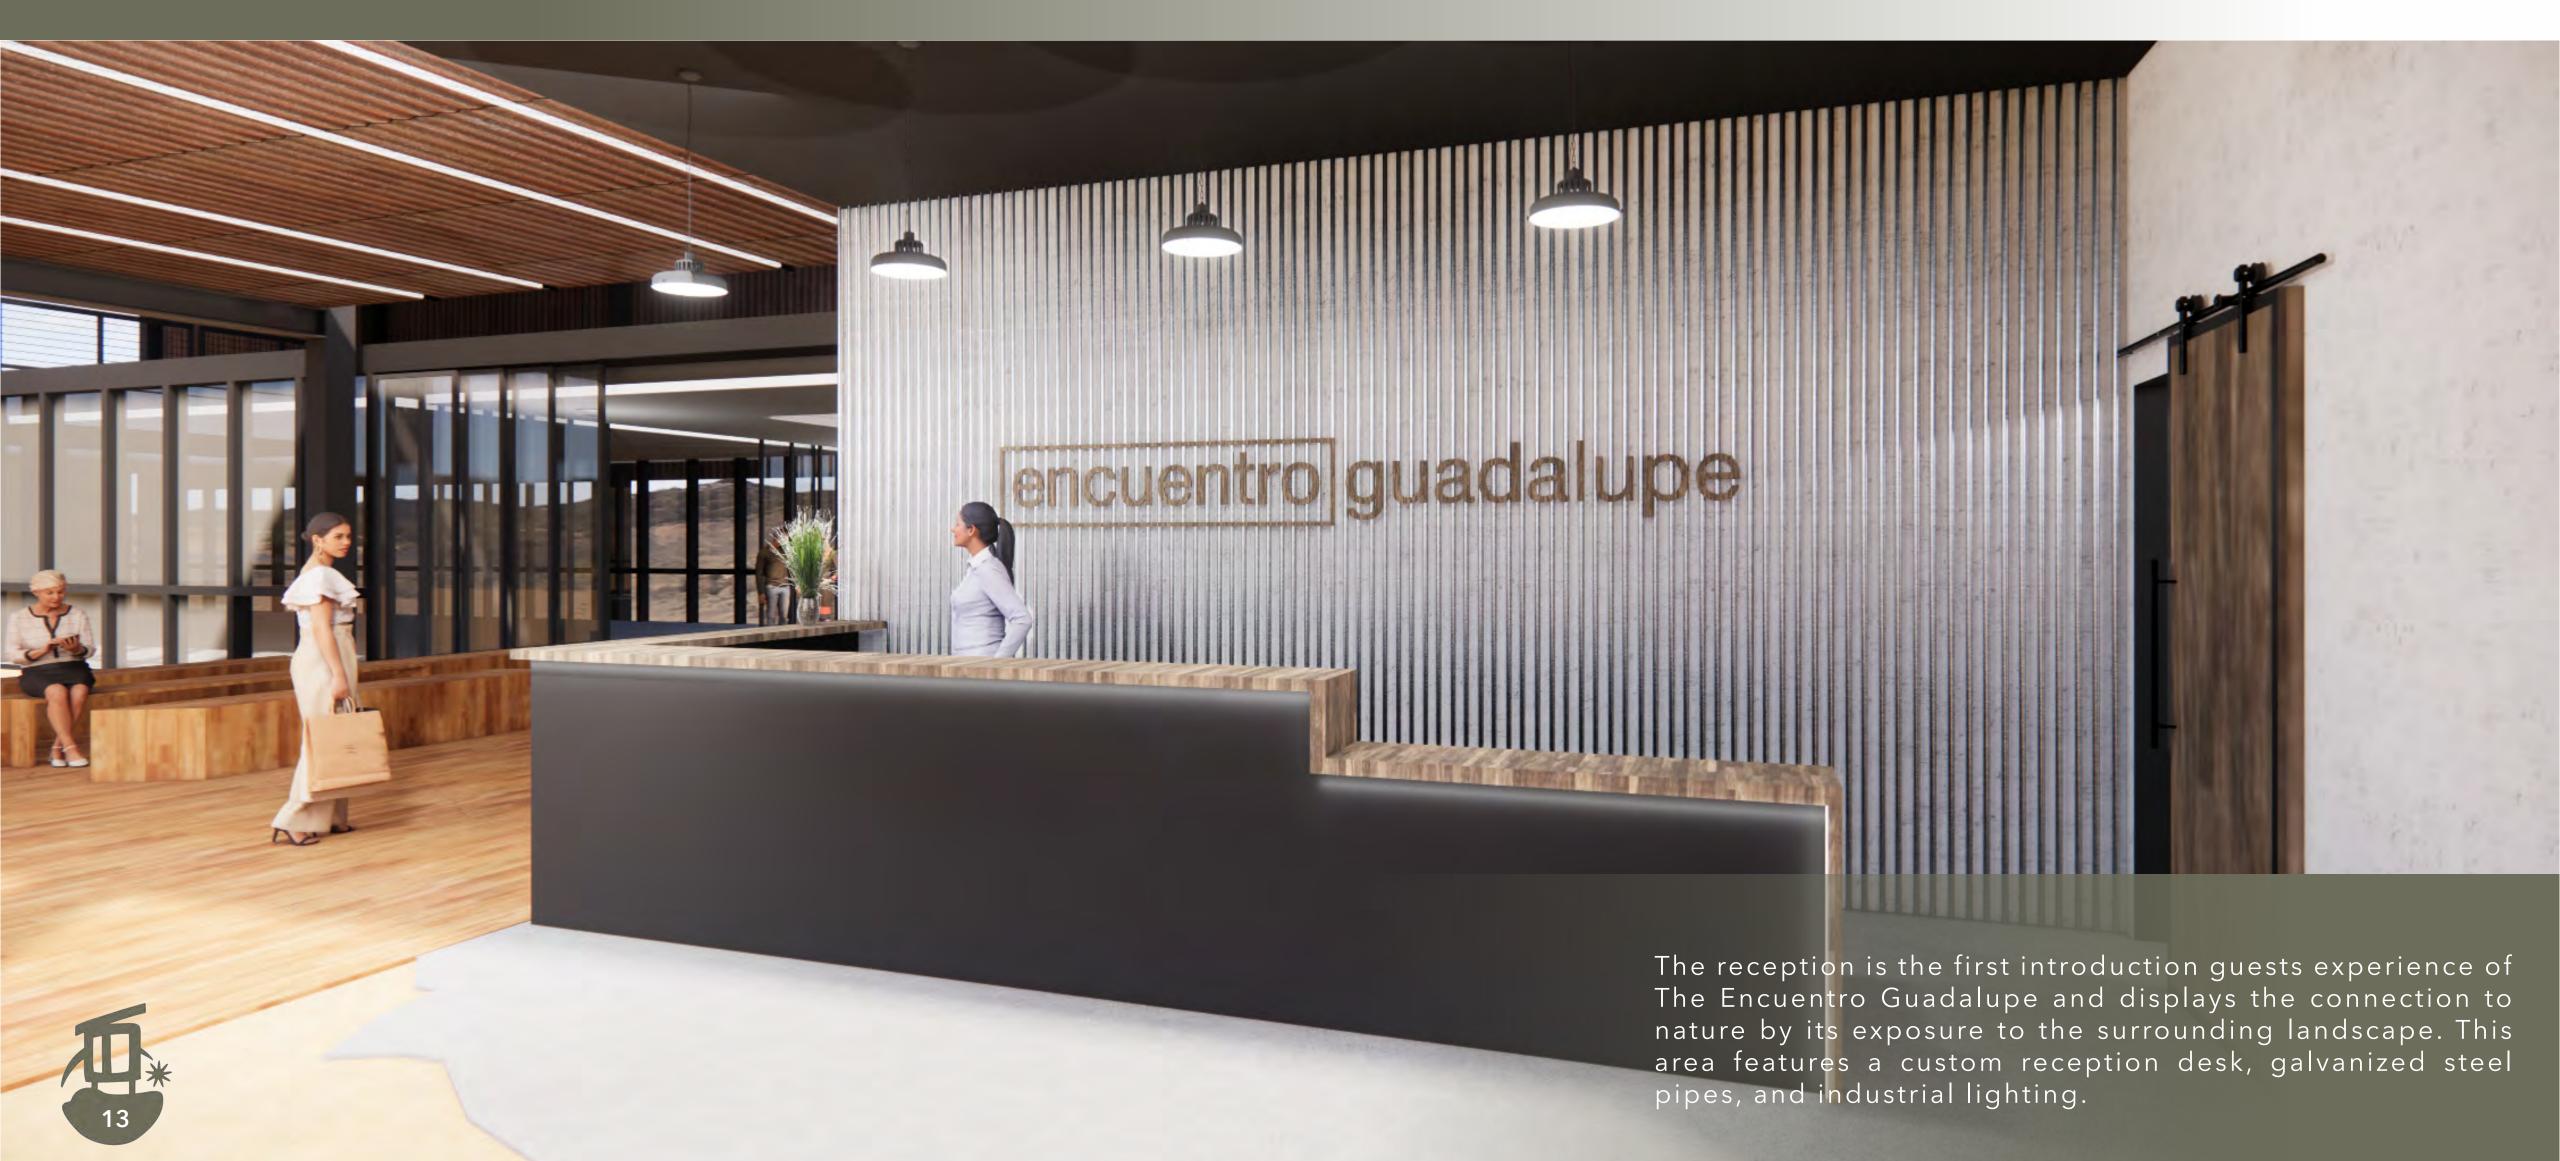

table reservation. The restaurant was moved to the right side of the building to enable a more mood lit environment, while the event hall was moved to the opposite side of the building to really take advantage of the pre-existing floor to ceiling windows. To incorporate the outdoors inside the main building, chiseled rock seating was brought in to add more interest to the space, as well as, an additional dynamic feature. The continuous use of wood, concrete, and steel are the reoccurring materials used in this space





# FLOOR PLAN



## Legends:

- 1 Reception Desk
- 2 Lobby
- 3 Communal Space
- 4 View Deck
- 5 Dining Area
- 6 Bar Area



# REFLECTIVE CEILING PLAN



Legends:

- ---- Cove Light
  - ☐ Recessed Light
- → Pendant light
- --- LED Tube Light



## RECEPTION AREA













## LOBBY AREA











# COMMON SPACE











# RESTAURANT + BAR AREA











# DINING AREA











# RESTAURANT SECTION VIEW





# DETAILS FEATURED WALL





# SHUTTLE WAITING AREA

The *shuttle waiting area* is a redesign of an already existing space on the site and was redesigned to not only be utilized as a seating and waiting area, but an area that provides an experience. The *concrete flooring* was expanded and a *glass frame*, stabilized by *rebar*, expands beyond the pre-existing structure. This detail was added in order to give the current residing guest an experience of hovering over the surrounding landscape. The glass is a non-obstructive feature to allow the full emergence in the Valle de Guadalupe. Materials used are the steel *patina roof panels*, concrete, reb