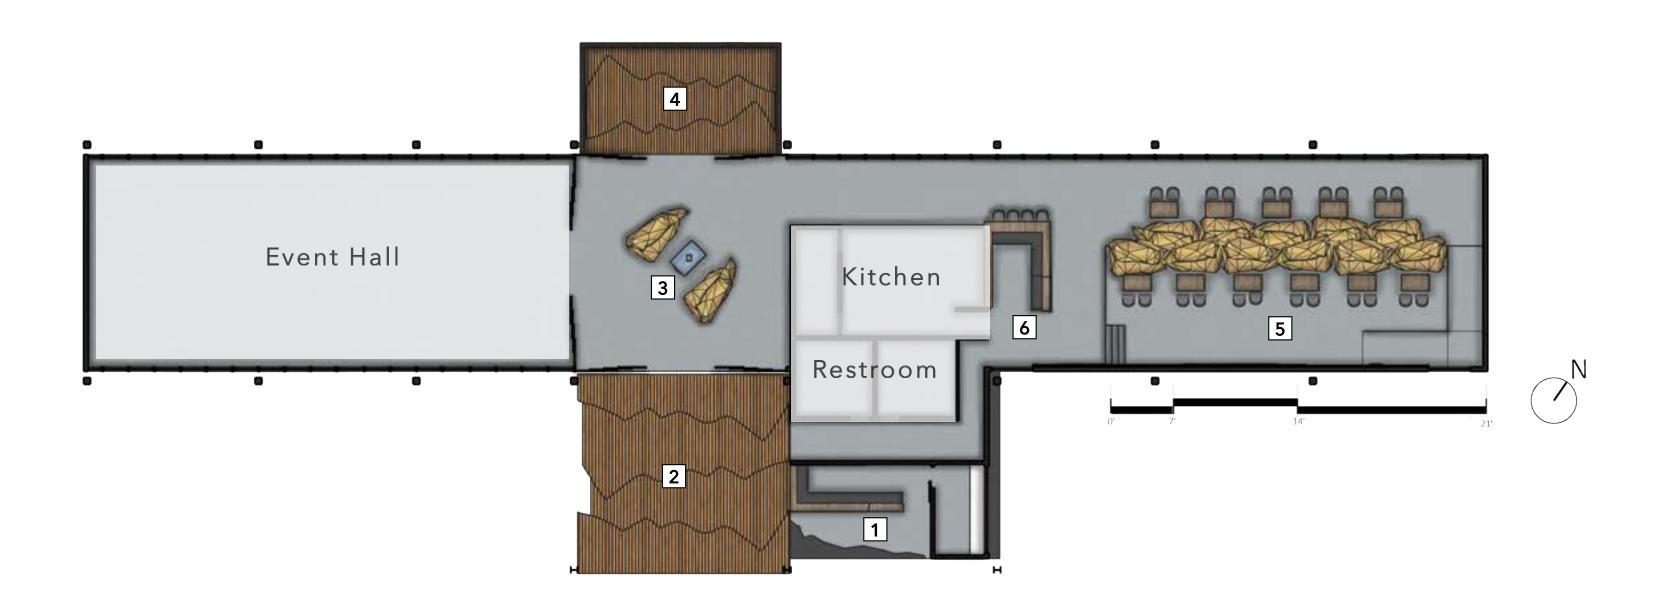

# FLOOR PLAN

## Legends:

- 1 Reception Desk
- 2 Lobby
- 3 Communal Space
- 4 View Deck
- 5 Dining Area
- 6 Bar Area