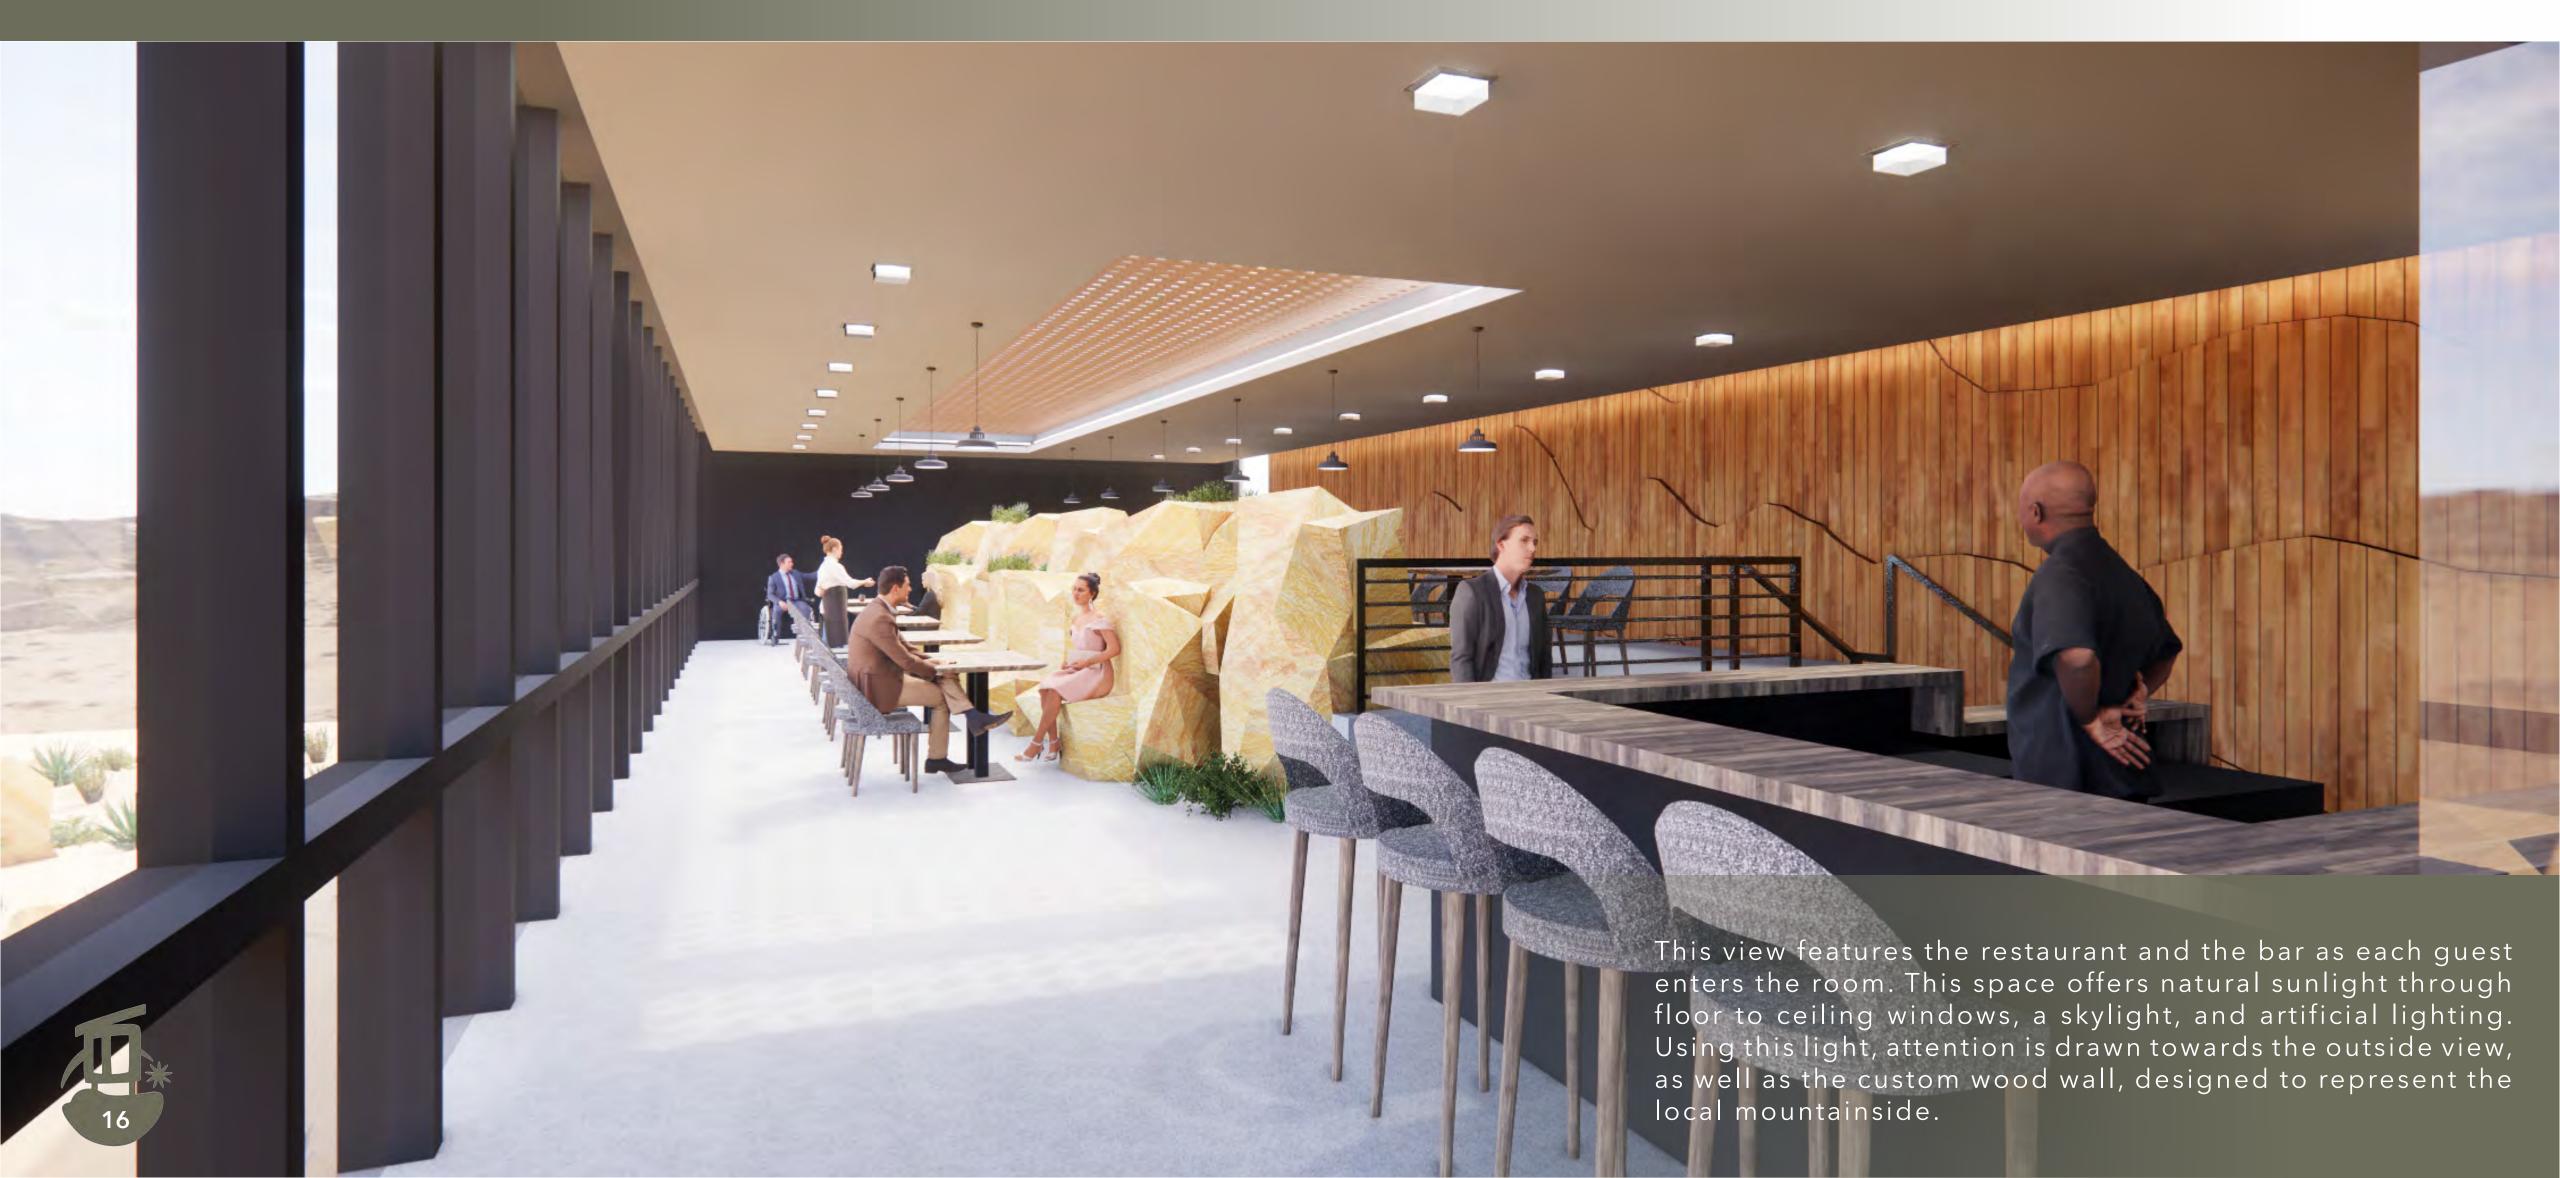

le a more mood lit environment, while the event hall was moved to the opposite side of the building to really take advantage of the pre-existing floor to ceiling windows. To incorporate the outdoors inside the main building, chiseled rock seating was brought in to add more interest to the space, as well as, an additional dynamic feature. The continuous use of wood, concrete, and steel are the reoccurring materials used in this space





# FLOOR PLAN



## Legends:

- 1 Reception Desk
- 2 Lobby
- 3 Communal Space
- 4 View Deck
- 5 Dining Area
- 6 Bar Area



# REFLECTIVE CEILING PLAN



Legends:

- ---- Cove Light
  - ☐ Recessed Light
- → Pendant light
- --- LED Tube Light



## RECEPTION AREA













## LOBBY AREA











# COMMON SPACE











# RESTAURANT + BAR AREA











# DINING AREA











# RESTAURANT SECTION VIEW





# DETAILS FEATURED WALL





# SHUTTLE WAITING AREA

The *shuttle waiting area* is a redesign of an already existing space on the site and was redesigned to not only be utilized as a seating and waiting area, but an area that provides an experience. The *concrete flooring* was expanded and a *glass frame*, stabilized by *rebar*, expands beyond the pre-existing structure. This detail was added in order to give the current residing guest an experience of hovering over the surrounding landscape. The glass is a non-obstructive feature to allow the full emergence in the Valle de Guadalupe. Materials used are the steel *patina roof panels*, concrete, rebar, wood for the seating, glass, and steel frames for support.





# SHUTTLE WAITING