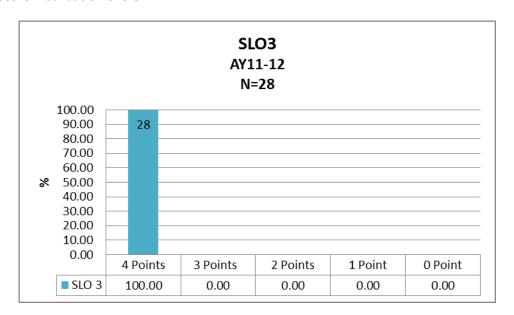

AY11-12 Criteria Score Means-SLO 2

**Outcome 3:** Candidate will determine effective behavioral, emotional, and environmental supports for student learning

Figure 7

AY11-12 Score Distribution-SLO 3

Figure 8

AY11-12 Criteria Score Means-SLO 3