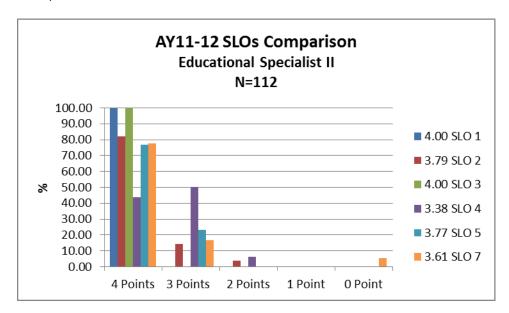

**Outcome 7:** Candidate will analyze and synthesize research in special education through written communication (M.S. degree only)

Figure 1

AY11-12 SLO Comparison

Figure 2

AY11-12 SLO Means

Outcome 1: Candidates will effectively apply theory to practice