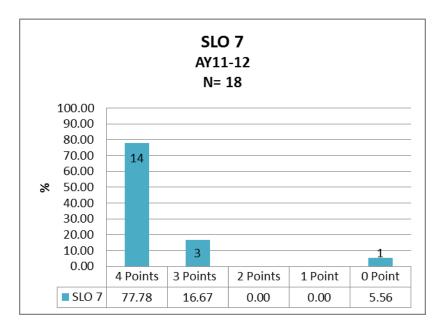

Figure 15

AY11-12 Score Distribution-SLO7

Figure 16
AY11-12 Criteria Score Means-SLO 7