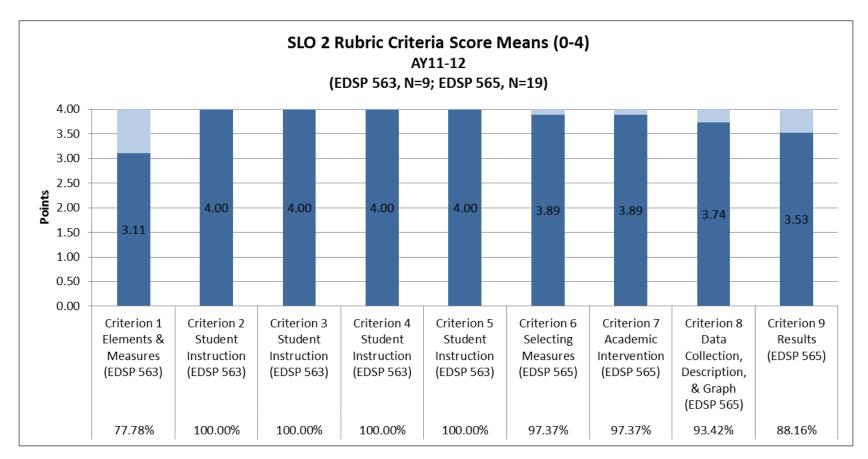

AY11-12 Criteria Score Means-SLO 2

**Outcome 3:** Candidate will determine effective behavioral, emotional, and environmental supports for student learning

Figure 7

AY11-12 Score Distribution-SLO 3

Figure 8