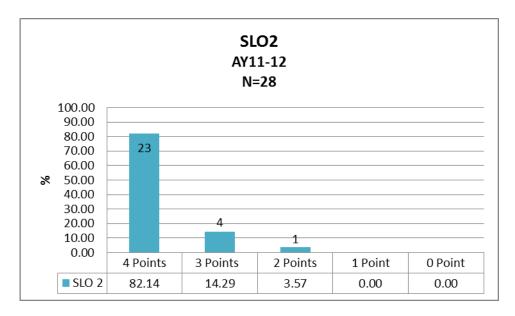

Figure 3

AY11-12 Score Distribution-SLO 1

Figure 4

AY11-12 Criteria Score Means-SLO 1

Outcome 2: Candidate will analyze data to guide instructional decision-making

Figure 5

AY11-12 Score Distribution-SLO 2

Figure 6

AY11-12 Criteria Score Means-SLO 2

**Outcome 3:** Candidate will determine effective behavioral, emotional, and environmental supports for student learning

Figure 7

AY11-12 Score Distribution-SLO 3

Figure 8