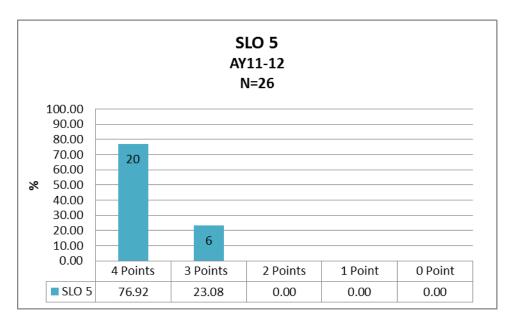

Figure 11

AY11-12 Score Distribution-SLO 5

Figure 12

AY11-12 Criteria Score Means-SLO 5

**Outcome 7:** Candidate will analyze and synthesize research in special education through written communication (M.S. degree only)