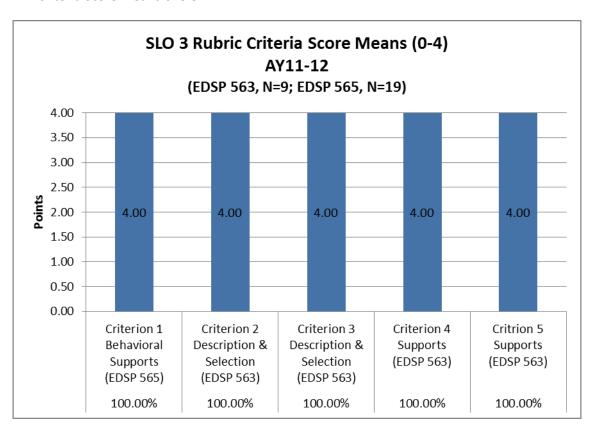

skills in systems change efforts (Level 2 M/S ONLY).

**Outcome 7:** Candidate will analyze and synthesize research in special education through written communication (M.S. degree only)

Figure 1

AY11-12 SLO Comparison



Figure 2

AY11-12 SLO Means



Outcome 1: Candidates will effectively apply theory to practice

Figure 3

AY11-12 Score Distribution-SLO 1



Figure 4

AY11-12 Criteria Score Means-SLO 1



Outcome 2: Candidate will analyze data to guide instructional decision-making

Figure 5

AY11-12 Score Distribution-SLO 2



Figure 6

AY11-12 Criteria Score Means-SLO 2



**Outcome 3:** Candidate will determine effective behavioral, emotional, and environmental supports for student learning

Figure 7

AY11-12 Score Distribution-SLO 3



Figure 8

AY11-12 Criteria Score Means-SLO 3



## Outcome 4: Candidate will effectively plan for transition

Figure 9

AY11-12 Score Distribution-SLO 4



Figure 10

AY11-12 Criteria Score Means-SLO 4



**Outcome 5:** Candidate will effectively collaborate and consult with teachers, parents, and other school professionals

Figure 11

AY11-12 Score Distribution-SLO 5



Figure 12

AY11-12 Criteria Score Means-SLO 5



**Outcome 7:** Candidate will analyze and synthesize research in special education through written communication (M.S. degree only)

Figure 15

AY11-12 Score Distribution-SLO7



Figure 16
AY11-12 Criteria Score Means-SLO 7