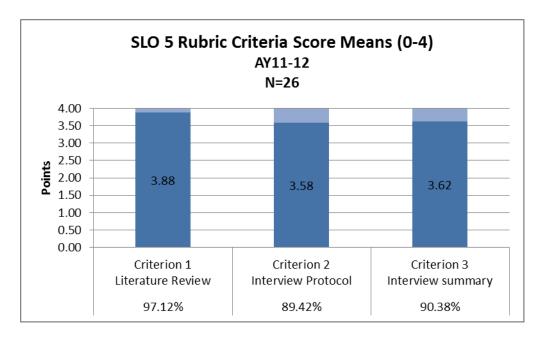

Figure 11

AY11-12 Score Distribution-SLO 5

Figure 12

AY11-12 Criteria Score Means-SLO 5

**Outcome 7:** Candidate will analyze and synthesize research in special education through written communication (M.S. degree only)