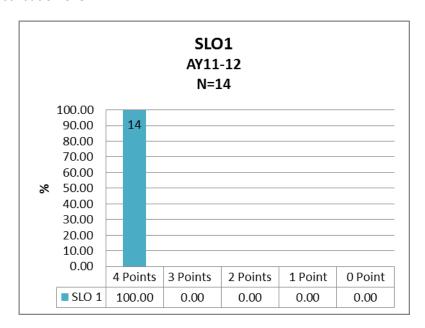

Figure 3

AY11-12 Score Distribution-SLO 1

Figure 4

AY11-12 Criteria Score Means-SLO 1

Outcome 2: Candidate will analyze data to guide instructional decision-making

Figure 5

AY11-12 Score Distribution-SLO 2

Figure 6