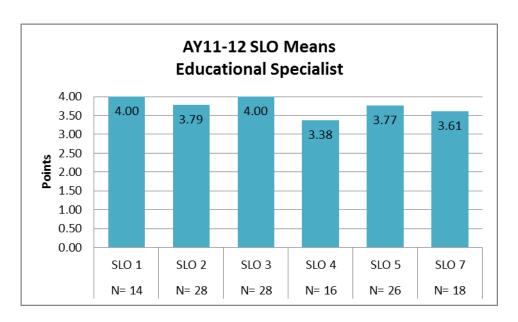

**Outcome 7:** Candidate will analyze and synthesize research in special education through written communication (M.S. degree only)

Figure 1

AY11-12 SLO Comparison

Figure 2

AY11-12 SLO Means

Outcome 1: Candidates will effectively apply theory to practice