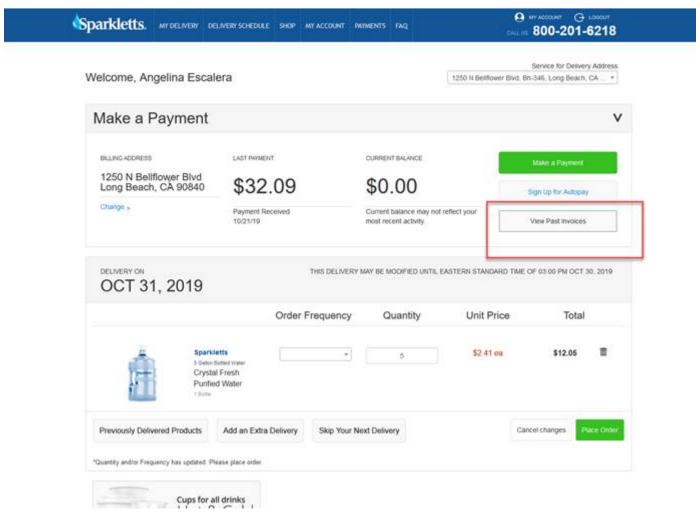

1. Log in to your **Sparkletts online account**. Click on **View Past Invoices** 

10/23/2019 Page 1