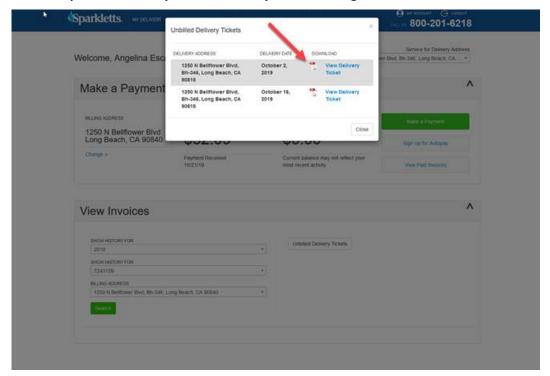

## 2. Click on Undelivered Tickets

3. Open the Delivery Ticket/Invoice you are looking for.

10/23/2019 Page 2

4. Print out the Delivery Ticket/Invoice and attach this to your monthly P Card reconciliation statement for AP processing.