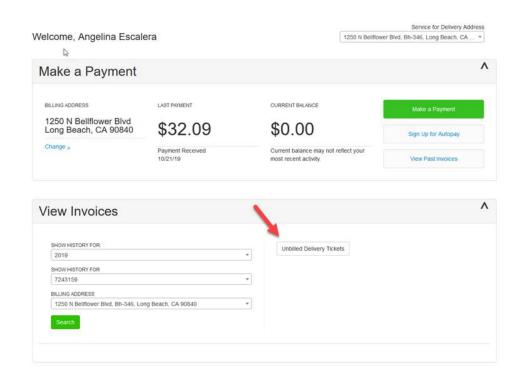

## 2. Click on Undelivered Tickets

3. Open the Delivery Ticket/Invoice you are looking for.

10/23/2019 Page 2

4. Print out the Delivery Ticket/Invoice and attach this to your monthly P Card reconciliation statement for AP processing.