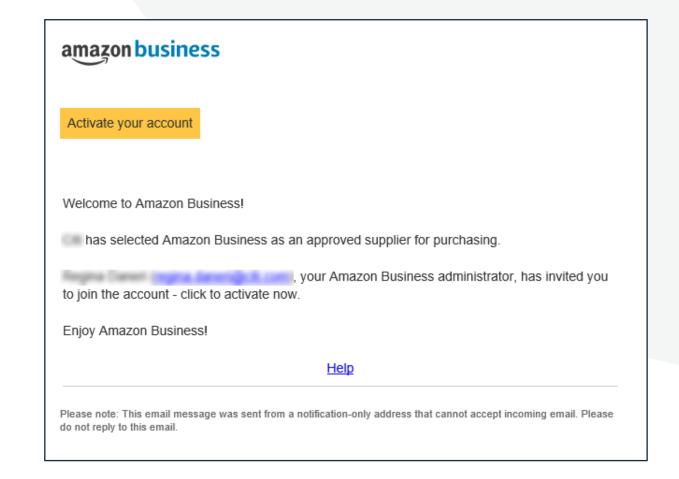

## Inviting users to Amazon Business

Administrators can add users to the account one by one or all at once by uploading a spreadsheet

#### How do Invitations Work?

- When a user is added to the business account, an invitation to join is immediately emailed.
- Invitations are tied to an end users email address. The recipient cannot change the email address they use to register for the account.
- End users must take action after being invited to an account in order to become an active user.
- User permissions are assigned when a user is invited
- Account invitations are valid for 21 days from send date. After 21 days, they will expire and need to be resent