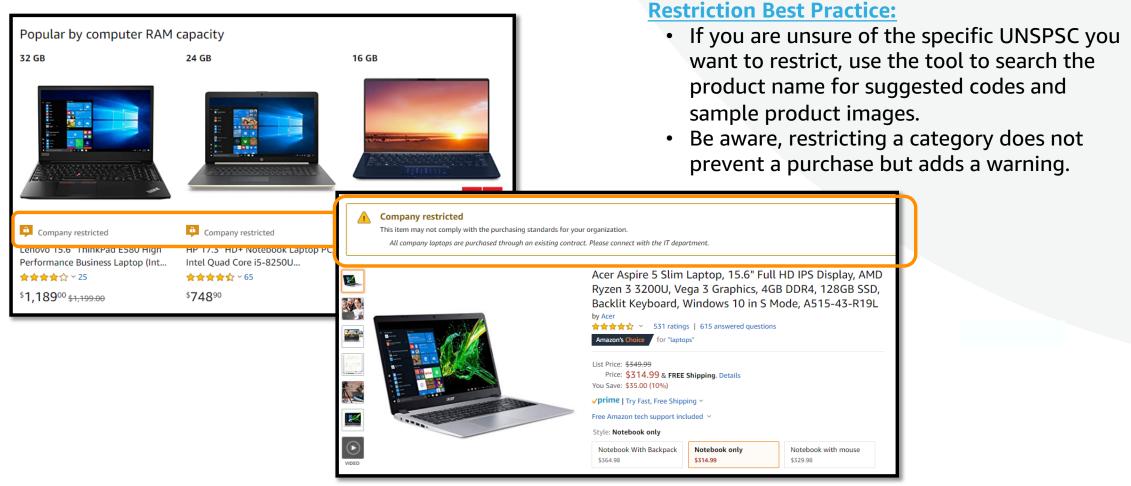

## Company Restricted 🚘

Administrators can customize messaging to let end users know IF and WHEN they can purchase certain UNSPSC based categories on Amazon Business

amazon business