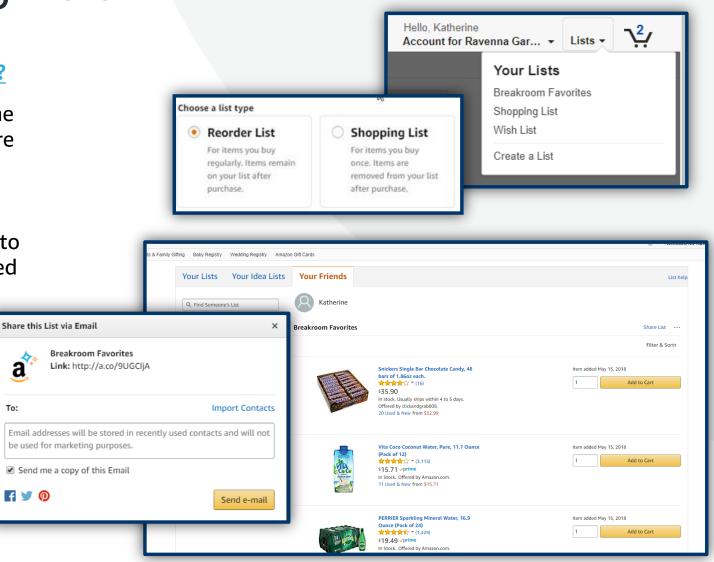

#### How do lists work on Amazon Business?

- Lists make it easy to keep track of the things you need and are easy to share with others. Any User on Amazon Business can create a shopping list
- Choose between multiple list types depending on if you want the items to remain on a list after they are ordered

To:

- To share your list, create a public list and use the URL to email it directly to your desired audience
- When a list is shared with you, you can save it to your own account or make a copy to edit yourself