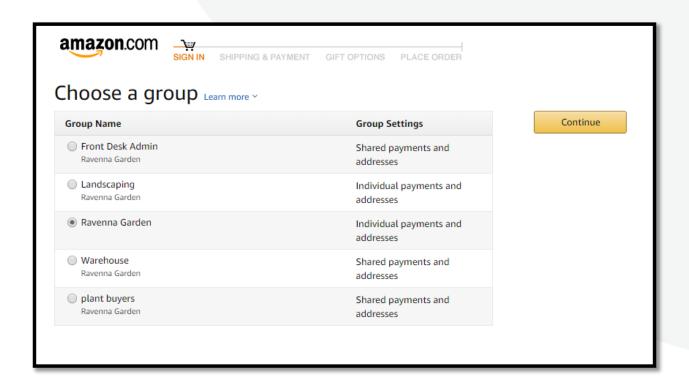

## Checkout – Multiple Groups

Individuals who purchase on behalf of multiple departments may be a member of multiple account **groups** in order to keep reporting organized

#### **End User Experience:**

- Choose the group you wish to purchase on behalf of during the checkout process.
- Shipping and payment options may differ depending on the group you have selected during checkout.
- If you are a part of a large number of groups, you will also see the option to search.