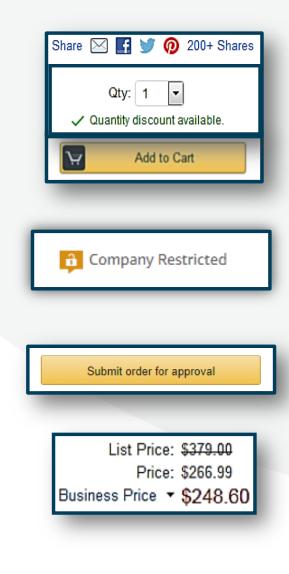

#### **Business Pricing & Quantity Discounts**

• Business pricing and quantity discounts are only available to registered business account customers on Amazon. <u>Click</u> to learn more.

## Company Restricted 🚘

Administrators can customize messaging to let end users know IF and WHEN they can purchase certain UNSPSC based categories on Amazon Business

amazon business