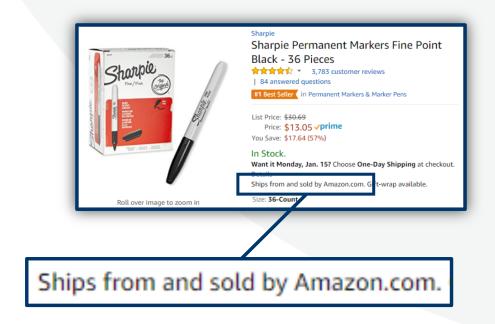

#### **Take Advantage of Amazon Prime Shipping Benefits**

• An easy way to ensure that your products arrive on time and as expected, is to order products fulfilled directly from Amazon. All products clearly mark who the seller is on the product detail page.

#### **Prime Eligibility – Fulfilled by Amazon**

• Prime eligible items are fulfilled by Amazon. We recommend searching for prime eligible items.