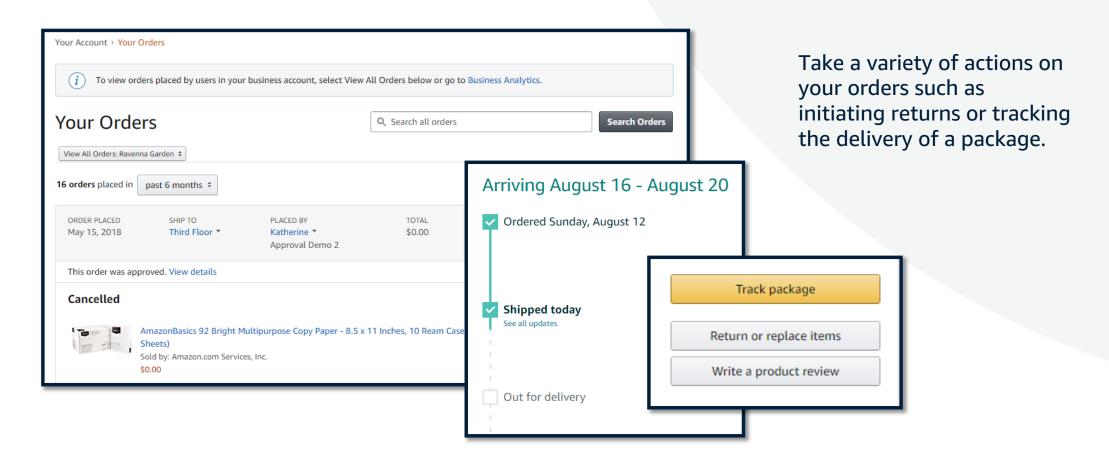

## **Your Orders**

## **Your Orders**

This section of the account provides additional detail regarding the status of all orders placed