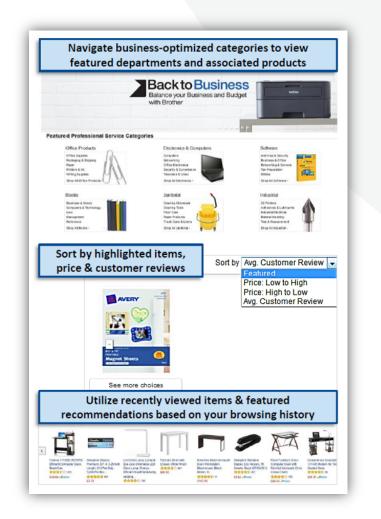

## Search & Browse Optimization

Optimizing search functions in Amazon Business allows you to find the best products to meet your needs and compare prices to find the best value

- Amazon is the "everything store." With such a large selection, we do our best to make it easy for you and your end users to find what you're looking for.
- Recommended filters:
  - Business Sellers
  - Prime Eligible
  - Brand
  - Average Customer Review/Rating
  - Diversity Credentials

## **Search Optimization**

Optimizing search functions in Amazon Business allows you to find the best products to meet your needs and compare prices to find the best value

- 1. Maximize Savings! Search All Departments & try using generic descriptors instead of brand names
- 2. Consider refining search results with filters available of left side of your screen, such as **Prime** or **Business Seller**
- 3. Sort results by options listed on the top left of your screen, such as Price: Low to High
- In many cases, you can also Select Quantity Discounts to review quantity discounts and purchasing options
- To compare offers, scroll down & select Used & new to pull up the Offer Listing page