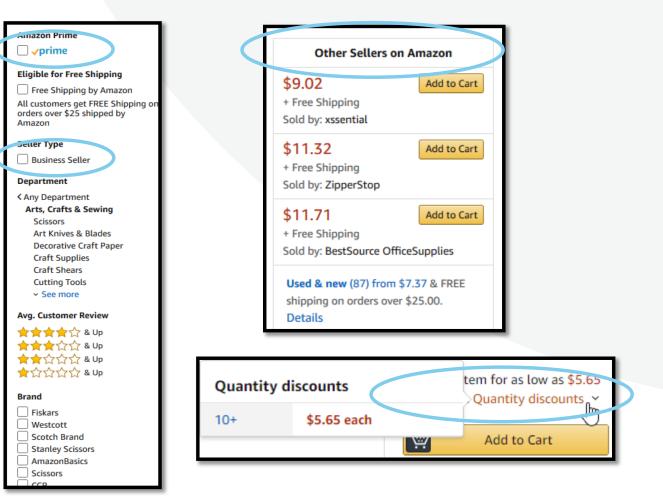

## Search & Browse Optimization

Optimizing search functions in Amazon Business allows you to find the best products to meet your needs and compare prices to find the best value

- Amazon is the "everything store." With such a large selection, we do our best to make it easy for you and your end users to find what you're looking for.
- Recommended filters:
  - Business Sellers
  - Prime Eligible
  - Brand
  - Average Customer Review/Rating
  - Diversity Credentials

## **Search Optimization**

Optimizing search functions in Amazon Business allows you to find the best products to meet your needs and compare prices to find the best value

- 1. Maximize Savings! Search All Departments & try using generic descriptors instead of brand names
- 2. Consider refining search results with filters available of left side of your screen, such as **Prime** or **Business Seller**
- 3. Sort results by options listed on the top left of your screen, such as Price: Low to High
- In many cases, you can also Select Quantity Discounts to review quantity discounts and purchasing options
- To compare offers, scroll down & select Used & new to pull up the Offer Listing page

#### **Business Pricing & Quantity Discounts**

• Business pricing and quantity discounts are only available to registered business account customers on Amazon. <u>Click</u> to learn more.