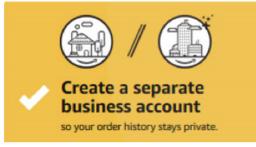

#### Scenario 3

Separate Business and Personal Shopping

Sign in to the existing account you use for business/personal purchases on Amazon.com.

If you have an existing Amazon account tied to your work email and use this account for business and personal purchases, we will separate your personal order history from your work email.