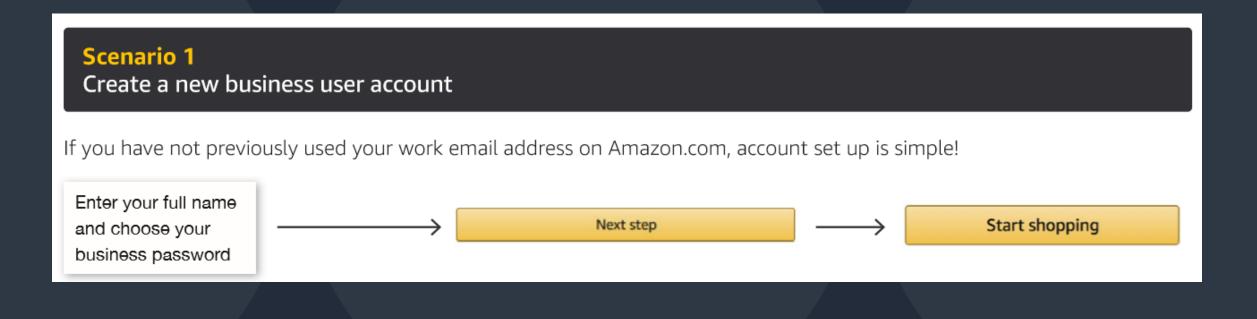

nalytics
- Your Orders

amazon business

• Business Customer Support



# Joining the Amazon Business Account



## Inviting users to Amazon Business

Administrators can add users to the account one by one or all at once by uploading a spreadsheet

#### How do Invitations Work?

- When a user is added to the business account, an invitation to join is immediately emailed.
- Invitations are tied to an end users email address. The recipient cannot change the email address they use to register for the account.
- End users must take action after being invited to an account in order to become an active user.
- User permissions are assigned when a user is invited
- Account invitations are valid for 21 days from send date. After 21 days, they will expire and need to be resent



## New to Amazon





# Existing Account with Work Email

OR

#### Scenario 2

Convert your existing Amazon Account

Sign in to the existing account that you use for business purchases on Amazon.com.



If you already have an Amazon account tied to your work email address and use this account solely for business purchases, you will migrate this existing account to your organization's Amazon Business account. Do not choose this option if you have made personal purchases on this account.

Start shopping

#### Scenario 3

Separate Business and Personal Shopping

Sign in to the existing account you use for business/personal purchases on Amazon.com.



If you have an existing Amazon account tied to your work email and use this account for business and personal purchases, we will separate your personal order hist