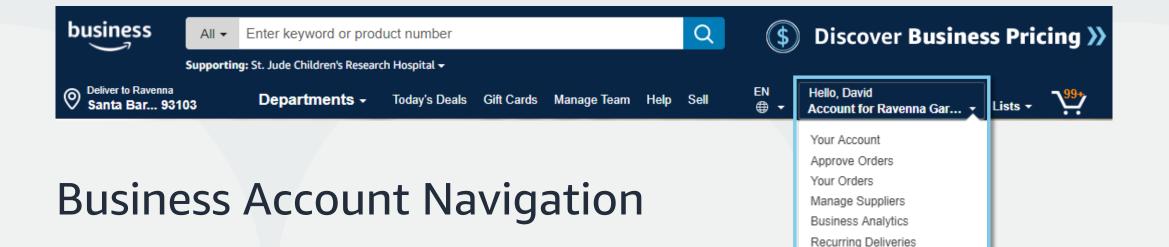

# **Business Account Navigation**

| Page                        | Functionality                                                                                                |  |  |  |
|-----------------------------|--------------------------------------------------------------------------------------------------------------|--|--|--|
| Your Account                | Standard Amazon account information                                                                          |  |  |  |
| Approve Orders              | If workflow approvals are enabled, approvers can view and take action on pending orders                      |  |  |  |
| Your Orders                 | View and track your orders. Administrations can view orders others have placed on behalf of the organization |  |  |  |
| Manage Suppliers            | Easily find suppliers on Amazon Business and add them to your list of Saved Suppliers. Learn more.           |  |  |  |
| <b>Business Analytics</b>   | Create and filter custom reports based on your business needs to view your organization's orders             |  |  |  |
| <b>Recurring Deliveries</b> | Have essential items delivered automatically, based on a schedule you choose. Learn More.                    |  |  |  |