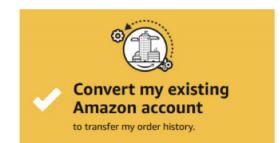

#### Scenario 2

Convert your existing Amazon Account

Sign in to the existing account that you use for business purchases on Amazon.com.

If you already have an Amazon account tied to your work email address and use this account solely for business purchases, you will migrate this existing account to your organization's Amazon Business account. Do not choose this option if you have made personal purchases on this account.