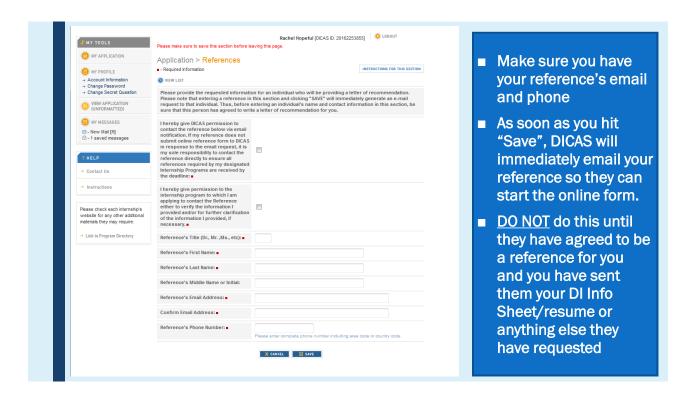

### Resource Reminder

On BeachBoard → Content → Helpful Handouts → Getting Good References

- Summary sheet template to give to references
- Tips for Writing a DICAS References from a DPD Director (can give to employers or people who may be new to DICAS)
- There will be a new option to attach a letter, but is not required