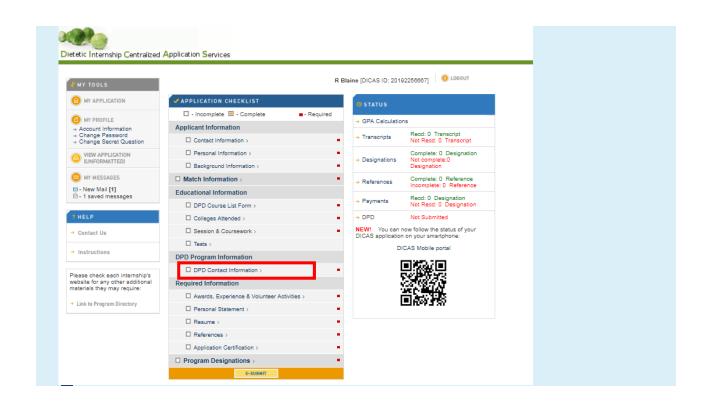

# **Important Information**

- ✓ Use the same email address for all applications (DICAS and D&D Digital)
- ✓ Request the <u>DPD Program Information</u> immediately when application opens
- ✓ Order all your transcripts in December (as soon as grades have posted) – current students
- ✓ Request your references early
- ✓ <u>ALL</u> important deadlines can be found on the <u>DPD</u> website section called DICAS Resources

















# ENTERING EDUCATIONAL INFORMATION





You must upload the DPD Course List based on your Catalog Year (aka "Plan" in myCSULB)

See your unofficial transcript to confirm

Forms found on the DPD Website: http://web.csulb.edu/colleges/chhs /departments/fcs/programs/DPDDI CASCourseLists.htm



## DPD Course List Form Q&A

- What if I had a class substitute for one on the Course List form? Should I try to edit the Course List form?
  - No! Do not edit the course list form. Just upload the form exactly as it appears
- Will the director be confused if I substituted classes from another school?
  - No. They expect that students may transfer and take another class elsewhere from time to time. This form is mostly used as a reference for them if they ever needed to audit your grades/transcript t