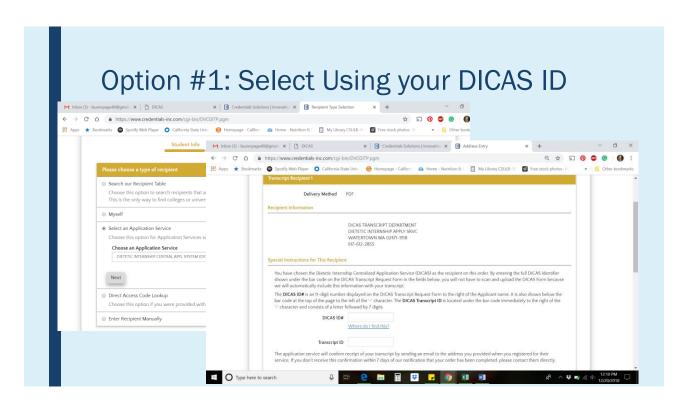

### Option #1: Use DICAS ID (for participating schools)

- When ordering etranscripts through the provided online service DICAS recommends (Website is here), students can select DICAS as an Application Service.
- Since all of DICAS's information is included, students don't have to complete and attach the Transcript Request Form.