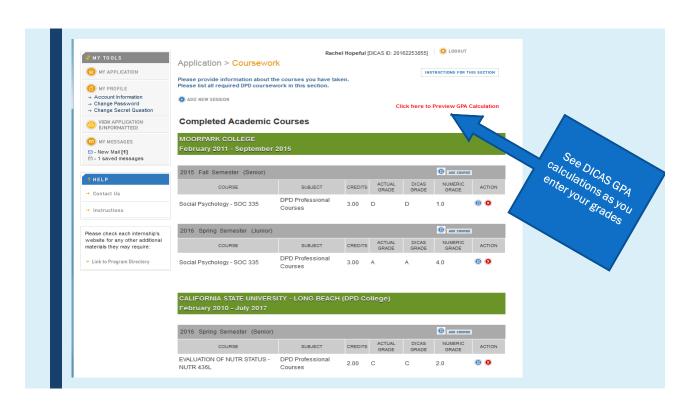

# ENTERING COURSEWORK

### Reminder: Don't edit your DPD Course List

■ If you took other classes that count for those listed at other institutions, simply enter those instead