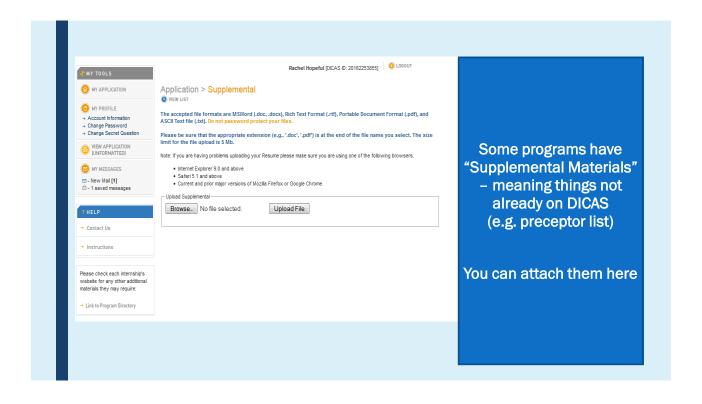

### Resource Reminder

On BeachBoard → Content → Helpful Handouts → Getting Good References

- Summary sheet template to give to references
- Tips for Writing a DICAS References from a DPD Director (can give to employers or people who may be new to DICAS)
- There will be a new option to attach a letter, but is not required