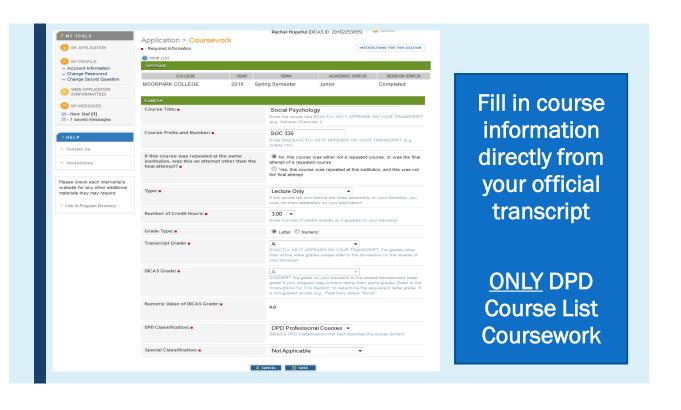

# ENTERING EDUCATIONAL INFORMATION

You must upload the DPD Course List based on your Catalog Year (aka "Plan" in myCSULB)

See your unofficial transcript to confirm

Forms found on the DPD Website: http://web.csulb.edu/colleges/chhs /departments/fcs/programs/DPDDI CASCourseLists.htm

## DPD Course List Form Q&A

- What if I had a class substitute for one on the Course List form? Should I try to edit the Course List form?
  - No! Do not edit the course list form. Just upload the form exactly as it appears
- Will the director be confused if I substituted classes from another school?
  - No. They expect that students may transfer and take another class elsewhere from time to time. This form is mostly used as a reference for them if they ever needed to audit your grades/transcript to verify that you included the correct courses in your DPD Professional and DPD Science GPAs