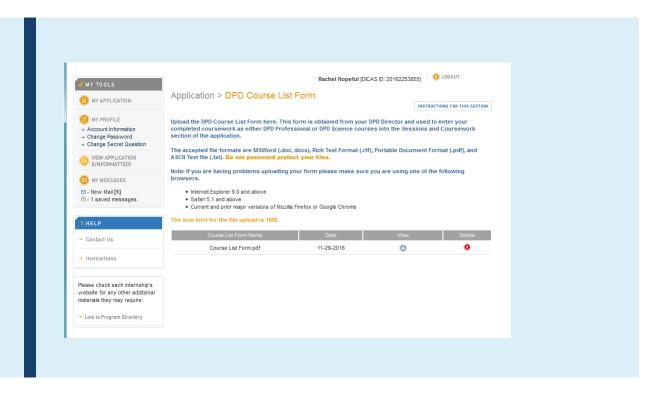

# ENTERING EDUCATIONAL INFORMATION

You must upload the DPD Course List based on your Catalog Year (aka "Plan" in myCSULB)

See your unofficial transcript to confirm

Forms found on the DPD Website: http://web.csulb.edu/colleges/chhs /departments/fcs/programs/DPDDI CASCourseLists.htm

## DPD Course List Form Q&A

- What if I had a class substitute for one on the Course List form? Should I try to edit the Course List form?
  - No! Do not edit the course list form. Just upload the form exactly as it appears
- Will the director be confused if I substituted classes from another school?
  - No. They expect that students may transfer and take another class elsewhere from time to time. This form is mostly used as a reference for them if they ever needed to audit your grades/transcript to verify that you included the correct courses in your DPD Professional and DPD Science GPAs