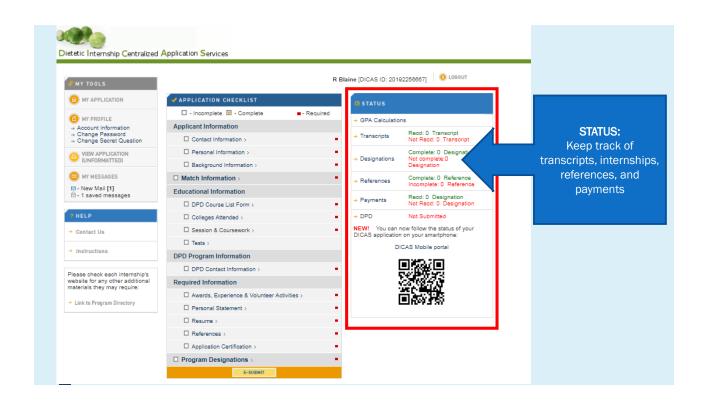

# **Important Information**

- ✓ Use the same email address for all applications (DICAS and D&D Digital)
- ✓ Request the <u>DPD Program Information</u> immediately when application opens
- ✓ Order all your transcripts in December (as soon as grades have posted) – current students
- ✓ Request your references early
- ✓ <u>ALL</u> important deadlines can be found on the <u>DPD</u> website section called DICAS Resources

















# ENTERING EDUCATIONAL INFORMATION





You must upload the DPD Course List based on your Catalog Year (aka "Plan" in myCSULB)

See your unofficial transcript to confirm

Forms found on the DPD Website: http://web.csulb.edu/colleges/chhs /departments/fcs/programs/DPDDI CASCourseLists.htm



## DPD Course List Form Q&A

- What if I had a class substitute for one on the Course List form? Should I try to edit the Course List form?
  - No! Do not edit the course list form. Just upload the form exactly as it appears
- Will the director be confused if I substituted classes from another school?
  - No. They expect that students may transfer and take another class elsewhere from time to time. This form is mostly used as a reference for them if they ever needed to audit your grades/tran