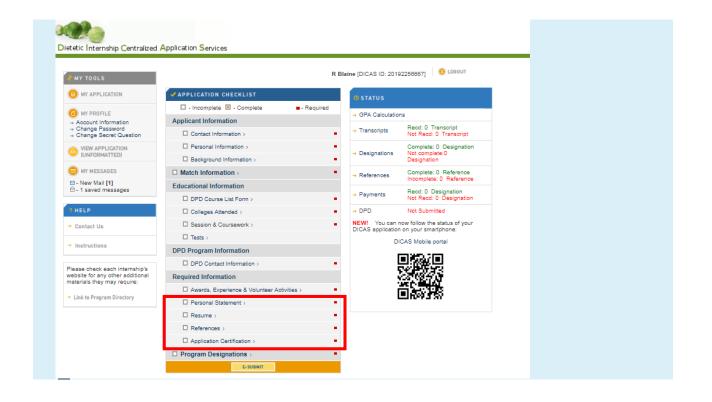

# APPLICATION CERTIFICATION

| - Required Info                                                                               |                                                                                                                                                                                                                                                                                                                                                                                                                              | INSTRUCTIONS FOR THIS                                                                                                                                                |
|-----------------------------------------------------------------------------------------------|------------------------------------------------------------------------------------------------------------------------------------------------------------------------------------------------------------------------------------------------------------------------------------------------------------------------------------------------------------------------------------------------------------------------------|----------------------------------------------------------------------------------------------------------------------------------------------------------------------|
| complete. I cer<br>information rel<br>institution. I ce<br>works. I further<br>recommendation | atministration the information and statements I have provided in this tifry that, as required, I have read all application instruct ated to my college attendance and credits, and noted all tritly that the personal statement() submitted with this certify that all any information submitted on my behalf in, is authentic. I have read and understand all notices page informing me of my obligation to provide true an | ons, identified all sources of<br>l actions by a university or other<br>application is/are my original<br>, including letters of<br>contained in the application and |
| be cause for de<br>admission, car<br>revocation of n                                          | nat withholding pertinent information or giving false info<br>enial of admission to a internship site participating in Di<br>cellation of registration, expulsion from such school at<br>ny degree. I understand that I have an ongoing obligatio<br>hanged circumstances within 30 days of my first notice                                                                                                                  | CAS, withdrawal of any offer of<br>ter I have been admitted, or<br>n to inform the Admissions                                                                        |
| understand tha                                                                                | I understand the DICAS Application Deadline Policy and<br>it DICAS is acting as an agent of the institutions to which<br>ne admission decisions.                                                                                                                                                                                                                                                                             |                                                                                                                                                                      |
| by any internsi<br>with my applic<br>health professi                                          | ission to officials at all institutions that I have attended<br>hip site to which I have applied. I understand that my ap<br>ation become the property of the dietetics supervised p<br>ons association to which I have applied. I allow the rele<br>the internship sites to which I have applied.                                                                                                                           | plication and materials submitted ractice program, or any other                                                                                                      |
|                                                                                               | nat all information furnished in conjunction with this ap<br>and will be disclosed only to officials having a legitimate                                                                                                                                                                                                                                                                                                     |                                                                                                                                                                      |
| satisfactory sc                                                                               | e institution reserves the right to withdraw an offer of a<br>holastic standing for work in progress or if final record<br>degrees required for admission.                                                                                                                                                                                                                                                                   |                                                                                                                                                                      |
| Applicant's E                                                                                 | ectronic Signature                                                                                                                                                                                                                                                                                                                                                                                                           |                                                                                                                                                                      |
| Name: ■                                                                                       | R Blaine                                                                                                                                                                                                                                                                                                                                                                                                                     |                                                                                                                                                                      |
| Date: ■                                                                                       |                                                                                                                                                                                                                                                                                                                                                                                                                              |                                                                                                                                                                      |

# PROGRAM DESIGNATIONS