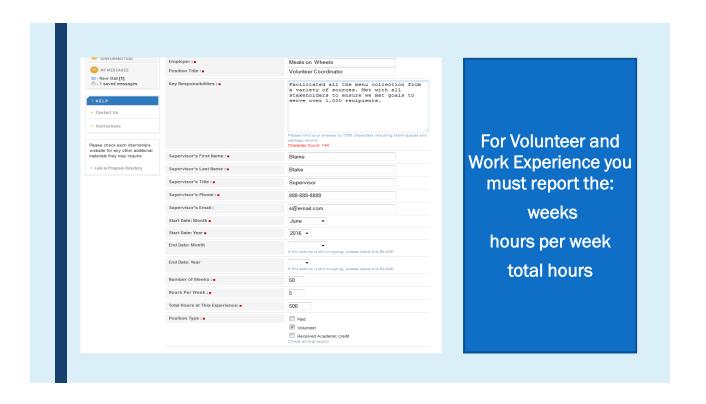

EXACTLY AS IT APPEARS ON YOUR TRANSCRIF (e.g. General Chemistry I) Course Prefix and Number: Enter data EXACTLY AS IT APPEARS ON YOUR TRANSCRIPT (e.g. CHEM 101) If this course was repeated at the same No, this course was either not a repeated course, or was the final attempt of a repeated course institution, was this an attempt other than the final attempt? Yes, this course was repeated at this institution, and this was not the final attempt For classes that were retaken at the same school: o The lower/failing grade class you answer "Yes" to the question o The final grade of that class you answer "No" to the question If you retook the same class at a different school answer "No" to the question since you did not repeat at the same institution - DICAS will average the GPA



































### Resource Reminder

On BeachBoard → Content → Helpful Handouts → Getting Good References

- Summary sheet template to give to references
- Tips for Writing a DICAS References from a DPD Director (can give to employers or people who may be new to DICAS)
- There will be a new option to attach a letter, but is not required

# APPLICATION CERTIFICATION



| - Required Info                                                                               |