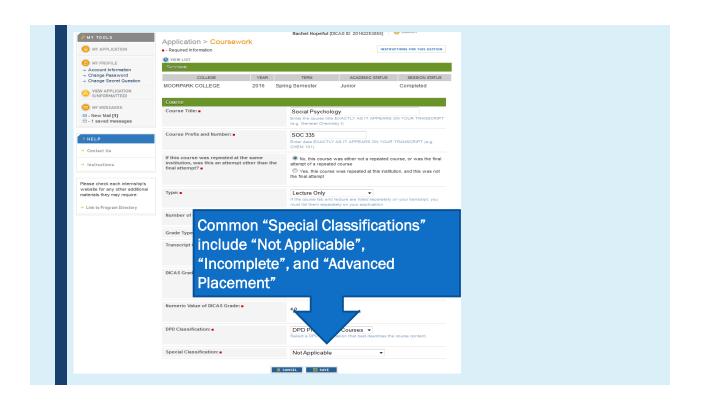

#### Courses You've Retaken COLLEGE SESSION STATUS Spring Semester MOORPARK COLLEGE Junior Completed Course Title: Social Psychology Enter the course title EXACTLY AS IT APPEARS ON YOUR TRANSCRIF (e.g. General Chemistry I) Course Prefix and Number: Enter data EXACTLY AS IT APPEARS ON YOUR TRANSCRIPT (e.g. CHEM 101) If this course was repeated at the same No, this course was either not a repeated course, or was the final attempt of a repeated course institution, was this an attempt other than the final attempt? Yes, this course was repeated at this institution, and this was not the final attempt For classes that were retaken at the same school: o The lower/failing grade class you answer "Yes" to the question o The final grade of that class you answer "No" to the question If you retook the same class at a different school answer "No" to the question since you did not repeat at the same institution - DICAS will average the GPA