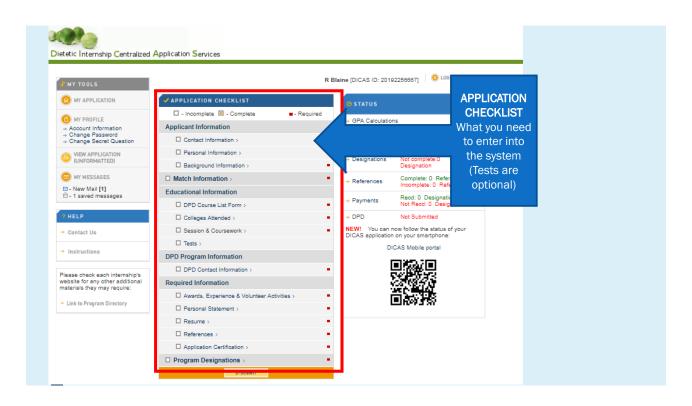

# **Important Information**

- ✓ Use the same email address for all applications (DICAS and D&D Digital)
- ✓ Request the <u>DPD Program Information</u> immediately when application opens
- ✓ Order all your transcripts in December (as soon as grades have posted) – current students
- ✓ Request your references early
- ✓ <u>ALL</u> important deadlines can be found on the <u>DPD</u> website section called DICAS Resources

















# ENTERING EDUCATIONAL INFORMATION





You must upload the DPD Course List based on your Catalog Year (aka "Plan" in myCSULB)

See your unofficial transcript to confirm

Forms found on the DPD Website: http://web.csulb.edu/colleges/chhs /departments/fcs/programs/DPDDI CASCourseLists.htm



## DPD Course List Form Q&A

- What if I had a class substitute for one on the Course List form? Should I try to edit the Course List form?
  - No! Do not edit the course list form. Just upload the form exactly as it appears
- Will the director be confused if I substituted classes from another school?
  - No. They expect that students may transfer and take another class elsewhere from time to time. This form is mostly used as a reference for them if they ever needed to audit your grades/tr