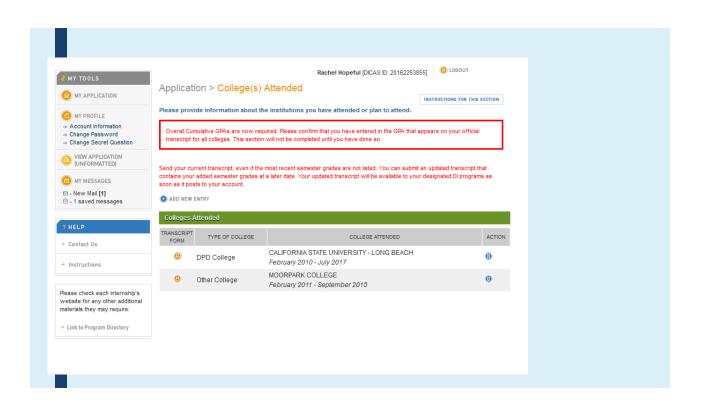

#### Option #2: Transcript order form with request Rachel Hopeful [DICAS ID: 20162253855] Application > College(s) Attended MY APPLICATION INSTRUCTIONS FOR THIS SECTION Please provide information about the institutions you have attended or plan to attend. MY PROFILE → Account Information Overall Cumulative GPAs are now required. Please confirm that you have entered in the GPA that appears on your official transcript for all colleges. This section will not be completed until you have done so. → Change Password → Change Secret Question UNFORMATTED) Send your current transcript, even if the most recent semester grades are not listed. You can submit an updated contains your added semester grades at a later date. Your updated transcript will be available to your designater soon as it posts to your account. MY MESSAGES Click here to ☑ - New Mail [1] ☑ - 1 saved messages ADD NEW ENTRY open a .pdf that Colleges Attended TYPE OF COLLEGE you will print or → Contact Us → Instructions send to your MOORPARK COLLEGE Other College February 2011 - September 2015 Registrar's office Please check each internship's website for any other additional materials they may require: → Link to Program Directory