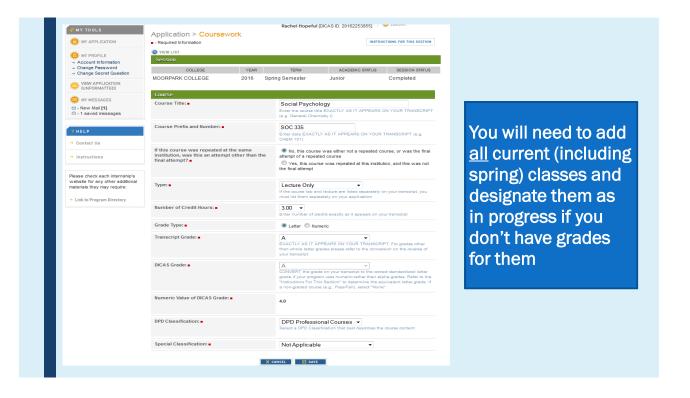

| registration@csulb.edu the same day you                                                   |

# ENTERING COURSEWORK











### Reminder: Don't edit your DPD Course List

■ If you took other classes that count for those listed at other institutions, simply enter those instead

#### Courses You've Retaken COLLEGE SESSION STATUS Spring Semester MOORPARK COLLEGE Junior Completed Course Title: Social Psychology Enter the course title EXACTLY AS IT APPEARS ON YOUR TRANSCRIF (e.g. General Chemistry I) Course Prefix and Number: Enter data EXACTLY AS IT APPEARS ON YOUR TRANSCRIPT (e.g. CHEM 101) If this course was repeated at the same No, this course was either not a repeated course, or was the final attempt of a repeated course institution, was this an attempt other than the final attempt? Yes, this course was repeated at this institution, and this was not the final attempt For classes that were retaken at the same