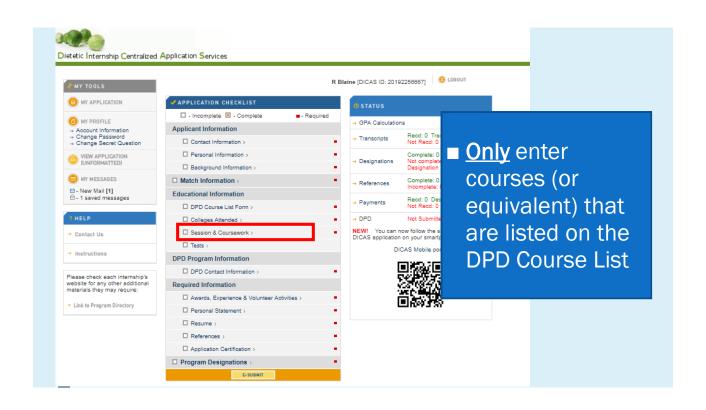

# ENTERING EDUCATIONAL INFORMATION

You must upload the DPD Course List based on your Catalog Year (aka "Plan" in myCSULB)

See your unofficial transcript to confirm

Forms found on the DPD Website: http://web.csulb.edu/colleges/chhs /departments/fcs/programs/DPDDI CASCourseLists.htm

## DPD Course List Form Q&A

- What if I had a class substitute for one on the Course List form? Should I try to edit the Course List form?
  - No! Do not edit the course list form. Just upload the form exactly as it appears
- Will the director be confused if I substituted classes from another school?
  - No. They expect that students may transfer and take another class elsewhere from time to time. This form is mostly used as a reference for them if they ever needed to audit your grades/transcript to verify that you included the correct courses in your DPD Professional and DPD Science GPAs

### Reminder: Don't edit your DPD Course List

■ If you took other classes that count for those listed at other institutions, simply enter those instead