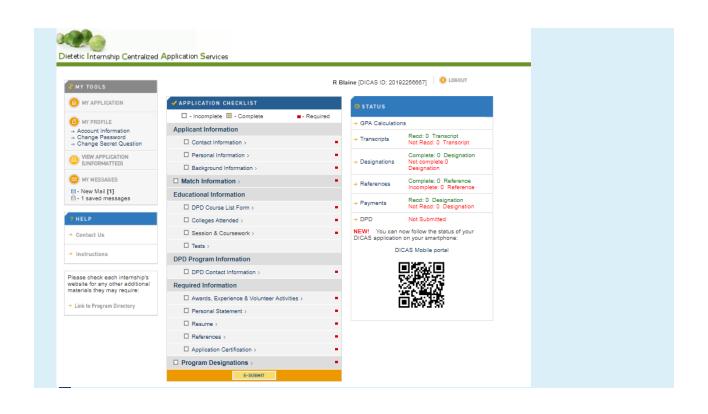

# **Important Information**

- ✓ Use the same email address for all applications (DICAS and D&D Digital)
- ✓ Request the <u>DPD Program Information</u> immediately when application opens
- ✓ Order all your transcripts in December (as soon as grades have posted) – current students
- ✓ Request your references early
- ✓ <u>ALL</u> important deadlines can be found on the <u>DPD</u> website section called DICAS Resources

















# ENTERING EDUCATIONAL INFORMATION





You must upload the DPD Course List based on your Catalog Year (aka "Plan" in myCSULB)

See your unofficial transcript to confirm

Forms found on the DPD Website: http://web.csulb.edu/colleges/chhs /departments/fcs/programs/DPDDI CASCourseLists.htm



## DPD Course List Form Q&A

- What if I had a class substitute for one on the Course List form? Should I try to edit the Course List form?
  - No! Do not edit the course list form. Just upload the form exactly as it appears
- Will the director be confused if I substituted classes from another school?
  - No. They expect that students may transfer and take another class elsewhere from time to time. This form is mostly used as a reference for them if they ever needed to audit your grades/