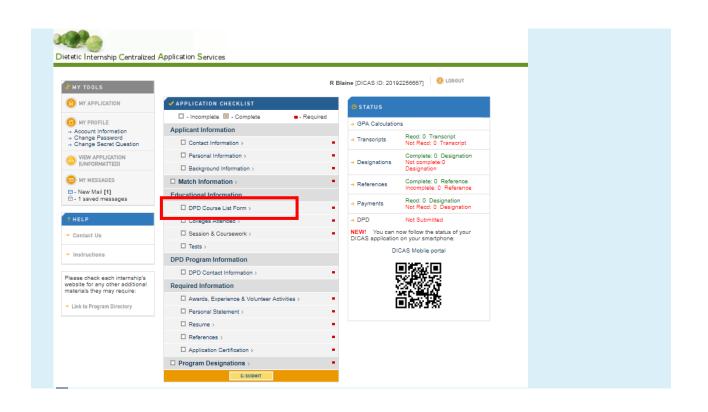

# ENTERING EDUCATIONAL INFORMATION

You must upload the DPD Course List based on your Catalog Year (aka "Plan" in myCSULB)

See your unofficial transcript to confirm

Forms found on the DPD Website: http://web.csulb.edu/colleges/chhs /departments/fcs/programs/DPDDI CASCourseLists.htm