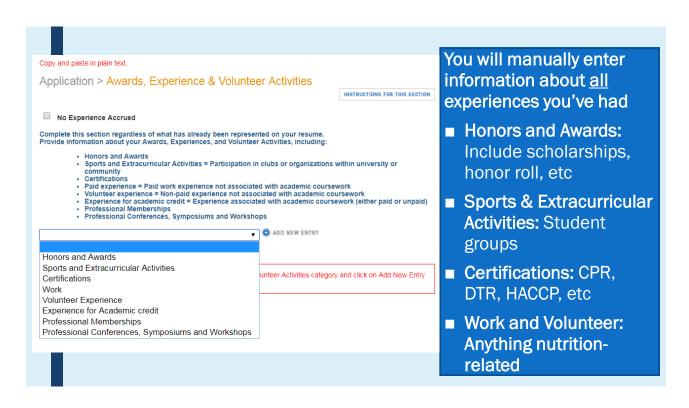

# ENTERING COURSEWORK

### Reminder: Don't edit your DPD Course List

■ If you took other classes that count for those listed at other institutions, simply enter those instead