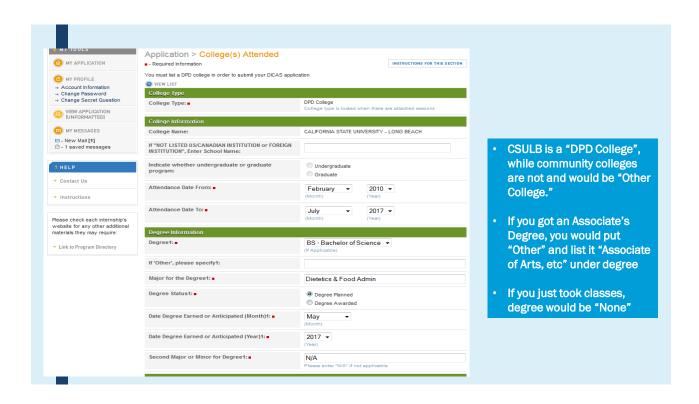

# ENTERING EDUCATIONAL INFORMATION

You must upload the DPD Course List based on your Catalog Year (aka "Plan" in myCSULB)

See your unofficial transcript to confirm

Forms found on the DPD Website: http://web.csulb.edu/colleges/chhs /departments/fcs/programs/DPDDI CASCourseLists.htm

## DPD Course List Form Q&A

- What if I had a class substitute for one on the Course List form? Should I try to edit the Course List form?
  - No! Do not edit the course list form. Just upload the form exactly as it appears
- Will the director be confused if I substituted classes from another school?
  - No. They expect that students may transfer and take another class elsewhere from time to time. This form is mostly used as a reference for them if they ever needed to audit your grades/transcript to verify that you included the correct courses in your DPD Professional and DPD Science GPAs