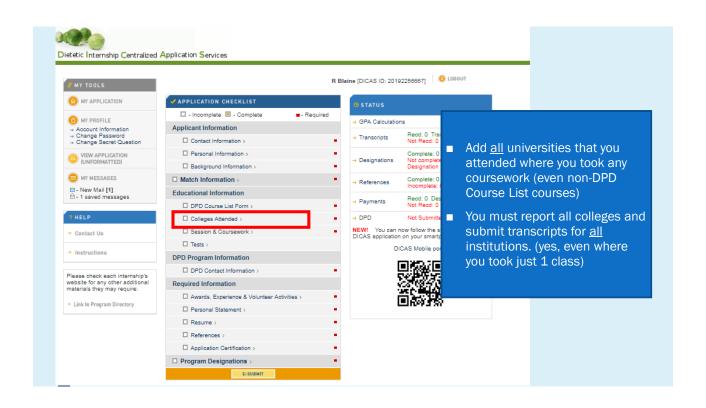

# ENTERING EDUCATIONAL INFORMATION

You must upload the DPD Course List based on your Catalog Year (aka "Plan" in myCSULB)

See your unofficial transcript to confirm

Forms found on the DPD Website: http://web.csulb.edu/colleges/chhs /departments/fcs/programs/DPDDI CASCourseLists.htm

## DPD Course List Form Q&A

- What if I had a class substitute for one on the Course List form? Should I try to edit the Course List form?
  - No! Do not edit the course list form. Just upload the form exactly as it appears
- Will the director be confused if I substituted classes from another school?
  - No. They expect that students may transfer and take another class elsewhere from time to time. This form is mostly used as a reference for them if they ever needed to audit your grades/transcript to verify that you included the correct courses in your DPD Professional and DPD Science GPAs