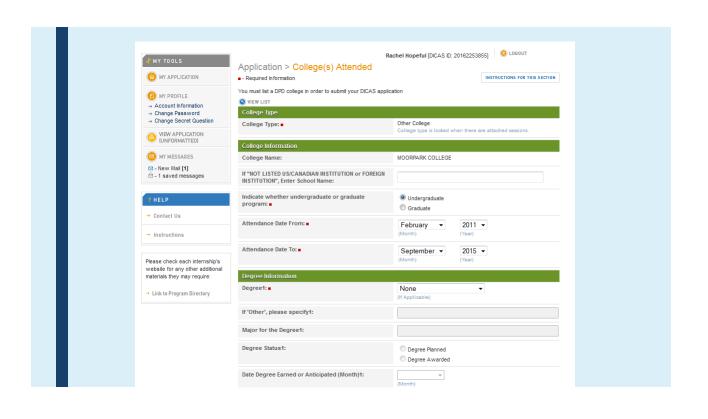

# ENTERING EDUCATIONAL INFORMATION

You must upload the DPD Course List based on your Catalog Year (aka "Plan" in myCSULB)

See your unofficial transcript to confirm

Forms found on the DPD Website: http://web.csulb.edu/colleges/chhs /departments/fcs/programs/DPDDI CASCourseLists.htm

## DPD Course List Form Q&A

- What if I had a class substitute for one on the Course List form? Should I try to edit the Course List form?
  - No! Do not edit the course list form. Just upload the form exactly as it appears
- Will the director be confused if I substituted classes from another school?
  - No. They expect that students may transfer and take another class elsewhere from time to time. This form is mostly used as a reference for them if they ever needed to audit your grades/transcript to verify that you included the correct courses in your DPD Professional and DPD Science GPAs