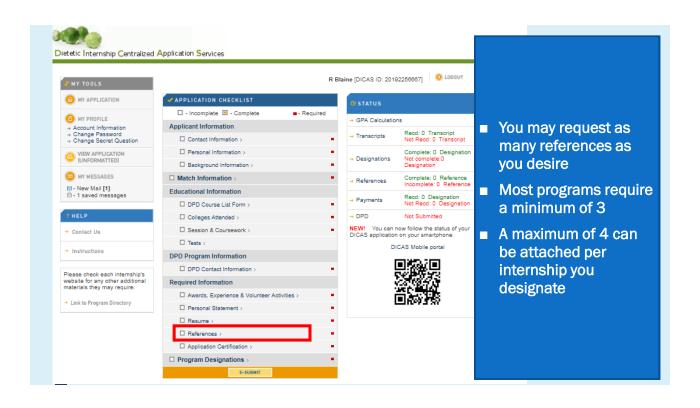

### Resource Reminder

On BeachBoard → Content → Helpful Handouts → Getting Good References

- Summary sheet template to give to references
- Tips for Writing a DICAS References from a DPD Director (can give to employers or people who may be new to DICAS)
- There will be a new option to attach a letter, but is not required