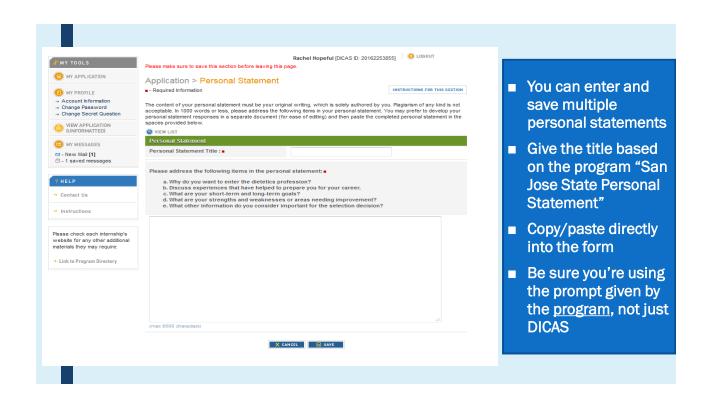

CTLY AS IT APPEARS ON YOUR TRANSCRIF (e.g. General Chemistry I) Course Prefix and Number: Enter data EXACTLY AS IT APPEARS ON YOUR TRANSCRIPT (e.g. CHEM 101) If this course was repeated at the same No, this course was either not a repeated course, or was the final attempt of a repeated course institution, was this an attempt other than the final attempt? Yes, this course was repeated at this institution, and this was not the final attempt For classes that were retaken at the same school: o The lower/failing grade class you answer "Yes" to the question o The final grade of that class you answer "No" to the question If you retook the same class at a different school answer "No" to the question since you did not repeat at the same institution - DICAS will average the GPA



































### Resource Reminder

On BeachBoard → Content → Helpful Handouts → Getting Good References

- Summary sheet template to give to references
- Tips for Writing a DICAS References from a DPD Director (can give to employers or people who may be new to DICAS)
- There will be a new option to attach a letter, but is not required

# APPLICATION CERTIFICATION



| - Required Info                                                                               |