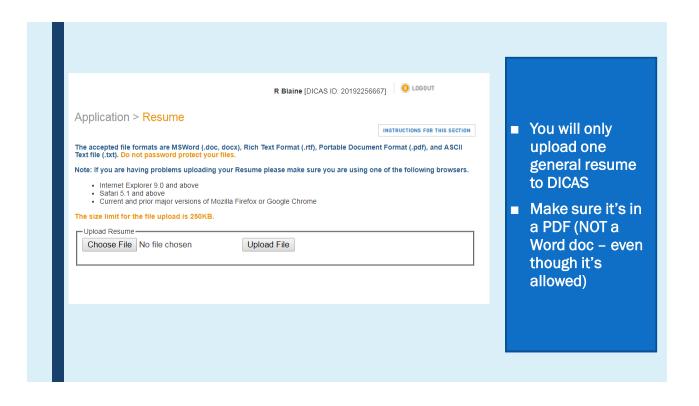

# ENTERING EDUCATIONAL INFORMATION

You must upload the DPD Course List based on your Catalog Year (aka "Plan" in myCSULB)

See your unofficial transcript to confirm

Forms found on the DPD Website: http://web.csulb.edu/colleges/chhs /departments/fcs/programs/DPDDI CASCourseLists.htm