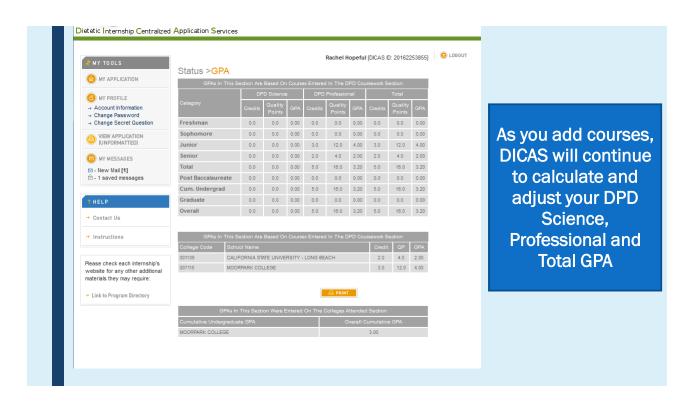

course title EXACTLY AS IT APPEARS ON YOUR TRANSCRIF (e.g. General Chemistry I) Course Prefix and Number: Enter data EXACTLY AS IT APPEARS ON YOUR TRANSCRIPT (e.g. CHEM 101) If this course was repeated at the same No, this course was either not a repeated course, or was the final attempt of a repeated course institution, was this an attempt other than the final attempt? Yes, this course was repeated at this institution, and this was not the final attempt For classes that were retaken at the same school: o The lower/failing grade class you answer "Yes" to the question o The final grade of that class you answer "No" to the question If you retook the same class at a different school answer "No" to the question since you did not repeat at the same institution - DICAS will average the GPA



































### Resource Reminder

On BeachBoard → Content → Helpful Handouts → Getting Good References

- Summary sheet template to give to references
- Tips for Writing a DICAS References from a DPD Director (can give to employers or people who may be new to DICAS)
- There will be a new option to attach a letter, but is not required

# APPLICATION CERTIFICATION



| - Required Info                                                                               |