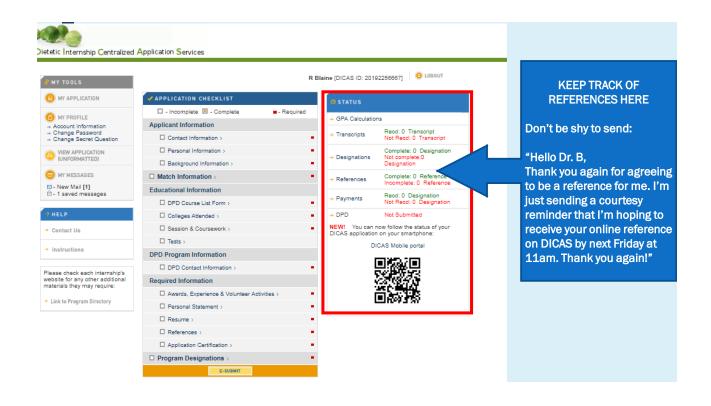

### Resource Reminder

On BeachBoard → Content → Helpful Handouts → Getting Good References

- Summary sheet template to give to references
- Tips for Writing a DICAS References from a DPD Director (can give to employers or people who may be new to DICAS)
- There will be a new option to attach a letter, but is not required