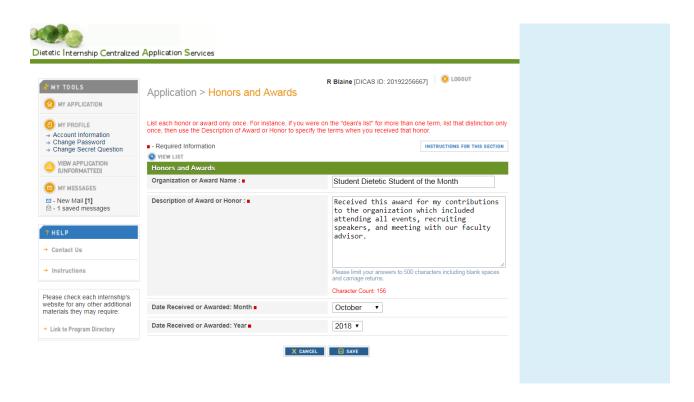

le EXACTLY AS IT APPEARS ON YOUR TRANSCRIF (e.g. General Chemistry I) Course Prefix and Number: Enter data EXACTLY AS IT APPEARS ON YOUR TRANSCRIPT (e.g. CHEM 101) If this course was repeated at the same No, this course was either not a repeated course, or was the final attempt of a repeated course institution, was this an attempt other than the final attempt? Yes, this course was repeated at this institution, and this was not the final attempt For classes that were retaken at the same school: o The lower/failing grade class you answer "Yes" to the question o The final grade of that class you answer "No" to the question If you retook the same class at a different school answer "No" to the question since you did not repeat at the same institution - DICAS will average the GPA



































### Resource Reminder

On BeachBoard → Content → Helpful Handouts → Getting Good References

- Summary sheet template to give to references
- Tips for Writing a DICAS References from a DPD Director (can give to employers or people who may be new to DICAS)
- There will be a new option to attach a letter, but is not required

# APPLICATION CERTIFICATION



| - Required Info                                                                               |