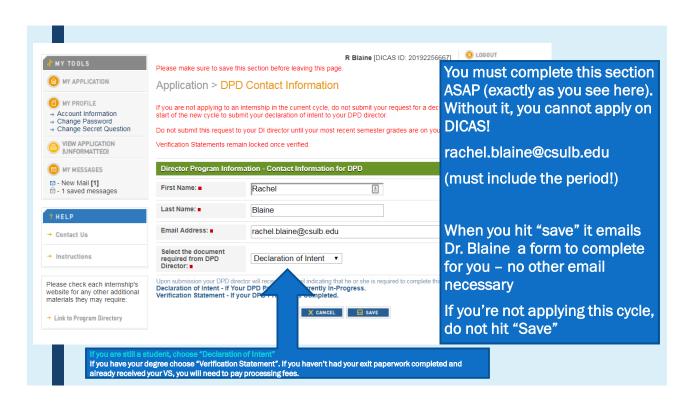

# ENTERING EDUCATIONAL INFORMATION

You must upload the DPD Course List based on your Catalog Year (aka "Plan" in myCSULB)

See your unofficial transcript to confirm

Forms found on the DPD Website: http://web.csulb.edu/colleges/chhs /departments/fcs/programs/DPDDI CASCourseLists.htm