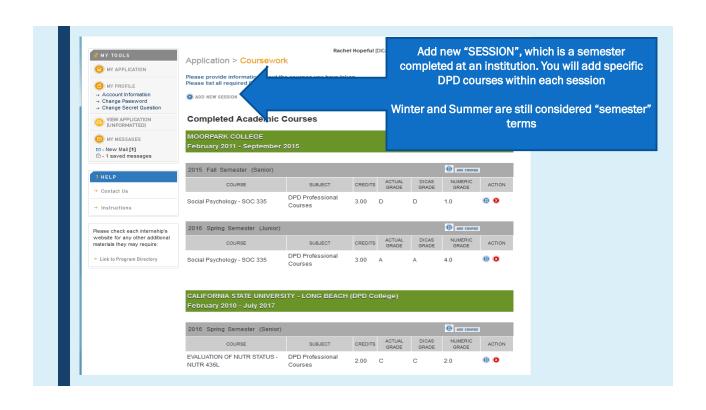

# ENTERING COURSEWORK

### Reminder: Don't edit your DPD Course List

■ If you took other classes that count for those listed at other institutions, simply enter those instead