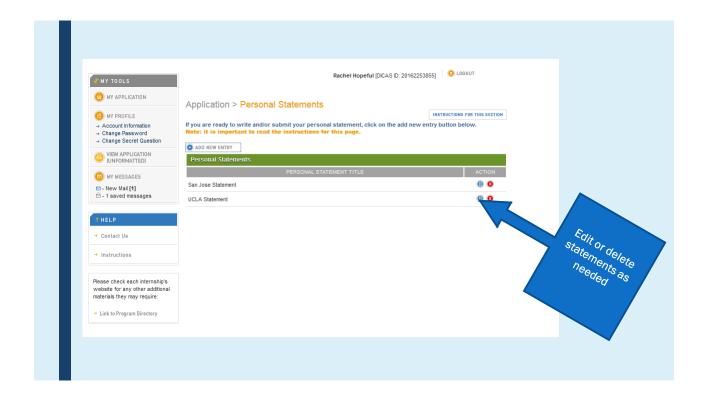

LY AS IT APPEARS ON YOUR TRANSCRIF (e.g. General Chemistry I) Course Prefix and Number: Enter data EXACTLY AS IT APPEARS ON YOUR TRANSCRIPT (e.g. CHEM 101) If this course was repeated at the same No, this course was either not a repeated course, or was the final attempt of a repeated course institution, was this an attempt other than the final attempt? Yes, this course was repeated at this institution, and this was not the final attempt For classes that were retaken at the same school: o The lower/failing grade class you answer "Yes" to the question o The final grade of that class you answer "No" to the question If you retook the same class at a different school answer "No" to the question since you did not repeat at the same institution - DICAS will average the GPA



































### Resource Reminder

On BeachBoard → Content → Helpful Handouts → Getting Good References

- Summary sheet template to give to references
- Tips for Writing a DICAS References from a DPD Director (can give to employers or people who may be new to DICAS)
- There will be a new option to attach a letter, but is not required

# APPLICATION CERTIFICATION



| - Required Info                                                                               |