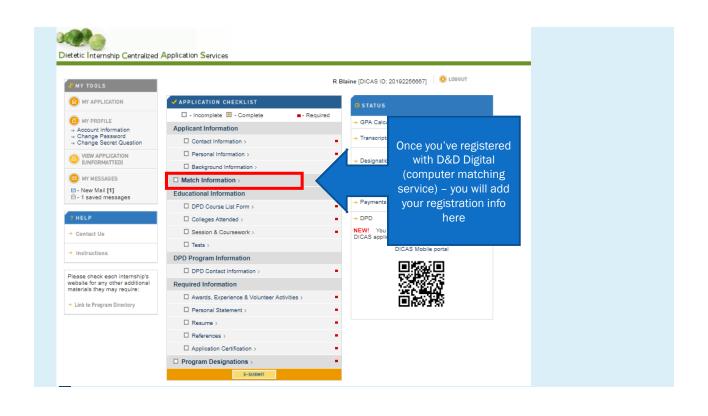

# SIGN UP FOR D&D DIGITAL (COMPUTERIZED MATCH COMPANY)

#### Website: www.dnddigital.com

- Designate and rank your internship sites, pay fees (Opens December 1, 2019)
  - Register and <u>rank all internship sites</u> before the application deadline (9:59 PM PST, Feb 15, 2020)
  - You must submit an application on DICAS to each ranked DI program
  - No additional internships can be added to the list after this deadline
- Pay processing fee \$50
- After interview process you may change rankings until the deadline (March 20, 2020)