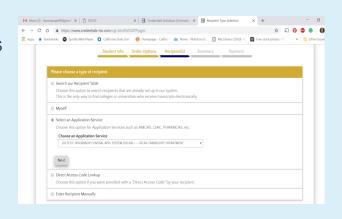

### Option #1: Use DICAS ID (for participating schools)

- When ordering etranscripts through the provided online service DICAS recommends (Website is here), students can select DICAS as an Application Service.
- Since all of DICAS's information is included, students don't have to complete and attach the Transcript Request Form.