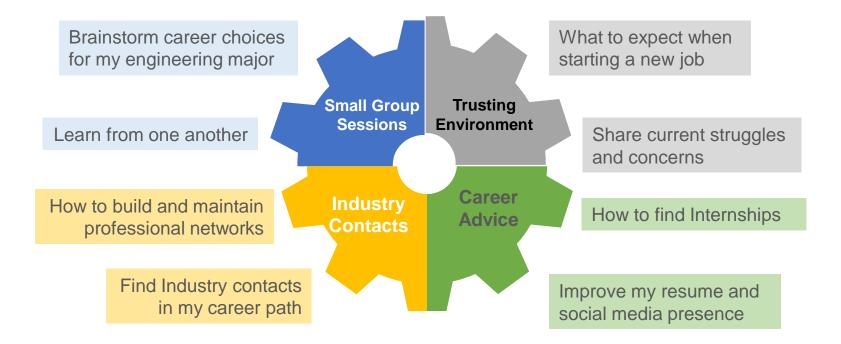

### Session Activity: Step Outside Your Comfort Zone!

Step so far outside your comfort zone that you forget how to get back. If it doesn't challenge you, it doesn't change you.

Let's collaborate and share questions & ideas about networking.

# How can 100+ Women Strong support you? Let us know – we are seeking your input!