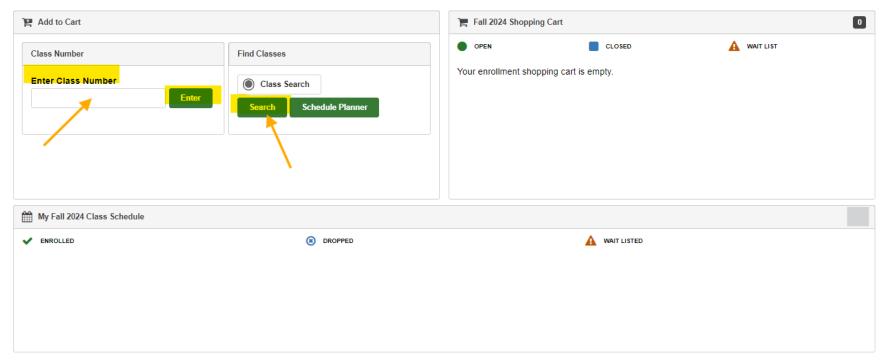

5. Search for classes to add to your schedule by entering the 4 or 5-digit class # and click Enter **OR** you can use the class search button to filter by subject name and course #.

| =                                                  |         |        |
|----------------------------------------------------|---------|--------|
| Add Classes > 1. Select classes to add > Fall 2024 |         |        |
| 1                                                  |         |        |
| 1<br>SELECT                                        | CONFIRM | FINISH |

### 1. Select classes to add

If you completed the appropriate planning steps, your shopping cart will appear below and you are ready to proceed with enrollment. Click on the Degree Planner tab to access the tools to (1) Plan for Timely Degree Completion, (2) Plan your Class Schedule, and (3) Validate your Class Schedule. When you are satisfied with your class selections, click 'Proceed to Step 2 of 3.