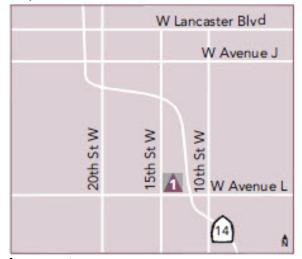

#### **DEDICATED OCCUPATIONAL HEALTH CENTERS**

**Lancaster Medical Offices** 

West Building 43112 N. 15th St. W. Lancaster, CA 93534 661-726-2262

Hours: Mon-Fri, 9 a.m.-5 p.m.

(Over for additional information

## HOSPITAL SERVICES/AFTER HOURS CARE

Lancaster Medical Offices
South Building
43112 N. 15th St. W.

Lancaster, CA 93534 **661-726-2262** 

Hours: 7 a.m - 10 p.m.., 7 days a week

1 Antelope Valley Hospital

**Emergency Room\*** 

#### Map not to scale

Lancaster