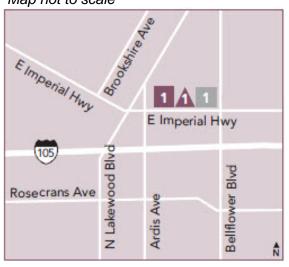

(1-888-565-9675) and select option 1.

DEDICATED OCCUPATIONAL HEALTH CENTERS

Garden Medical Offices 9353 E. Imperial Highway, 3rd Floor Downey, CA 90242 562-657-2200 Hours: Mon-Fri, 8:30 a.m.-5 p.m.

## **Orchard Medical Offices**

1

Building D, Suite 130 9449 E. Imperial Highway Downey, CA 90242 562-657-2200 Hours: 8:30 a.m.-10 p.m., 7 days a week

## **HOSPITAL SERVICES/AFTER HOURS CARE**

**1** Downey Medical Center 9333 E. Imperial Highway Downey, CA 90242 562-657-9000 Hours: 24 hours a days, 7 days a week

Map not to scale

Downey