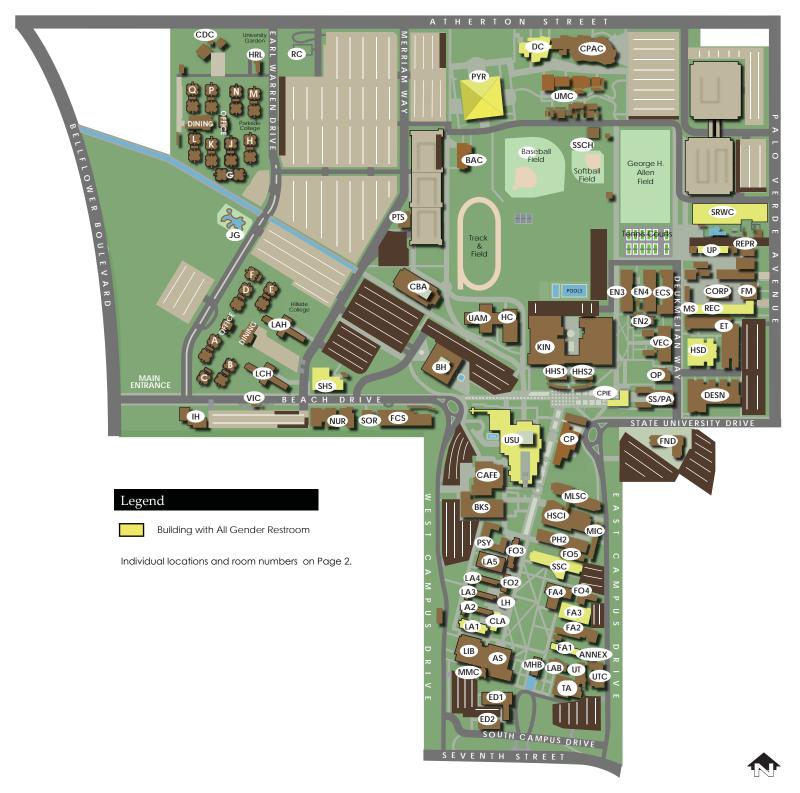

## ALL GENDER RESTROOM MAP

For questions please contact Facilities Management Customer Service (562) 985-4357

## All Gender Restroom Building and Room List

| Building<br>Acronym | Building Name                                       | Floor / Level | Room   |
|---------------------|-----------------------------------------------------|---------------|--------|
| CLA                 | College of Liberal Arts                             | 1st Floor     | RR101  |
| CLA                 | College of Liberal Arts                             | 1st Floor     | RR102  |
| CPIE                | College of Professional and International Education | 1st Floor     | RR0100 |
| DC                  | Dance Center                                        | 1st Floor     | 117    |
| DC                  | Dance Center                                        | 1st Floor     | 119    |
| DC                  | Dance Center                                        | 3rd Floor     | 301    |
| DC                  | Dance Center                                        | 3rd Floor     | 302    |
| FA1                 | Fine Arts - Building 1                              | 1st Floor     | RR101  |
| FA1                 | Fine Arts - Building 1                              | 1st Floor     | RR102  |
| FA3                 | Fine Arts- Building 3                               | 1st Floor     | 101    |
| HSD                 | Humans Service & Design                             | 1st Floor     | 112    |
| PYR                 | Pyramid                                             | 2nd Floor     | RR0201 |
| PYR                 | Pyramid                                             | 2nd Floor     | RR0202 |
| SHS                 | Student Health Services                             | 1st Floor     | RR201  |
| SHS                 | Student Health Services                             | 1st Floor     | RR203  |
| SHS                 | Student Health Services                             | 1st Floor     | RR204  |
| SHS                 | Student Health Services                             | 1st Floor     | RR205  |
| SHS                 | Student Health Services                             | Lower Level   | RR101  |
| SHS                 | Student Health Services                             | Lower Level   | RR206  |
| SRWC                | Student Recreation and Wellness Center              | 1st Floor     | 112    |
| SRWC                | Student Recreation and Wellness Center              | 1st Floor     | 130    |
| SRWC                | Student Recreation and Wellness Center              | 1st Floor     | 138    |
| SSC                 | Student Success Center                              | 2nd Floor     | RR201  |
| UP                  | University Police- Main Lobby                       | 1st Floor     | 101    |
| USU                 | University Student Union                            | 1st Floor     | 101    |