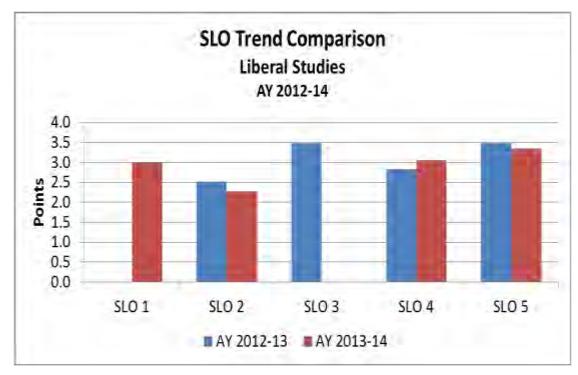

## Figure Description:

- **SLO Comparison Summary Graph:** compares aggregate data by SLO for a three-year period based on points earned.
- **SLO Trend Comparison Graph:** displays trends in SLO data across three years based on points earned.
- **SLO Score Distribution Graph:** displays score distribution trends for SLOs across three years based on the percentage of students who earned a particular score
- **SLO Criteria Score Means Graph:** displays aggregate criteria data for SLOs for a three-year period based on the average percentage of points earned.

Figure 1 shows aggregate data by SLO for a two-year period based on points earned.

Figure 2 shows trends in SLO data across two years based on points earned.

Figure 4

| AY         | N   | Mean | SD   |
|------------|-----|------|------|
| AY 2012-13 | 119 | 2.52 | 1.17 |
| AY 2013-14 | 87  | 2.28 | 1.17 |

**Outcome 3:** Demonstrate Proficiency in Natural Sciences Subject Matter.

Figure 5

| AY         | N  | Mean | SD   |
|------------|----|------|------|
| AY 2012-13 | 84 | 3.48 | 0.68 |

**Outcome 4:** Demonstrate Proficiency in History & Social Science Subject Matter.

**Note: OTHER QUALIFYING DATA NOT PROVIDED FOR SLO 4 AY 12-14** 

Figure 6

| AY         | N   | Mean | SD   |
|------------|-----|------|------|
| AY 2012-13 | 174 | 2.82 | 0.95 |
| AY 2013-14 | 37  | 3.05 | 0.61 |

**Outcome 5:** Demonstrate Proficiency in Visual and Performing Arts Subject Matter.

Figure 7

| AY         | N  | Mean | SD     |
|------------|----|------|--------|
| AY 2012-13 | 38 | 3.47 | 0.64   |
| AY 2013-14 | 29 | 3.34 | 0.8818 |