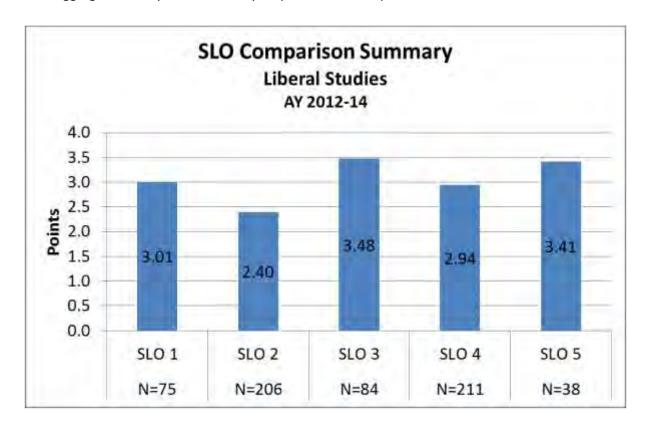

## Figure Description:

- **SLO Comparison Summary Graph:** compares aggregate data by SLO for a three-year period based on points earned.
- **SLO Trend Comparison Graph:** displays trends in SLO data across three years based on points earned.
- **SLO Score Distribution Graph:** displays score distribution trends for SLOs across three years based on the percentage of students who earned a particular score
- **SLO Criteria Score Means Graph:** displays aggregate criteria data for SLOs for a three-year period based on the average percentage of points earned.

Figure 1 shows aggregate data by SLO for a two-year period based on points earned.

Figure 2 shows trends in SLO data across two years based on points earned.

## **Outcome 1:** Demonstrate Proficiency in Language Arts Subject Matter.

Figure 3

| AY         | N  | Mean | SD   |
|------------|----|------|------|
| AY 2013-14 | 75 | 3.01 | 0.97 |

**Outcome 2:** Demonstrate Proficiency in Mathematics Subject Matter.