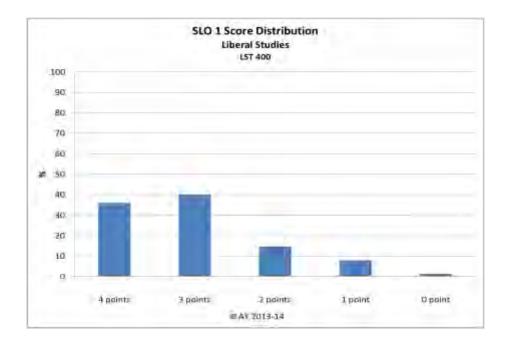

## Figure Description:

- **SLO Comparison Summary Graph:** compares aggregate data by SLO for a three-year period based on points earned.
- **SLO Trend Comparison Graph:** displays trends in SLO data across three years based on points earned.
- **SLO Score Distribution Graph:** displays score distribution trends for SLOs across three years based on the percentage of students who earned a particular score
- **SLO Criteria Score Means Graph:** displays aggregate criteria data for SLOs for a three-year period based on the average percentage of points earned.

## **Outcome 1:** Demonstrate Proficiency in Language Arts Subject Matter.

Figure 3

| AY         | N  | Mean | SD   |
|------------|----|------|------|
| AY 2013-14 | 75 | 3.01 | 0.97 |

**Outcome 2:** Demonstrate Proficiency in Mathematics Subject Matter.