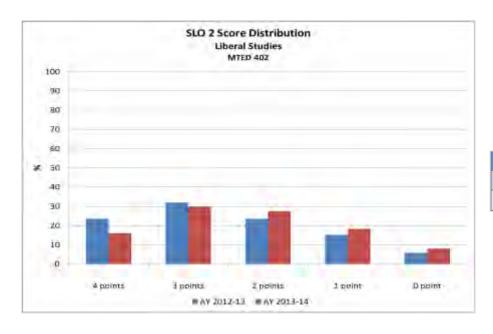

## Figure Description:

- **SLO Comparison Summary Graph:** compares aggregate data by SLO for a three-year period based on points earned.
- **SLO Trend Comparison Graph:** displays trends in SLO data across three years based on points earned.
- **SLO Score Distribution Graph:** displays score distribution trends for SLOs across three years based on the percentage of students who earned a particular score
- **SLO Criteria Score Means Graph:** displays aggregate criteria data for SLOs for a three-year period based on the average percentage of points earned.

Figure 4

| AY         | N   | Mean | SD   |
|------------|-----|------|------|
| AY 2012-13 | 119 | 2.52 | 1.17 |
| AY 2013-14 | 87  | 2.28 | 1.17 |

**Outcome 3:** Demonstrate Proficiency in Natural Sciences Subject Matter.