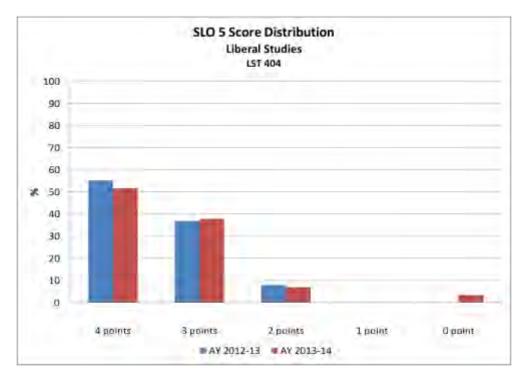

## Figure Description:

- **SLO Comparison Summary Graph:** compares aggregate data by SLO for a three-year period based on points earned.
- **SLO Trend Comparison Graph:** displays trends in SLO data across three years based on points earned.
- **SLO Score Distribution Graph:** displays score distribution trends for SLOs across three years based on the percentage of students who earned a particular score
- **SLO Criteria Score Means Graph:** displays aggregate criteria data for SLOs for a three-year period based on the average percentage of points earned.

Figure 7

| AY         | N  | Mean | SD     |
|------------|----|------|--------|
| AY 2012-13 | 38 | 3.47 | 0.64   |
| AY 2013-14 | 29 | 3.34 | 0.8818 |