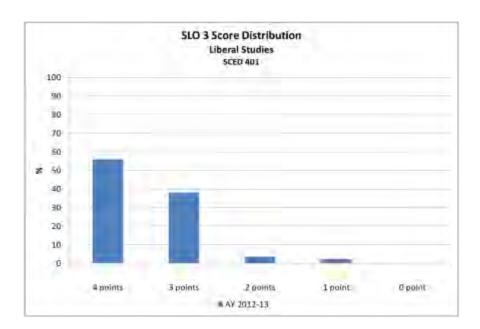

## Figure Description:

- **SLO Comparison Summary Graph:** compares aggregate data by SLO for a three-year period based on points earned.
- **SLO Trend Comparison Graph:** displays trends in SLO data across three years based on points earned.
- **SLO Score Distribution Graph:** displays score distribution trends for SLOs across three years based on the percentage of students who earned a particular score
- **SLO Criteria Score Means Graph:** displays aggregate criteria data for SLOs for a three-year period based on the average percentage of points earned.

Figure 5

| AY         | N  | Mean | SD   |
|------------|----|------|------|
| AY 2012-13 | 84 | 3.48 | 0.68 |

**Outcome 4:** Demonstrate Proficiency in History & Social Science Subject Matter.

**Note: OTHER QUALIFYING DATA NOT PROVIDED FOR SLO 4 AY 12-14** 