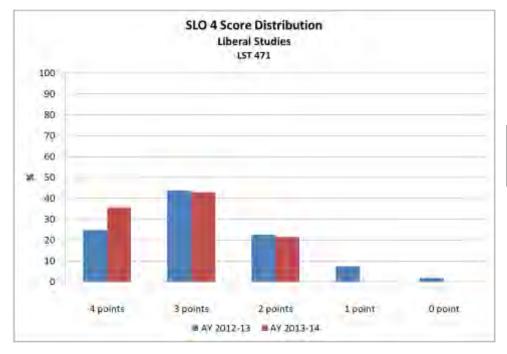

## Figure Description:

- **SLO Comparison Summary Graph:** compares aggregate data by SLO for a three-year period based on points earned.
- **SLO Trend Comparison Graph:** displays trends in SLO data across three years based on points earned.
- **SLO Score Distribution Graph:** displays score distribution trends for SLOs across three years based on the percentage of students who earned a particular score
- **SLO Criteria Score Means Graph:** displays aggregate criteria data for SLOs for a three-year period based on the average percentage of points earned.

Figure 6

| AY         | N   | Mean | SD   |
|------------|-----|------|------|
| AY 2012-13 | 174 | 2.82 | 0.95 |
| AY 2013-14 | 37  | 3.05 | 0.61 |

**Outcome 5:** Demonstrate Proficiency in Visual and Performing Arts Subject Matter.