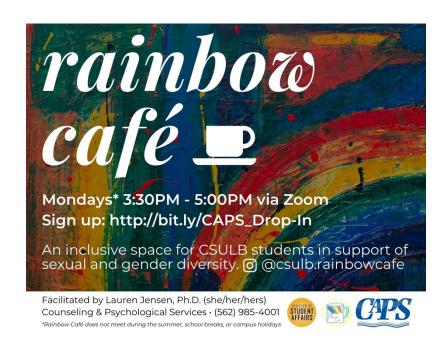

- VI. Announcements and Updates
  - A. BeachBoard Make sure all have access
  - B. Rainbow Café (flier below)
  - C. Reminder: LGBTQ listserv is maintained by Kirstyn Y. S. Chun, Psy.D. from CAPS <u>k.chun@csulb.edu</u>
    - i. All are able to contribute to this list. From Dr. Chun: "faculty/staff have to be added to listserv in order to post. If they're not sure if they're on the listserv, they can email me and I can double check..." To email the list, send a message to <u>ss-lgbtsfn@csulb.edu</u>
  - D. Queer Studies Minor now only 16 units
  - E. Caleb's Padlet to collect student concerns: <u>https://bit.ly/SpeakAnon</u>
- VII. Adjournment