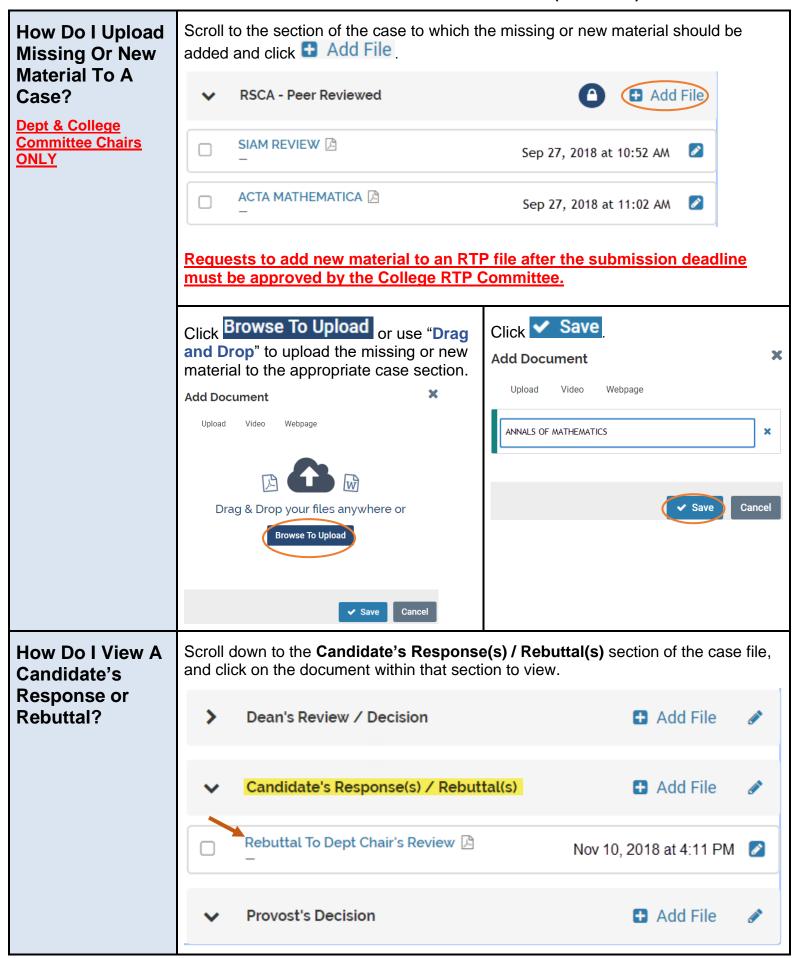

| How Do I View<br>An Evaluation<br>From A Prior Or<br>Subsequent<br>Review Level? | Scroll down to the section of the case designated for the review level's evaluation (i.e., <b>College RTP Committee Evaluation</b> ) and click on the document within that section to view.                                                                                                                                                                                                                                                                                       |                                      |                           |  |
|----------------------------------------------------------------------------------|-----------------------------------------------------------------------------------------------------------------------------------------------------------------------------------------------------------------------------------------------------------------------------------------------------------------------------------------------------------------------------------------------------------------------------------------------------------------------------------|--------------------------------------|---------------------------|--|
|                                                                                  | ~                                                                                                                                                                                                                                                                                                                                                                                                                                                                                 | Department RTP Committee Evaluation  | ♣ Add File                |  |
|                                                                                  |                                                                                                                                                                                                                                                                                                                                                                                                                                                                                   | MATH RTP Committee Recommendation 🚨  | Nov 8, 2017 at 3:36 PM    |  |
|                                                                                  | ~                                                                                                                                                                                                                                                                                                                                                                                                                                                                                 | Department Chair's Review (OPTIONAL) | ♣ Add File                |  |
|                                                                                  |                                                                                                                                                                                                                                                                                                                                                                                                                                                                                   | Dept Chair's Review 🕒                | Nov 8, 2017 at 5:04 PM    |  |
|                                                                                  | ~                                                                                                                                                                                                                                                                                                                                                                                                                                                                                 | College RTP Committee Evaluation     | ■ Add File                |  |
|                                                                                  |                                                                                                                                                                                                                                                                                                                                                                                                                                                                                   | CNSM RTP Committee Recommendation    | Feb 10, 2018 at 5:57 PM   |  |
|                                                                                  | ~                                                                                                                                                                                                                                                                                                                                                                                                                                                                                 | Dean's Review / Decision             | ■ Add File                |  |
|                                                                                  |                                                                                                                                                                                                                                                                                                                                                                                                                                                                                   | Dean's Recommendation 🚨              | March 20, 2018 at 8:01 AM |  |
| Technical<br>Questions?                                                          | A link to <b>Product Help</b> is located on your Interfolio Dashboard. Interfolio can also be contacted directly at <a href="help@interfolio.com">help@interfolio.com</a> or (877) 997-8807. If you need further assistance, please contact Somone Washington in Faculty Affairs at <a href="mailto:Somone.Washington@csulb.edu">Somone.Washington@csulb.edu</a> or 562.985.2267 or Liz Harris at <a href="mailto:Liz.Harris@csulb.edu">Liz.Harris@csulb.edu</a> or 562.985.1764. |                                      |                           |  |