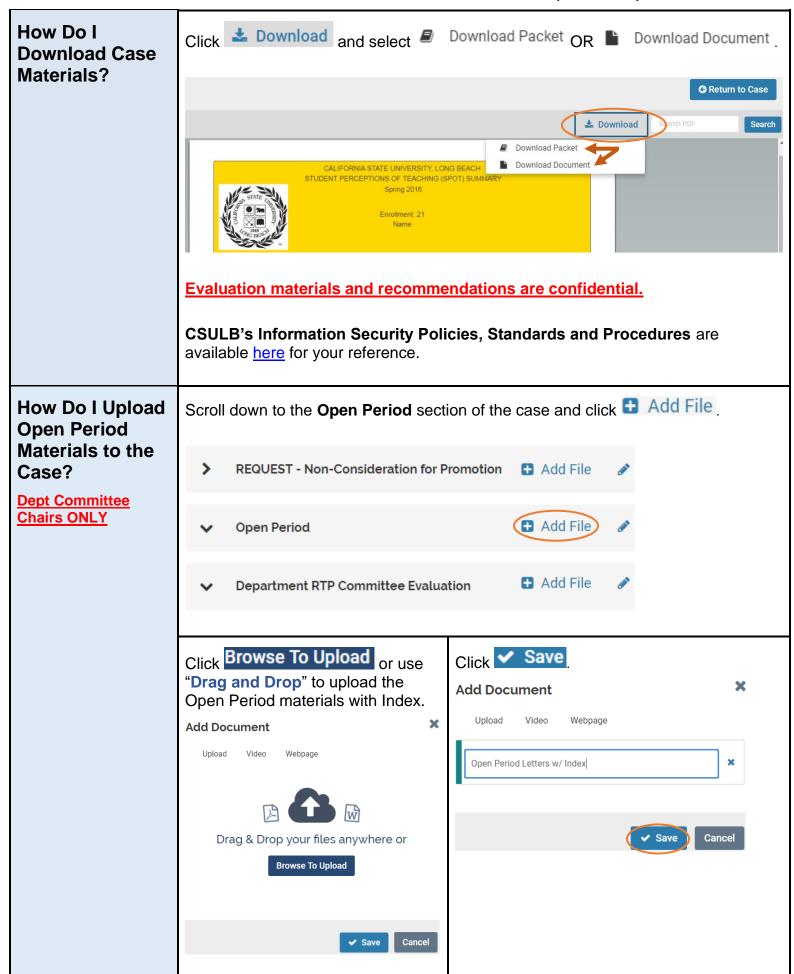

of Accountancy Step 1 of 6: Department RTP Committee / Chair Review | Nov 8, 2018 🛕 Required Documents Heather Graham Review Tenure and Promotion to F... Department of Accountancy Step 1 of 6: Department RTP Committee / Chair Review | Nov 8, 2018 A Required Documents Amy Lau Review Tenure and Promotion to A... Department of Accountancy Step 1 of 6: Department RTP Committee / Chair Review | Nov 8, 2018 A Required Documents Kimberly Davis Review Department of Accountancy Step 1 of 6: Department RTP Committee / Chair Review | Nov 8, 2018 A Required Documents

# How Do I Access Case Materials?



A table of contents will display on the left, with a view of the content on the right. Click on a section to view the materials within the section OR click on a specific document or file to view.









| How Do I View<br>An Evaluation<br>From A Prior Or<br>Subsequent<br>Review Level? | Scroll down to the section of the case designated for the review level's evaluation (i.e., <b>College RTP Committee Evaluation</b> ) and click on the document within that section to view.                                                                                                                                                                                                                                                                                       |                                      |                           |  |
|----------------------------------------------------------------------------------|---------------------------------------------------------------------------------------