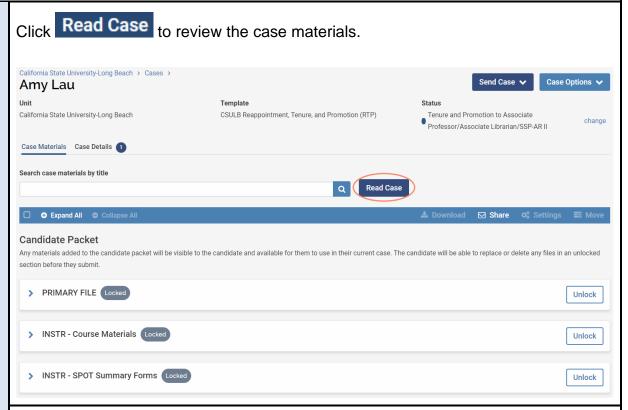

# How Do I Access Case Materials?

A table of contents will display on the left, with a view of the content on the right. Click on a section to view the materials within the section OR click on a specific document or file to view.