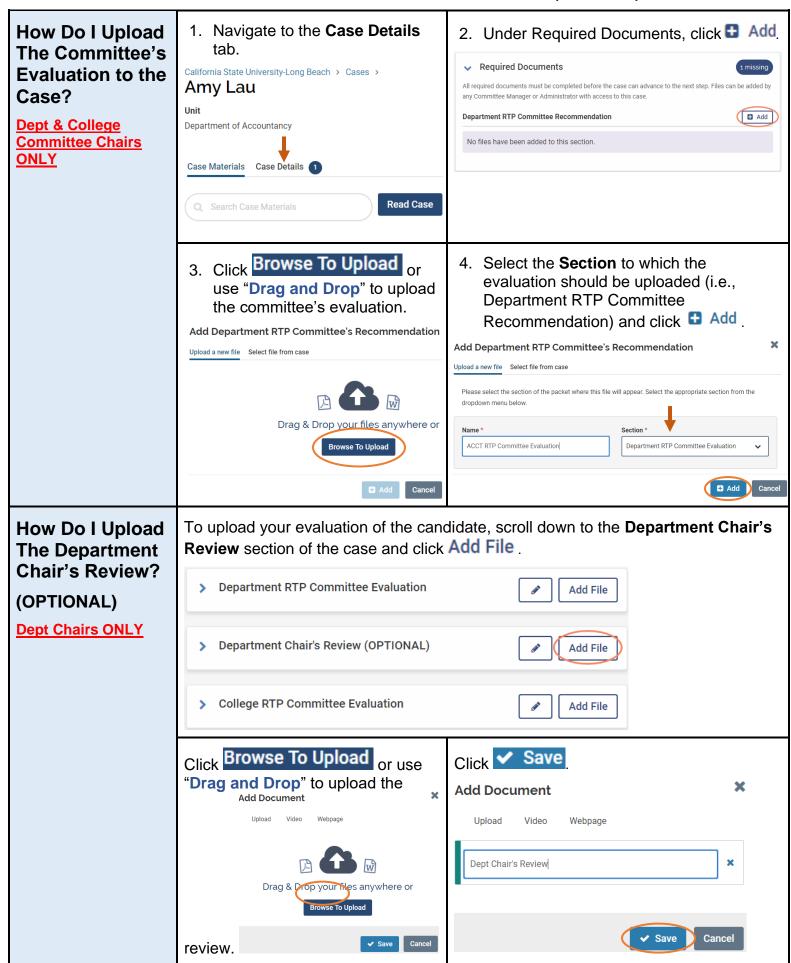

| How Do I View<br>An Evaluation<br>From A Prior Or<br>Subsequent<br>Review Level? | Scroll down to the section of the case designated for the review level's evaluation (i.e., <b>College RTP Committee Evaluation</b> ) and click on the document within that section to view.                                                                                                                                                                                                                                                                                       |                                      |                           |  |
|----------------------------------------------------------------------------------|-----------------------------------------------------------------------------------------------------------------------------------------------------------------------------------------------------------------------------------------------------------------------------------------------------------------------------------------------------------------------------------------------------------------------------------------------------------------------------------|--------------------------------------|---------------------------|--|
|                                                                                  | ~                                                                                                                                                                                                                                                                                                                                                                                                                                                                                 | Department RTP Committee Evaluation  | ♣ Add File                |  |
|                                                                                  |                                                                                                                                                                                                                                                                                                                                                                                                                                                                                   | MATH RTP Committee Recommendation 🚨  | Nov 8, 2017 at 3:36 PM    |  |
|                                                                                  | ~                                                                                                                                                                                                                                                                                                                                                                                                                                                                                 | Department Chair's Review (OPTIONAL) | ♣ Add File                |  |
|                                                                                  |                                                                                                                                                                                                                                                                                                                                                                                                                                                                                   | Dept Chair's Review 🕒                | Nov 8, 2017 at 5:04 PM    |  |
|                                                                                  | ~                                                                                                                                                                                                                                                                                                                                                                                                                                                                                 | College RTP Committee Evaluation     | ■ Add File                |  |
|                                                                                  |                                                                                                                                                                                                                                                                                                                                                                                                                                                                                   | CNSM RTP Committee Recommendation    | Feb 10, 2018 at 5:57 PM   |  |
|                                                                                  | ~                                                                                                                                                                                                                                                                                                                                                                                                                                                                                 | Dean's Review / Decision             | ■ Add File                |  |
|                                                                                  |                                                                                                                                                                                                                                                                                                                                                                                                                                                                                   | Dean's Recommendation 🚨              | March 20, 2018 at 8:01 AM |  |
| Technical<br>Questions?                                                          | A link to <b>Product Help</b> is located on your Interfolio Dashboard. Interfolio can also be contacted directly at <a href="help@interfolio.com">help@interfolio.com</a> or (877) 997-8807. If you need further assistance, please contact Somone Washington in Faculty Affairs at <a href="mailto:Somone.Washington@csulb.edu">Somone.Washington@csulb.edu</a> or 562.985.2267 or Liz Harris at <a href="mailto:Liz.Harris@csulb.edu">Liz.Harris@csulb.edu</a> or 562.985.1764. |                                      |                           |  |